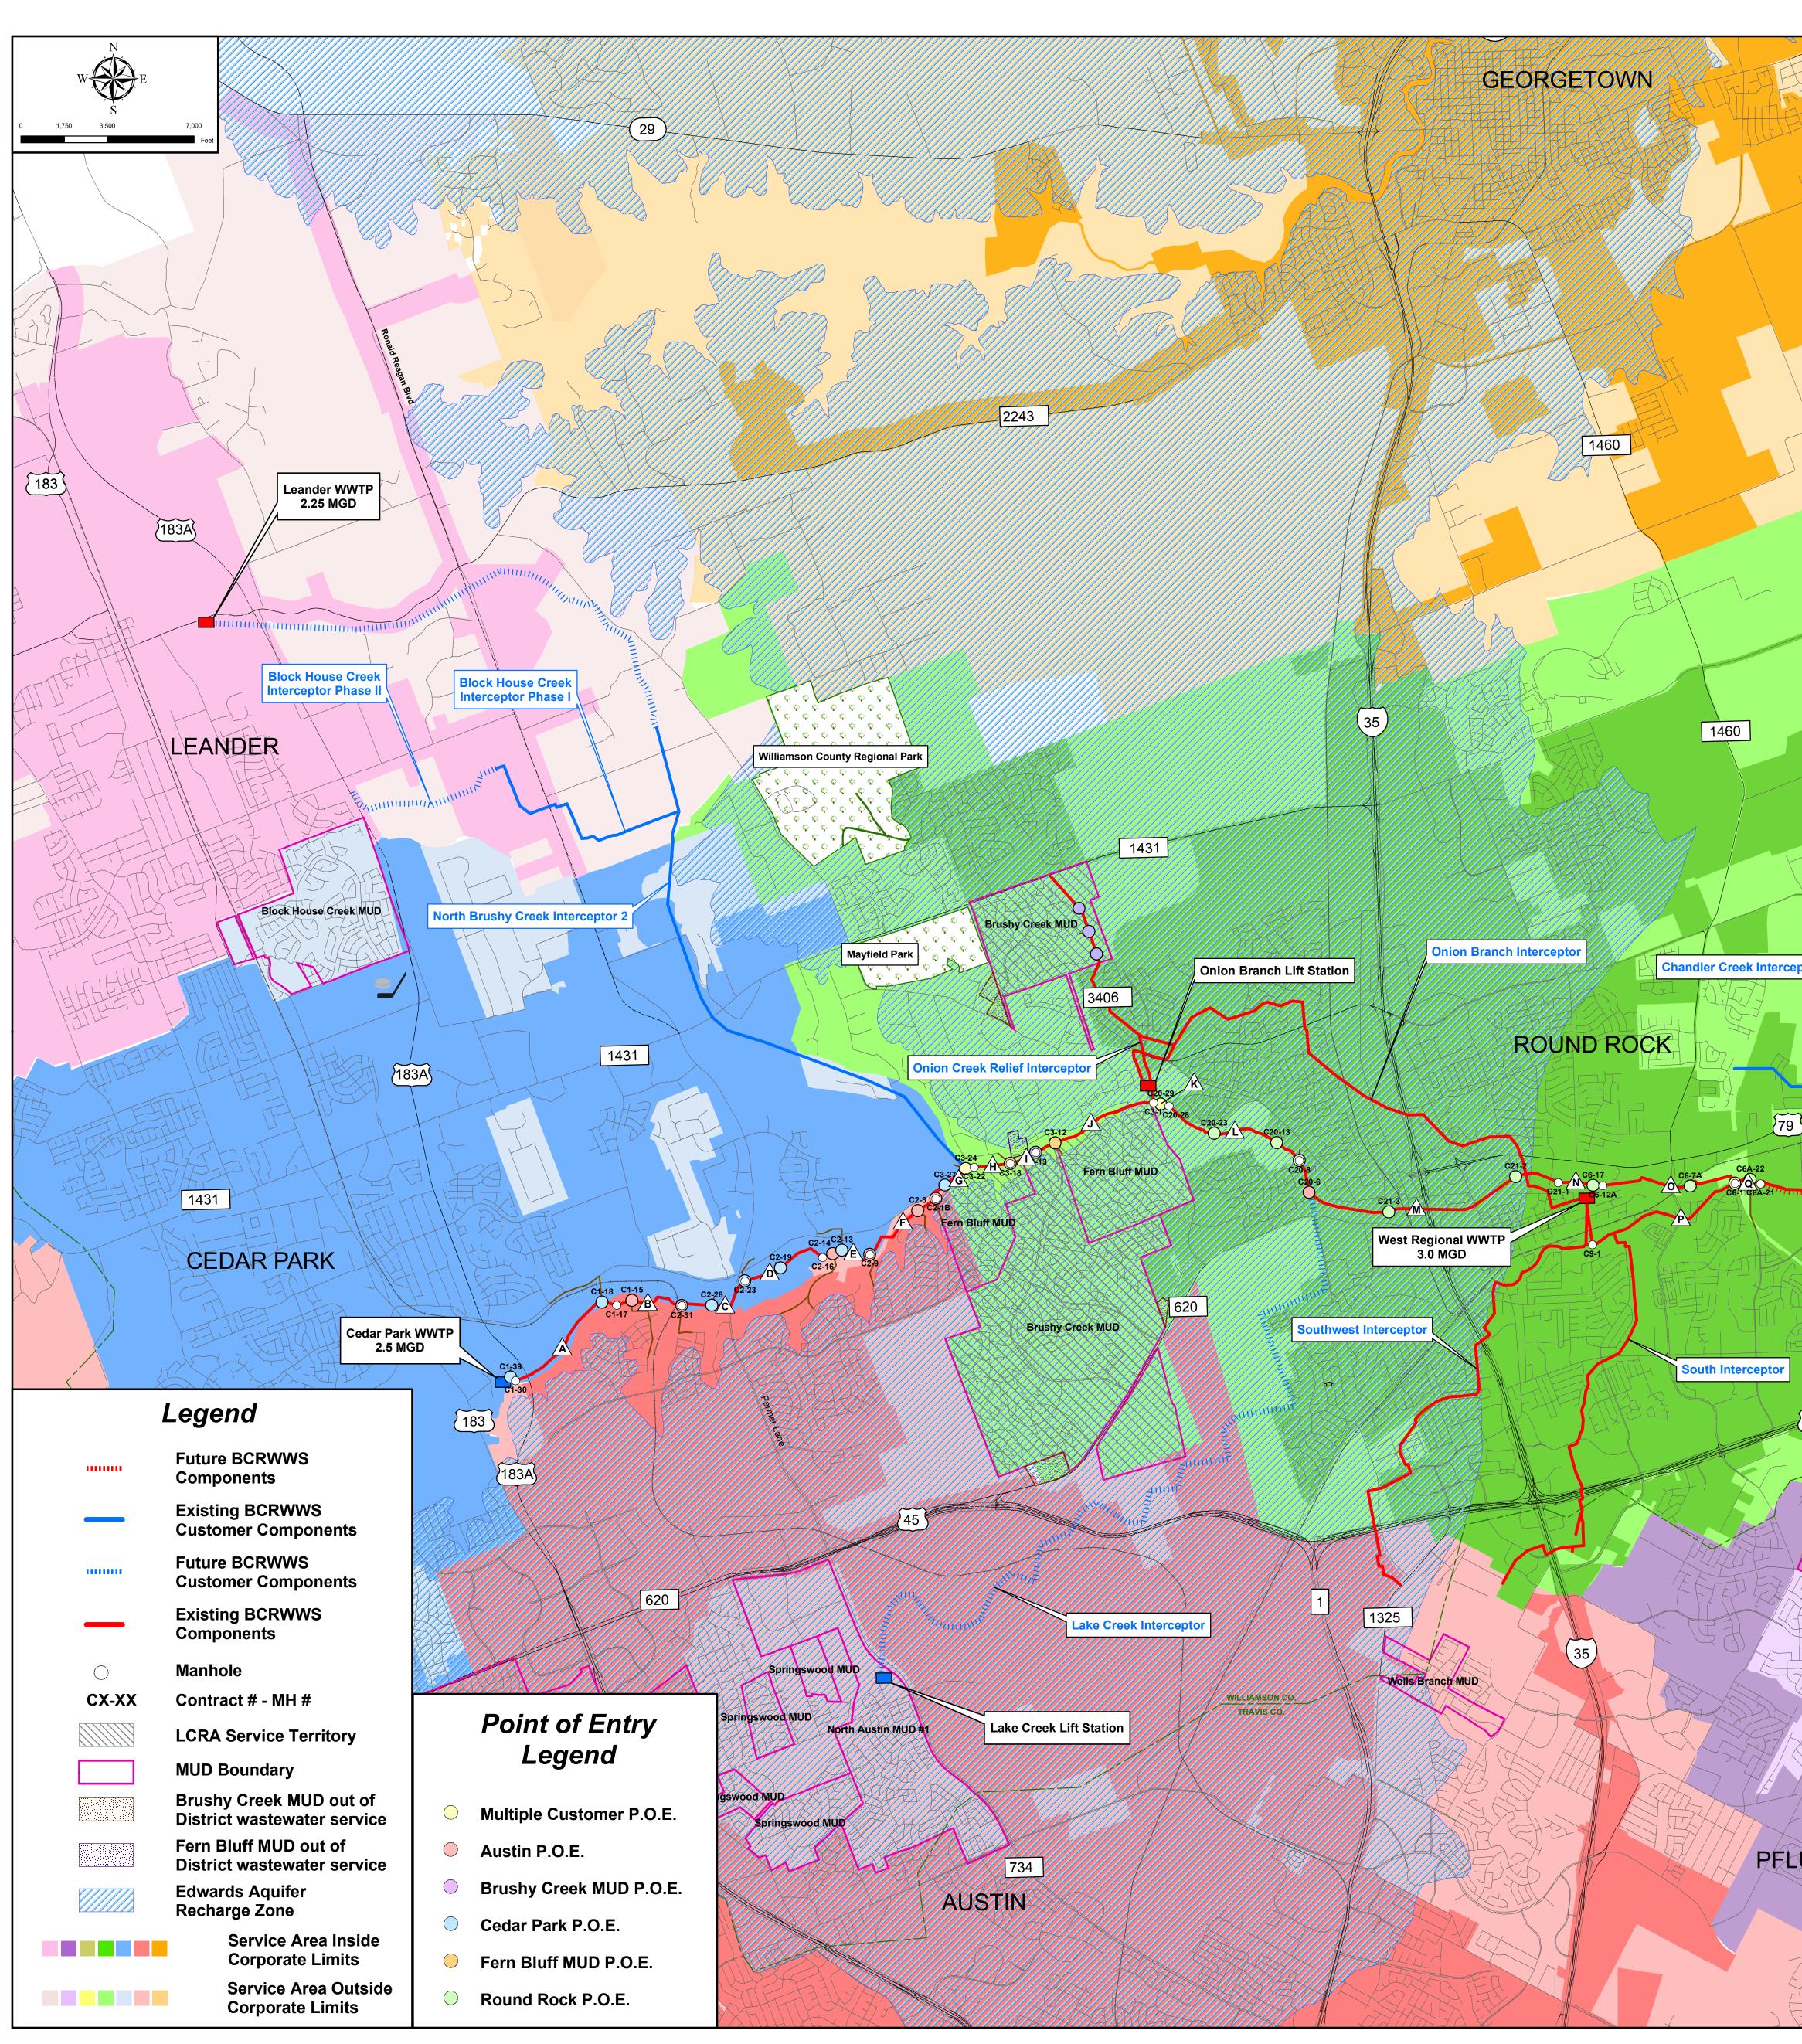

|                                                                                                                                                                                                                                                                                                                                                                                                                                                                                                                                                                                                                                                                                                                                                                                                                                                                                                                                                                                                                                                                                                                                                                                                                                                                                                                                                                                                                                                                                                                                                                                                                                                                                                                                                                                                                                                                                                                                                                                                                                                                                                                                                                                                                                                                                                                                                                                                                                                                                                                                                                                                                                                                                                                                                                    |                                       | Capacity Reservations in Brushy Creek Regional Wastewater System                               |                                                    |                                                                    |                                                                                                         |                |         |
|--------------------------------------------------------------------------------------------------------------------------------------------------------------------------------------------------------------------------------------------------------------------------------------------------------------------------------------------------------------------------------------------------------------------------------------------------------------------------------------------------------------------------------------------------------------------------------------------------------------------------------------------------------------------------------------------------------------------------------------------------------------------------------------------------------------------------------------------------------------------------------------------------------------------------------------------------------------------------------------------------------------------------------------------------------------------------------------------------------------------------------------------------------------------------------------------------------------------------------------------------------------------------------------------------------------------------------------------------------------------------------------------------------------------------------------------------------------------------------------------------------------------------------------------------------------------------------------------------------------------------------------------------------------------------------------------------------------------------------------------------------------------------------------------------------------------------------------------------------------------------------------------------------------------------------------------------------------------------------------------------------------------------------------------------------------------------------------------------------------------------------------------------------------------------------------------------------------------------------------------------------------------------------------------------------------------------------------------------------------------------------------------------------------------------------------------------------------------------------------------------------------------------------------------------------------------------------------------------------------------------------------------------------------------------------------------------------------------------------------------------------------------|---------------------------------------|------------------------------------------------------------------------------------------------|----------------------------------------------------|--------------------------------------------------------------------|---------------------------------------------------------------------------------------------------------|----------------|---------|
|                                                                                                                                                                                                                                                                                                                                                                                                                                                                                                                                                                                                                                                                                                                                                                                                                                                                                                                                                                                                                                                                                                                                                                                                                                                                                                                                                                                                                                                                                                                                                                                                                                                                                                                                                                                                                                                                                                                                                                                                                                                                                                                                                                                                                                                                                                                                                                                                                                                                                                                                                                                                                                                                                                                                                                    |                                       | System Component                                                                               |                                                    |                                                                    |                                                                                                         |                |         |
| the the second s                                                                                                                                                                                                                                                                                                                                                                                                                                                                                                                                                                                                                                     |                                       | System Component                                                                               |                                                    | Cedar Park                                                         | Austin                                                                                                  | Round Rock     |         |
|                                                                                                                                                                                                                                                                                                                                                                                                                                                                                                                                                                                                                                                                                                                                                                                                                                                                                                                                                                                                                                                                                                                                                                                                                                                                                                                                                                                                                                                                                                                                                                                                                                                                                                                                                                                                                                                                                                                                                                                                                                                                                                                                                                                                                                                                                                                                                                                                                                                                                                                                                                                                                                                                                                                                                                    | STA                                   | Node                                                                                           | From                                               | То                                                                 |                                                                                                         |                |         |
|                                                                                                                                                                                                                                                                                                                                                                                                                                                                                                                                                                                                                                                                                                                                                                                                                                                                                                                                                                                                                                                                                                                                                                                                                                                                                                                                                                                                                                                                                                                                                                                                                                                                                                                                                                                                                                                                                                                                                                                                                                                                                                                                                                                                                                                                                                                                                                                                                                                                                                                                                                                                                                                                                                                                                                    |                                       |                                                                                                | Interceptor - Upsti                                |                                                                    |                                                                                                         | 0.000/         | 0.000/  |
|                                                                                                                                                                                                                                                                                                                                                                                                                                                                                                                                                                                                                                                                                                                                                                                                                                                                                                                                                                                                                                                                                                                                                                                                                                                                                                                                                                                                                                                                                                                                                                                                                                                                                                                                                                                                                                                                                                                                                                                                                                                                                                                                                                                                                                                                                                                                                                                                                                                                                                                                                                                                                                                                                                                                                                    | F                                     | A<br>B                                                                                         | C1-30<br>C1-17                                     | C1-17<br>C2-31                                                     | 100.00%<br>100.00%                                                                                      | 0.00%<br>0.00% |         |
|                                                                                                                                                                                                                                                                                                                                                                                                                                                                                                                                                                                                                                                                                                                                                                                                                                                                                                                                                                                                                                                                                                                                                                                                                                                                                                                                                                                                                                                                                                                                                                                                                                                                                                                                                                                                                                                                                                                                                                                                                                                                                                                                                                                                                                                                                                                                                                                                                                                                                                                                                                                                                                                                                                                                                                    | F F                                   | C                                                                                              | C1-17<br>C2-31                                     | C2-31                                                              | 90.78%                                                                                                  | 9.22%          |         |
|                                                                                                                                                                                                                                                                                                                                                                                                                                                                                                                                                                                                                                                                                                                                                                                                                                                                                                                                                                                                                                                                                                                                                                                                                                                                                                                                                                                                                                                                                                                                                                                                                                                                                                                                                                                                                                                                                                                                                                                                                                                                                                                                                                                                                                                                                                                                                                                                                                                                                                                                                                                                                                                                                                                                                                    |                                       |                                                                                                | C2-31<br>C2-23                                     | C2-23<br>C2-16                                                     | 90.78%                                                                                                  | 9.22%          |         |
|                                                                                                                                                                                                                                                                                                                                                                                                                                                                                                                                                                                                                                                                                                                                                                                                                                                                                                                                                                                                                                                                                                                                                                                                                                                                                                                                                                                                                                                                                                                                                                                                                                                                                                                                                                                                                                                                                                                                                                                                                                                                                                                                                                                                                                                                                                                                                                                                                                                                                                                                                                                                                                                                                                                                                                    |                                       | E                                                                                              | C2-16                                              | C2-9                                                               | 87.30%                                                                                                  | 12.70%         |         |
|                                                                                                                                                                                                                                                                                                                                                                                                                                                                                                                                                                                                                                                                                                                                                                                                                                                                                                                                                                                                                                                                                                                                                                                                                                                                                                                                                                                                                                                                                                                                                                                                                                                                                                                                                                                                                                                                                                                                                                                                                                                                                                                                                                                                                                                                                                                                                                                                                                                                                                                                                                                                                                                                                                                                                                    |                                       | F                                                                                              | C2-9                                               | C2-1B                                                              | 86.11%                                                                                                  | 13.89%         |         |
|                                                                                                                                                                                                                                                                                                                                                                                                                                                                                                                                                                                                                                                                                                                                                                                                                                                                                                                                                                                                                                                                                                                                                                                                                                                                                                                                                                                                                                                                                                                                                                                                                                                                                                                                                                                                                                                                                                                                                                                                                                                                                                                                                                                                                                                                                                                                                                                                                                                                                                                                                                                                                                                                                                                                                                    |                                       | G                                                                                              | C2-1B                                              | C3-22                                                              | 83.38%                                                                                                  | 16.62%         | 0.00%   |
|                                                                                                                                                                                                                                                                                                                                                                                                                                                                                                                                                                                                                                                                                                                                                                                                                                                                                                                                                                                                                                                                                                                                                                                                                                                                                                                                                                                                                                                                                                                                                                                                                                                                                                                                                                                                                                                                                                                                                                                                                                                                                                                                                                                                                                                                                                                                                                                                                                                                                                                                                                                                                                                                                                                                                                    |                                       | H                                                                                              | C3-22                                              | C3-18                                                              | 87.16%                                                                                                  | 12.84%         |         |
|                                                                                                                                                                                                                                                                                                                                                                                                                                                                                                                                                                                                                                                                                                                                                                                                                                                                                                                                                                                                                                                                                                                                                                                                                                                                                                                                                                                                                                                                                                                                                                                                                                                                                                                                                                                                                                                                                                                                                                                                                                                                                                                                                                                                                                                                                                                                                                                                                                                                                                                                                                                                                                                                                                                                                                    |                                       |                                                                                                | C3-18                                              | C3-13                                                              | 86.09%                                                                                                  | 12.68%         | 1.23%   |
|                                                                                                                                                                                                                                                                                                                                                                                                                                                                                                                                                                                                                                                                                                                                                                                                                                                                                                                                                                                                                                                                                                                                                                                                                                                                                                                                                                                                                                                                                                                                                                                                                                                                                                                                                                                                                                                                                                                                                                                                                                                                                                                                                                                                                                                                                                                                                                                                                                                                                                                                                                                                                                                                                                                                                                    |                                       | J                                                                                              | C3-13                                              | C3-1                                                               | 82.66%                                                                                                  | 12.18%         |         |
|                                                                                                                                                                                                                                                                                                                                                                                                                                                                                                                                                                                                                                                                                                                                                                                                                                                                                                                                                                                                                                                                                                                                                                                                                                                                                                                                                                                                                                                                                                                                                                                                                                                                                                                                                                                                                                                                                                                                                                                                                                                                                                                                                                                                                                                                                                                                                                                                                                                                                                                                                                                                                                                                                                                                                                    |                                       |                                                                                                | Interceptor - Dowr                                 |                                                                    |                                                                                                         |                |         |
|                                                                                                                                                                                                                                                                                                                                                                                                                                                                                                                                                                                                                                                                                                                                                                                                                                                                                                                                                                                                                                                                                                                                                                                                                                                                                                                                                                                                                                                                                                                                                                                                                                                                                                                                                                                                                                                                                                                                                                                                                                                                                                                                                                                                                                                                                                                                                                                                                                                                                                                                                                                                                                                                                                                                                                    |                                       | ĸ                                                                                              | C3-1                                               | C20-28                                                             | 72.73%                                                                                                  | 10.73%         | 16.54%  |
|                                                                                                                                                                                                                                                                                                                                                                                                                                                                                                                                                                                                                                                                                                                                                                                                                                                                                                                                                                                                                                                                                                                                                                                                                                                                                                                                                                                                                                                                                                                                                                                                                                                                                                                                                                                                                                                                                                                                                                                                                                                                                                                                                                                                                                                                                                                                                                                                                                                                                                                                                                                                                                                                                                                                                                    |                                       | L                                                                                              | C20-28                                             | C20-8                                                              | 71.88%                                                                                                  | 10.60%         |         |
|                                                                                                                                                                                                                                                                                                                                                                                                                                                                                                                                                                                                                                                                                                                                                                                                                                                                                                                                                                                                                                                                                                                                                                                                                                                                                                                                                                                                                                                                                                                                                                                                                                                                                                                                                                                                                                                                                                                                                                                                                                                                                                                                                                                                                                                                                                                                                                                                                                                                                                                                                                                                                                                                                                                                                                    |                                       | М                                                                                              | C20-8                                              | C21-1                                                              | 45.23%                                                                                                  | 35.60%         | 19.17%  |
|                                                                                                                                                                                                                                                                                                                                                                                                                                                                                                                                                                                                                                                                                                                                                                                                                                                                                                                                                                                                                                                                                                                                                                                                                                                                                                                                                                                                                                                                                                                                                                                                                                                                                                                                                                                                                                                                                                                                                                                                                                                                                                                                                                                                                                                                                                                                                                                                                                                                                                                                                                                                                                                                                                                                                                    |                                       | N                                                                                              | C21-1                                              | C6-12A                                                             | 40.27%                                                                                                  | 31.71%         |         |
|                                                                                                                                                                                                                                                                                                                                                                                                                                                                                                                                                                                                                                                                                                                                                                                                                                                                                                                                                                                                                                                                                                                                                                                                                                                                                                                                                                                                                                                                                                                                                                                                                                                                                                                                                                                                                                                                                                                                                                                                                                                                                                                                                                                                                                                                                                                                                                                                                                                                                                                                                                                                                                                                                                                                                                    |                                       | 0                                                                                              | C6-12A                                             | C6-1                                                               | 38.84%                                                                                                  | 30.59%         | 30.57%  |
|                                                                                                                                                                                                                                                                                                                                                                                                                                                                                                                                                                                                                                                                                                                                                                                                                                                                                                                                                                                                                                                                                                                                                                                                                                                                                                                                                                                                                                                                                                                                                                                                                                                                                                                                                                                                                                                                                                                                                                                                                                                                                                                                                                                                                                                                                                                                                                                                                                                                                                                                                                                                                                                                                                                                                                    |                                       | Р                                                                                              | C6-1                                               | C9-1                                                               | 35.16%                                                                                                  | 27.73%         | 37.11%  |
|                                                                                                                                                                                                                                                                                                                                                                                                                                                                                                                                                                                                                                                                                                                                                                                                                                                                                                                                                                                                                                                                                                                                                                                                                                                                                                                                                                                                                                                                                                                                                                                                                                                                                                                                                                                                                                                                                                                                                                                                                                                                                                                                                                                                                                                                                                                                                                                                                                                                                                                                                                                                                                                                                                                                                                    |                                       | Q                                                                                              | C9-1                                               | C6A-21                                                             | 34.17%                                                                                                  | 26.94%         | 38.89%  |
|                                                                                                                                                                                                                                                                                                                                                                                                                                                                                                                                                                                                                                                                                                                                                                                                                                                                                                                                                                                                                                                                                                                                                                                                                                                                                                                                                                                                                                                                                                                                                                                                                                                                                                                                                                                                                                                                                                                                                                                                                                                                                                                                                                                                                                                                                                                                                                                                                                                                                                                                                                                                                                                                                                                                                                    |                                       | R                                                                                              | C6A-21                                             | C6A-12                                                             | 33.26%                                                                                                  | 26.25%         | 40.49%  |
|                                                                                                                                                                                                                                                                                                                                                                                                                                                                                                                                                                                                                                                                                                                                                                                                                                                                                                                                                                                                                                                                                                                                                                                                                                                                                                                                                                                                                                                                                                                                                                                                                                                                                                                                                                                                                                                                                                                                                                                                                                                                                                                                                                                                                                                                                                                                                                                                                                                                                                                                                                                                                                                                                                                                                                    |                                       | S                                                                                              | C6A-12                                             | C6A-1                                                              | 32.61%                                                                                                  | 25.72%         | 41.67%  |
|                                                                                                                                                                                                                                                                                                                                                                                                                                                                                                                                                                                                                                                                                                                                                                                                                                                                                                                                                                                                                                                                                                                                                                                                                                                                                                                                                                                                                                                                                                                                                                                                                                                                                                                                                                                                                                                                                                                                                                                                                                                                                                                                                                                                                                                                                                                                                                                                                                                                                                                                                                                                                                                                                                                                                                    |                                       | Onion Creek Ir                                                                                 | nterceptor                                         |                                                                    | 0.00%                                                                                                   | 0.00%          | 100.00% |
|                                                                                                                                                                                                                                                                                                                                                                                                                                                                                                                                                                                                                                                                                                                                                                                                                                                                                                                                                                                                                                                                                                                                                                                                                                                                                                                                                                                                                                                                                                                                                                                                                                                                                                                                                                                                                                                                                                                                                                                                                                                                                                                                                                                                                                                                                                                                                                                                                                                                                                                                                                                                                                                                                                                                                                    |                                       |                                                                                                | Relief Interceptor                                 |                                                                    | 0.00%                                                                                                   | 0.00%          | 100.00% |
|                                                                                                                                                                                                                                                                                                                                                                                                                                                                                                                                                                                                                                                                                                                                                                                                                                                                                                                                                                                                                                                                                                                                                                                                                                                                                                                                                                                                                                                                                                                                                                                                                                                                                                                                                                                                                                                                                                                                                                                                                                                                                                                                                                                                                                                                                                                                                                                                                                                                                                                                                                                                                                                                                                                                                                    |                                       | Southwest Inte                                                                                 |                                                    |                                                                    | 0.00%                                                                                                   | 44.05%         | 55.95%  |
|                                                                                                                                                                                                                                                                                                                                                                                                                                                                                                                                                                                                                                                                                                                                                                                                                                                                                                                                                                                                                                                                                                                                                                                                                                                                                                                                                                                                                                                                                                                                                                                                                                                                                                                                                                                                                                                                                                                                                                                                                                                                                                                                                                                                                                                                                                                                                                                                                                                                                                                                                                                                                                                                                                                                                                    |                                       | South Intercep                                                                                 |                                                    |                                                                    | 0.00%                                                                                                   | 44.05%         | 55.95%  |
|                                                                                                                                                                                                                                                                                                                                                                                                                                                                                                                                                                                                                                                                                                                                                                                                                                                                                                                                                                                                                                                                                                                                                                                                                                                                                                                                                                                                                                                                                                                                                                                                                                                                                                                                                                                                                                                                                                                                                                                                                                                                                                                                                                                                                                                                                                                                                                                                                                                                                                                                                                                                                                                                                                                                                                    |                                       | Lake Creek Int                                                                                 |                                                    |                                                                    | 0.00%                                                                                                   | 44.05%         |         |
|                                                                                                                                                                                                                                                                                                                                                                                                                                                                                                                                                                                                                                                                                                                                                                                                                                                                                                                                                                                                                                                                                                                                                                                                                                                                                                                                                                                                                                                                                                                                                                                                                                                                                                                                                                                                                                                                                                                                                                                                                                                                                                                                                                                                                                                                                                                                                                                                                                                                                                                                                                                                                                                                                                                                                                    |                                       |                                                                                                |                                                    |                                                                    |                                                                                                         |                |         |
|                                                                                                                                                                                                                                                                                                                                                                                                                                                                                                                                                                                                                                                                                                                                                                                                                                                                                                                                                                                                                                                                                                                                                                                                                                                                                                                                                                                                                                                                                                                                                                                                                                                                                                                                                                                                                                                                                                                                                                                                                                                                                                                                                                                                                                                                                                                                                                                                                                                                                                                                                                                                                                                                                                                                                                    | -                                     | Treatment Fa                                                                                   | cilities                                           |                                                                    |                                                                                                         |                |         |
|                                                                                                                                                                                                                                                                                                                                                                                                                                                                                                                                                                                                                                                                                                                                                                                                                                                                                                                                                                                                                                                                                                                                                                                                                                                                                                                                                                                                                                                                                                                                                                                                                                                                                                                                                                                                                                                                                                                                                                                                                                                                                                                                                                                                                                                                                                                                                                                                                                                                                                                                                                                                                                                                                                                                                                    |                                       | Percent of T                                                                                   | atment Ecolities                                   | Canacity                                                           | 14 640/                                                                                                 | 0 400/         | 04.000/ |
|                                                                                                                                                                                                                                                                                                                                                                                                                                                                                                                                                                                                                                                                                                                                                                                                                                                                                                                                                                                                                                                                                                                                                                                                                                                                                                                                                                                                                                                                                                                                                                                                                                                                                                                                                                                                                                                                                                                                                                                                                                                                                                                                                                                                                                                                                                                                                                                                                                                                                                                                                                                                                                                                                                                                                                    |                                       |                                                                                                | atment Facilities (<br>/ Capacity Througl          |                                                                    | 14.61%                                                                                                  | 3.43%          | 81.96%  |
|                                                                                                                                                                                                                                                                                                                                                                                                                                                                                                                                                                                                                                                                                                                                                                                                                                                                                                                                                                                                                                                                                                                                                                                                                                                                                                                                                                                                                                                                                                                                                                                                                                                                                                                                                                                                                                                                                                                                                                                                                                                                                                                                                                                                                                                                                                                                                                                                                                                                                                                                                                                                                                                                                                                                                                    |                                       | Facilities in M                                                                                |                                                    |                                                                    | 3.58                                                                                                    | 0.84           | 20.08   |
|                                                                                                                                                                                                                                                                                                                                                                                                                                                                                                                                                                                                                                                                                                                                                                                                                                                                                                                                                                                                                                                                                                                                                                                                                                                                                                                                                                                                                                                                                                                                                                                                                                                                                                                                                                                                                                                                                                                                                                                                                                                                                                                                                                                                                                                                                                                                                                                                                                                                                                                                                                                                                                                                                                                                                                    |                                       | Total Plant Ca                                                                                 | pacity in MGD                                      |                                                                    | 24.50                                                                                                   |                |         |
| Constants<br>Constants<br>Constants<br>Constants<br>Constants<br>Constants<br>Constants<br>Constants<br>Constants<br>Constants<br>Constants<br>Constants<br>Constants<br>Constants<br>Constants<br>Constants<br>Constants<br>Constants<br>Constants<br>Constants<br>Constants<br>Constants<br>Constants<br>Constants<br>Constants<br>Constants<br>Constants<br>Constants<br>Constants<br>Constants<br>Constants<br>Constants<br>Constants<br>Constants<br>Constants<br>Constants<br>Constants<br>Constants<br>Constants<br>Constants<br>Constants<br>Constants<br>Constants<br>Constants<br>Constants<br>Constants<br>Constants<br>Constants<br>Constants<br>Constants<br>Constants<br>Constants<br>Constants<br>Constants<br>Constants<br>Constants<br>Constants<br>Constants<br>Constants<br>Constants<br>Constants<br>Constants<br>Constants<br>Constants<br>Constants<br>Constants<br>Constants<br>Constants<br>Constants<br>Constants<br>Constants<br>Constants<br>Constants<br>Constants<br>Constants<br>Constants<br>Constants<br>Constants<br>Constants<br>Constants<br>Constants<br>Constants<br>Constants<br>Constants<br>Constants<br>Constants<br>Constants<br>Constants<br>Constants<br>Constants<br>Constants<br>Constants<br>Constants<br>Constants<br>Constants<br>Constants<br>Constants<br>Constants<br>Constants<br>Constants<br>Constants<br>Constants<br>Constants<br>Constants<br>Constants<br>Constants<br>Constants<br>Constants<br>Constants<br>Constants<br>Constants<br>Constants<br>Constants<br>Constants<br>Constants<br>Constants<br>Constants<br>Constants<br>Constants<br>Constants<br>Constants<br>Constants<br>Constants<br>Constants<br>Constants<br>Constants<br>Constants<br>Constants<br>Constants<br>Constants<br>Constants<br>Constants<br>Constants<br>Constants<br>Constants<br>Constants<br>Constants<br>Constants<br>Constants<br>Constants<br>Constants<br>Constants<br>Constants<br>Constants<br>Constants<br>Constants<br>Constants<br>Constants<br>Constants<br>Constants<br>Constants<br>Constants<br>Constants<br>Constants<br>Constants<br>Constants<br>Constants<br>Constants<br>Constants<br>Constants<br>Constants<br>Constants<br>Constants<br>Constants<br>Constants<br>Constants<br>Constants<br>Constants<br>Constants<br>Constants<br>Constants<br>Constants<br>Constants<br>Constants<br>Constants<br>Constants<br>Constants<br>Constants<br>Constants<br>Constants<br>Constants<br>Constants<br>Constants<br>Constants<br>Constants<br>Constants<br>Constants<br>Constants<br>Constants<br>Constants<br>Constants<br>Constants<br>Constants<br>Constants<br>Constants<br>Constants<br>Constants<br>Constants<br>Constants<br>Constants<br>Constants<br>Constants<br>Constants<br>Constants<br>Consta | 130                                   |                                                                                                |                                                    |                                                                    |                                                                                                         |                |         |
| 1825<br>OGERVILLE<br>685                                                                                                                                                                                                                                                                                                                                                                                                                                                                                                                                                                                                                                                                                                                                                                                                                                                                                                                                                                                                                                                                                                                                                                                                                                                                                                                                                                                                                                                                                                                                                                                                                                                                                                                                                                                                                                                                                                                                                                                                                                                                                                                                                                                                                                                                                                                                                                                                                                                                                                                                                                                                                                                                                                                                           | Prenare                               | Brus<br>Wa                                                                                     | 120 S. Capital of<br>Au<br>Phone: (512) 3<br>Shy C | Texas Highwa<br>Istin, Texas 78<br>338-1704 Fax:<br>Creek<br>/ater | ES, INC.<br>y, Bldg. II, Ste. 10<br>746<br>(512) 338-1784<br><b>Regi</b><br><b>Syste</b><br>E: 1:36,000 | onal           |         |
| TES WIT SYT THE                                                                                                                                                                                                                                                                                                                                                                                                                                                                                                                                                                                                                                                                                                                                                                                                                                                                                                                                                                                                                                                                                                                                                                                                                                                                                                                                                                                                                                                                                                                                                                                                                                                                                                                                                                                                                                                                                                                                                                                                                                                                                                                                                                                                                                                                                                                                                                                                                                                                                                                                                                                                                                                                                                                                                    |                                       |                                                                                                |                                                    |                                                                    |                                                                                                         |                |         |
| Atta Atta                                                                                                                                                                                                                                                                                                                                                                                                                                                                                                                                                                                                                                                                                                                                                                                                                                                                                                                                                                                                                                                                                                                                                                                                                                                                                                                                                                                                                                                                                                                                                                                                                                                                                                                                                                                                                                                                                                                                                                                                                                                                                                                                                                                                                                                                                                                                                                                                                                                                                                                                                                                                                                                                                                                                                          | · · · · · · · · · · · · · · · · · · · | Prepared by: K Friese & Associates Date: 2/2/2010   File: X:\Projects\GIS_DATABASE\BCRWWS\GIS\ |                                                    |                                                                    |                                                                                                         |                |         |
| AT A A A A A A A A A A A A A A A A A A                                                                                                                                                                                                                                                                                                                                                                                                                                                                                                                                                                                                                                                                                                                                                                                                                                                                                                                                                                                                                                                                                                                                                                                                                                                                                                                                                                                                                                                                                                                                                                                                                                                                                                                                                                                                                                                                                                                                                                                                                                                                                                                                                                                                                                                                                                                                                                                                                                                                                                                                                                                                                                                                                                                             |                                       |                                                                                                | S_DATABASE<br>)09_CORR.m>                          |                                                                    | 90/                                                                                                     |                |         |
|                                                                                                                                                                                                                                                                                                                                                                                                                                                                                                                                                                                                                                                                                                                                                                                                                                                                                                                                                                                                                                                                                                                                                                                                                                                                                                                                                                                                                                                                                                                                                                                                                                                                                                                                                                                                                                                                                                                                                                                                                                                                                                                                                                                                                                                                                                                                                                                                                                                                                                                                                                                                                                                                                                                                                                    | DOINW                                 |                                                                                                |                                                    | ~~                                                                 |                                                                                                         |                |         |
|                                                                                                                                                                                                                                                                                                                                                                                                                                                                                                                                                                                                                                                                                                                                                                                                                                                                                                                                                                                                                                                                                                                                                                                                                                                                                                                                                                                                                                                                                                                                                                                                                                                                                                                                                                                                                                                                                                                                                                                                                                                                                                                                                                                                                                                                                                                                                                                                                                                                                                                                                                                                                                                                                                                                                                    |                                       |                                                                                                |                                                    |                                                                    |                                                                                                         |                |         |