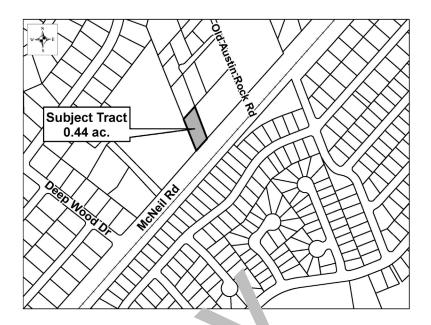

## Morris McNeil Replat Replat RP23-000002

**CASE PLANNER:** Dalton Dueitt

**REQUEST:** 

ZONING AT THE TIME OF APPLICATION:

DESCRIPTION: 0.44 acres out one J.M. rell of Abstract No. 284

CURRENT USE OF THE PRC FRTY: