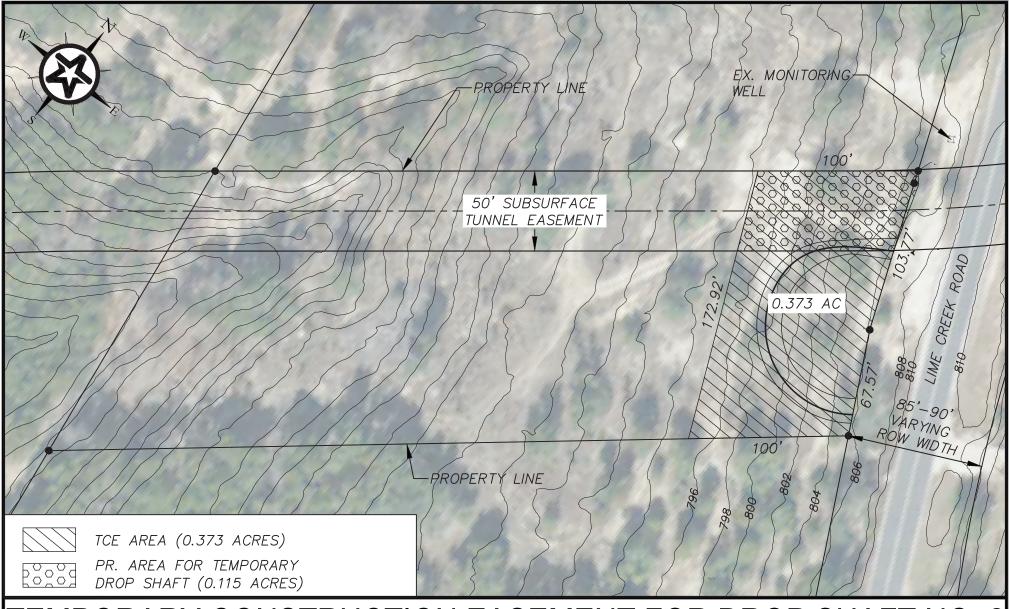

## **BCRUA Parcel 022 TCE**

## TEMPORARY CONSTRUCTION EASEMENT FOR DROP SHAFT NO. 2

SCALE: 1" = 40'

CLIENT NAME: BCRUA

PROJECT NAME: PHASE 2 RAW WATER DELIVERY SYSTEM

PROJECT NUMBER: 3-00619

DATE: 12/13/19 REVISION: 00 Α2

## BCRUA 022 LAURA C. STICH AND KENNETH C. ROSS

SURVEYOR'S NOTES:

SURVEYED: DECEMBER 13, 2019

FIELD NOTES ATTACHED HERETO. MADE A PART HEREOF AND TITLED:

0.373 ACRE TEMPORARY CONSTRUCTION EASEMENT LOCATED IN THE RUSK TRANSPORTATION COMPANY SURVEY, ABSTRACT 681, IN TRAVIS