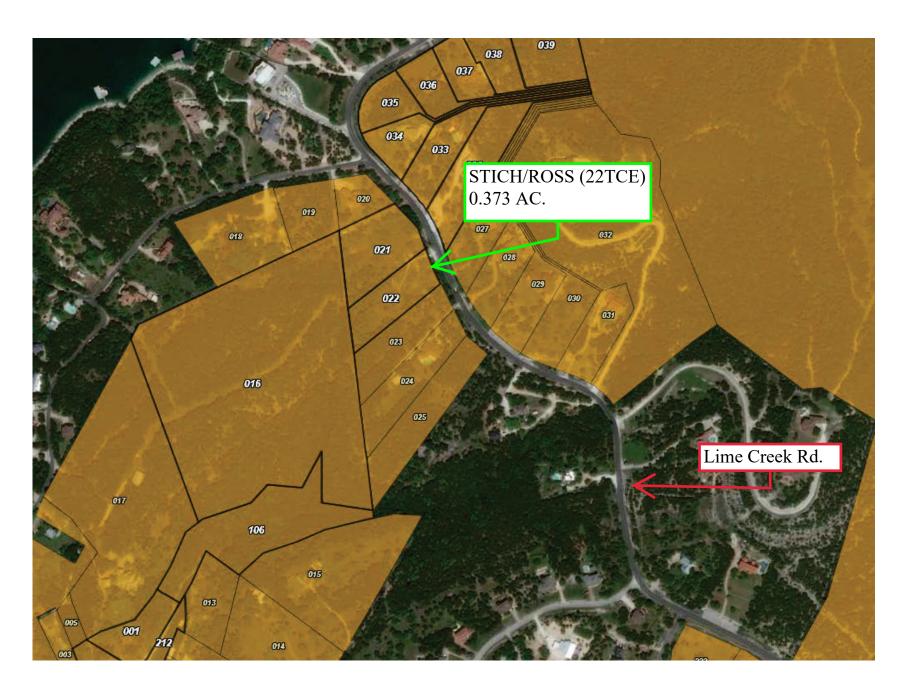

## BCRUA 022 LAURA C. STICH AND KENNETH C. ROSS

SURVEYOR'S NOTES:

SURVEYED: DECEMBER 13, 2019

FIELD NOTES ATTACHED HERETO. MADE A PART HEREOF AND TITLED:

0.373 ACRE TEMPORARY CONSTRUCTION EASEMENT LOCATED IN THE RUSK TRANSPORTATION COMPANY SURVEY, ABSTRACT 681, IN TRAVIS

COPYRIGHT ALL RIGHTS RESERVED

IN THE RUSK TRANSPORTATION COMPANY SURVEY, ABSTRACT 681, IN TRAVIS COUNTY, TEXAS, BEING A PORTION OF A LOT 5, BLOCK

"A". OF THE GATE HOLLOW ESTATES ADDITION, OF RECORD IN TRAVIS COUNTY CLERK'S DOCUMENT 200600049 OF THE OFFICIAL PUBLIC RECORDS OF TRAVIS COUNTY, TEXAS AND CONVEYED TO LAURA C. STICH AND KENNETH C. ROSS, BY DEED OF RECORD IN TRAVIS COUNTY CLERK'S DOCUMENT 2006070133 OF THE OFFICIAL PUBLIC RECORD OF TRAVIS COUNTY, TEXAS