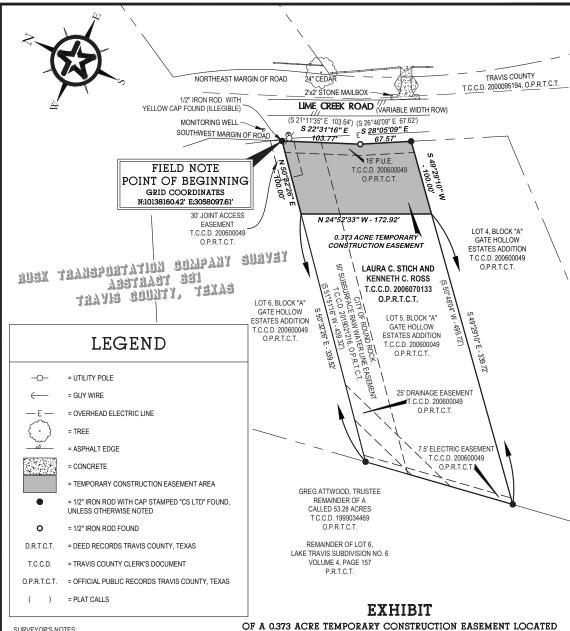

## BCRUA 022 LAURA C. STICH AND KENNETH C. ROSS

SURVEYOR'S NOTES:

SURVEYED: DECEMBER 13, 2019

FIELD NOTES ATTACHED HERETO. MADE A PART HEREOF AND TITLED:

0.373 ACRE TEMPORARY CONSTRUCTION EASEMENT LOCATED IN THE RUSK TRANSPORTATION COMPANY SURVEY, ABSTRACT 681, IN TRAVIS

COPYRIGHT ALL RIGHTS RESERVED

IN THE RUSK TRANSPORTATION COMPANY SURVEY, ABSTRACT 681, IN TRAVIS COUNTY, TEXAS, BEING A PORTION OF A LOT 5, BLOCK

"A". OF THE GATE HOLLOW ESTATES ADDITION, OF RECORD IN TRAVIS COUNTY CLERK'S DOCUMENT 200600049 OF THE OFFICIAL PUBLIC RECORDS OF TRAVIS COUNTY, TEXAS AND CONVEYED TO LAURA C. STICH AND KENNETH C. ROSS, BY DEED OF RECORD IN TRAVIS COUNTY CLERK'S DOCUMENT 2006070133 OF THE OFFICIAL PUBLIC RECORD OF TRAVIS COUNTY, TEXAS

THE BEARINGS AND COORDINATES SHOWN HEREON ARE BASED UPON THE TEXAS STATE PLANE COORDINATE SYSTEM, NAD 83, CENTRAL ZONE ACQUIRED FROM GLOBAL POSITIONING SYSTEM OBSERVATIONS DISTANCES SHOWN HEREON ARE SURFACE VALUES. OBTAINED WITH AN APPLIED SCALE FACTOR OF 1.00013. (GRID VALUE x SCALE FACTOR = SURFACE VALUE)