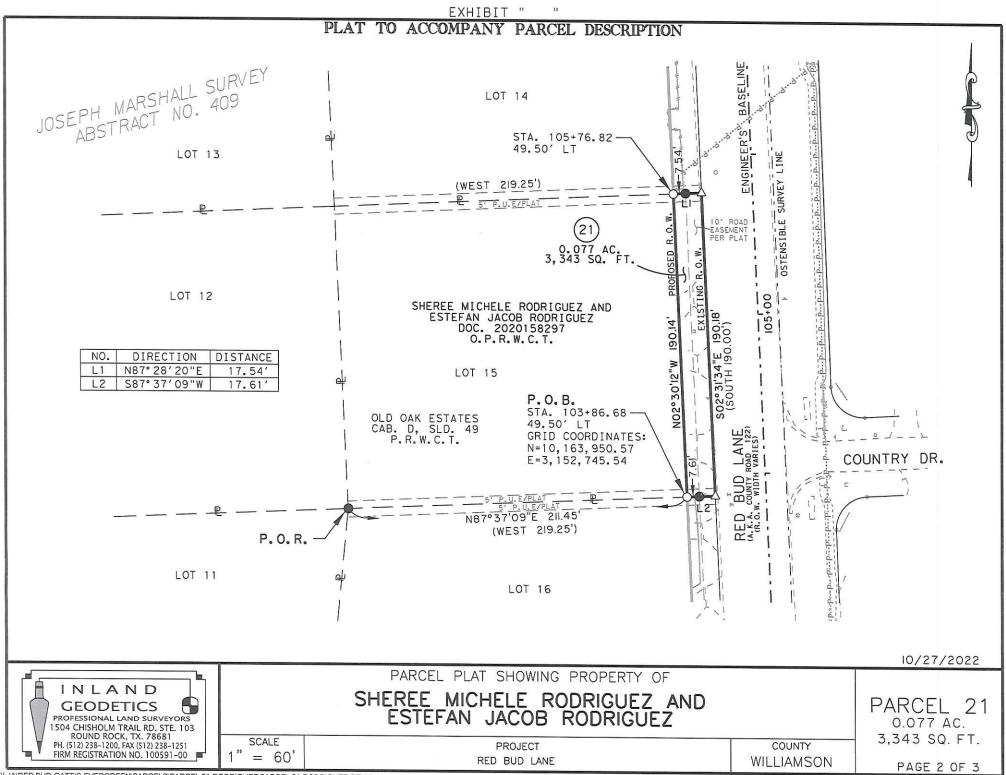

## **PROPERTY DESCRIPTION FOR PARCEL 21**

DESCRIPTION OF A 0.077 ACRE (3,343 SQUARE FOOT) PARCEL OF LAND SITUATED IN THE JOSEPH MARSHALL SURVEY, ABSTRACT NO. 409, IN WILLIAMSON COUNTY, TEXAS, BEING A PORTION OF LOT 15 OF THE OLD OAK ESTATES SUBDIVISION RECORDED IN CABINET D, SLIDES 49 OF THE PLAT RECORDS OF WILLIAMSON COUNTY TEXAS, DESCRIBED IN A GENERAL WARRANTY DEED WITH VENDORS LIEN TO SHEREE MICHELE RODRIGUEZ AND ESTEFAN JACOB RODRIGUEZ RECORDED IN DOCUMENT NO. 2020158297 OF THE OFFICIAL PUBLIC RECORDS OF WILLIAMSON COUNTY TEXAS (O.P.R.W.C.T.), SAID 0.077 ACRE (3,343 SQUARE FOOT) PARCEL OF LAND BEING MORE PARTICULARLY DESCRIBED BY METES AND BOUNDS AS FOLLOWS:

**BEGINNING FOR REFERENCE** at a 1/2" iron rod found, being the southeasterly corner of Lot 12 of said subdivision, the northeasterly corner of Lot 11 of said subdivision, the northwesterly corner of Lot 16 of said subdivision and the southwesterly corner of said Lot 15;

THENCE with the common boundary line of said Lot 16, and said Lot 15, N 87°37'09" E, for a distance of 211.45 feet to an iron rod with aluminum cap stamped "CORR ROW 4933" set 49.50 feet left of Red Bud Lane Baseline Station 103+86.68 (Grid Coordinates determined as N=10,163,950.57, E=3,152,745.54 (TxSPC Zone 4203) in the proposed westerly Right-of-Way (ROW) line of Red Bud Lane (ROW width varies), for the southwesterly corner and **POINT OF BEGINNING** of the herein described parcel;

- THENCE, departing said Lot 16, through the interior of said Lot 15, with said proposed ROW line, N 02°30'12" W, for a distance of 190.14 feet to an iron rod with aluminum cap stamped "CORR ROW 4933" set 49.50 feet left of Red Bud Lane Baseline Station 105+76.82 in the southerly line of Lot 14 of said subdivision, being the northerly line of said Lot 15, for the northwesterly corner of the herein described parcel;
- 2) THENCE, departing said proposed ROW line, with the common line of said Lot 14 and said Lot 15, N 87°28'20" E, passing at a distance of 7.54 feet a 1/2" iron rod found, being the northwesterly corner of a 10.00 foot Road Easement per said plat, and continuing for a total distance of 17.54 feet to a calculated point in the existing westerly ROW line of Red Bud Lane (C.R. 122), (ROW width varies), being the southeasterly corner of said Lot 14, for the northeasterly corner of said Lot 15 and of the herein described parcel;
- 3) THENCE, departing said Lot 14, with said existing westerly ROW line, being the easterly boundary line of said Lot 15, S 02°31'34" E, for a distance of 190.18 feet to a calculated point, being the northeasterly corner of said Lot 16, for the southeasterly corner of said Lot 15, and of the herein described parcel;
- 4) THENCE, departing said existing westerly ROW line of Red Bud Lane, with the common line of said Lot 16 and Lot 15, S 87°37'09" W, passing at a distance of 10.00 feet a 1/2" iron rod found, being the southwesterly corner of said 10.00 foot Road Easement and continuing for a total distance of 17.61 feet to the POINT OF BEGINNING, containing 0.077 acre (3,343 square feet) of land, more or less.

This property description is accompanied by a separate parcel plat.

All bearings recited herein are based on the Texas State Plane Coordinate System, Central Zone No. 4203, NAD 83.

| THE STATE OF TEXAS   | § | c |
|----------------------|---|---|
| COUNTY OF WILLIAMSON | 8 | 3 |