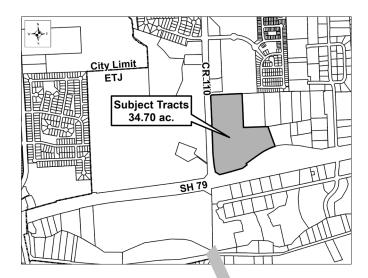

## NEC US 79 and CR 110 Subdivision FINAL PLAT FP2303-002

**CASE PLANNER:** Caitlyn Reeves

**REQUEST:** 

**ZONING AT TIME OF APPLICATION:** 

DESCRIPTION: 34.7 acres out of the Rob t M Jutt vey, / stract No. 122