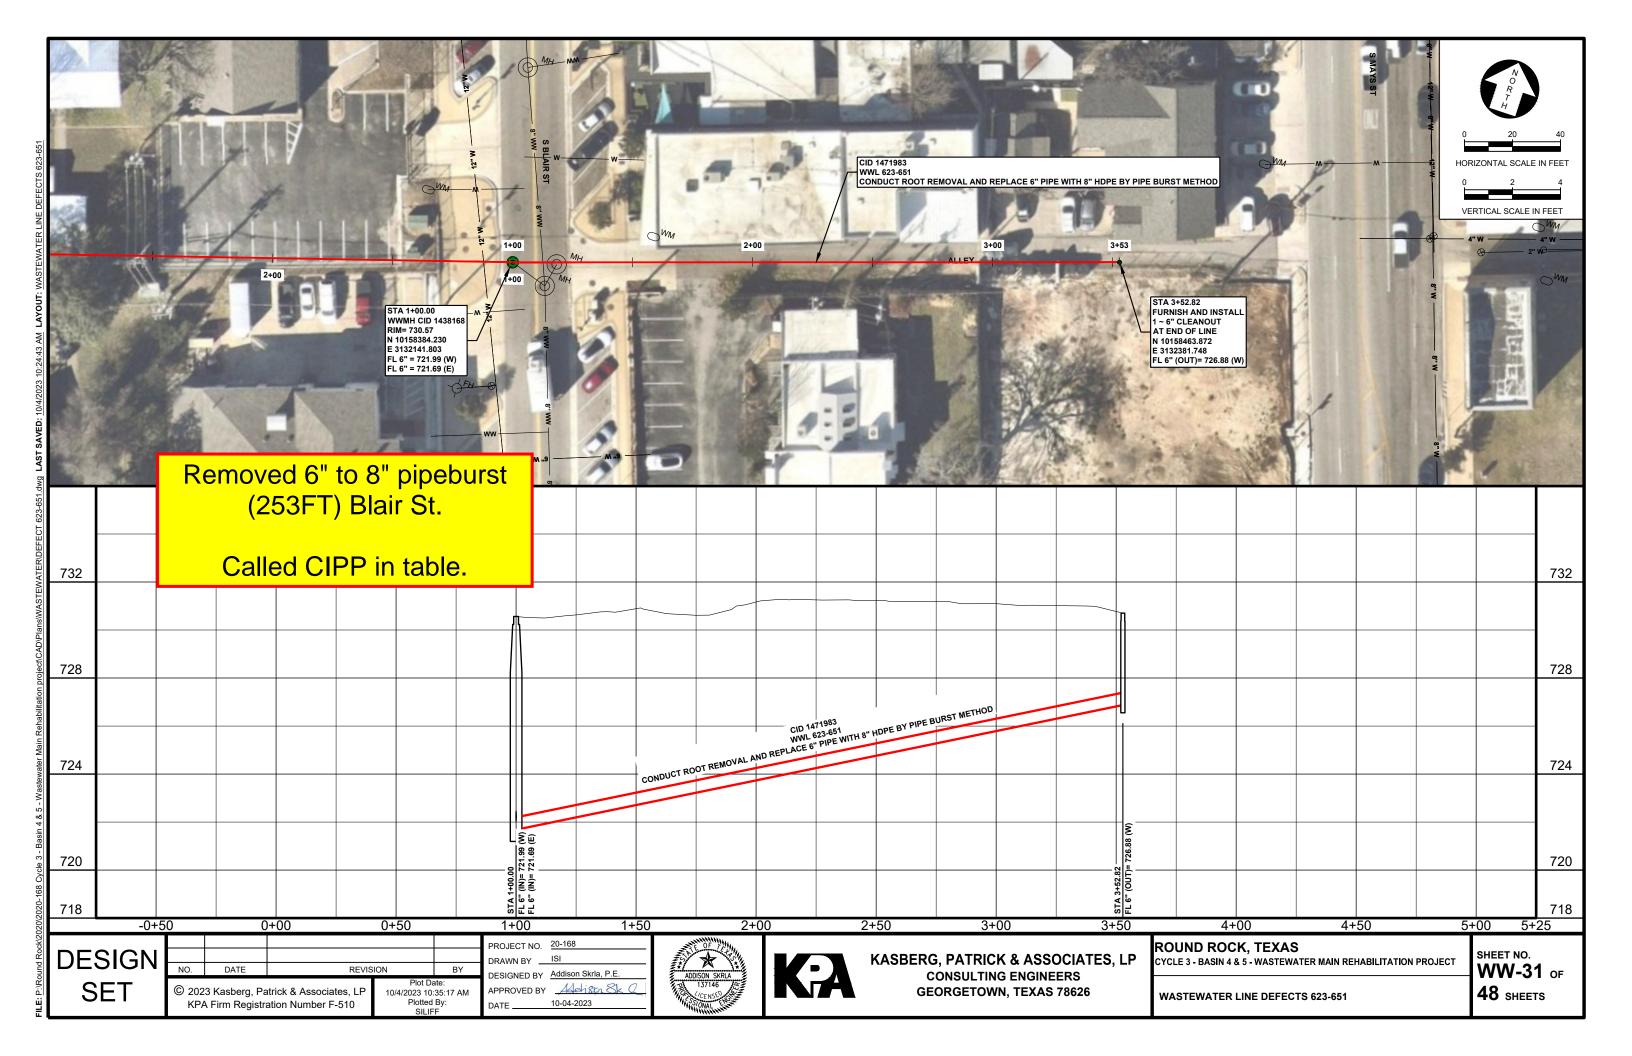

#### Contract Quantity Adjustment/Change Order

| 4 |                  |  |
|---|------------------|--|
| 1 | ROUND ROCK PEXAS |  |

Manager

Signature

rev. 01/16 Department: **Utilities & Environmental Services** Project Name: Cycle 3 - Basins 4 & 5 Wastewater Line Rehabilitation Date: 2/27/25 City Project Change Order/Quantity **ID Number** RHB21 Adjustment No. Vendor Texas Pride Utilities, LLC 725 Carby Rd, Houston, TX 77037 832-898-8638 Company Name Address Phone No. Justification Removed pipebursting work on Sam Bass (WW-42; UID 1470540), Austin Avenue (WW-13; UID 1464177), Blair Street (WW-31; UID 1471983; WW-30; UID 1471850), and Lake Creek (WW-04; 1464540). Removed 15" CIPP Henna property (WW-46; UID 1471276). Also partially removed Summit Street pipe bursting as only 320ft of pipe was burst (WW-29; 1471273). Added a manhole drop connection, new manhole, cleanout, pre videing of wastewater lines. SUMMARY **Amount** % Change Original Contract Price: \$1,965,380.00 Previous Quantity Adjustment(s): This Quantity Adjustment: -\$558,976.00 Total Quantity Adjustment(s): -\$558,976.00 \$1,406,404.00 Total Contract Price with Quantity Adjustment(s): Previous Change Order(s): This Change Order: \$32,466.55 \$32,466.55 Total Change Order(s) To Date: Adjusted Contract Price [Original Contract Price Plus \$1,438,870.55 Quantity Adjustment(s) Plus Change Order(s)]: -\$526,509.45 -27% Difference between Original and Adjusted Contract Prices: 270 Original Contract Time: 0 Time Adjustment by previous Quan. Adj./Change Order: 0 Time Adjustment by this Quan. Adj./Change Order: 270 New Contract Time: **Submitted for Approval** 3/4/2025 Kaitlyn Saucedo, Engineer Associate, City of Round Rock Prepared By: Printed Name, Title, Company Date Signature **Approvals** Pricarde Reeln & Project Manager Texus Pride Utilities
Printed Name, Title, Company Contractor: Signature City Project Kaitlyn Saucedo, Engineer Associate 3/4/2025 Manager: Printed Name, Title Date Signature Mayor/City