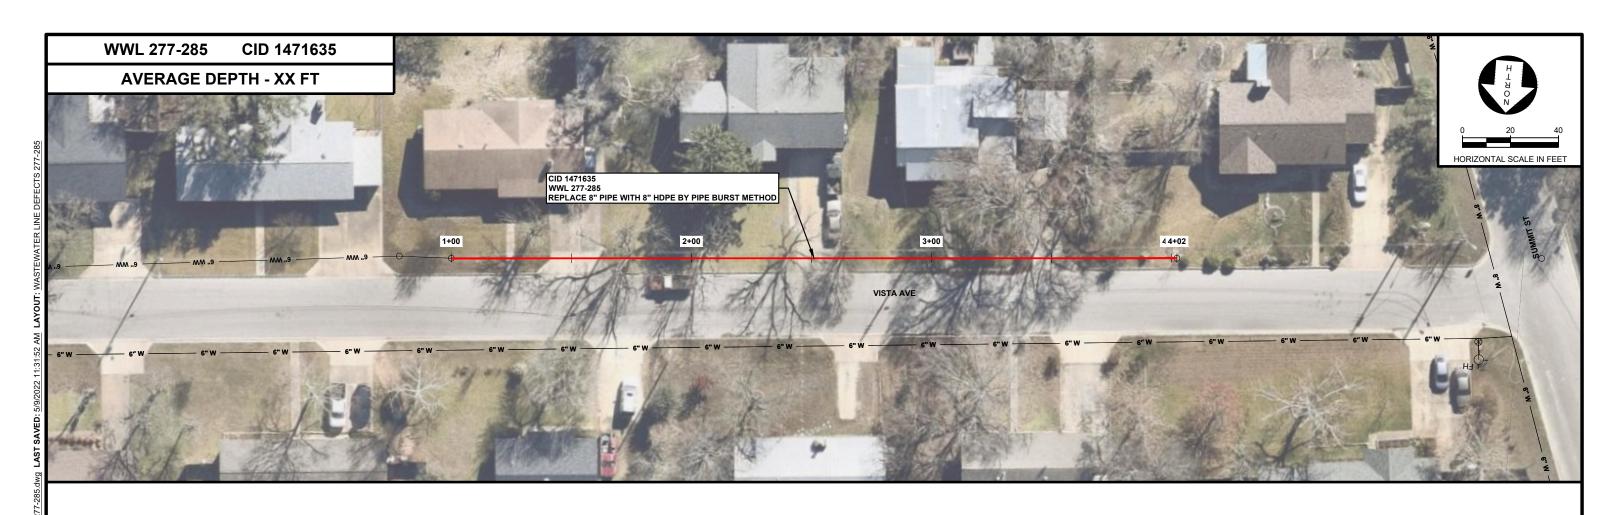

Field correction. Plans say 8" to 8" pipeburst (302 FT), however, the pipeburst should be 6" to 8".

NO. DATE REVISION BY

Plot Date:

Plot Date:
5/8/2023 4:55:14 PM
KPA Firm Registration Number F-510

PROJECT NO. 20-168
DRAWN BY
ISI
DESIGNED BY
Addison Skrla, P.E.
APPROVED BY
APPROVED BY
DATE
09-28-2022

KASBERG, PATRICK & ASSOCIATES, LP CONSULTING ENGINEERS GEORGETOWN, TEXAS 78626 ROUND ROCK, TEXAS

CYCLE 3 - BASIN 4 & 5 - WASTEWATER MAIN REHABILITATION PROJECT

SHEET NO.

WW-15 OF

48 SHEETS

WASTEWATER LINE DEFECTS 277-285