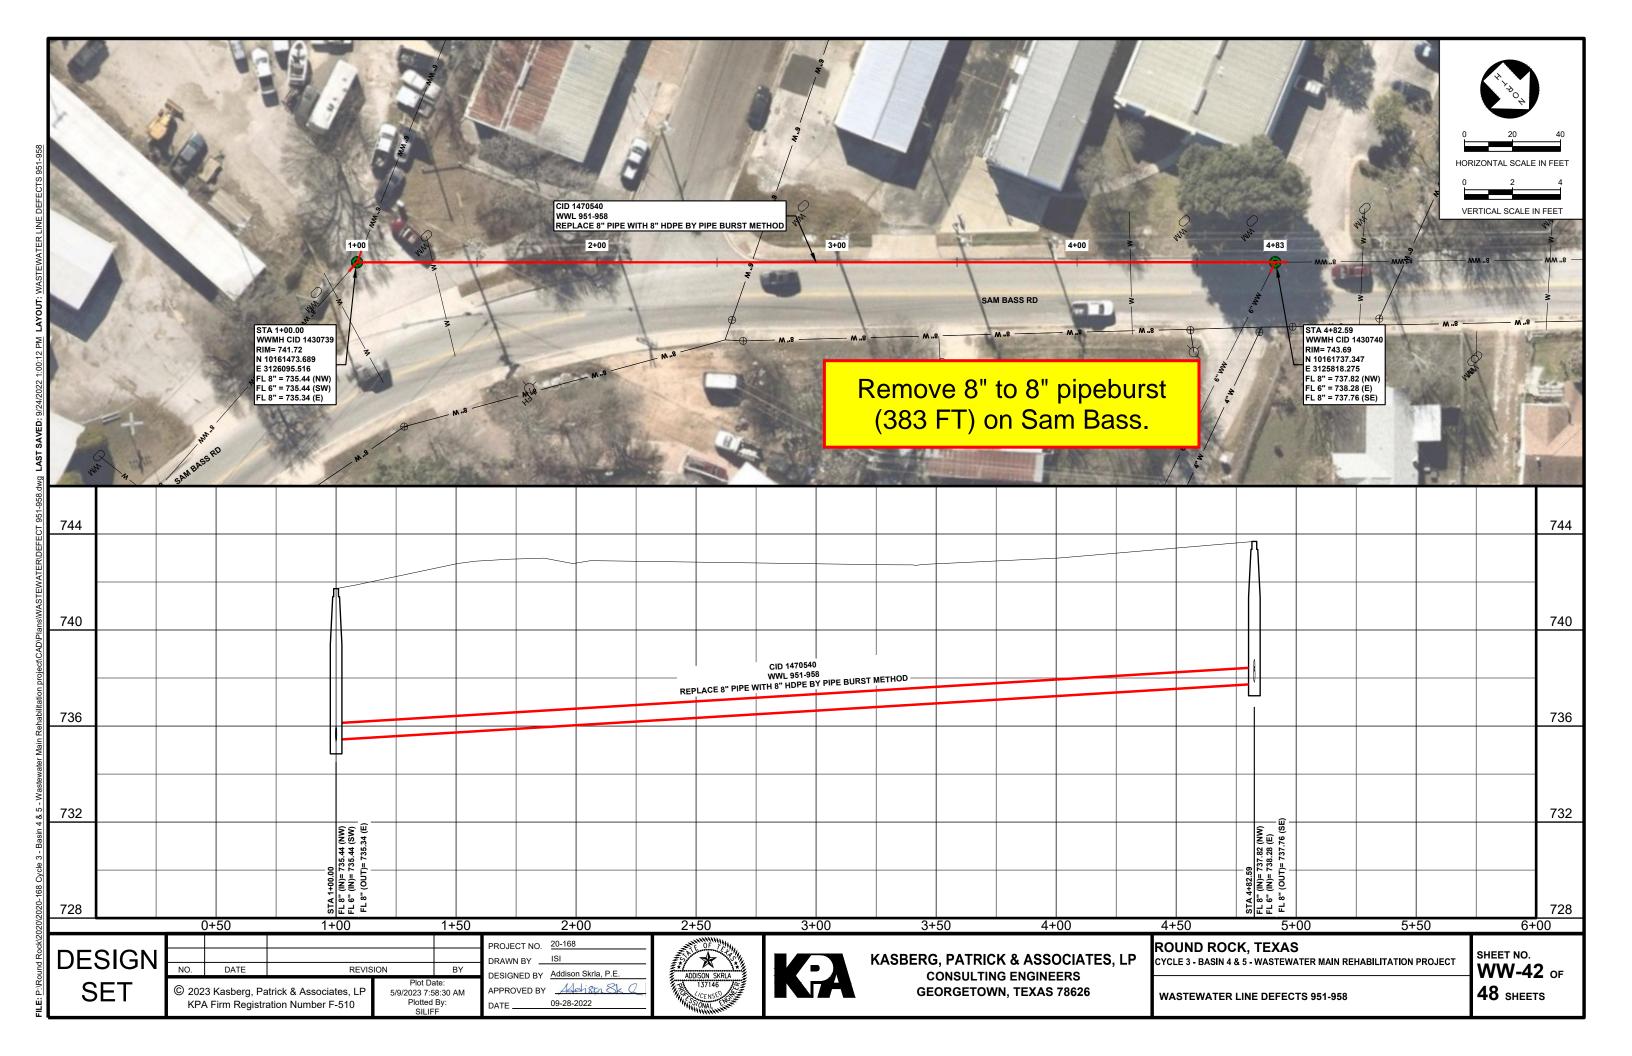

#### Contract Quantity Adjustment/Change Order

| 4 |                  |  |
|---|------------------|--|
| 1 | ROUND ROCK PEXAS |  |

Manager

Signature

rev. 01/16 Department: **Utilities & Environmental Services** Project Name: Cycle 3 - Basins 4 & 5 Wastewater Line Rehabilitation Date: 2/27/25 City Project Change Order/Quantity **ID Number** RHB21 Adjustment No. Vendor Texas Pride Utilities, LLC 725 Carby Rd, Houston, TX 77037 832-898-8638 Company Name Address Phone No. Justification Removed pipebursting work on Sam Bass (WW-42; UID 1470540), Austin Avenue (WW-13; UID 1464177), Blair Street (WW-31; UID 1471983; WW-30; UID 1471850), and Lake Creek (WW-04; 1464540). Removed 15" CIPP Henna property (WW-46; UID 1471276). Also partially removed Summit Street pipe bursting as only 320ft of pipe was burst (WW-29; 1471273). Added a manhole drop connection, new manhole, cleanout, pre videing of wastewater lines. SUMMARY **Amount** % Change Original Contract Price: \$1,965,380.00 Previous Quantity Adjustment(s): This Quantity Adjustment: -\$558,976.00 Total Quantity Adjustment(s): -\$558,976.00 \$1,406,404.00 Total Contract Price with Quantity Adjustment(s): Previous Change Order(s): This Change Order: \$32,466.55 \$32,466.55 Total Change Order(s) To Date: Adjusted Contract Price [Original Contract Price Plus \$1,438,870.55 Quantity Adjustment(s) Plus Change Order(s)]: -\$526,509.45 -27% Difference between Original and Adjusted Contract Prices: 270 Original Contract Time: 0 Time Adjustment by previous Quan. Adj./Change Order: 0 Time Adjustment by this Quan. Adj./Change Order: 270 New Contract Time: **Submitted for Approval** 3/4/2025 Kaitlyn Saucedo, Engineer Associate, City of Round Rock Prepared By: Printed Name, Title, Company Date Signature **Approvals** Pricarde Reeln & Project Manager Texus Pride Utilities
Printed Name, Title, Company Contractor: Signature City Project Kaitlyn Saucedo, Engineer Associate 3/4/2025 Manager: Printed Name, Title Date Signature Mayor/City