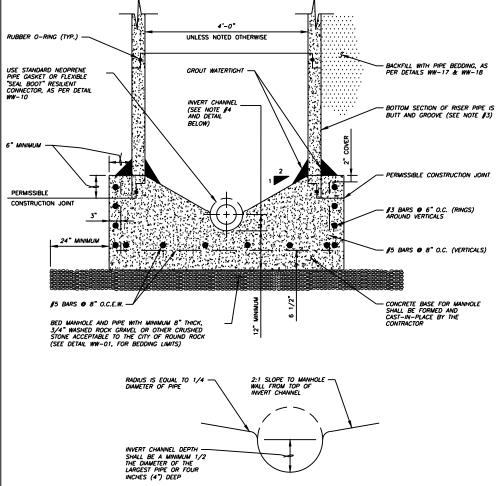

RECORD SIGNED COPY CITY OF ROUND ROCK ON FILE AT U&ES DEPARTMENT APPROVED 03-01-18

CAST-IN-PLACE BASE FOR CONCRETE WASTEWATER MANHOLE DETAIL

DRAWING NO:

WW-04

COVER AND FRAME SHALL COMPLY WITH STANDARD SPECIFICATIONS FOR DRAINAGE, SEWER, UTILITY AND RELATED CASTINGS: AASHTO DESIGNATION M306-04.

MANHOLE COVER SHALL BE MODEL NUMBER: V-2432-3 (PRODUCT NUMBER: 42432033), AS MANUFACTURED BY EAST JORDAN IRON WORKS INCORPORATED, OR APPROVED EQUAL.

MANHOLE FRAME SHALL BE MODEL NUMBER: V-2432 (PRODUCT NUMBER: 42432010), AS MANUFACTURED BY EAST JORDAN IRON WORKS INCORPORATED, OR APPROVED EQUAL. MANHOLE COVER AND FRAME ASSEMBLY, IF ORDERED AS A SET, SHALL BE MODEL NUMBER: V-2432 (PRODUCT

NUMBER: 42432073), AS MANUFACTURED BY EAST JORDAN IRON WORKS INCORPORATED, OR APPROVED EQUAL.

ALL CORNERS AND EDGES SHALL HAVE A 1/16" MINIMUM AND 1/8" MAXIMUM RADIUS.
MANHOLE COVERS SHALL BE CAST WITH TWO 1" DIAMETER STEEL PICKBARS.

MANHOLE COVER WEIGHT SHALL BE 175 LBS. FOR DUCTILE IRON. WEIGHT SHALL BE CAST ON BOTH TOP AND BOTTOM OF COVER.

MANUFACTURER SHALL CERTIFY THAT EACH MANHOLE COVER MEETS HS-20 LOADING. FILLETS SHALL BE 1/4" RADIUS UNLESS OTHERWISE SPECIFIED.

10. MANUFACTURER SHALL REMOVE EXCESS IRON AND MACHINE FINISH SEATING SURFACES TO NOTED DIMENSIONS. 11. COVER SHALL BE DIPPED IN A WATER-BASED ASPHALTIC COATING, PRIOR TO SHIPMENT FROM FOUNDRY.

12. BOLTS SHALL BE 5/8"-11NC X 2" LONG HEX STAINLESS STEEL WITH WASHER.

13. MANUFACTURER SHALL DRILL 2–3/16" X 1/2" DEEP HOLES FOR A MANHOLE NUMBER PLATE TO BE PROVIDED BY

THE CITY OF ROUND ROCK. THE TOP HOLE SHALL BE DRILLED 1" O.C. FROM THE BOTTOM OF THE PICKBAR AND THE BOTTOM HOLE SHALL BE DRILLED 4" O.C. FROM THE TOP HOLE. RECORD SIGNED COPY DRAWING NO: CITY OF ROUND ROCK

APPROVED 03-01-18 BOLTED WASTEWATER MANHOLE

DATE

THE ARCHITECT/ENGINEER ASSUMES

COVER AND FRAME DETAIL

ROUND ROCK TEXA

WW-07

RFC **SET** 

DATE © 2024 Kasberg, Patrick & Associates, LP KPA Firm Registration Number F-510