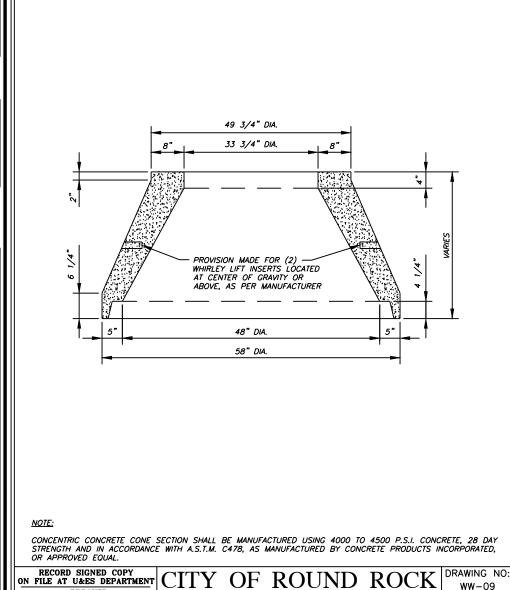

PRECAST 48" CONCENTRIC

CONCRETE CONE SECTION DETAIL

PROJECT NO. <u>20-168</u> DESIGNED BY Alvin R. Sutton, III P.E. alisation APPROVED BY

WW-09

THE ARCHITECT/ENGINEER ASSUMES RESPONSIBILITY FOR THE APPROPRIATE USE OF THIS DETAIL. (NOT TO SCALE)