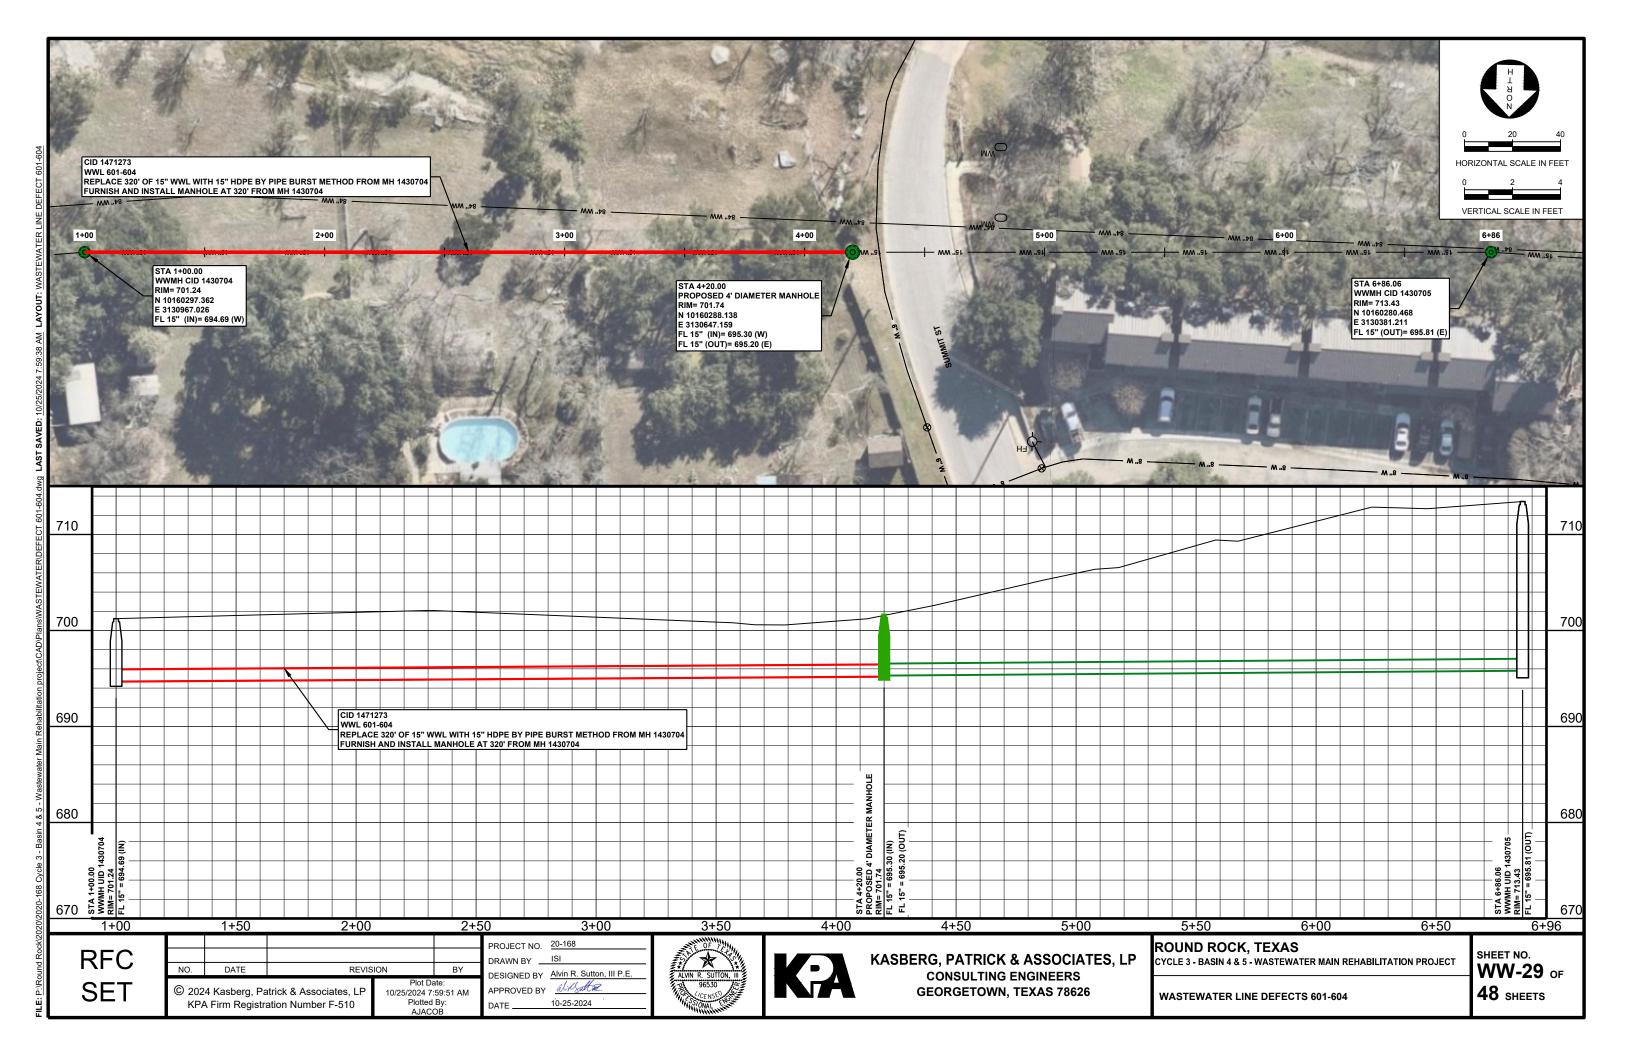

#### Contract Quantity Adjustment/Change Order

| 4 |                  |  |
|---|------------------|--|
| 1 | ROUND ROCK PEXAS |  |

Manager

Signature

rev. 01/16 Department: **Utilities & Environmental Services** Project Name: Cycle 3 - Basins 4 & 5 Wastewater Line Rehabilitation Date: 2/27/25 City Project Change Order/Quantity **ID Number** RHB21 Adjustment No. Vendor Texas Pride Utilities, LLC 725 Carby Rd, Houston, TX 77037 832-898-8638 Company Name Address Phone No. Justification Removed pipebursting work on Sam Bass (WW-42; UID 1470540), Austin Avenue (WW-13; UID 1464177), Blair Street (WW-31; UID 1471983; WW-30; UID 1471850), and Lake Creek (WW-04; 1464540). Removed 15" CIPP Henna property (WW-46; UID 1471276). Also partially removed Summit Street pipe bursting as only 320ft of pipe was burst (WW-29; 1471273). Added a manhole drop connection, new manhole, cleanout, pre videing of wastewater lines. SUMMARY **Amount** % Change Original Contract Price: \$1,965,380.00 Previous Quantity Adjustment(s): This Quantity Adjustment: -\$558,976.00 Total Quantity Adjustment(s): -\$558,976.00 \$1,406,404.00 Total Contract Price with Quantity Adjustment(s): Previous Change Order(s): This Change Order: \$32,466.55 \$32,466.55 Total Change Order(s) To Date: Adjusted Contract Price [Original Contract Price Plus \$1,438,870.55 Quantity Adjustment(s) Plus Change Order(s)]: -\$526,509.45 -27% Difference between Original and Adjusted Contract Prices: 270 Original Contract Time: 0 Time Adjustment by previous Quan. Adj./Change Order: 0 Time Adjustment by this Quan. Adj./Change Order: 270 New Contract Time: **Submitted for Approval** 3/4/2025 Kaitlyn Saucedo, Engineer Associate, City of Round Rock Prepared By: Printed Name, Title, Company Date Signature **Approvals** Pricarde Reeln & Project Manager Texus Pride Utilities
Printed Name, Title, Company Contractor: Signature City Project Kaitlyn Saucedo, Engineer Associate 3/4/2025 Manager: Printed Name, Title Date Signature Mayor/City