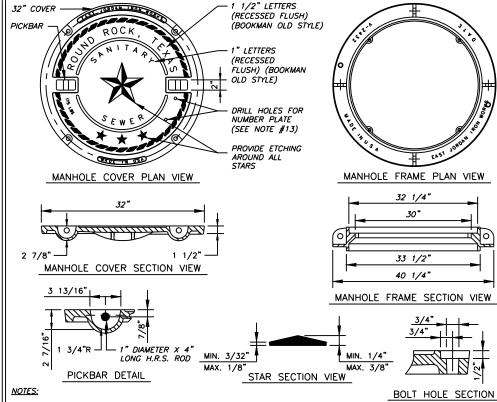

MANHOLE COVER SHALL BE MODEL NUMBER: V-2432-3 (PRODUCT NUMBER: 42432033), AS MANUFACTURED BY EAST JORDAN IRON WORKS INCORPORATED, OR APPROVED EQUAL.

MANHOLE FRAME SHALL BE MODEL NUMBER: V-2432 (PRODUCT NUMBER: 42432010), AS MANUFACTURED BY EAST JORDAN IRON WORKS INCORPORATED, OR APPROVED EQUAL. MANHOLE COVER AND FRAME ASSEMBLY, IF ORDERED AS A SET, SHALL BE MODEL NUMBER: V-2432 (PRODUCT

NUMBER: 42432073), AS MANUFACTURED BY EAST JORDAN IRON WORKS INCORPORATED, OR APPROVED EQUAL.

ALL CORNERS AND EDGES SHALL HAVE A 1/16" MINIMUM AND 1/8" MAXIMUM RADIUS.
MANHOLE COVERS SHALL BE CAST WITH TWO 1" DIAMETER STEEL PICKBARS.

MANHOLE COVER WEIGHT SHALL BE 175 LBS. FOR DUCTILE IRON. WEIGHT SHALL BE CAST ON BOTH TOP AND BOTTOM OF COVER.

MANUFACTURER SHALL CERTIFY THAT EACH MANHOLE COVER MEETS HS-20 LOADING. FILLETS SHALL BE 1/4" RADIUS UNLESS OTHERWISE SPECIFIED.

10. MANUFACTURER SHALL REMOVE EXCESS IRON AND MACHINE FINISH SEATING SURFACES TO NOTED DIMENSIONS. 11. COVER SHALL BE DIPPED IN A WATER-BASED ASPHALTIC COATING, PRIOR TO SHIPMENT FROM FOUNDRY.

12. BOLTS SHALL BE 5/8"-11NC X 2" LONG HEX STAINLESS STEEL WITH WASHER.

13. MANUFACTURER SHALL DRILL 2–3/16" X 1/2" DEEP HOLES FOR A MANHOLE NUMBER PLATE TO BE PROVIDED BY

THE CITY OF ROUND ROCK. THE TOP HOLE SHALL BE DRILLED 1" O.C. FROM THE BOTTOM OF THE PICKBAR AND THE BOTTOM HOLE SHALL BE DRILLED 4" O.C. FROM THE TOP HOLE. RECORD SIGNED COPY DRAWING NO: CITY OF ROUND ROCK

APPROVED 03-01-18 BOLTED WASTEWATER MANHOLE

DATE

THE ARCHITECT/ENGINEER ASSUMES

COVER AND FRAME DETAIL

ROUND ROCK TEXA

WW-07

RFC **SET** 

DATE © 2024 Kasberg, Patrick & Associates, LP KPA Firm Registration Number F-510