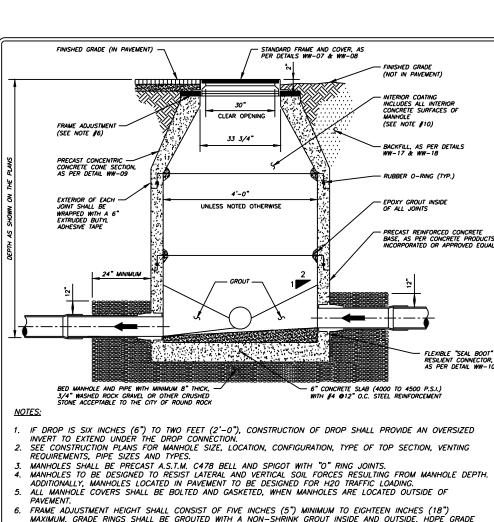

MAXIMUM. GRADE RINGS SHALL BE GROUTED WITH A NON-SHRINK GROUT INSIDE AND OUTSIDE. HDPE GRADE

RINGS, MAY NOT BE USED. FOR MANHOLES TO BE VENTED. SEE DETAILS WW-05 AND WW-06.

A FLOW CHANNEL SHALL BE CONSTRUCTED INSIDE MANHOLE TO DIRECT INFLUENT INTO THE FLOW STREAM. ALL P.Y.C. PIPE SHALL BE REMOVED FROM INVERT.

BASE SECTION SHALL BE DESIGNED FOR H20 LOADING, PLUS EARTH LOAD AT 1.30 PCF.

<u>ENTIRE</u> INTERIOR CONCRETE SURFACES OF WASTEWATER MANHOLES TO BE COATED WITH RAVEN 405, SPRAYWALL, OR APPROVED EQUAL, (WITH A UNIFORM THICKNESS OF 124 MILS AND A MINIMUM THICKNESS OF 100 MILS, APPLIED AFTER MANHOLE HAS PASSED THE VACUUM TEST). FOR REHABILITATING MANHOLES 1/2" MINIMUM THICKNESS CALCIUM ALUMINATE CEMENTITIOUS COATING AND OTHER INTERIOR SURFACES MAY BE COATED IF RECOMMENDED BY COATING MANUFACTURER. (IN LIEU OF INTERIOR COATINGS NEW PRECAST MANHOLES CONTAINING CONSHIELD WILL BE ACCEPTED PROVIDING THE MANUFACTURER STENCILS "CONSHIELD"

ON THE INSIDE AND OUTSIDE OF ALL MANHOLE SECTIONS.) ON FILE AT U&ES DEPARTMENT CITY OF ROUND ROCK WW-01APPROVED 03-01-18 PRECAST CONCRETE WASTEWATER DATE THE ARCHITECT/ENGINEER ASSUMES RESPONSIBILITY FOR THE APPROPRIATE USE OF THIS DETAIL. (NOT TO SCALE) MANHOLE DETAIL

1. CAST-IN-PLACE BASE SHALL BE 4000 TO 4500 P.S.I. CONCRETE, 28 DAY STRENGTH.

DATE

THE ARCHITECT/ENGINEER ASSUMES RESPONSIBILITY FOR THE APPROPRIATE

2. STEEL SHALL BE GRADE 60.
3. MANHOLE RISER PIPE FURNISHED IN LENGTHS OF ONE (1), TWO (2), THREE (3), FOUR (4) OR SIX (6) FEET AND MAINTOLE RISER FIRE TORNISHED IN LENOTING OF ONE (1), TWO (2), THREE (3), FOUR (4) OR SIX (6) FEET ALL SHALL BE IN ACCORDANCE WITH A.S.T.M. C478.

INVERT CHANNEL SHALL BE PROVIDED THAT AS MUCH AS POSSIBLE, FORMS A SMOOTH CONTINUATION OF INLET

AND OUTLET PIPES.

BASE SHALL BE PROPERLY FORMED IN THE FIELD WITH WOOD OR OTHER APPROVED FORMS.

VERTICAL BARS MAY BE EXTENSIONS OF BOTTOM STEEL OR SEPARATE FROM, BUT TIED TO BOTTOM HORIZONTAL

RECORD SIGNED COPY CITY OF ROUND ROCK ON FILE AT U&ES DEPARTMENT APPROVED 03-01-18

CAST-IN-PLACE BASE FOR CONCRETE WASTEWATER MANHOLE DETAIL

DRAWING NO:

WW-04

COVER AND FRAME SHALL COMPLY WITH STANDARD SPECIFICATIONS FOR DRAINAGE, SEWER, UTILITY AND RELATED CASTINGS: AASHTO DESIGNATION M306-04.