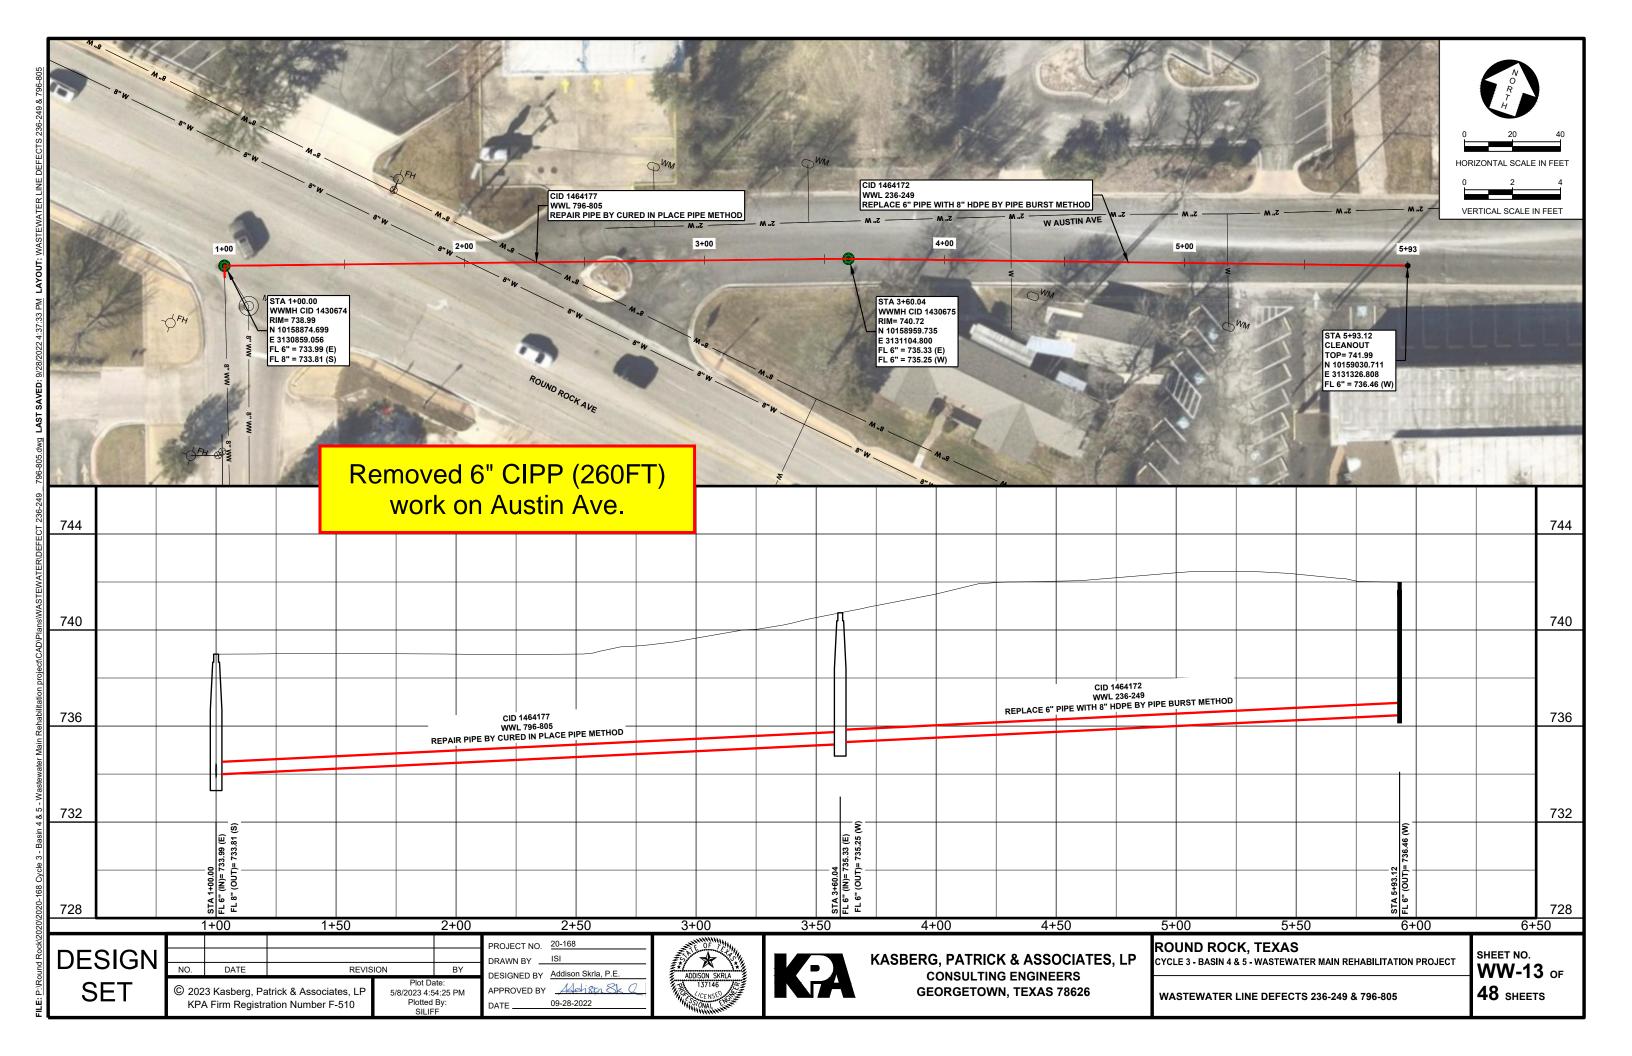

#### Contract Quantity Adjustment/Change Order

| 4 |                  |  |
|---|------------------|--|
| 1 | ROUND ROCK PEXAS |  |

Manager

Signature

rev. 01/16 Department: **Utilities & Environmental Services** Project Name: Cycle 3 - Basins 4 & 5 Wastewater Line Rehabilitation Date: 2/27/25 City Project Change Order/Quantity **ID Number** RHB21 Adjustment No. Vendor Texas Pride Utilities, LLC 725 Carby Rd, Houston, TX 77037 832-898-8638 Company Name Address Phone No. Justification Removed pipebursting work on Sam Bass (WW-42; UID 1470540), Austin Avenue (WW-13; UID 1464177), Blair Street (WW-31; UID 1471983; WW-30; UID 1471850), and Lake Creek (WW-04; 1464540). Removed 15" CIPP Henna property (WW-46; UID 1471276). Also partially removed Summit Street pipe bursting as only 320ft of pipe was burst (WW-29; 1471273). Added a manhole drop connection, new manhole, cleanout, pre videing of wastewater lines. SUMMARY **Amount** % Change Original Contract Price: \$1,965,380.00 Previous Quantity Adjustment(s): This Quantity Adjustment: -\$558,976.00 Total Quantity Adjustment(s): -\$558,976.00 \$1,406,404.00 Total Contract Price with Quantity Adjustment(s): Previous Change Order(s): This Change Order: \$32,466.55 \$32,466.55 Total Change Order(s) To Date: Adjusted Contract Price [Original Contract Price Plus \$1,438,870.55 Quantity Adjustment(s) Plus Change Order(s)]: -\$526,509.45 -27% Difference between Original and Adjusted Contract Prices: 270 Original Contract Time: 0 Time Adjustment by previous Quan. Adj./Change Order: 0 Time Adjustment by this Quan. Adj./Change Order: 270 New Contract Time: **Submitted for Approval** 3/4/2025 Kaitlyn Saucedo, Engineer Associate, City of Round Rock Prepared By: Printed Name, Title, Company Date Signature **Approvals** Pricarde Reeln & Project Manager Texus Pride Utilities
Printed Name, Title, Company Contractor: Signature City Project Kaitlyn Saucedo, Engineer Associate 3/4/2025 Manager: Printed Name, Title Date Signature Mayor/City