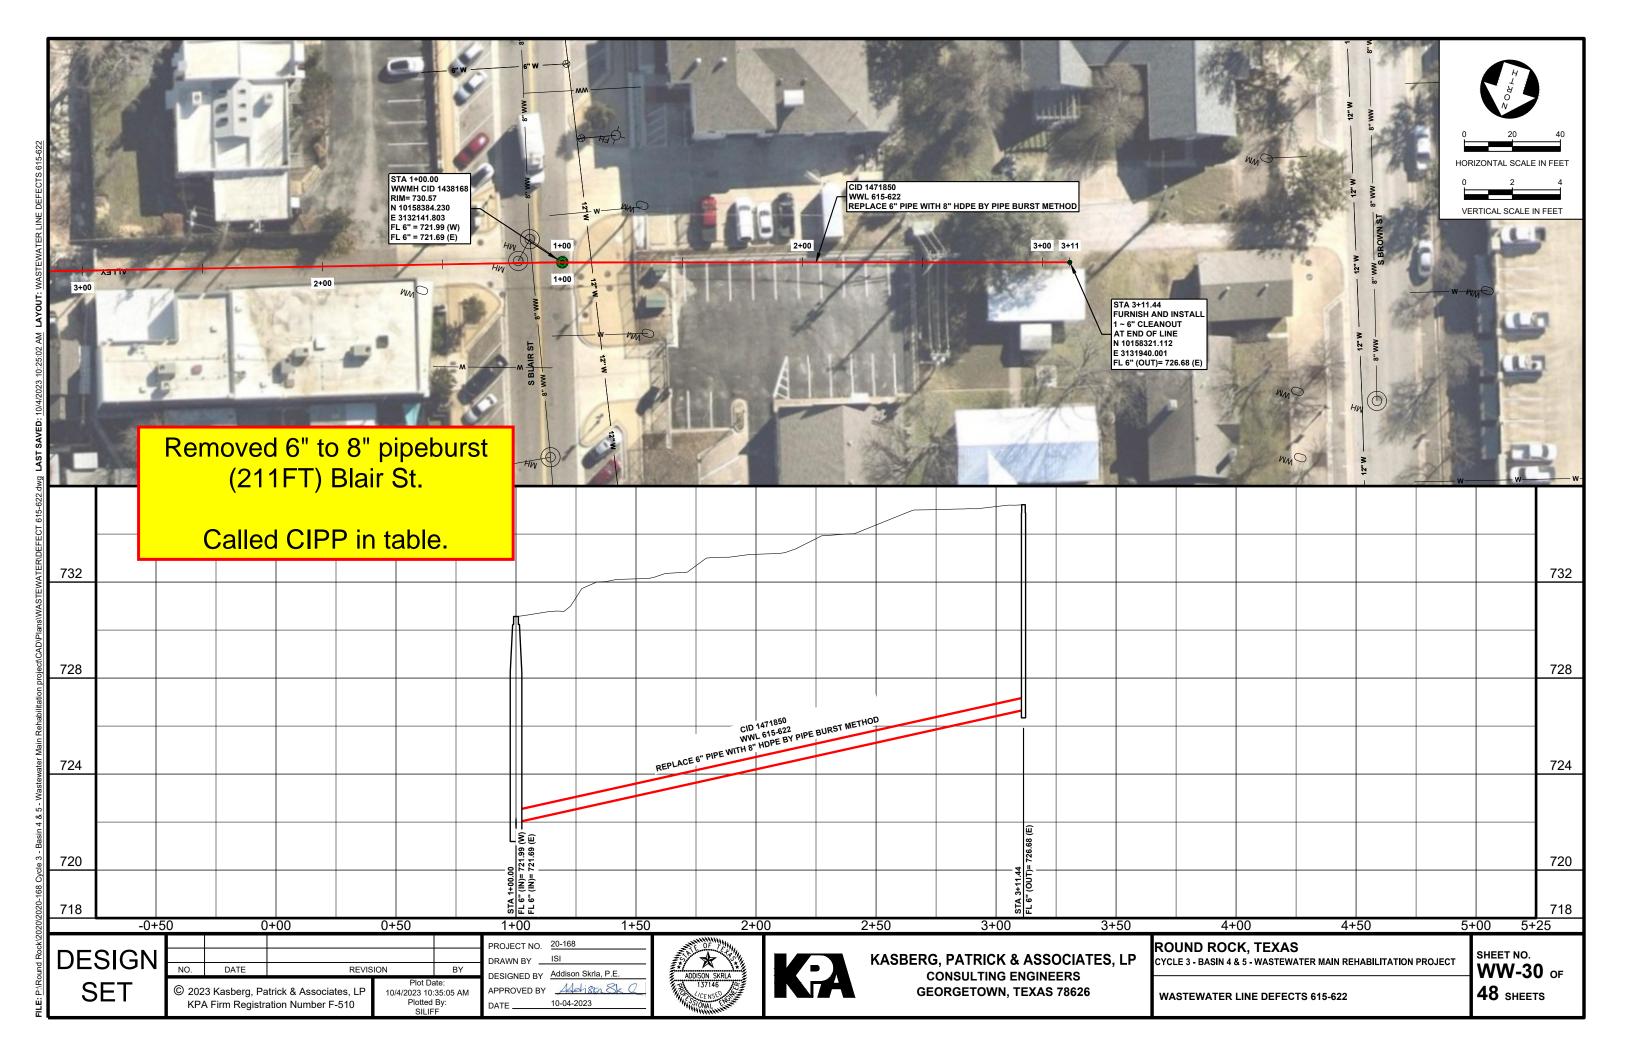

#### Contract Quantity Adjustment/Change Order

| 4 |                  |  |
|---|------------------|--|
| 1 | ROUND ROCK PEXAS |  |

Manager

Signature

rev. 01/16 Department: **Utilities & Environmental Services** Project Name: Cycle 3 - Basins 4 & 5 Wastewater Line Rehabilitation Date: 2/27/25 City Project Change Order/Quantity **ID Number** RHB21 Adjustment No. Vendor Texas Pride Utilities, LLC 725 Carby Rd, Houston, TX 77037 832-898-8638 Company Name Address Phone No. Justification Removed pipebursting work on Sam Bass (WW-42; UID 1470540), Austin Avenue (WW-13; UID 1464177), Blair Street (WW-31; UID 1471983; WW-30; UID 1471850), and Lake Creek (WW-04; 1464540). Removed 15" CIPP Henna property (WW-46; UID 1471276). Also partially removed Summit Street pipe bursting as only 320ft of pipe was burst (WW-29; 1471273). Added a manhole drop connection, new manhole, cleanout, pre videing of wastewater lines. SUMMARY **Amount** % Change Original Contract Price: \$1,965,380.00 Previous Quantity Adjustment(s): This Quantity Adjustment: -\$558,976.00 Total Quantity Adjustment(s): -\$558,976.00 \$1,406,404.00 Total Contract Price with Quantity Adjustment(s): Previous Change Order(s): This Change Order: \$32,466.55 \$32,466.55 Total Change Order(s) To Date: Adjusted Contract Price [Original Contract Price Plus \$1,438,870.55 Quantity Adjustment(s) Plus Change Order(s)]: -\$526,509.45 -27% Difference between Original and Adjusted Contract Prices: 270 Original Contract Time: 0 Time Adjustment by previous Quan. Adj./Change Order: 0 Time Adjustment by this Quan. Adj./Change Order: 270 New Contract Time: **Submitted for Approval** 3/4/2025 Kaitlyn Saucedo, Engineer Associate, City of Round Rock Prepared By: Printed Name, Title, Company Date Signature **Approvals** Pricarde Reeln & Project Manager Texus Pride Utilities
Printed Name, Title, Company Contractor: Signature City Project Kaitlyn Saucedo, Engineer Associate 3/4/2025 Manager: Printed Name, Title Date Signature Mayor/City