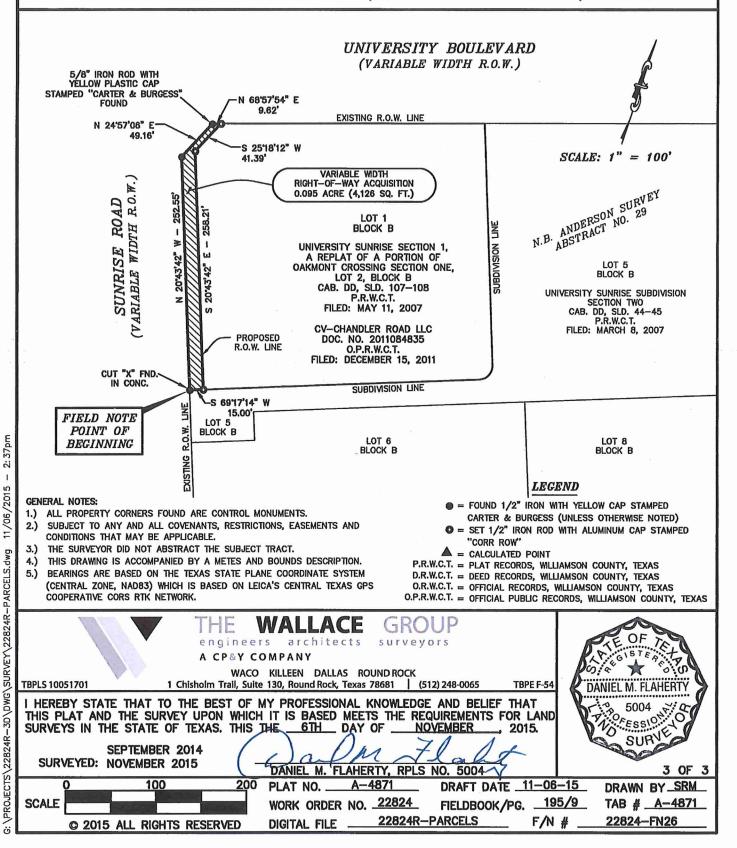

## E. RESOLUTIONS:

| E.1 | 2016-3981 | Consider a resolution authorizing the Mayor to execute a Professional Consulting Services Agreement with Zephyr Environmental Corporation for as-needed environmental related services.                                                  |
|-----|-----------|------------------------------------------------------------------------------------------------------------------------------------------------------------------------------------------------------------------------------------------|
| E.2 | 2016-3982 | Consider a resolution authorizing the Mayor to execute Supplemental Agreement No.3 for Architectural Services with Jacobs Engineering Inc. for the Luther Peterson Service Center Project.                                               |
| E.3 | 2016-3987 | Consider a resolution authorizing the Mayor to execute a Real Estate Contract with CV Chandler Road, LLC for the purchase of a 0.095 acre right of way tract and a 0.004 acre PUE necessary for the University Blvd Project (Parcel 21). |
| E.4 | 2016-3973 | Consider a resolution amending the FY 2015/2016 Self-Funded Health Insurance Budget.                                                                                                                                                     |
| E.5 | 2016-3974 | Consider a resolution approving the FY 2016/2017 Self-Funded Health Insurance Budget.                                                                                                                                                    |