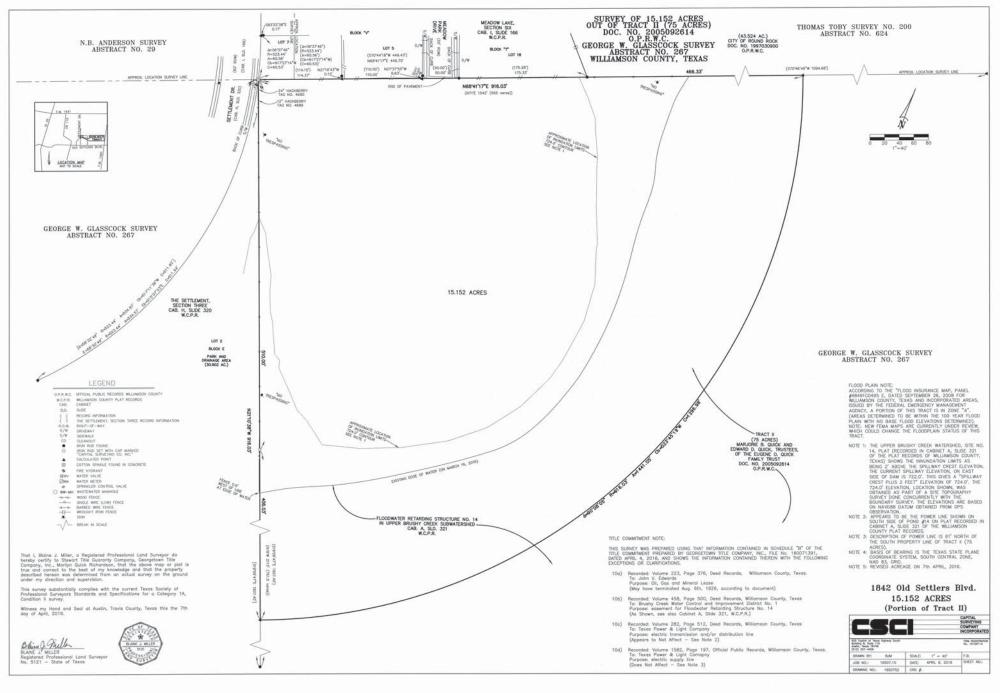

## G. ORDINANCES:

| G.1 | <u>2016-3970</u> | Consider an ordinance annexing 15.152 acres located northeast of the intersection of Old Settlers Boulevard and Settlement Drive and on the east side of Settlement Drive. (First Reading)*                                                                                                                 |
|-----|------------------|-------------------------------------------------------------------------------------------------------------------------------------------------------------------------------------------------------------------------------------------------------------------------------------------------------------|
| G.2 | 2016-3971        | Consider public testimony regarding, and an ordinance zoning 15.152 acres of land northeast of the intersection of Old Settlers Blvd. and Settlement Dr. and east of Settlement Dr. to the PUD (Planned Unit Development) No. 109 zoning district, to be known as Cottages at Meadow Lake. (First Reading)* |
| G.3 | 2016-3984        | Consider an ordinance readopting Chapter 24, Article II, Code of Ordinances (2010 Edition), regarding youth curfew regulations. (First Reading)(Requires                                                                                                                                                    |