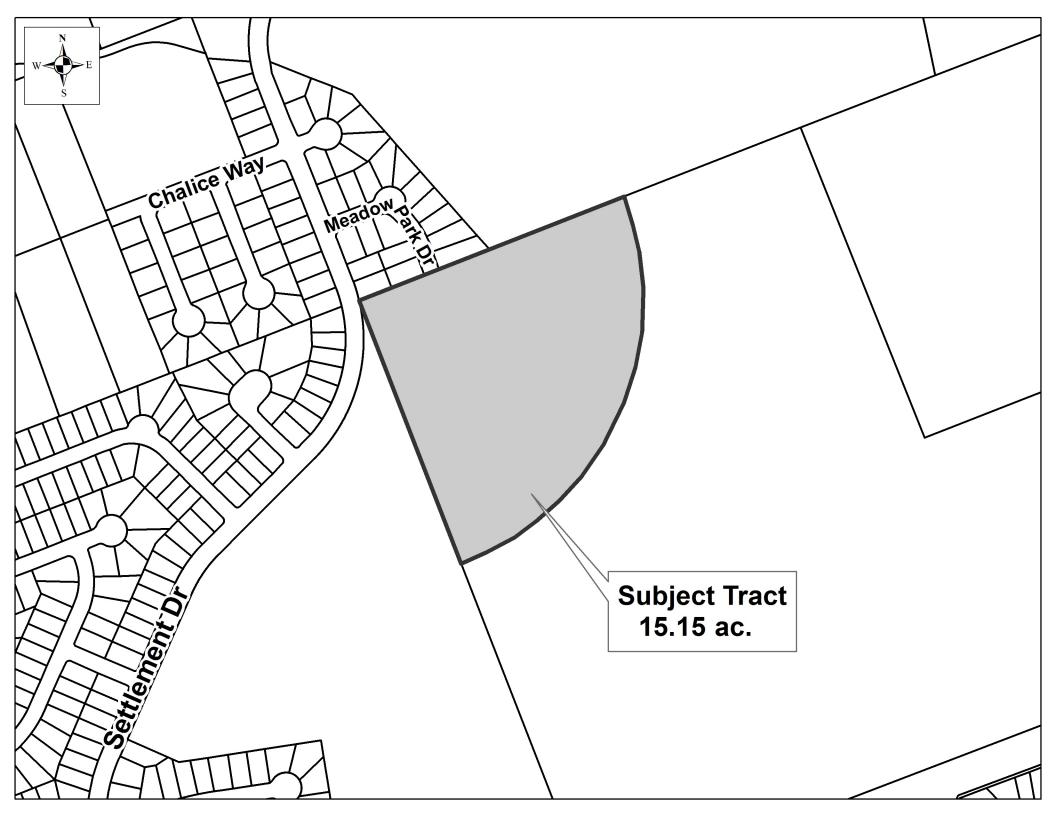

## F. PUBLIC HEARINGS:

F.1 <u>2016-3972</u> <u>Consider public testimony regarding the annexation of approximately 36.95</u> acres located at Gattis School Road and Westview Drive.

## G. ORDINANCES:

| G.1 | <u>2016-3970</u> | Consider an ordinance annexing 15.152 acres located northeast of the intersection of Old Settlers Boulevard and Settlement Drive and on the east side of Settlement Drive. (First Reading)*                                                                                                                 |
|-----|------------------|-------------------------------------------------------------------------------------------------------------------------------------------------------------------------------------------------------------------------------------------------------------------------------------------------------------|
| G.2 | 2016-3971        | Consider public testimony regarding, and an ordinance zoning 15.152 acres of land northeast of the intersection of Old Settlers Blvd. and Settlement Dr. and east of Settlement Dr. to the PUD (Planned Unit Development) No. 109 zoning district, to be known as Cottages at Meadow Lake. (First Reading)* |
| G.3 | 2016-3984        | Consider an ordinance readopting Chapter 24, Article II, Code of Ordinances (2010 Edition), regarding youth curfew regulations. (First Reading)(Requires                                                                                                                                                    |