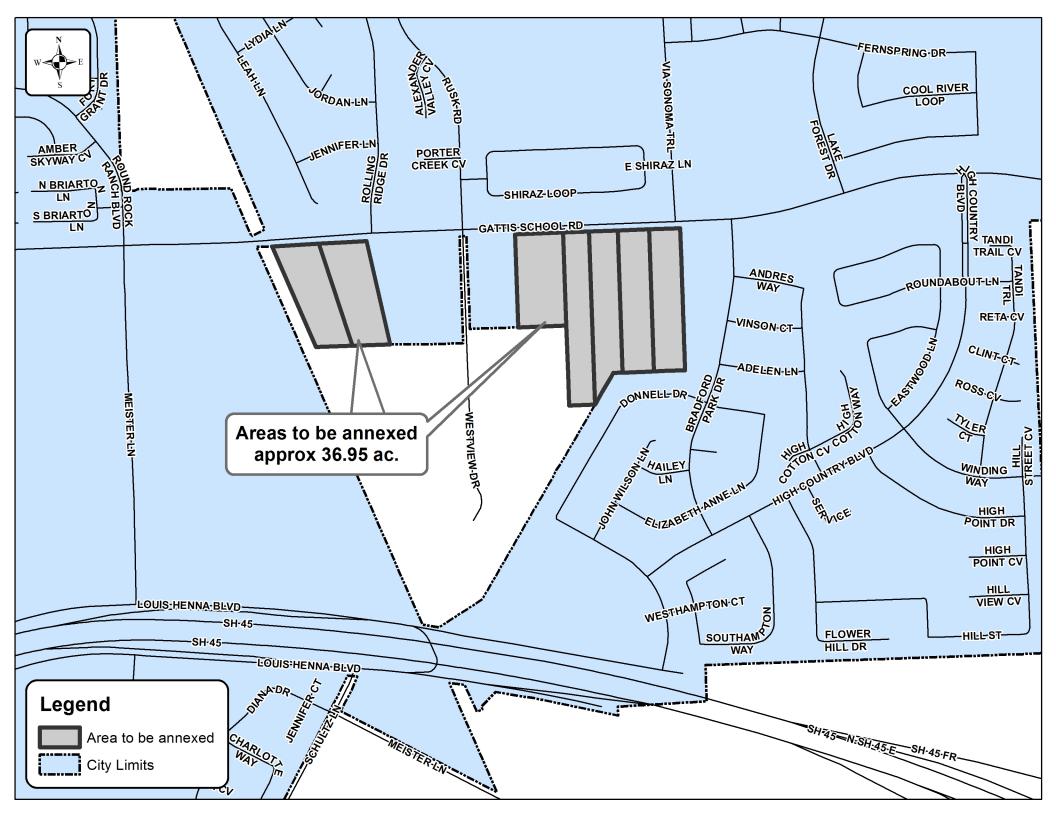

## F. PUBLIC HEARINGS:

F.1 <u>2016-3972</u> <u>Consider public testimony regarding the annexation of approximately 36.95</u> acres located at Gattis School Road and Westview Drive.