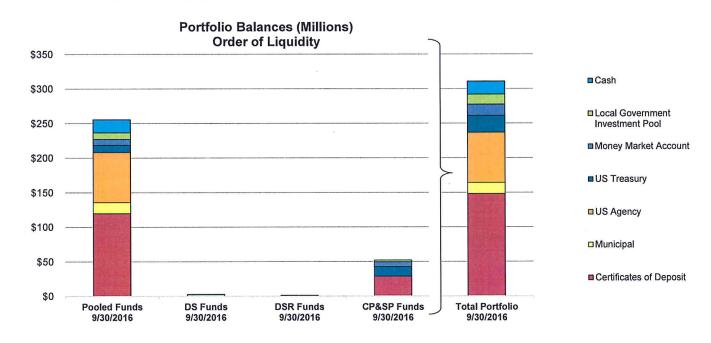

| E.6 | 2016-3975 | Consider a resolution accepting the City's Quarterly Investment Report for the guarter ended September 30, 2016.                                                 |
|-----|-----------|------------------------------------------------------------------------------------------------------------------------------------------------------------------|
| E.7 | 2016-3976 | Consider a resolution approving an updated investment policy and strategy for the investment of City funds.                                                      |
| E.8 | 2016-3985 | Consider a resolution adopting the Community Development Block Grant (CDBG) budget for the 2016-2017 Program Year.                                               |
| E.9 | 2016-3986 | Consider a resolution authorizing the City Manager to issue a purchase order with Tyler Technologies for Utility Billing and related SaaS software applications. |