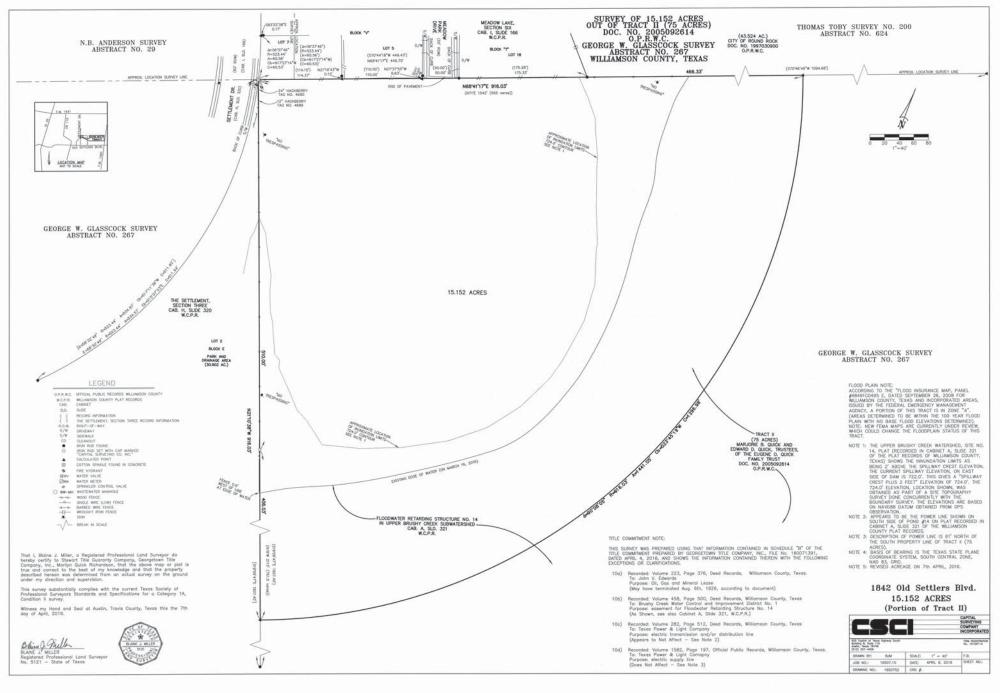

## F. PUBLIC HEARINGS:

F.1 <u>2016-3972</u> <u>Consider public testimony regarding the annexation of approximately 36.95</u> acres located at Gattis School Road and Westview Drive.

## G. ORDINANCES:

| G.1 | <u>2016-3970</u> | Consider an ordinance annexing 15.152 acres located northeast of the intersection of Old Settlers Boulevard and Settlement Drive and on the east side of Settlement Drive. (First Reading)*                                                                                                                 |
|-----|------------------|-------------------------------------------------------------------------------------------------------------------------------------------------------------------------------------------------------------------------------------------------------------------------------------------------------------|
| G.2 | 2016-3971        | Consider public testimony regarding, and an ordinance zoning 15.152 acres of land northeast of the intersection of Old Settlers Blvd. and Settlement Dr. and east of Settlement Dr. to the PUD (Planned Unit Development) No. 109 zoning district, to be known as Cottages at Meadow Lake. (First Reading)* |
| G.3 | 2016-3984        | Consider an ordinance readopting Chapter 24, Article II, Code of Ordinances (2010 Edition), regarding youth curfew regulations. (First Reading)(Requires                                                                                                                                                    |