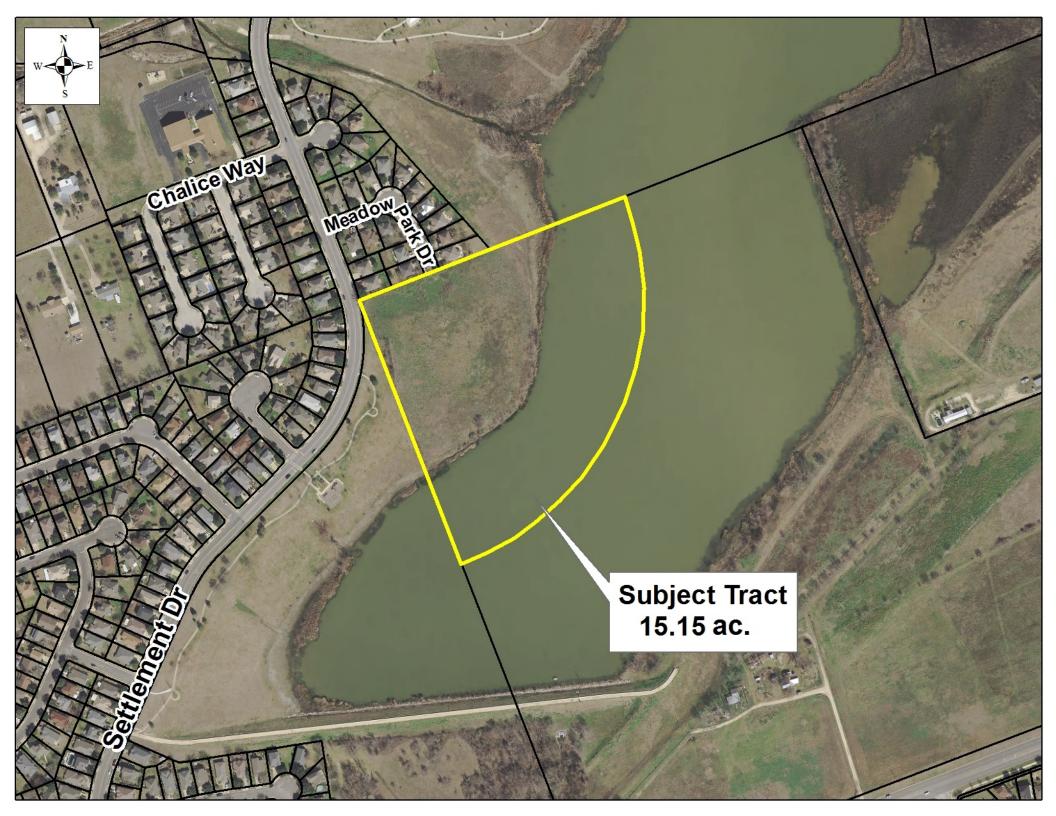

## F. PUBLIC HEARINGS:

F.1 <u>2016-3972</u> <u>Consider public testimony regarding the annexation of approximately 36.95</u> acres located at Gattis School Road and Westview Drive.

## G. ORDINANCES:

| G.1 | <u>2016-3970</u> | Consider an ordinance annexing 15.152 acres located northeast of the intersection of Old Settlers Boulevard and Settlement Drive and on the east side of Settlement Drive. (First Reading)*                                                                                                                 |
|-----|------------------|-------------------------------------------------------------------------------------------------------------------------------------------------------------------------------------------------------------------------------------------------------------------------------------------------------------|
| G.2 | 2016-3971        | Consider public testimony regarding, and an ordinance zoning 15.152 acres of land northeast of the intersection of Old Settlers Blvd. and Settlement Dr. and east of Settlement Dr. to the PUD (Planned Unit Development) No. 109 zoning district, to be known as Cottages at Meadow Lake. (First Reading)* |
| G.3 | 2016-3984        | Consider an ordinance readopting Chapter 24, Article II, Code of Ordinances (2010 Edition), regarding youth curfew regulations. (First Reading)(Requires                                                                                                                                                    |