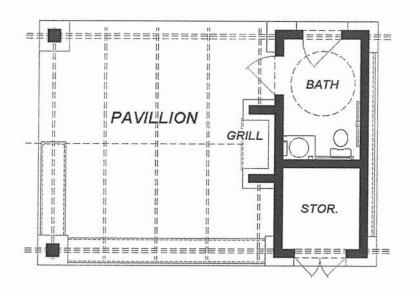

NT OF BEGINNING, CONTAINING within these metes and bounds 0.0034 acres (148 square feet\_of land area.

Basis of Bearing is the Texas State Plane Coordinate System, Central Zone, NAD83 (Grid).

I, Blaine J. Miller, a Registered Professional Land Surveyor, do hereby certify that the above description is true and correct to the best of my knowledge and that the property described herein was determined by a survey made on the ground under my direction and supervision.

WITNESS MY HAND AND SEAL at Austin, Travis County, Texas, this the 17th day of August, 2016.

BLAINE J. MILLER D

Blaine J. Miller

Registered Professional Land Surveyor

No. 5121 State of Texas



### EXHIBIT B Concept Plan



### EXHIBIT C Perimeter Fencing



6 ft. Wood Fence

### EXHIBIT D Sidewalks



### **EXHIBIT D-1**





### THE enterprise COLLECTION



#### KIPP★FLORES ARCHITECTS

11776 Jollyville Road \* Suite 100 \* Austin, TX 78759 phone 512.335.5477 \* fax 512.335.5852 www.kippflores.com

All rights reserved. The arrangements depicted herein are the sole property of Kipp, Flores Architects and may not be reproduced in any form without its written permission. This copyright notice and use restrictions are "Copyright Management Information" under the Digital Millennium Copyright Act. It is included to deter infringement and as such must not be modified or omitted.

© Kipp, Flores Architects 2006

Sketch #500 26'-4" x 19'-0" 500sq.ft.

|  | AUS   |
|--|-------|
|  | ACI   |
|  | 10/06 |

### **EXHIBIT D-1**





### THE enterprise COLLECTION



#### KIPP FLORES ARCHITECTS

11776 Jollyville Road \* Su