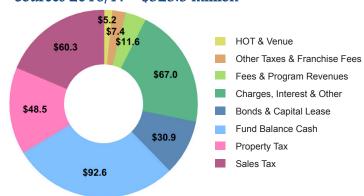

| E.6 | 2016-3975 | Consider a resolution accepting the City's Quarterly Investment Report for the guarter ended September 30, 2016.                                                 |
|-----|-----------|------------------------------------------------------------------------------------------------------------------------------------------------------------------|
| E.7 | 2016-3976 | Consider a resolution approving an updated investment policy and strategy for the investment of City funds.                                                      |
| E.8 | 2016-3985 | Consider a resolution adopting the Community Development Block Grant (CDBG) budget for the 2016-2017 Program Year.                                               |
| E.9 | 2016-3986 | Consider a resolution authorizing the City Manager to issue a purchase order with Tyler Technologies for Utility Billing and related SaaS software applications. |