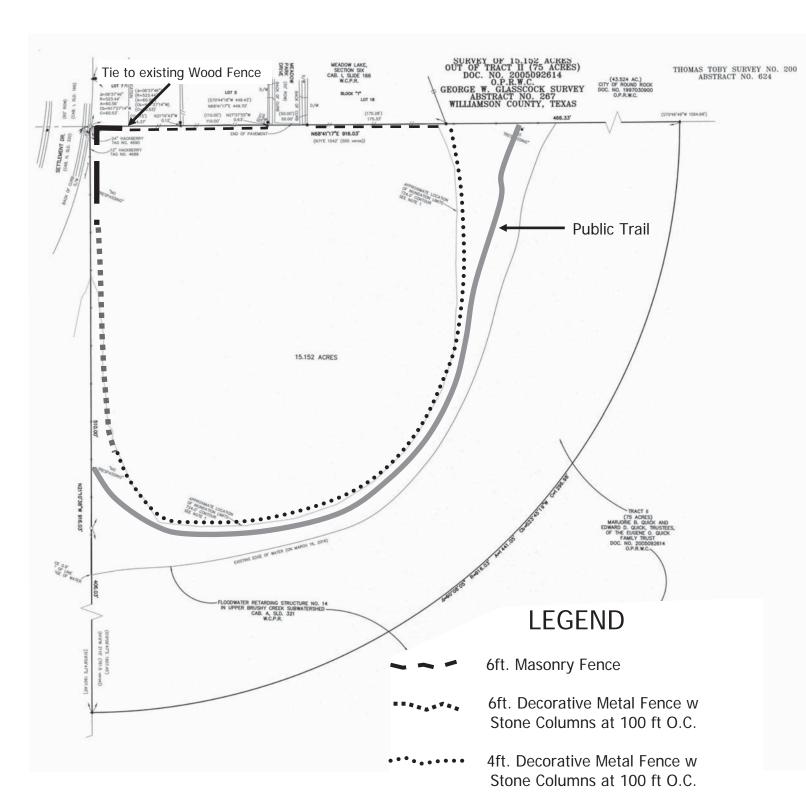

## G. ORDINANCES:

| G.1 | <u>2016-3970</u> | Consider an ordinance annexing 15.152 acres located northeast of the intersection of Old Settlers Boulevard and Settlement Drive and on the east side of Settlement Drive. (First Reading)*                                                                                                                 |
|-----|------------------|-------------------------------------------------------------------------------------------------------------------------------------------------------------------------------------------------------------------------------------------------------------------------------------------------------------|
| G.2 | 2016-3971        | Consider public testimony regarding, and an ordinance zoning 15.152 acres of land northeast of the intersection of Old Settlers Blvd. and Settlement Dr. and east of Settlement Dr. to the PUD (Planned Unit Development) No. 109 zoning district, to be known as Cottages at Meadow Lake. (First Reading)* |
| G.3 | 2016-3984        | Consider an ordinance readopting Chapter 24, Article II, Code of Ordinances (2010 Edition), regarding youth curfew regulations. (First Reading)(Requires                                                                                                                                                    |