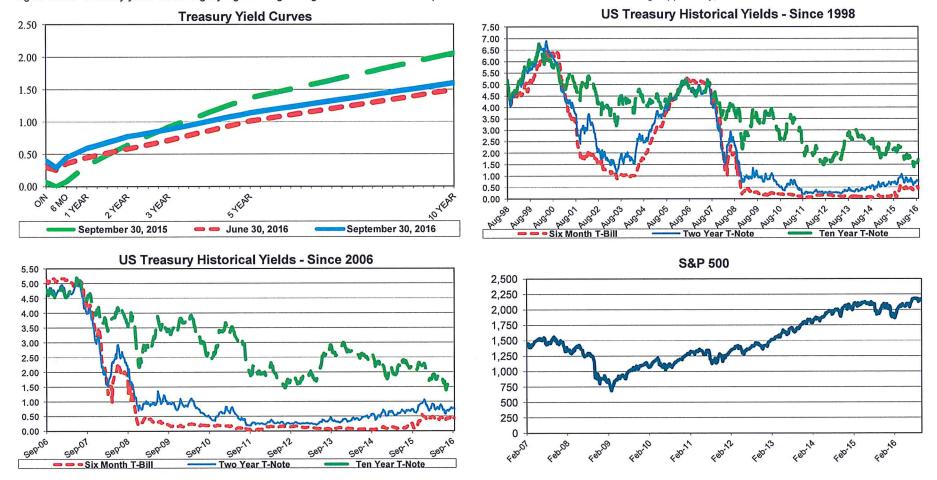

| E.6 | 2016-3975 | Consider a resolution accepting the City's Quarterly Investment Report for the guarter ended September 30, 2016.                                                 |
|-----|-----------|------------------------------------------------------------------------------------------------------------------------------------------------------------------|
| E.7 | 2016-3976 | Consider a resolution approving an updated investment policy and strategy for the investment of City funds.                                                      |
| E.8 | 2016-3985 | Consider a resolution adopting the Community Development Block Grant (CDBG) budget for the 2016-2017 Program Year.                                               |
| E.9 | 2016-3986 | Consider a resolution authorizing the City Manager to issue a purchase order with Tyler Technologies for Utility Billing and related SaaS software applications. |