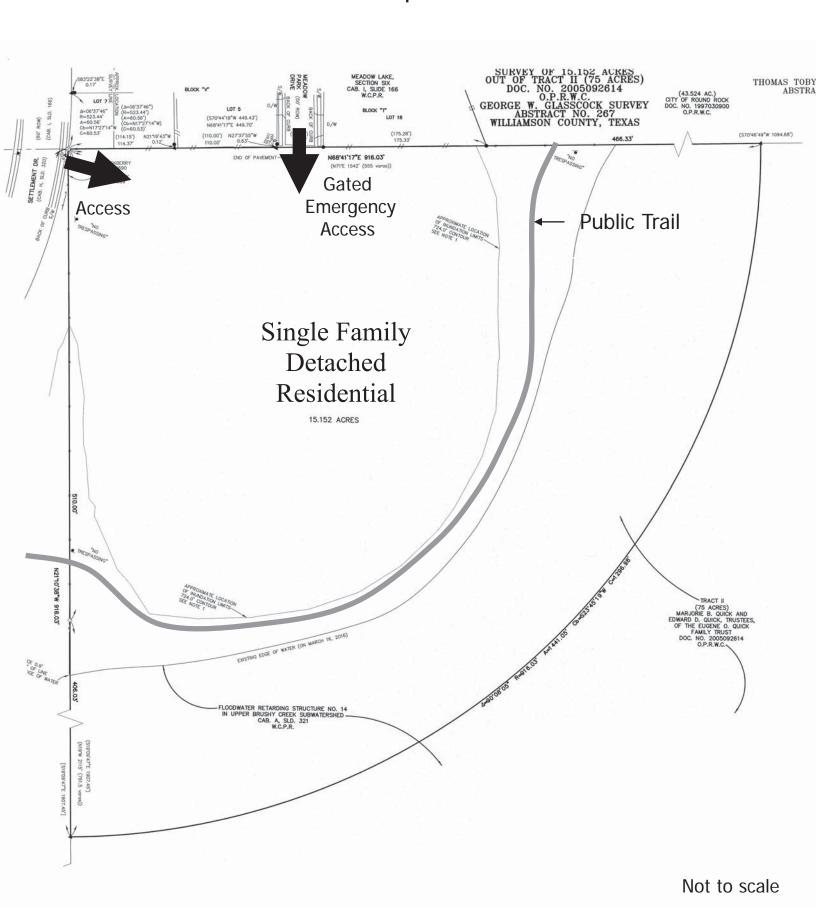

## G. ORDINANCES:

| G.1 | <u>2016-3970</u> | Consider an ordinance annexing 15.152 acres located northeast of the intersection of Old Settlers Boulevard and Settlement Drive and on the east side of Settlement Drive. (First Reading)*                                                                                                                 |
|-----|------------------|-------------------------------------------------------------------------------------------------------------------------------------------------------------------------------------------------------------------------------------------------------------------------------------------------------------|
| G.2 | 2016-3971        | Consider public testimony regarding, and an ordinance zoning 15.152 acres of land northeast of the intersection of Old Settlers Blvd. and Settlement Dr. and east of Settlement Dr. to the PUD (Planned Unit Development) No. 109 zoning district, to be known as Cottages at Meadow Lake. (First Reading)* |
| G.3 | 2016-3984        | Consider an ordinance readopting Chapter 24, Article II, Code of Ordinances (2010 Edition), regarding youth curfew regulations. (First Reading)(Requires                                                                                                                                                    |