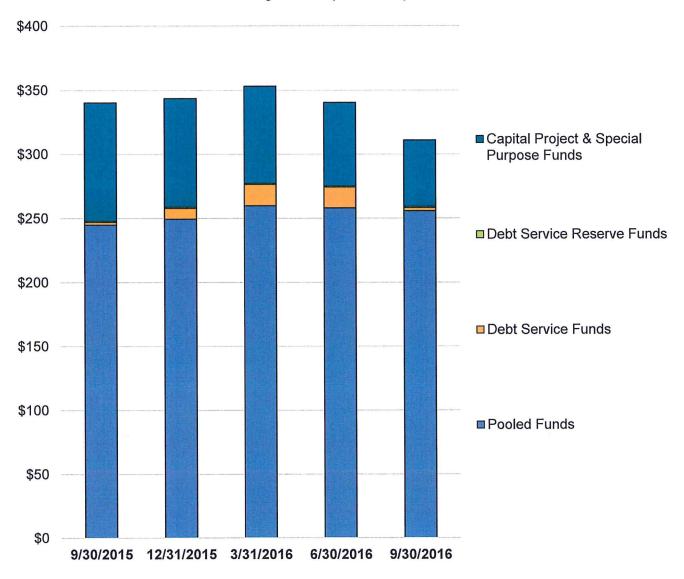

| E.6 | 2016-3975 | Consider a resolution accepting the City's Quarterly Investment Report for the guarter ended September 30, 2016.                                                 |
|-----|-----------|------------------------------------------------------------------------------------------------------------------------------------------------------------------|
| E.7 | 2016-3976 | Consider a resolution approving an updated investment policy and strategy for the investment of City funds.                                                      |
| E.8 | 2016-3985 | Consider a resolution adopting the Community Development Block Grant (CDBG) budget for the 2016-2017 Program Year.                                               |
| E.9 | 2016-3986 | Consider a resolution authorizing the City Manager to issue a purchase order with Tyler Technologies for Utility Billing and related SaaS software applications. |