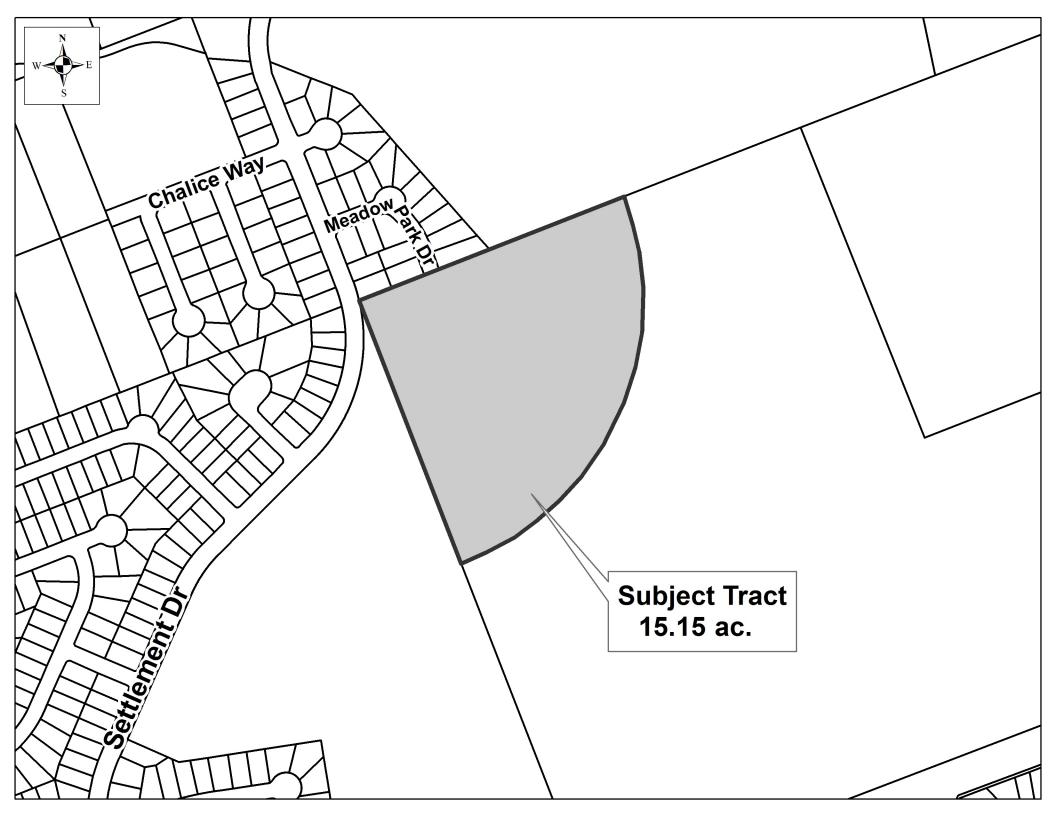

## G. ORDINANCES:

| G.1 | <u>2016-3970</u> | Consider an ordinance annexing 15.152 acres located northeast of the intersection of Old Settlers Boulevard and Settlement Drive and on the east side of Settlement Drive. (First Reading)*                                                                                                                 |
|-----|------------------|-------------------------------------------------------------------------------------------------------------------------------------------------------------------------------------------------------------------------------------------------------------------------------------------------------------|
| G.2 | 2016-3971        | Consider public testimony regarding, and an ordinance zoning 15.152 acres of land northeast of the intersection of Old Settlers Blvd. and Settlement Dr. and east of Settlement Dr. to the PUD (Planned Unit Development) No. 109 zoning district, to be known as Cottages at Meadow Lake. (First Reading)* |
| G.3 | 2016-3984        | Consider an ordinance readopting Chapter 24, Article II, Code of Ordinances (2010 Edition), regarding youth curfew regulations. (First Reading)(Requires                                                                                                                                                    |