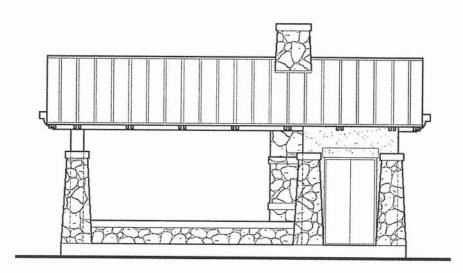

OF BEGINNING, CONTAINING within these metes and bounds 0.0034 acres (148 square feet\_of land area.

Basis of Bearing is the Texas State Plane Coordinate System, Central Zone, NAD83 (Grid).

I, Blaine J. Miller, a Registered Professional Land Surveyor, do hereby certify that the above description is true and correct to the best of my knowledge and that the property described herein was determined by a survey made on the ground under my direction and supervision.

WITNESS MY HAND AND SEAL at Austin, Travis County, Texas, this the 17th day of August, 2016.

BLAINE J. MILLER D

Blaine J. Miller

Registered Professional Land Surveyor

No. 5121 State of Texas



### EXHIBIT B Concept Plan



### EXHIBIT C Perimeter Fencing



6 ft. Wood Fence

### EXHIBIT D Sidewalks



### **EXHIBIT D-1**





### THE enterprise COLLECTION



#### KIPP★FLORES ARCHITECTS

11776 Jollyville Road \* Suite 100 \* Austin, TX 78759 phone 512.335.5477 \* fax 512.335.5852 www.kippflores.com

All rights reserved. The arrangements depicted herein are the sole property of Kipp, Flores Architects and may not be reproduced in any form without its written permission. This copyright notice and use restrictions are "Copyright Management Information" under the Digital Millennium Copyright Act. It is included to deter infringement and as such must not be modified or omitted.

© Kipp, Flores Architects 2006

Sketch #500 26'-4" x 19'-0" 500sq.ft.

|  | AUS   |
|--|-------|
|  | ACI   |
|  | 10/06 |

### **EXHIBIT D-1**





### THE enterprise COLLECTION



#### KIPP FLORES ARCHITECTS

11776 Jollyville Road \* Suit