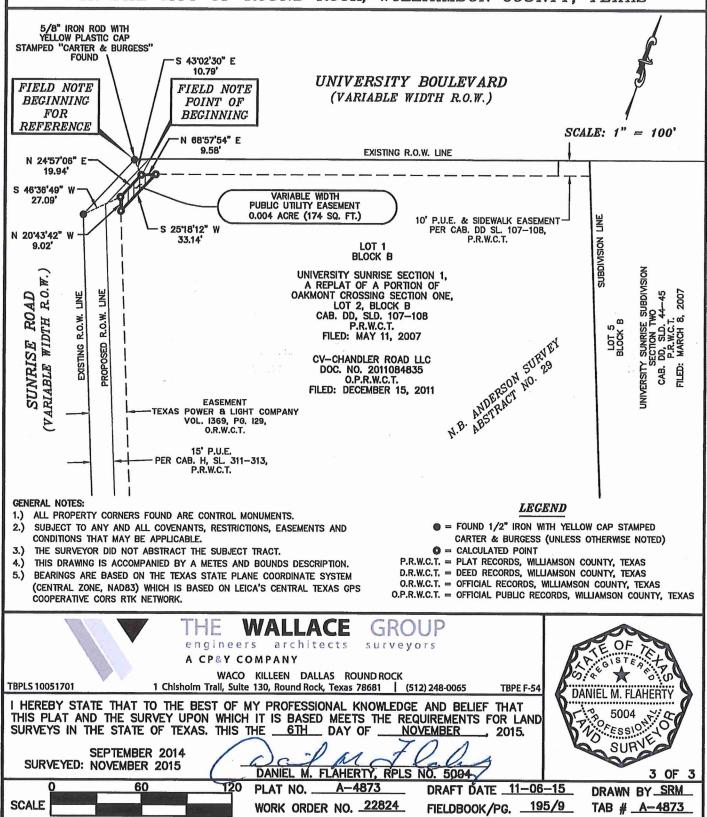

## E. RESOLUTIONS:

| E.1 | 2016-3981 | Consider a resolution authorizing the Mayor to execute a Professional Consulting Services Agreement with Zephyr Environmental Corporation for as-needed environmental related services.                                                  |
|-----|-----------|------------------------------------------------------------------------------------------------------------------------------------------------------------------------------------------------------------------------------------------|
| E.2 | 2016-3982 | Consider a resolution authorizing the Mayor to execute Supplemental Agreement No.3 for Architectural Services with Jacobs Engineering Inc. for the Luther Peterson Service Center Project.                                               |
| E.3 | 2016-3987 | Consider a resolution authorizing the Mayor to execute a Real Estate Contract with CV Chandler Road, LLC for the purchase of a 0.095 acre right of way tract and a 0.004 acre PUE necessary for the University Blvd Project (Parcel 21). |
| E.4 | 2016-3973 | Consider a resolution amending the FY 2015/2016 Self-Funded Health Insurance Budget.                                                                                                                                                     |
| E.5 | 2016-3974 | Consider a resolution approving the FY 2016/2017 Self-Funded Health Insurance Budget.                                                                                                                                                    |