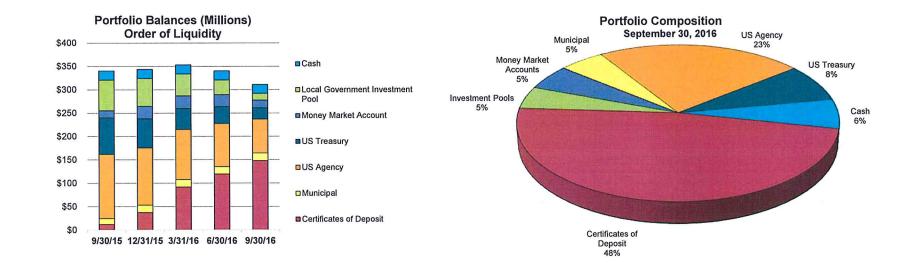

| E.6 | 2016-3975 | Consider a resolution accepting the City's Quarterly Investment Report for the guarter ended September 30, 2016.                                                 |
|-----|-----------|------------------------------------------------------------------------------------------------------------------------------------------------------------------|
| E.7 | 2016-3976 | Consider a resolution approving an updated investment policy and strategy for the investment of City funds.                                                      |
| E.8 | 2016-3985 | Consider a resolution adopting the Community Development Block Grant (CDBG) budget for the 2016-2017 Program Year.                                               |
| E.9 | 2016-3986 | Consider a resolution authorizing the City Manager to issue a purchase order with Tyler Technologies for Utility Billing and related SaaS software applications. |