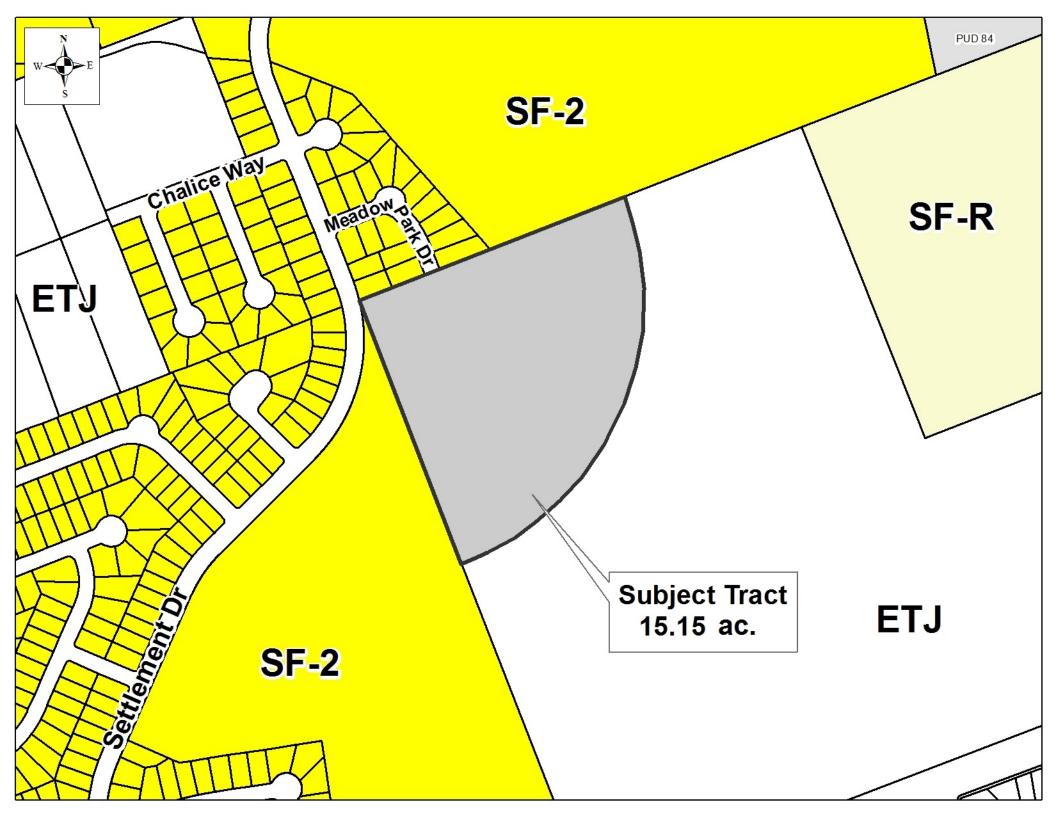

## G. ORDINANCES:

| G.1 | <u>2016-3970</u> | Consider an ordinance annexing 15.152 acres located northeast of the intersection of Old Settlers Boulevard and Settlement Drive and on the east side of Settlement Drive. (First Reading)*                                                                                                                 |
|-----|------------------|-------------------------------------------------------------------------------------------------------------------------------------------------------------------------------------------------------------------------------------------------------------------------------------------------------------|
| G.2 | 2016-3971        | Consider public testimony regarding, and an ordinance zoning 15.152 acres of land northeast of the intersection of Old Settlers Blvd. and Settlement Dr. and east of Settlement Dr. to the PUD (Planned Unit Development) No. 109 zoning district, to be known as Cottages at Meadow Lake. (First Reading)* |
| G.3 | 2016-3984        | Consider an ordinance readopting Chapter 24, Article II, Code of Ordinances (2010 Edition), regarding youth curfew regulations. (First Reading)(Requires                                                                                                                                                    |