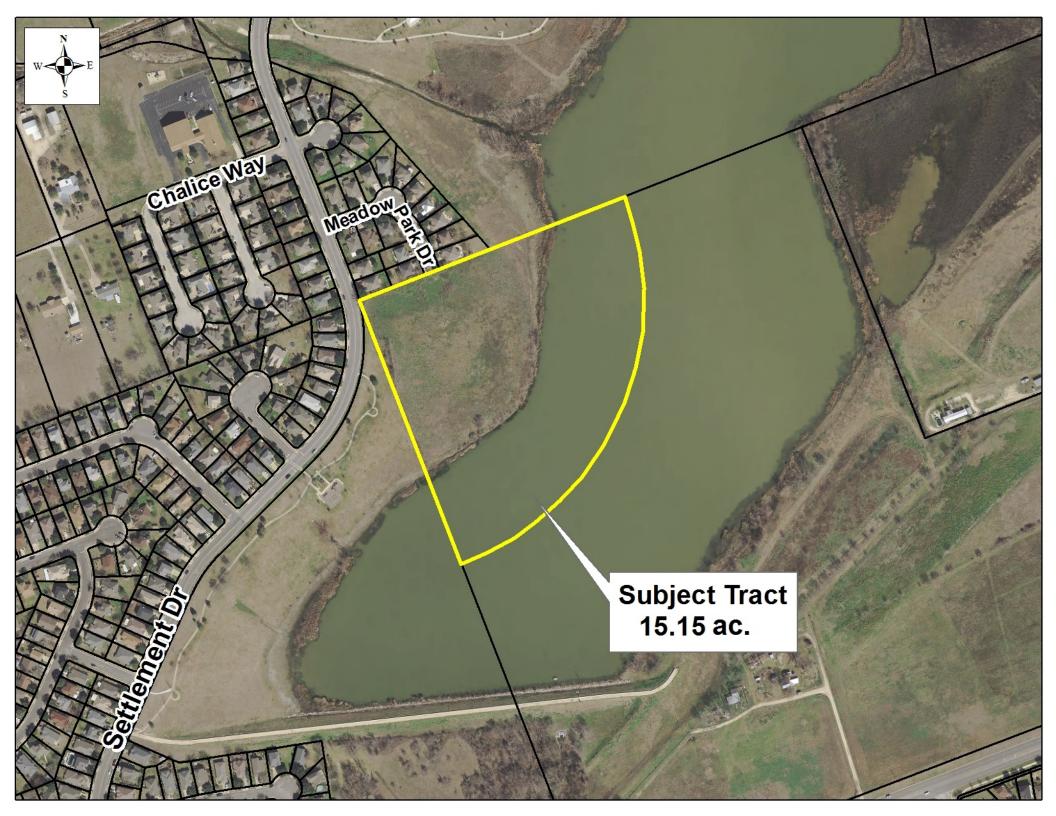

## G. ORDINANCES:

| G.1 | <u>2016-3970</u> | Consider an ordinance annexing 15.152 acres located northeast of the intersection of Old Settlers Boulevard and Settlement Drive and on the east side of Settlement Drive. (First Reading)*                                                                                                                 |
|-----|------------------|-------------------------------------------------------------------------------------------------------------------------------------------------------------------------------------------------------------------------------------------------------------------------------------------------------------|
| G.2 | 2016-3971        | Consider public testimony regarding, and an ordinance zoning 15.152 acres of land northeast of the intersection of Old Settlers Blvd. and Settlement Dr. and east of Settlement Dr. to the PUD (Planned Unit Development) No. 109 zoning district, to be known as Cottages at Meadow Lake. (First Reading)* |
| G.3 | 2016-3984        | Consider an ordinance readopting Chapter 24, Article II, Code of Ordinances (2010 Edition), regarding youth curfew regulations. (First Reading)(Requires                                                                                                                                                    |