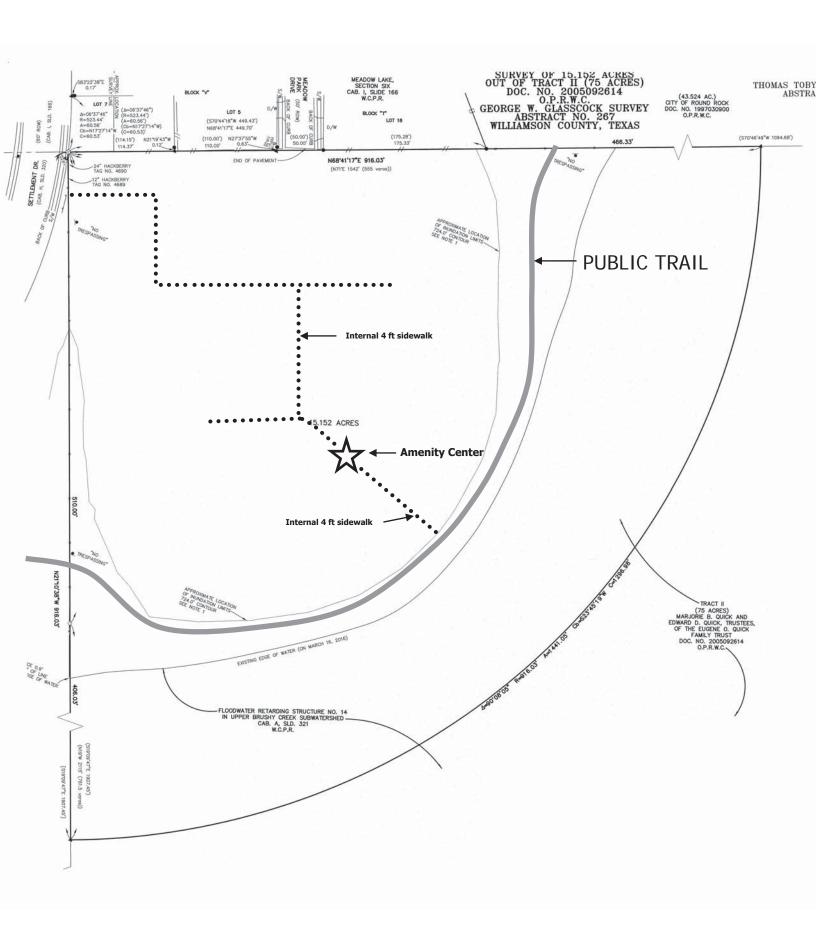

ce of 44.64 feet to POINT OF BEGINNING, CONTAINING within these metes and bounds 0.0034 acres (148 square feet\_of land area.

Basis of Bearing is the Texas State Plane Coordinate System, Central Zone, NAD83 (Grid).

I, Blaine J. Miller, a Registered Professional Land Surveyor, do hereby certify that the above description is true and correct to the best of my knowledge and that the property described herein was determined by a survey made on the ground under my direction and supervision.

WITNESS MY HAND AND SEAL at Austin, Travis County, Texas, this the 17th day of August, 2016.

BLAINE J. MILLER D

Blaine J. Miller

Registered Professional Land Surveyor

No. 5121 State of Texas



### EXHIBIT B Concept Plan



### EXHIBIT C Perimeter Fencing



6 ft. Wood Fence

### EXHIBIT D Sidewalks



### **EXHIBIT D-1**





### THE enterprise COLLECTION



#### KIPP★FLORES ARCHITECTS

11776 Jollyville Road \* Suite 100 \* Austin, TX 78759 phone 512.335.5477 \* fax 512.335.5852 www.kippflores.com

All rights reserved. The arrangements depicted herein are the sole property of Kipp, Flores Architects and may not be reproduced in any form without its written permission. This copyright notice and use restrictions are "Copyright Management Information" under the Digital Millennium Copyright Act. It is included to deter infringement and as such must not be modified or omitted.

© Kipp, Flores Architects 2006

Sketch #500 26'-4" x 19'-0" 500sq.ft.

|  | AUS   |
|--|-------|
|  | ACI   |
|  | 10/06 |

### **EXHIBIT D-1**





### THE enterprise COLLECTION



#### KIPP FLORES ARCHITECTS

1177