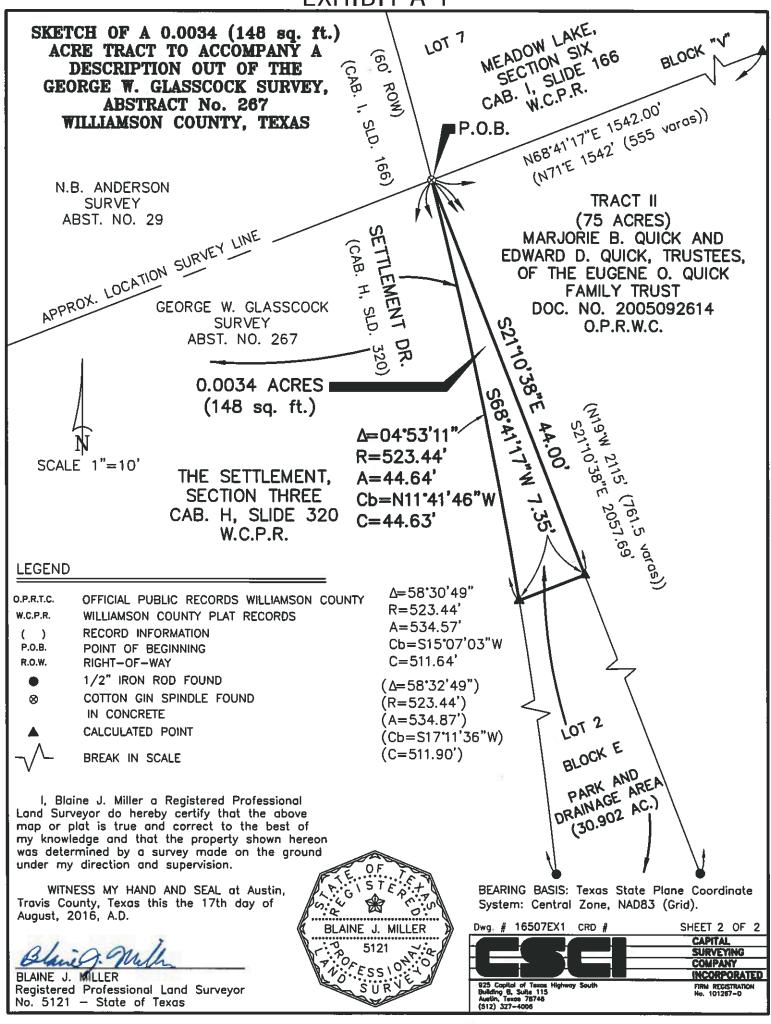

## G. ORDINANCES:

| G.1 | <u>2016-3970</u> | Consider an ordinance annexing 15.152 acres located northeast of the intersection of Old Settlers Boulevard and Settlement Drive and on the east side of Settlement Drive. (First Reading)*                                                                                                                 |
|-----|------------------|-------------------------------------------------------------------------------------------------------------------------------------------------------------------------------------------------------------------------------------------------------------------------------------------------------------|
| G.2 | 2016-3971        | Consider public testimony regarding, and an ordinance zoning 15.152 acres of land northeast of the intersection of Old Settlers Blvd. and Settlement Dr. and east of Settlement Dr. to the PUD (Planned Unit Development) No. 109 zoning district, to be known as Cottages at Meadow Lake. (First Reading)* |
| G.3 | 2016-3984        | Consider an ordinance readopting Chapter 24, Article II, Code of Ordinances (2010 Edition), regarding youth curfew regulations. (First Reading)(Requires                                                                                                                                                    |