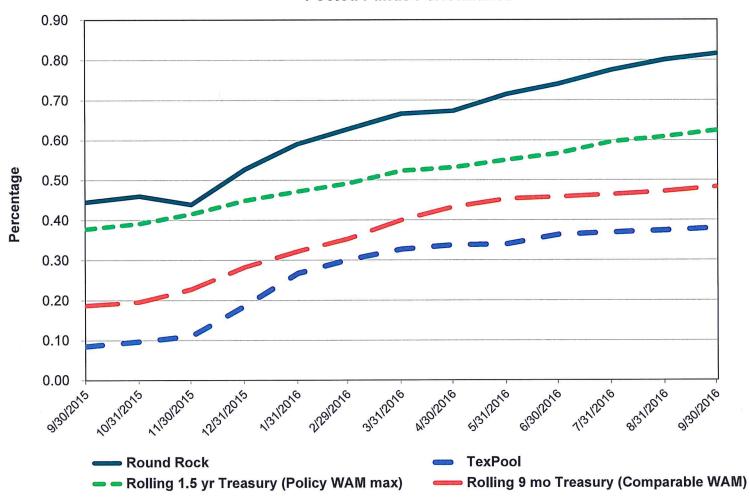

| E.6 | 2016-3975 | Consider a resolution accepting the City's Quarterly Investment Report for the guarter ended September 30, 2016.                                                 |
|-----|-----------|------------------------------------------------------------------------------------------------------------------------------------------------------------------|
| E.7 | 2016-3976 | Consider a resolution approving an updated investment policy and strategy for the investment of City funds.                                                      |
| E.8 | 2016-3985 | Consider a resolution adopting the Community Development Block Grant (CDBG) budget for the 2016-2017 Program Year.                                               |
| E.9 | 2016-3986 | Consider a resolution authorizing the City Manager to issue a purchase order with Tyler Technologies for Utility Billing and related SaaS software applications. |