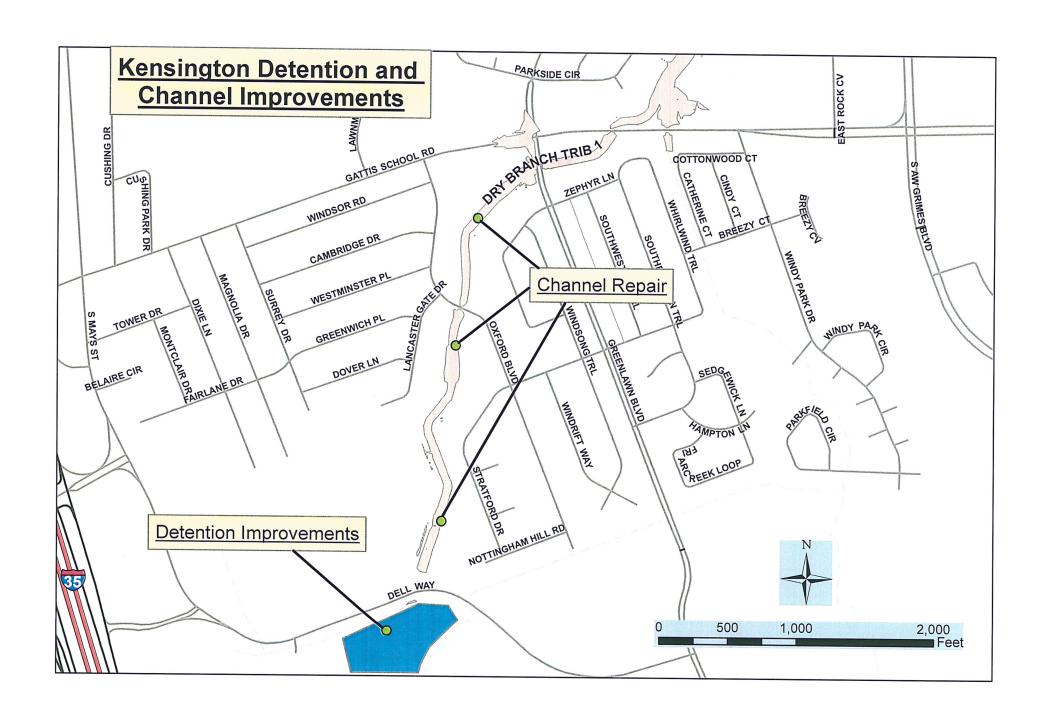

| the        | 19t                                     | n<br>day of D             | ecemper        |  |
|   | Signature of officer administering oath  Photoed name of officer administering oath                                                                                                       | ity        | tle of                                  | N Aa<br>officer administe | ring oath      |  |
|   | Signalar of Single Samuel Samuel                                                                                                                                                          |            |                                         | W. Martin                 |                |  |





## **City of Round Rock**

## Agenda Item Summary

Agenda Number: H.5

Title: Consider a resolution authorizing the Mayor to execute a Contract with

Myers Concrete Construction for the Hester's Crossing Channel

Improvements Project.

Type: Resolution

Governing Body: City Council

**Agenda Date: 1/12/2017** 

Dept Director: Michael Thane, Utilities and Environmental Services Director

Cost: \$109,050.80

Indexes: 2014 Drainage Revenue Bonds

Attachments: Resolution, Bid Tab, Form 1295, Map

**Department:** Utilities and Environmental Services

#### Text of Legislative File 2017-4064

On July 2016, the City executed an Engineering Services contract with Freese and Nichols, Inc.

This contract included services for the analysis, evaluation and design of stream stabilization to address