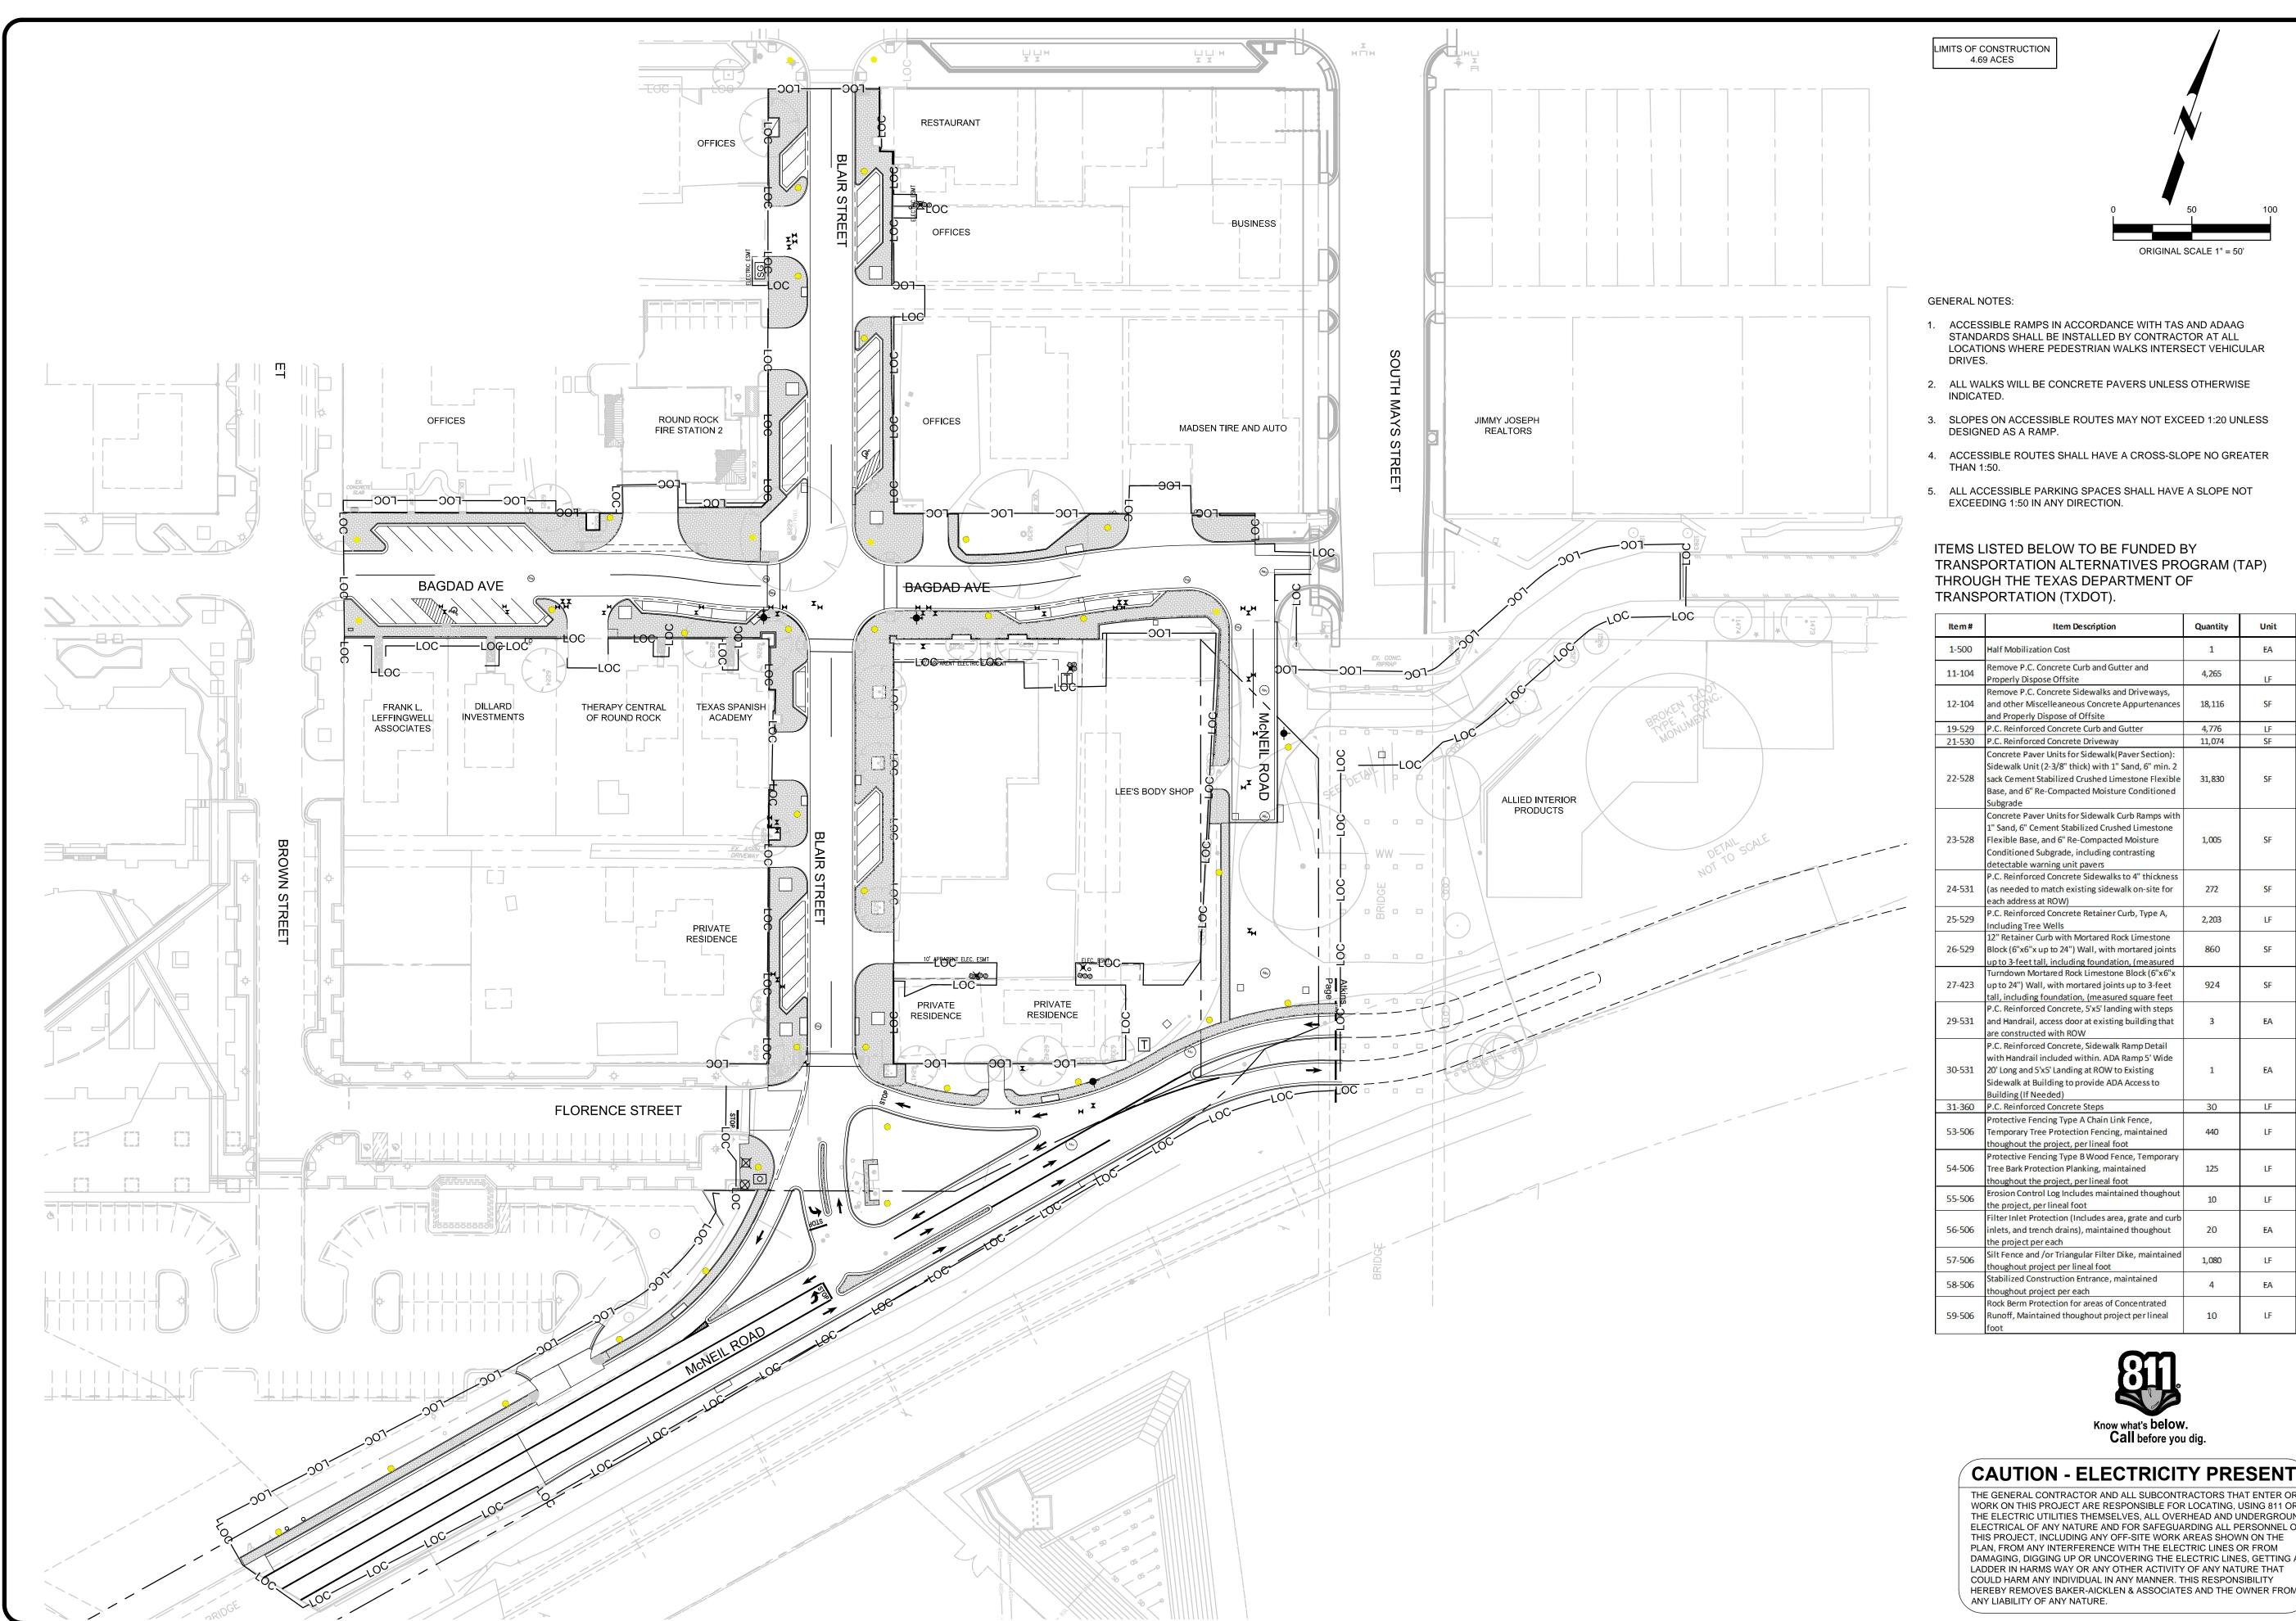

#### Text of Legislative File 2017-4032

The Southwest Downtown Infrastructure Improvements Project - Phase 5B (SWDT-5B), which is a continuation of the on-going downtown enhancements, was formally accepted by the City in February 2005 as part of the Southwest Downtown Master Plan.

The SWDT-5B Project will improve and develop Bagdad Avenue, McNeil Road, Florence Street, and Blair Street (See attached Site Plan) to provide residents with better access to adjoining businesses and downtown Round Rock. This project includes improvements to water, wastewater, stormwater, dry utility infrastructure, roadway, landscape and pedestrian facilities.

The City of Round Rock Transportation Department advertised the SWDT-5B Project from 09/03/2016 to 09/24/2016, and held a bid opening on September 28th, 2016. Three(3) sealed bids were received and read aloud. Bids ranged between \$4,315,214.00 and \$4,597,746.25, with an apparent low bid submitted by Cash Construction at \$4,315,214.00.