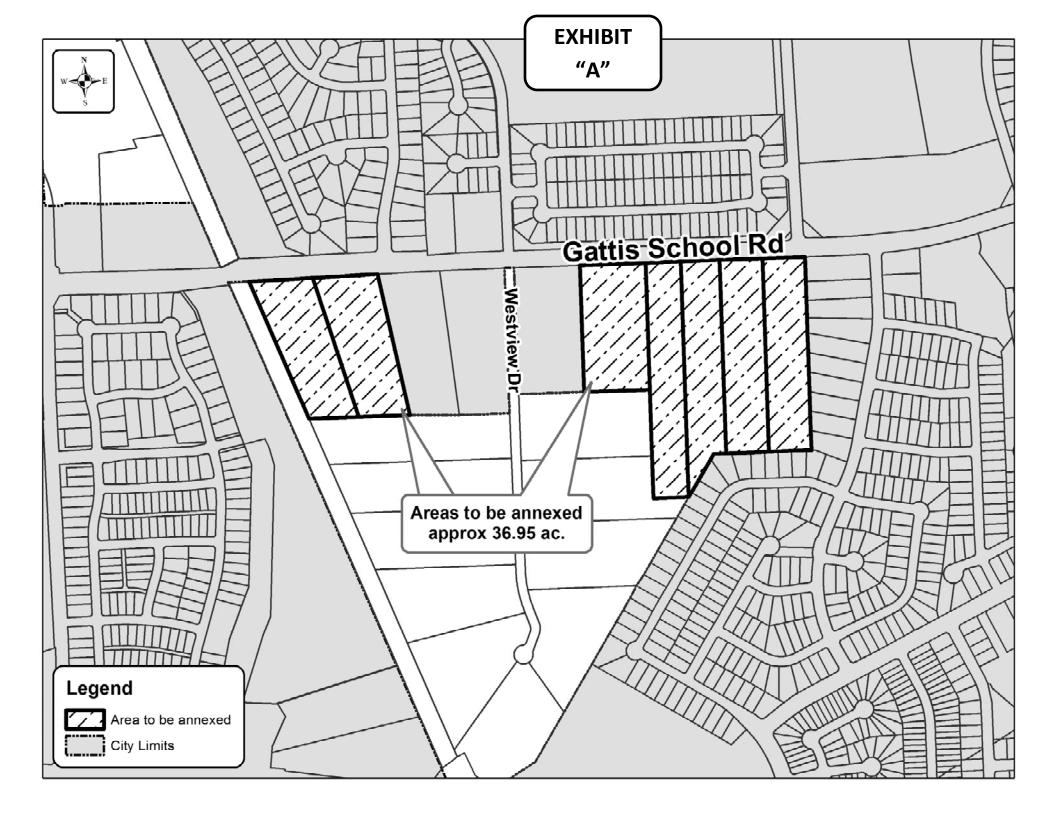

### **Agenda Item Summary**

Agenda Number: G.1

Title: Consider an ordinance annexing 36.95 acres at Gattis School Road and

Westview Drive ("Westview Annexation"). (Second Reading)

Type: Ordinance

Governing Body: City Council

#### Text of Legislative File 2017-4069

The City Council directed staff to prepare a service plan for the annexation of the area along Gattis School Road at their meeting on October 27, 2016. The service plan was prepared and the required notifications were made. The first public hearing on the annexation was held on December 1, 2016 and the second public hearing was held on December 13, 2016.

The first ordinance reading was the initiation of the annexation process. This second ordinance reading will complete the annexation. City services will be provided according to the terms of the service plan, which is contained in the ordinance. Police, fire and emergency services will be provided immediately upon annexation. Water and wastewater services will be provided within two and one-half years, if not sooner. Staff recommends approval.

#### **ORDINANCE NO. 0-2017-4069**

AN ORDINANCE ANNEXING CERTAIN HEREINAFTER-DESCRIBED ADJACENT AND CONTIGUOUS TERRITORY TO THE CITY OF ROUND ROCK, TEXAS, TO-WIT: 36.95 ACRES DESCRIBED IN EXHIBIT "A", ALL OF SAID PROPERTY BEING SITUATED IN WILLIAMSON COUNTY, TEXAS, AND ALL ADJACENT ROADWAYS BEING FOR ANNEXATION: EXTENDING THE BOUNDARY LIMITS OF ROUND ROCK SO AS TO INCLUDE SAID PROPERTY WITHIN ROUND ROCK'S CITY LIMITS: FINDING THAT ALL NECESSARY AND **CONDITIONS** REQUIRED LEGAL HAVE BEEN SATISFIED; PROVIDING THAT SUCH PROPERTY SHALL BECOME A PART OF THE CITY AND THAT THE OWNERS AND INHABITANTS THEREOF SHALL BE ENTITLED TO THE RIGHTS AND PRIVILEGES OF OTHER CITIZENS AND BE BOUND BY THE ACTS, ORDINANCES, RESOLUTIONS, AND REGULATIONS OF THE CITY NOW IN EFFECT AND THOSE WHICH ARE HEREINAFTER ADOPTED: PROVIDING FOR A SEVERABILITY CLAUSE AND PROVIDING AN EFFECTIVE DATE: PROVIDING FOR A SAVINGS CLAUSE AND REPEALING CONFLICTING ORDINANCES OR RESOLUTIONS.

WHEREAS, a determination has been made that the following described territory should be unilaterally annexed: a tract of land containing 36.95 acres of land, (the "Property"), said Property being situated in Williamson County, Texas, and being more particularly described on Exhibit "A" attached hereto and made a part hereof by reference for all purposes; and