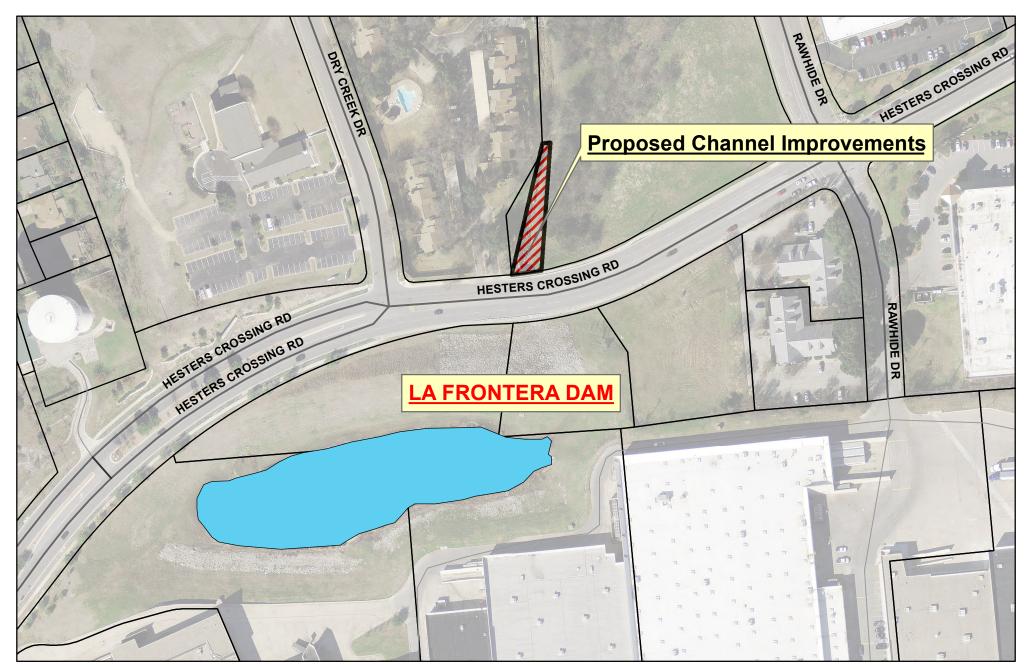

| officer administering oath Ti                     | tle of o                       | fficer administerii | ng oath      |  |  |  |  |  |







## **City of Round Rock**

## **Agenda Item Summary**

Agenda Number: H.6

**Title:** Consider a resolution authorizing the Mayor to execute Amendment No. 1 to the Interlocal Agreement Regarding Use of Construction Cost Savings From Phase 1A of the BCRUA Regional Water Treatment and Distribution

Project.

Type: Resolution

Governing Body: City Council

**Agenda Date: 1/12/2017** 

Dept Director: Michael Thane, Director of Utilities and Environmental Services

Cost:

Indexes:

Attachments: Resolution, Exhibit A

**Department:** Utilities and Environmental Services

#### Text of Legislative File 2017-4072

In 2010, the Brushy Creek Regional Utility Authority (BCRUA) Board and the City Councils for Round Rock, Cedar Park, and Leander approved an Interlocal Agreement (ILA) which identif