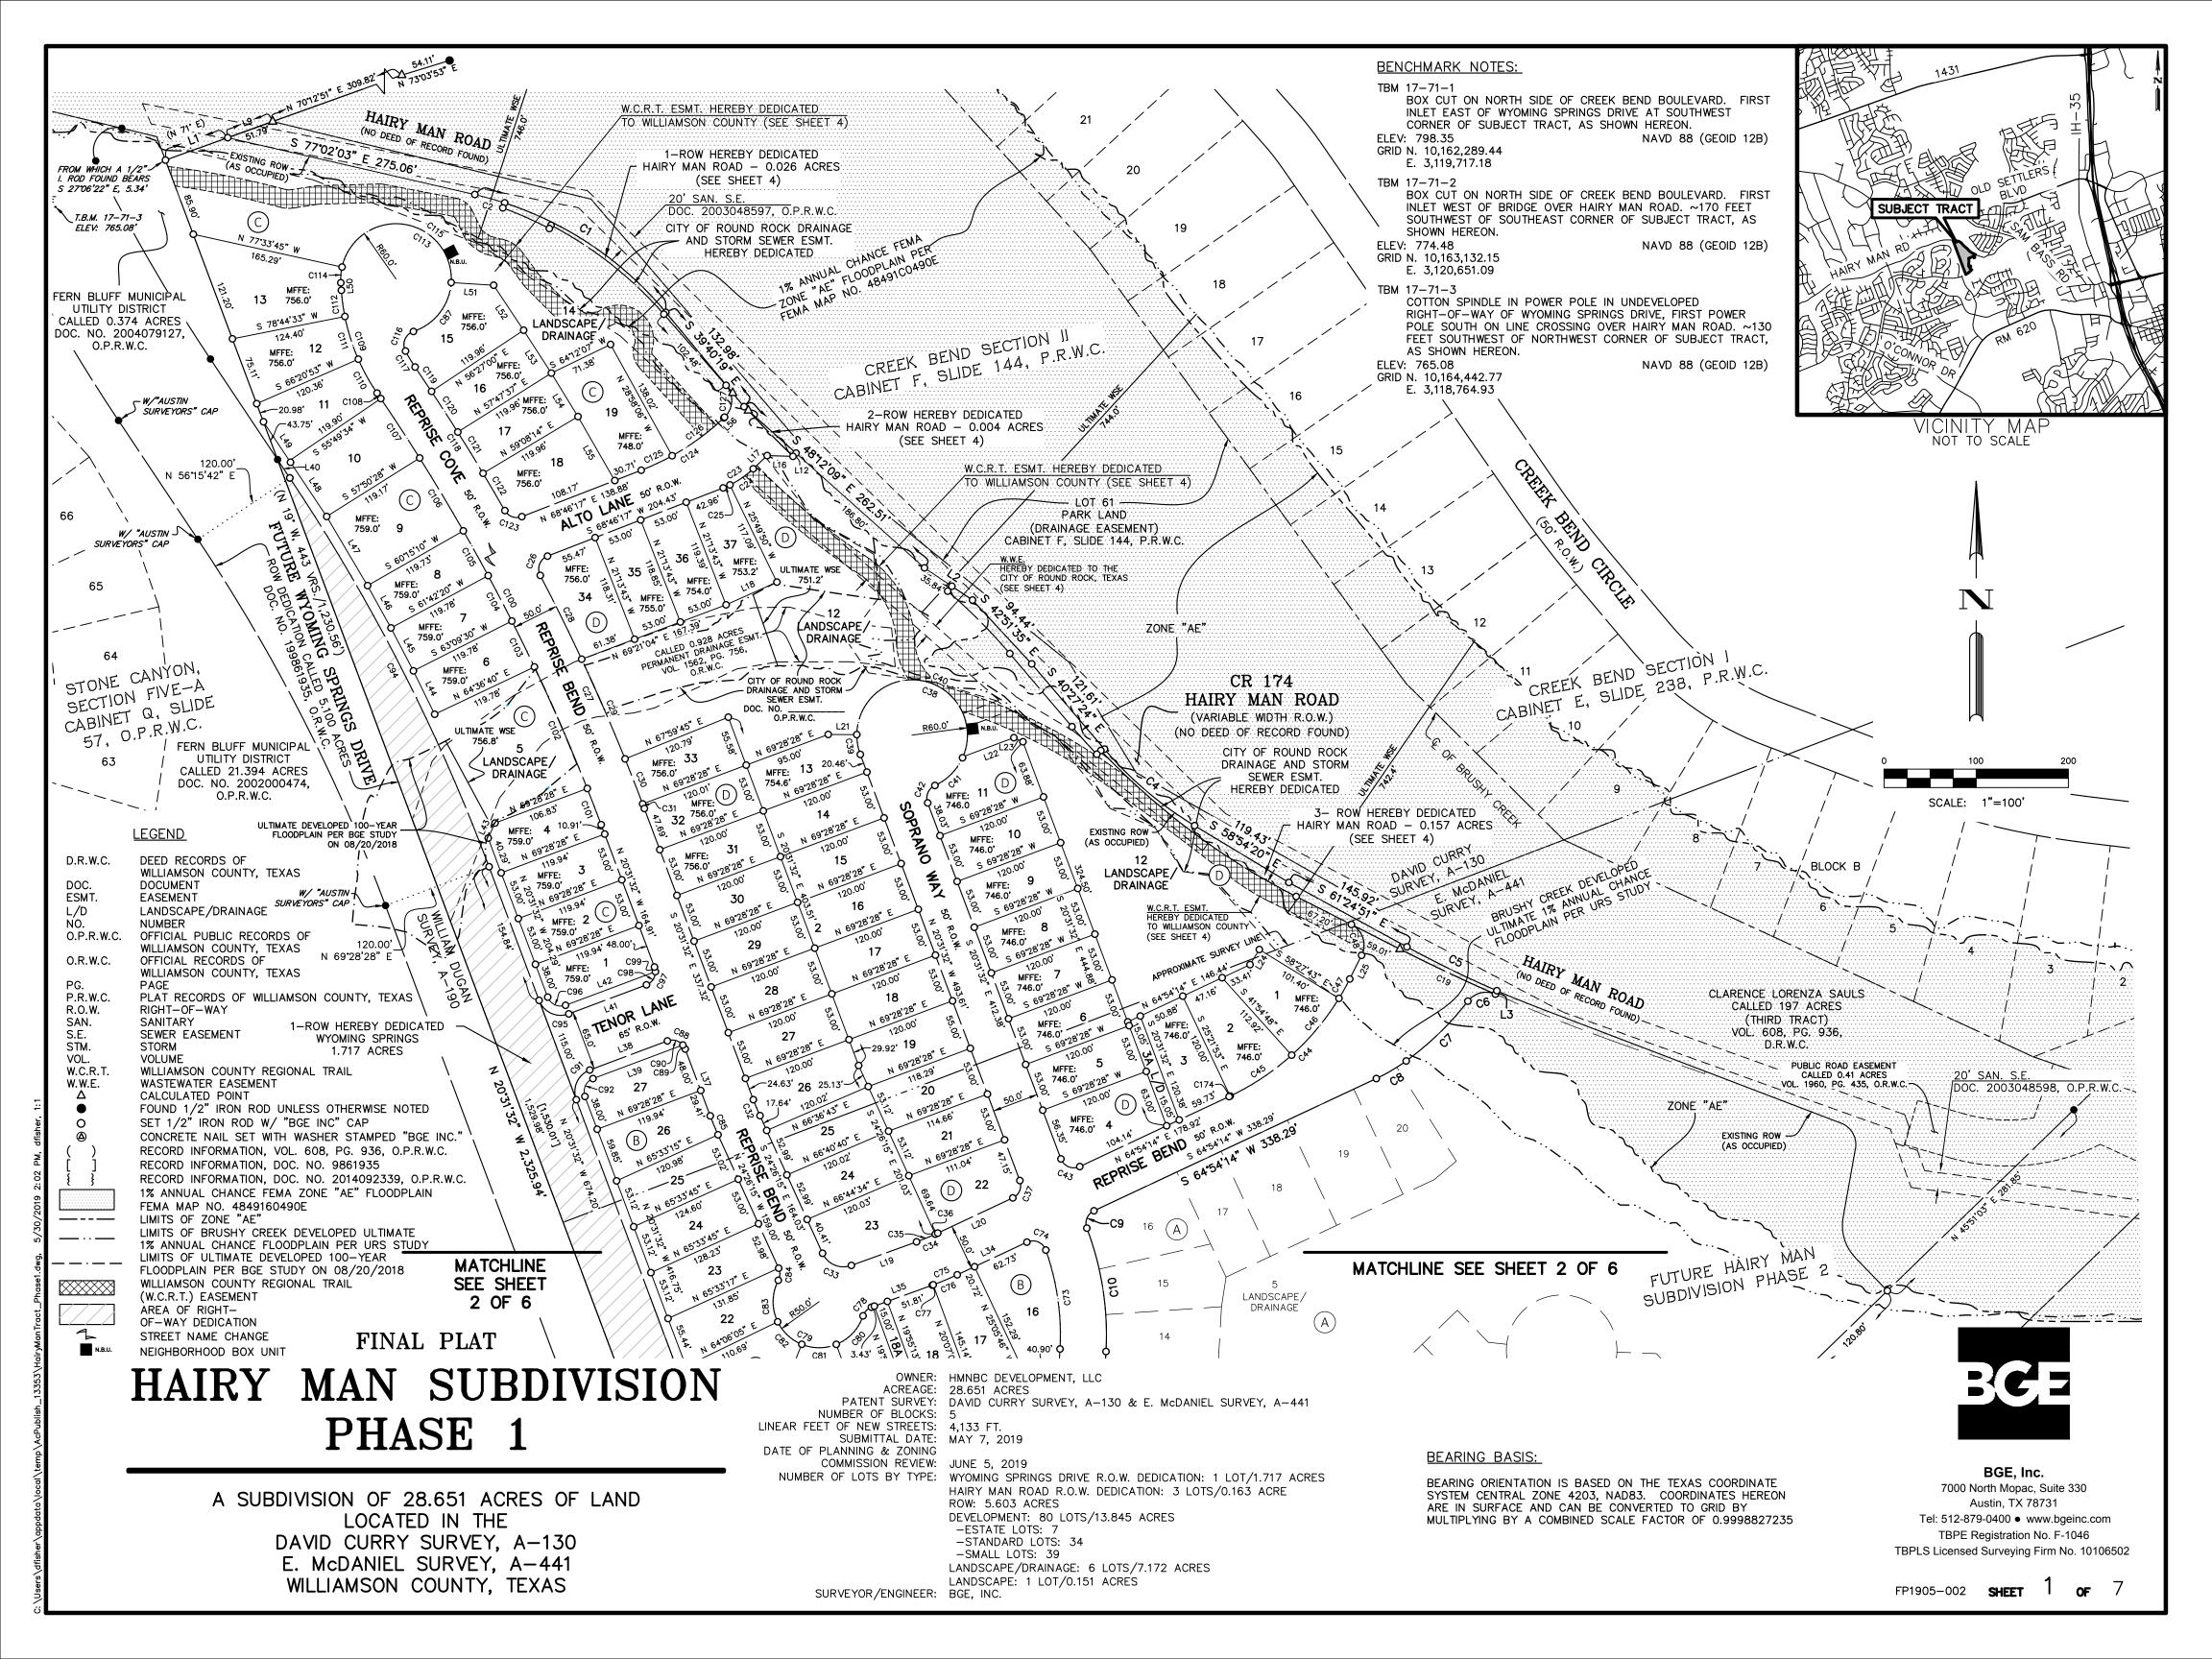

## Hairy Man Subdivision Phase 1 FINAL PLAT FP1905-002

**CASE PLANNER:** Clyde von Rosenberg **REQUEST:** Approval of a final plat.

ZONING AT TIME OF APPLICATION: SF-3 (Single Family - Mixed Lot)

DESCRIPTION: 28.65 acres out of the David Curry Survey, Abstract No. 130 & E. McDaniel Survey, Abstract No. 441

#### ADJACENT LAND USE:

North: Hairy Man Road and SF-2 (Single family - standard lot) - Creekbend subdivision

South: Creekbend Blvd. and ET J (extraterritorial jurisdiction) East: Creekbend Blvd. and ET J (extraterritorial jurisdiction) West: ET J & Fern Bluff MUD (Municipal Utility District)

## PROPOSED LAND USE: single family residential

| TOTALS:                    | 91             | 28.65   |
|----------------------------|----------------|---------|
| Other:                     | 0              | 0       |
| Parkland:                  | 0              | 0       |
| ROW:                       | 4              | 7.48    |
| Open/Common Space:         | 7              | 7.32    |
| Industrial:                | 0              | 0       |
| Commercial:                | 0              | 0       |
| Office:                    | 0              | 0       |
| Residential - Multi Unit:  | 0              | 0       |
| Residential - Single Unit: | 80             | 13.85   |
| PROPOSED LOTS BY TYPE:     | NUMBER OF LOTS | ACREAGE |
|                            |                |         |

## Hairy Man Subdivision Phase 1 FINAL PLAT FP1905-002

HISTORY: The Planning and Zoning Commission approved the first revision to the Phase 1 final plat on

March 6, 2019.

DATE OF REVIEW: June 5, 2019

LOCATION: Northwest of Creek Bend Blvd. and south of Hairy Man Rd.

#### STAFF REVIEW AND ANALYSIS:

This final plat replaces the final plat approved on March 6, 2019. It adds one additional lot to the previously approved plat, Block C, Lot 15. This was made possible by the determination that a tree which had been identified as having monarch status did not qualify as such. The plat contains 80 development lots, of which 7 are estate lots, 34 are standard lots and 39 are small lots.

# HAIRY MAN SUBDIVISION PHASE 1

A SUBDIVISION OF 28.651 ACRES OF LAND LOCATED IN THE DAVID CURRY SURVEY, A-130 E. McDANIEL SURVEY, A-441 WILLIAMSON COUNTY, TEXAS

| CURVE TABLE |            |           |                    |               |                |
|-------------|------------|-----------|--------------------|---------------|----------------|
| NUMBER      | ARC LENGTH | RADIUS    | DELTA              | CHORD BEARING | CHORD DISTANCE |
| C1          | 247.79'    | 380.00'   | 37°21'43"          | S 58'21'11" E | 243.43'        |
| C2          | 33.59'     | 380.00'   | 5°03'51"           | N 74°30'07" W | 33.58'         |
| С3          | 214.21'    | 380.00'   | 32"17'52"          | N 55°49'15" W | 211.38'        |
| C4          | 128.80'    | 400.00'   | 18*26'55"          | S 49°40'52" E | 128.24'        |
| C5          | 108.54'    | 1,200.00' | 510'56"            | S 64°00'19" E | 108.50'        |
| C6          | 33.13'     | 25.00'    | 75 <b>°</b> 55'31" | S 75°42'03" W | 30.76'         |
| C7          | 93.53'     | 327.25'   | 16°22'31"          | S 45°55'33" W | 93.21          |
| C8          | 37.67'     | 200.00'   | 10°47'26"          | S 59°30'32" W | 37.61'         |
| С9          | 22.45'     | 15.00'    | 85*45'40"          | S 22°01'24" W | 20.41'         |
| C10         | 136.36'    | 325.00'   | 24°02'24"          | S 08'50'14" E | 135.36'        |
| C11         | 65.70'     | 275.00'   | 13'41'19"          | S 03°39'41" E | 65.54'         |
| C12         | 23.61'     | 15.00'    | 9011'10"           | S 00°46'12" W | 21.25'         |
| C13         | 39.19'     | 25.00'    | 89'49'34"          | S 8914'10" E  | 35.30'         |
| C14         | 37.49'     | 940.00'   | 217'06"            | S 47°03'22" W | 37.49'         |
| C15         | 208.08'    | 935.00'   | 12*45'03"          | S 57°23'50" W | 207.65'        |
| C16         | 156.78'    | 424.00'   | 21°11'10"          | N 51°44'52" W | 155.89'        |
| C17         | 55.30'     | 419.99'   | 7°32'38"           | N 66°06'27" W | 55.26'         |
| C18         | 69.40'     | 1,126.00' | 3°31'54"           | S 44"1'11" E  | 69.39'         |
| C19         | 114.55'    | 2,023.00' | 314'39"            | S 64°42'52" E | 114.53'        |
| C20         | 265.85'    | 773.00'   | 19*42'18"          | S 53"4'23" E  | 264.54         |
| C21         | 40.27      | 779.00    | 2*57'44"           | S 41°54'23" E | 40.27'         |
| C22         | 95.62'     | 621.00'   | 8'49'20"           | N 44*50'24" W | 95.53'         |
| C23         | 38.87      | 100.00'   | 2216'24"           | N 57°38'05" E | 38.63'         |
| C24         | 30.84      | 100.00'   | 17°40'18"          | N 55°20'01" E | 30.72'         |
| C25         | 8.03'      | 100.00'   | 4*36'07"           | N 66°28'13" E | 8.03'          |
| C26         | 25.23'     | 15.00'    | 96*23'10"          | S 20°34'42" W | 22.36'         |
| C27         | 277.15'    | 2,240.00  | 7.05'21"           | N 24°04'13" W | 276.97'        |
| C28         |            | ·         | 2*35'40"           |               |                |
|             | 101.43'    | 2,240.00' |                    | S 2619'03" E  | 101.42'        |
| C29         | 117.93'    | 2,240.00' | 3*01'00"           | S 23°30'43" E | 117.92'        |
| C30         | 52.47'     | 2,240.00' | 1*20'32"           | S 21"19'57" E | 52.47'         |
| C31         | 5.31'      | 2,240.08  | 0*08'09"           | S 20°35'37" E | 5.31'          |
| C32         | 18.78'     | 275.00'   | 3°54'43"           | S 22°28'54" E | 18.77          |
| C33         | 37.30'     | 25.00'    | 85*28'58"          | S 6710'44" E  | 33.93'         |
| C34         | 24.84'     | 275.00'   | 51032              | N 67°29'31" E | 24.83'         |
| C35         | 21.96'     | 275.00'   | 4*34'28"           | N 67°47'33" E | 21.95'         |
| C36         | 2.89'      | 275.00'   | 0°36'04"           | N 6512'17" E  | 2.89'          |
| C37         | 22.37      | 15.00'    | 85°25'47"          | N 2211'21" E  | 20.35'         |
| C38         | 278.74     | 60.00'    | 26610'39"          | N 67°26'13" W | 87.64'         |
| C39         | 21.94'     | 60.00'    | 20°57'02"          | S 10°03'01" E | 21.82'         |
| C40         | 212.22'    | 60.00'    | 202'39'16"         | N 7814'52" W  | 117.66'        |
| C41         | 44.58'     | 60.00'    | 42°34'21"          | N 44°21'56" E | 43.56'         |
| C42         | 22.56'     | 15.00'    | 86"10'39"          | S 22°33'47" W | 20.49'         |
| C43         | 24.76'     | 15.00'    | 94°34'13"          | S 67°48'39" E | 22.04'         |
| C44         | 186.27'    | 278.50'   | 381918"            | N 45°44'35" E | 182.82'        |
| C45         | 80.44      | 278.50'   | 16*32'55"          | N 56°21'40" E | 80.16'         |
| C46         | 80.44'     | 278.50'   | 16*32'55"          | N 39°48'45" E | 80.16'         |
| C47         | 24.09'     | 278.50'   | 4*57'21"           | N 29°03'37" E | 24.08'         |
| C48         | 39.13'     | 25.00'    | 89*40'28"          | N 1815'18" W  | 35.25'         |
| C49         | 166.98'    | 275.00'   | 34°47'20"          | S 14"12'42" E | 164.42'        |
| C50         | 101.27     | 275.00'   | 21°06'01"          | S 21°03'22" E | 100.70'        |
| C51         | 26.84      | 15.00'    | 102°31'51"         | S 82°52'18" E | 23.40'         |
| C52         | 39.35'     | 25.00'    | 9010'26"           | N 00°45'50" E | 35.41'         |
| C53         | 28.98'     | 25.00'    | 66 <b>°</b> 25'19" | N 12°38'24" E | 27.39'         |
| C54         | 10.36'     | 25.00'    | 23°45'07"          | N 32°26'49" W | 10.29'         |
| C55         | 23.51'     | 15.00'    | 89*48'50"          | N 89°13'48" W | 21.18'         |
| C56         | 126.53'    | 800.00'   | 9°03'42"           | S 50°23'38" W | 126.39'        |
| C57         | 49.10'     | 800.00'   | 3°31'00"           | S 47°37'17" W | 49.10'         |
| C58         | 77.42'     | 800.00'   | 5°32'42"           | S 52°09'08" W | 77.39'         |
| C59         | 273.42'    | 60.00'    | 261°06'00"         | N 05°28'29" E | 91.18'         |