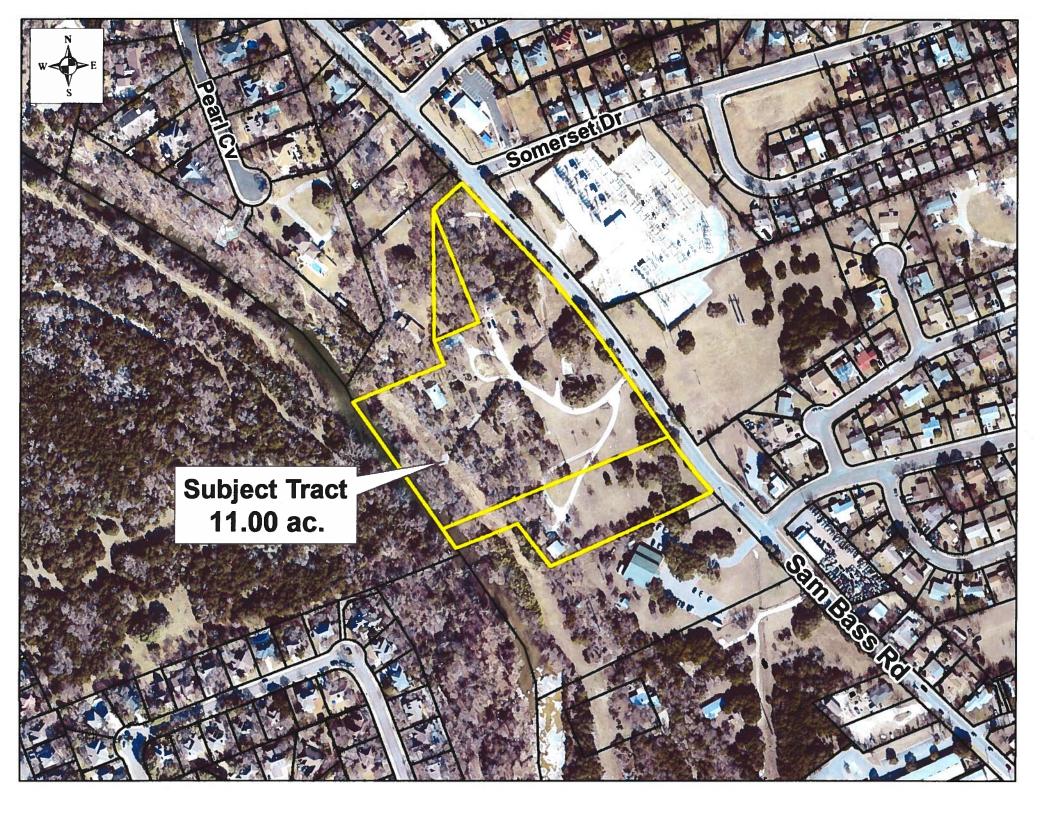

| E.4 | PZ-2019-096 | Consider approval of the Freedom Church Preliminary Plat, generally located northwest of the intersection of Sam Bass Road and Meadows Dr. Case No. PP1905-002 |
|-----|-------------|----------------------------------------------------------------------------------------------------------------------------------------------------------------|
| E.5 | PZ-2019-097 | Consider approval of the Freedom Church Final Plat, generally located northwest of the intersection of Sam Bass Road and Meadows Dr. Case No. FP1905-001       |