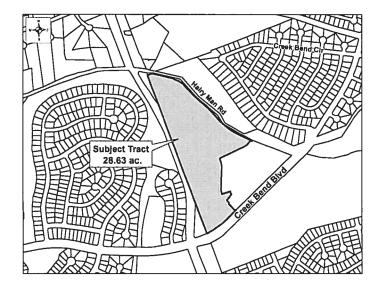

## Hairy Man Subdivision Phase 1 FINAL PLAT FP1905-002

**CASE PLANNER:** Clyde von Rosenberg **REQUEST:** Approval of a final plat.

ZONING AT TIME OF APPLICATION: SF-3 (Single Family - Mixed Lot)

DESCRIPTION: 28.65 acres out of the David Curry Survey, Abstract No. 130 & E. McDaniel Survey, Abstract No. 441

#### ADJACENT LAND USE:

North: Hairy Man Road and SF-2 (Single family - standard lot) - Creekbend subdivision

South: Creekbend Blvd. and ET J (extraterritorial jurisdiction) East: Creekbend Blvd. and ET J (extraterritorial jurisdiction) West: ET J & Fern Bluff MUD (Municipal Utility District)

## PROPOSED LAND USE: single family residential

| TOTALS:                    | 91             | 28.65   |
|----------------------------|----------------|---------|
| Other:                     | 0              | 0       |
| Parkland:                  | 0              | 0       |
| ROW:                       | 4              | 7.48    |
| Open/Common Space:         | 7              | 7.32    |
| Industrial:                | 0              | 0       |
| Commercial:                | 0              | 0       |
| Office:                    | 0              | 0       |
| Residential - Multi Unit:  | 0              | 0       |
| Residential - Single Unit: | 80             | 13.85   |
| PROPOSED LOTS BY TYPE:     | NUMBER OF LOTS | ACREAGE |
|                            |                |         |

## Hairy Man Subdivision Phase 1 FINAL PLAT FP1905-002

HISTORY: The Planning and Zoning Commission approved the first revision to the Phase 1 final plat on

March 6, 2019.

DATE OF REVIEW: June 5, 2019

LOCATION: Northwest of Creek Bend Blvd. and south of Hairy Man Rd.