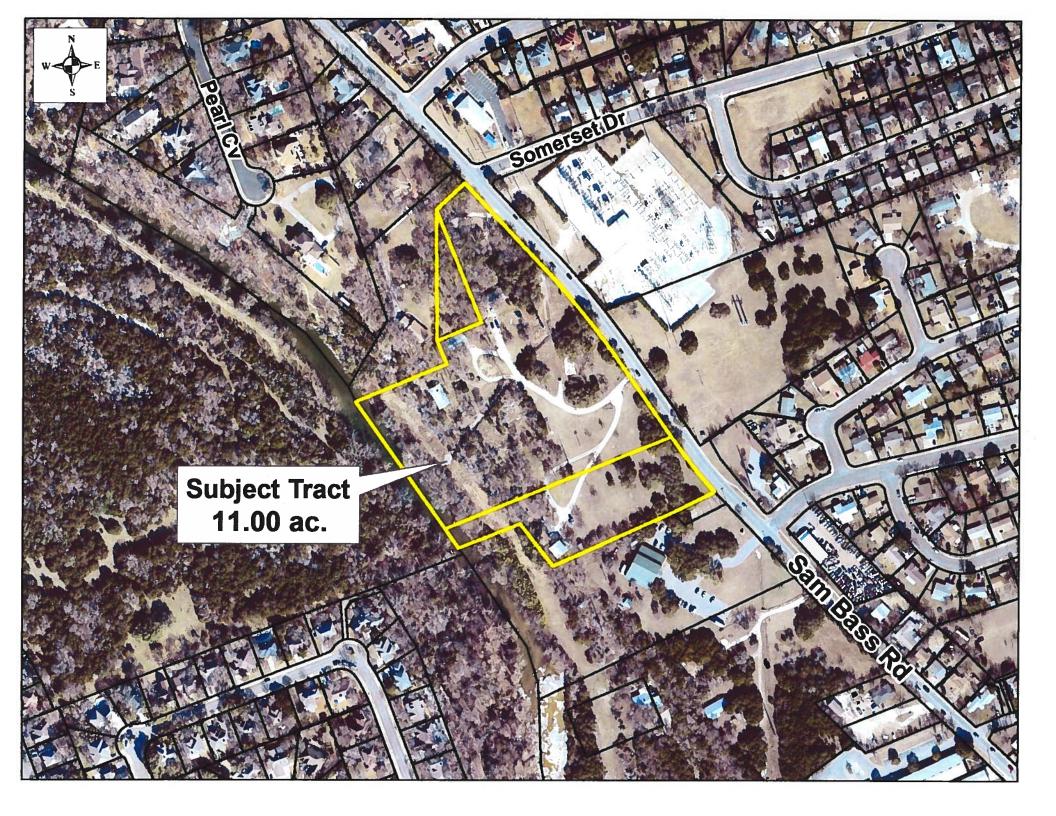

| E.4 | PZ-2019-096 | Consider approval of the Freedom Church Preliminary Plat, generally located northwest of the intersection of Sam Bass Road and Meadows Dr. Case No. PP1905-002 |
|-----|-------------|----------------------------------------------------------------------------------------------------------------------------------------------------------------|
| E.5 | PZ-2019-097 | Consider approval of the Freedom Church Final Plat, generally located northwest of the intersection of Sam Bass Road and Meadows Dr. Case No. FP1905-001       |