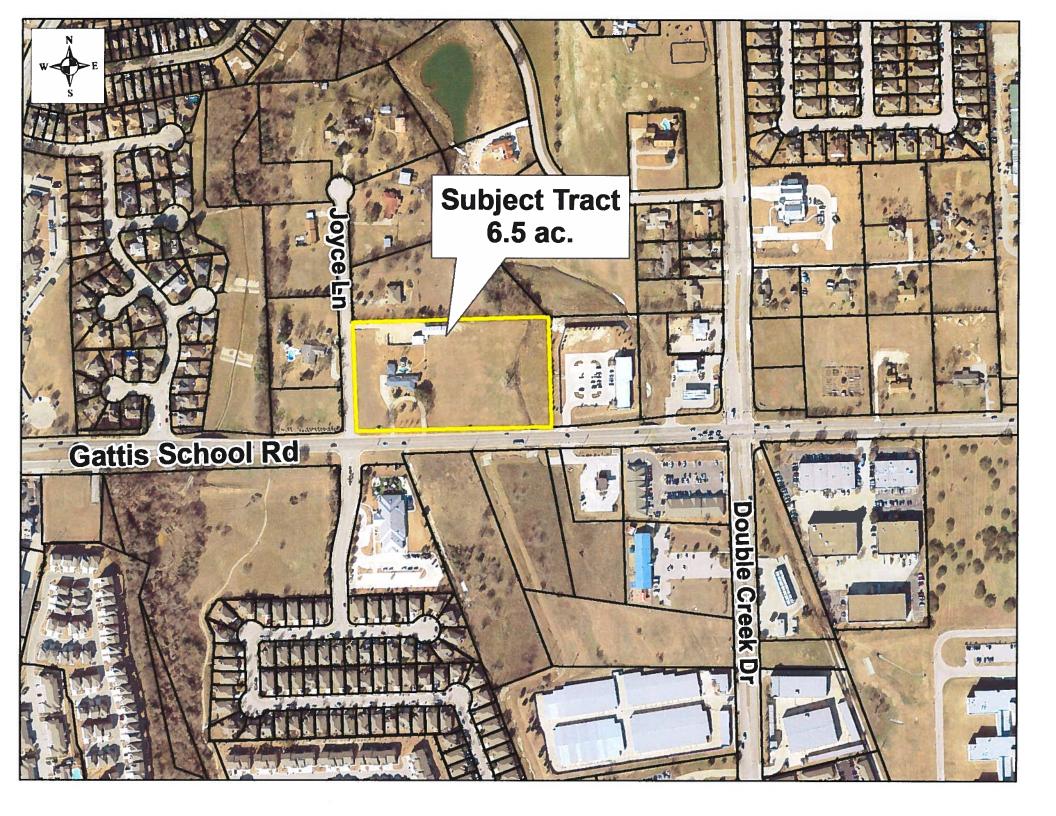

## Townhomes at Gattis ZONING ZON1905-001

CASE PLANNER: Clyde von Rosenberg

REQUEST: Approval of a rezoning from SF-2 to MF-1

**ZONING AT TIME OF APPLICATION:** SF-2 (Single Family - Standard Lot) **DESCRIPTION:** 6.5 acres out of the P.A. Holder Survey, Abstract No. 297

DATE OF REVIEW: June 5, 2019

LOCATION: Northeast corner of Joyce Ln. and Gattis School Rd.