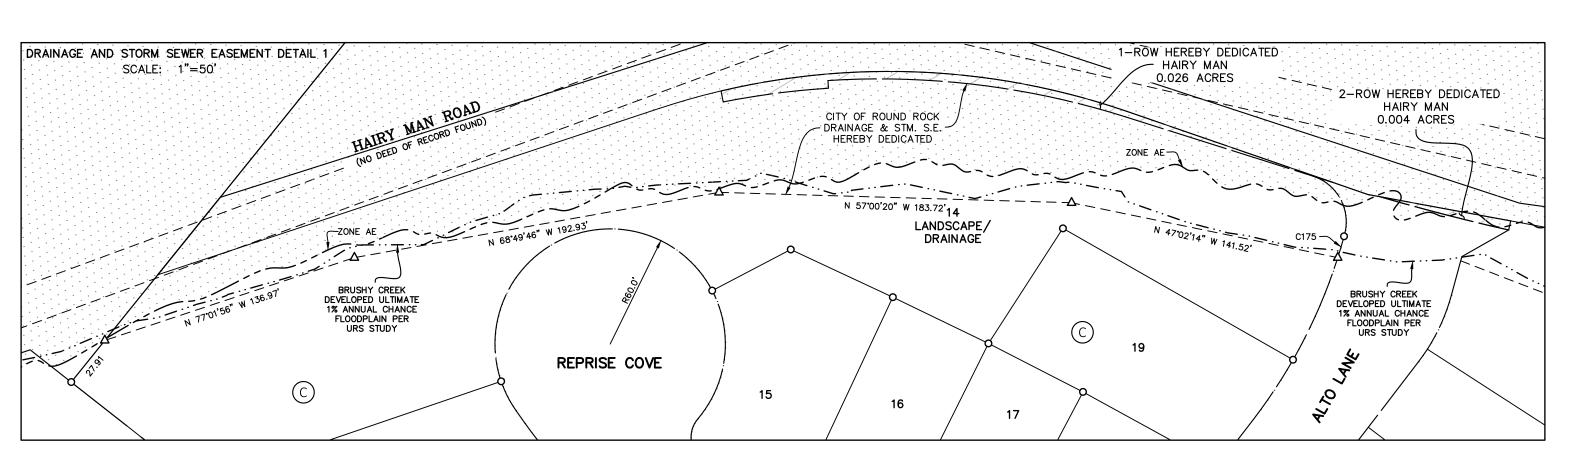

<u>Traffic, Access and Roads:</u> The property has access from Creek Bend Blvd. and from Hairy Man Road. The plat dedicates additional right-of-way for Wyoming Springs Drive, a planned roadway that is on the City's Transportation Master Plan. No TIA (Traffic Impact Assessment) was required.

<u>Water and Wastewater Service</u>: The subdivision will receive water service from an existing 30" waterline that runs along the Wyoming Springs Drive right-of-way and from an existing 12" waterline that runs along Creek Bend Blvd. There are two existing manholes on Hairy Man Road which will provide access to the wastewater system.