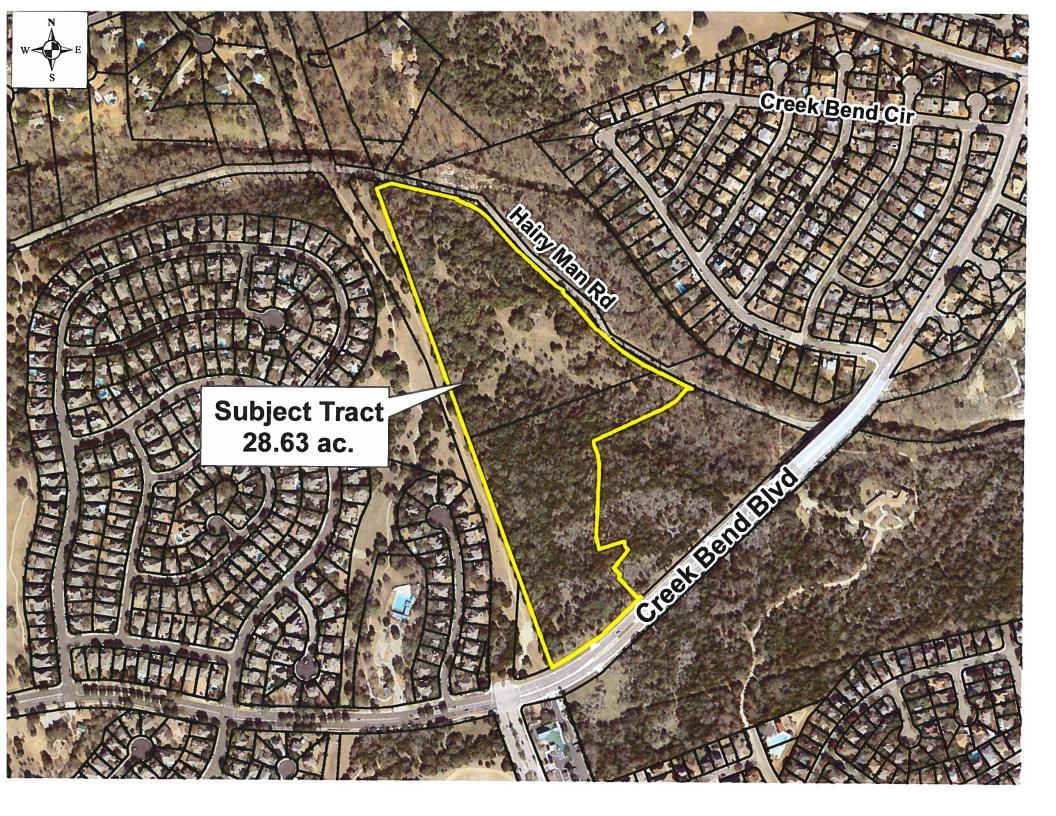

## Hairy Man Subdivision Phase 1 FINAL PLAT FP1905-002

**CASE PLANNER:** Clyde von Rosenberg **REQUEST:** Approval of a final plat.

ZONING AT TIME OF APPLICATION: SF-3 (Single Family - Mixed Lot)

DESCRIPTION: 28.65 acres out of the David Curry Survey, Abstract No. 130 & E. McDaniel Survey, Abstract No. 441

#### ADJACENT LAND USE:

North: Hairy Man Road and SF-2 (Single family - standard lot) - Creekbend subdivision

South: Creekbend Blvd. and ET J (extraterritorial jurisdiction) East: Creekbend Blvd. and ET J (extraterritorial jurisdiction) West: ET J & Fern Bluff MUD (Municipal Utility District)

## PROPOSED LAND USE: single family residential

| TOTALS:                    | 91             | 28.65   |
|----------------------------|----------------|---------|
| Other:                     | 0              | 0       |
| Parkland:                  | 0              | 0       |
| ROW:                       | 4              | 7.48    |
| Open/Common Space:         | 7              | 7.32    |
| Industrial:                | 0              | 0       |
| Commercial:                | 0              | 0       |
| Office:                    | 0              | 0       |
| Residential - Multi Unit:  | 0              | 0       |
| Residential - Single Unit: | 80             | 13.85   |
| PROPOSED LOTS BY TYPE:     | NUMBER OF LOTS | ACREAGE |
|                            |                |         |

## Hairy Man Subdivision Phase 1 FINAL PLAT FP1905-002

HISTORY: The Planning and Zoning Commission approved the first revision to the Phase 1 final plat on

March 6, 2019.

DATE OF REVIEW: June 5, 2019

LOCATION: Northwest of Creek Bend Blvd. and south of Hairy Man Rd.

<u>Traffic, Access and Roads:</u> The property has access from Creek Bend Blvd. and from Hairy Man Road. The plat dedicates additional right-of-way for Wyoming Springs Drive, a planned roadway that is on the City's Transportation Master Plan. No TIA (Traffic Impact Assessment) was required.

<u>Water and Wastewater Service</u>: The subdivision will receive water service from an existing 30" waterline that runs along the Wyoming Springs Drive right-of-way and from an existing 12" waterline that runs along Creek Bend Blvd. There are two existing manholes on Hairy Man Road which will provide access to the wastewater system.