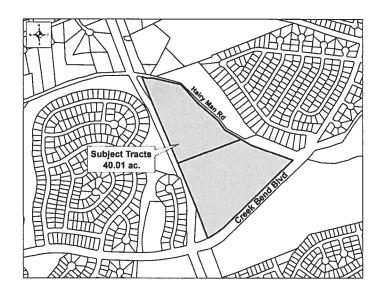

## Hairy Man Tract Revised Preliminary Plat PRELIM PLAT PP1904-002

**CASE PLANNER:** Clyde von Rosenberg **REQUEST:** Approval of a preliminary plat

**ZONING AT TIME OF APPLICATION:** SF-3 (Single Family - mixed lot)

## Hairy Man Subdivision Revised Preliminary Plat PRELIMINARY PLAT PP1904-002

**HISTORY:** A revised preliminary plat was approved on February 6, 2019.

DATE OF REVIEW: June 5, 2019

LOCATION: Northwest of Creek Bend Blvd. and south of Hairy Man Rd.