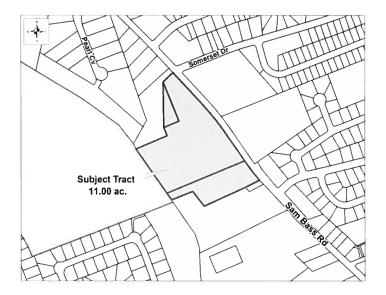

| E.4 | PZ-2019-096 | Consider approval of the Freedom Church Preliminary Plat, generally located northwest of the intersection of Sam Bass Road and Meadows Dr. Case No. PP1905-002 |
|-----|-------------|----------------------------------------------------------------------------------------------------------------------------------------------------------------|
| E.5 | PZ-2019-097 | Consider approval of the Freedom Church Final Plat, generally located northwest of the intersection of Sam Bass Road and Meadows Dr. Case No. FP1905-001       |