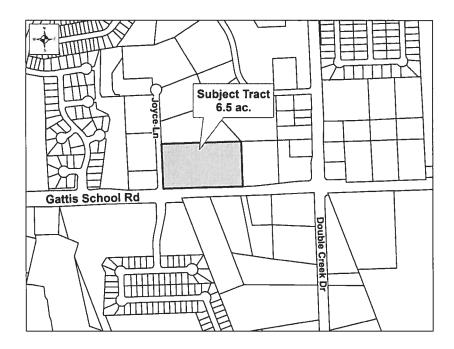

## Townhomes at Gattis ZONING ZON1905-001

CASE PLANNER: Clyde von Rosenberg

REQUEST: Approval of a rezoning from SF-2 to MF-1

**ZONING AT TIME OF APPLICATION:** SF-2 (Single Family - Standard Lot) **DESCRIPTION:** 6.5 acres out of the P.A. Holder Survey, Abstract No. 297

DATE OF REVIEW: June 5, 2019

LOCATION: Northeast corner of Joyce Ln. and Gattis School Rd.