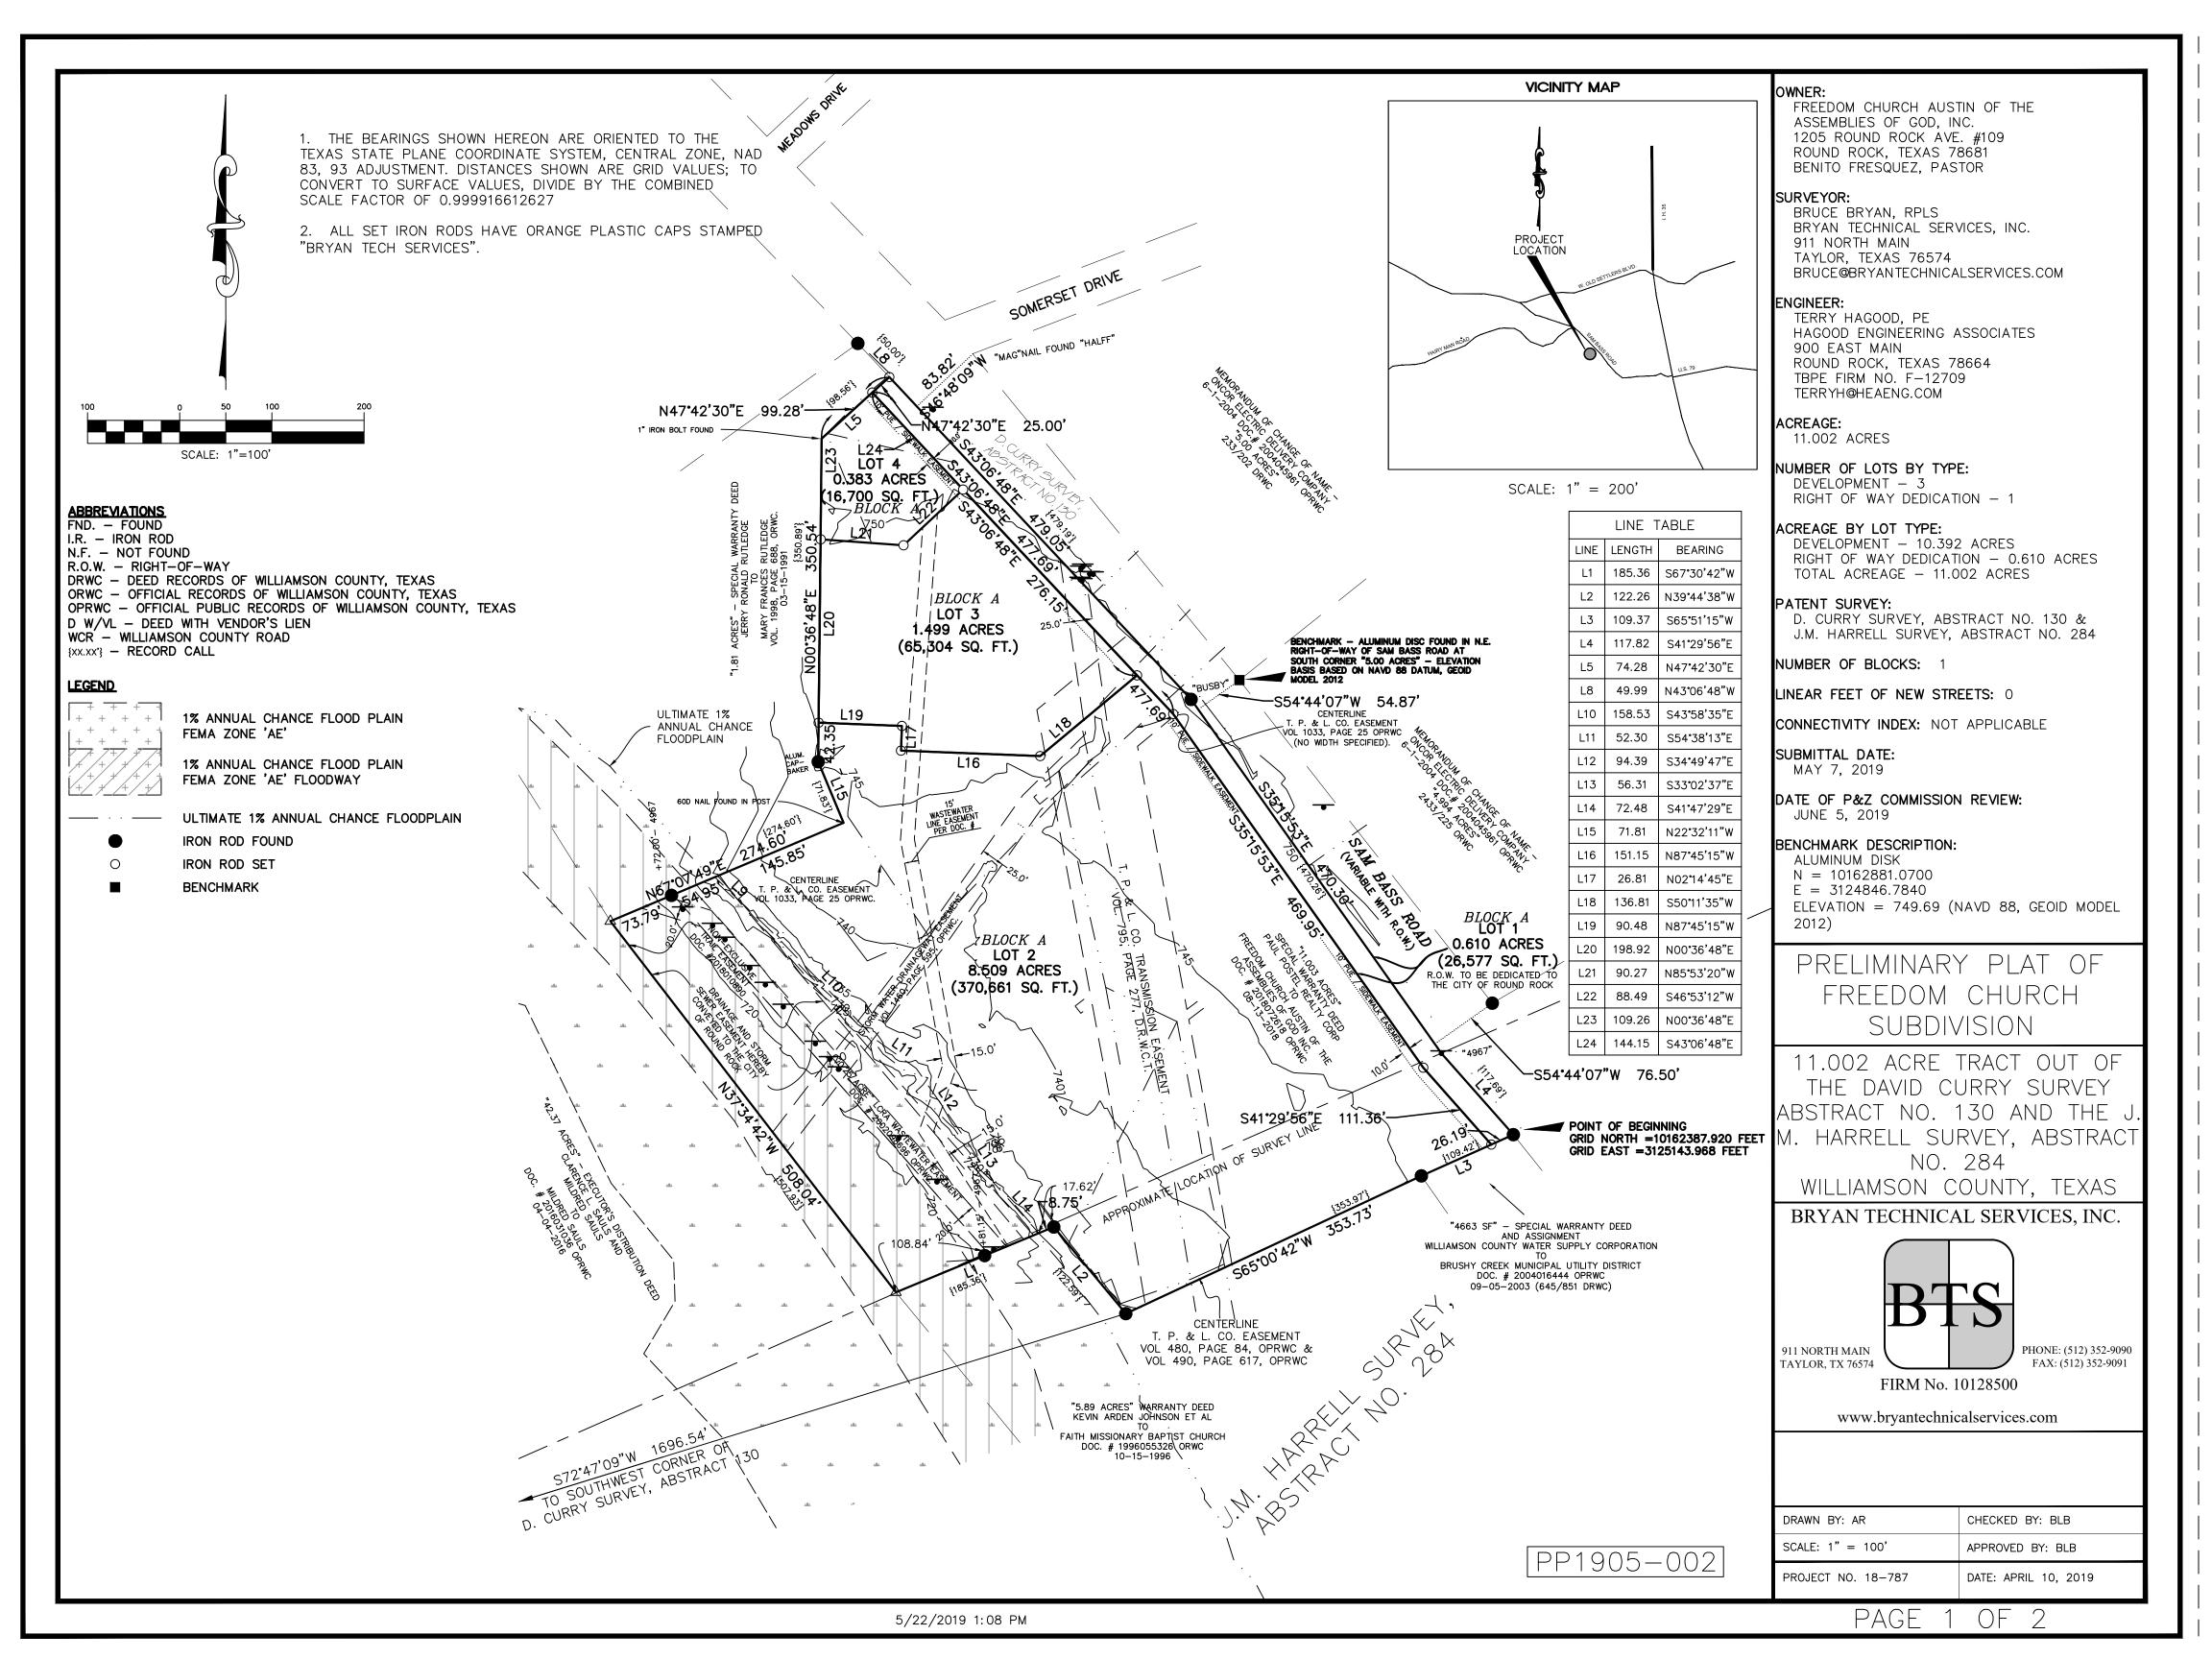

| E.4 | PZ-2019-096 | Consider approval of the Freedom Church Preliminary Plat, generally located northwest of the intersection of Sam Bass Road and Meadows Dr. Case No. PP1905-002 |
|-----|-------------|----------------------------------------------------------------------------------------------------------------------------------------------------------------|
| E.5 | PZ-2019-097 | Consider approval of the Freedom Church Final Plat, generally located northwest of the intersection of Sam Bass Road and Meadows Dr. Case No. FP1905-001       |

## Hairy Man Subdivision Phase 1 FINAL PLAT FP1905-002

**CASE PLANNER:** Clyde von Rosenberg **REQUEST:** Approval of a final plat.

ZONING AT TIME OF APPLICATION: SF-3 (Single Family - Mixed Lot)

DESCRIPTION: 28.65 acres out of the David Curry Survey, Abstract No. 130 & E. McDaniel Survey, Abstract No. 441