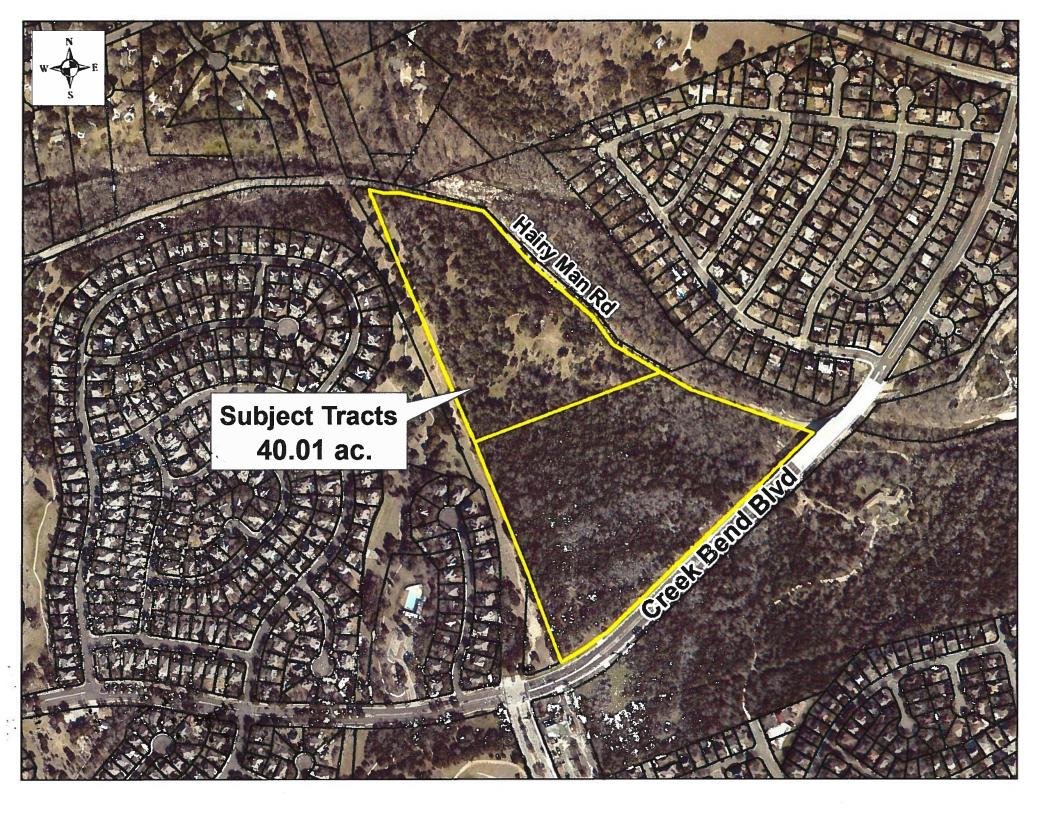

## Hairy Man Tract Revised Preliminary Plat PRELIM PLAT PP1904-002

**CASE PLANNER:** Clyde von Rosenberg **REQUEST:** Approval of a preliminary plat

**ZONING AT TIME OF APPLICATION:** SF-3 (Single Family - mixed lot)

## Hairy Man Subdivision Revised Preliminary Plat PRELIMINARY PLAT PP1904-002

**HISTORY:** A revised preliminary plat was approved on February 6, 2019.

DATE OF REVIEW: June 5, 2019

LOCATION: Northwest of Creek Bend Blvd. and south of Hairy Man Rd.