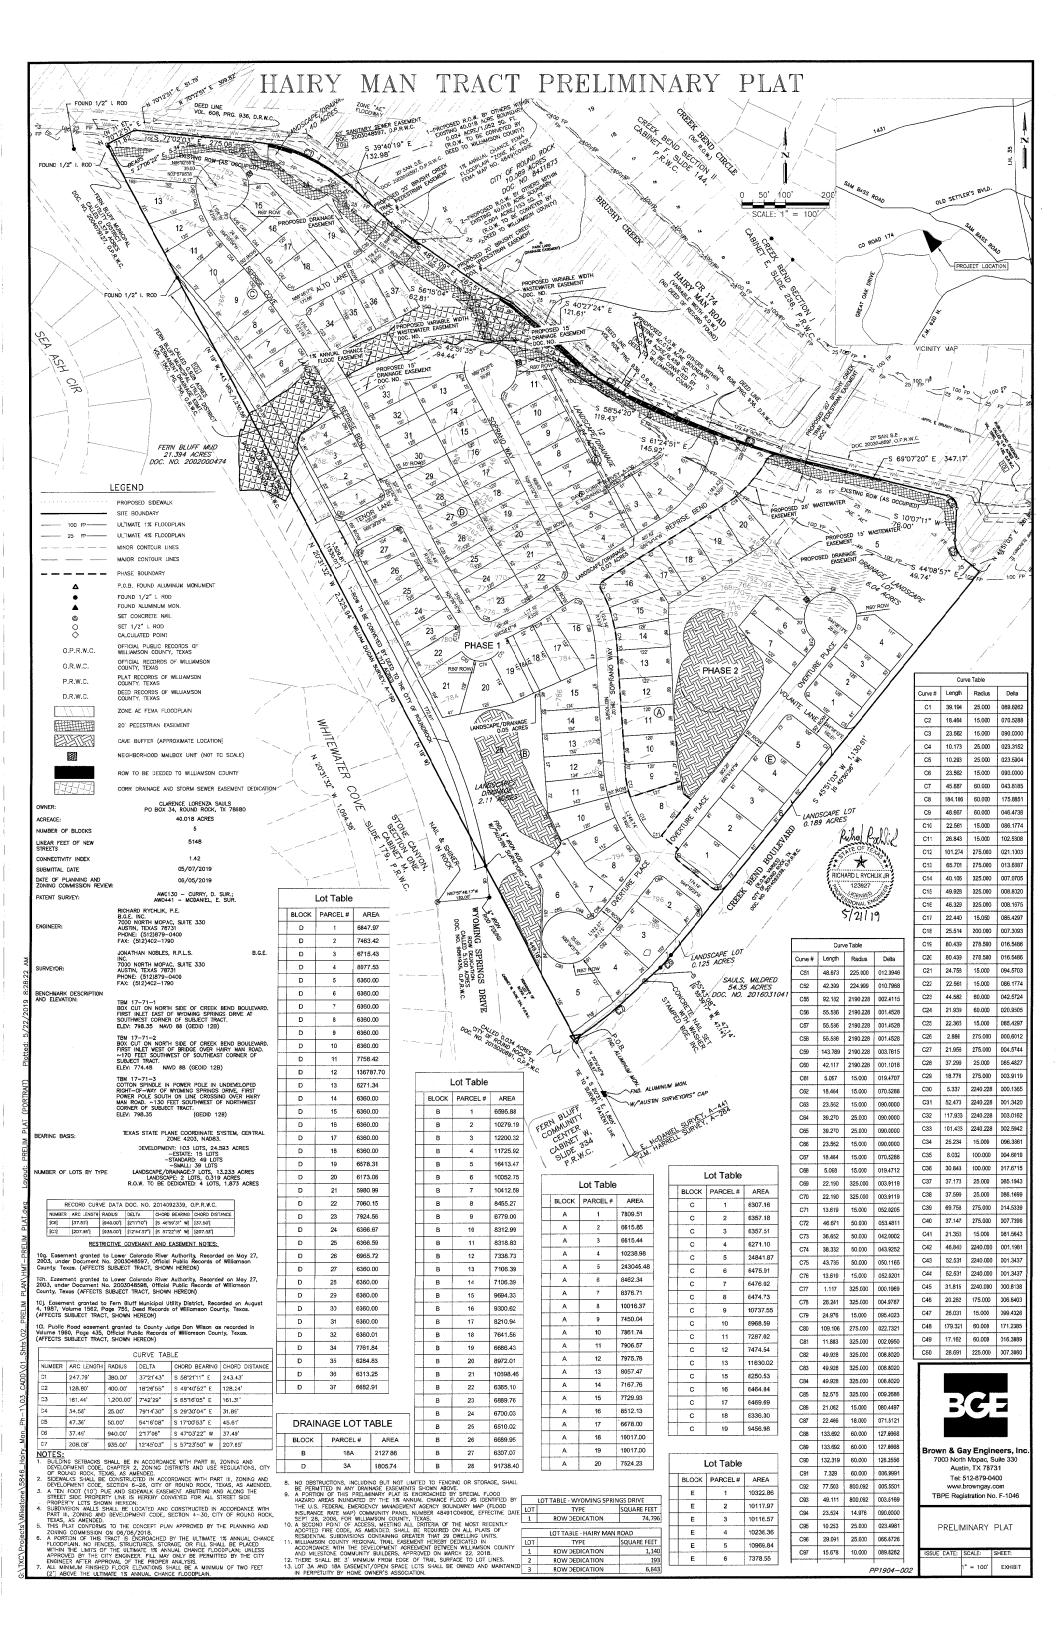

## Hairy Man Tract Revised Preliminary Plat PRELIM PLAT PP1904-002

**CASE PLANNER:** Clyde von Rosenberg **REQUEST:** Approval of a preliminary plat

**ZONING AT TIME OF APPLICATION:** SF-3 (Single Family - mixed lot)

DESCRIPTION: 40.01 acres out of the Curry D. Survey and McDaniel E. Survey

**CURRENT USE OF PROPERTY:**vacant

**GENERAL PLAN LAND USE DESIGNATION:**residential

## **ADJACENT LAND USE:**

North: Hairy Man Road and SF-2 (Single family - standard lot) - Creekbend subdivision

South: Creekbend Blvd. and ET J (extraterritorial jurisdiction)
East: Creekbend Blvd. and ET J (extraterritorial jurisdiction)
West: ETJ and Fern Bluff MUD (Municipal Utility District)

## PROPOSED LAND USE: single family residential

| TC | DTALS:                     | 116            | 40.01   |
|----|----------------------------|----------------|---------|
|    | Other:                     | 0              | 0       |
|    | Parkland:                  | 0              | 0       |
|    | ROW:                       | 4              | 1.87    |
|    | Open/Common Space:         | 9              | 13.55   |
|    | Industrial:                | 0              | 0       |
|    | Commercial:                | 0              | 0       |
|    | Office:                    | 0              | 0       |
|    | Residential - Multi Unit:  | 0              | 0       |
|    | Residential - Single Unit: | 103            | 24.59   |
|    | PROPOSED LOTS BY TYPE:     | NUMBER OF LOTS | ACREAGE |

## Hairy Man Subdivision Revised Preliminary Plat PRELIMINARY PLAT PP1904-002

**HISTORY:** A revised preliminary plat was approved on February 6, 2019.

DATE OF REVIEW: June 5, 2019

LOCATION: Northwest of Creek Bend Blvd. and south of Hairy Man Rd.

## STAFF REVIEW AND ANALYSIS:

<u>Update:</u> Since the approval of the revised preliminary plat, a determination was made by the City that a tree previously identified as having monarch status did not qualify as such. This allowed the addition of one lot to the plat. Phase 1, which contains this additional lot, is being considered as a separate agenda item. Phase 2 was approved on April 3, 2019.

General Plan and Zoning: The General Plan designates the property as residential. It is zoned as SF-3 (Single Family – Mixed Lot), a district which provides for three sizes of single family lots: estate lots of at least 10,000 square feet, standard lots of at least 6,500 square feet and small lots of at least 5,000 square feet. The exterior finish of all houses must be at least 75% masonry and must include upgraded garage doors. The district is designed to provide a mixture of the three lot sizes: (1) estate lots, which are to be at least 40% of the total number of lots; (2) standard lots, which are to be at least 30% of the total number of lots; and (3) small lots, which are not to exceed 20% of the total number of lots. A subdivision may contain fewer estate lots or more small lots than allowed if it provides a higher connectivity index and several specified design features.

Due to karst features and creeks which constrain the use of the site, this subdivision does not provide the mixture of the three lot sizes prescribed by the SF-3 district. Instead, it contains less than 40% estate lots and more than 20% small lots. In instances such as this, the SF-3 district provides an alternative standard - the subdivision must provide a connectivity index of 1.4 or greater and the following design features must be constructed:

- 1. A segment of the Brushy Creek Regional Trail;
- 2. A brick or natural stone subdivision wall, where required by the subdivision code;
- 3. Landscaping along arterial and collector roads;
- 4. Enhanced detention facilities and bridges/culverts.

With the inclusion of the Brushy Creek Regional Trails segment, the connectivity index reaches 1.4. The trail will be designed and constructed in accordance with an agreement between Milestone and Williamson County.

<u>Traffic, Access and Roads:</u> The property has access from Creek Bend Blvd. and from Hairy Man Road. The plat dedicates additional right-of-way for Wyoming Springs Drive, a planned roadway that is on the City's Transportation Master Plan. No TIA (Traffic Impact Assessment) was required.

<u>Water and Wastewater Service</u>: The subdivision will receive water service from an existing 30" waterline that runs along the Wyoming Springs Drive right-of-way and from an existing 12" waterline that runs along Creek Bend Blvd. There are two existing manholes on Hairy Man Road which will provide access to the wastewater system.

<u>Drainage:</u> A flood study was prepared for the site and it was reviewed and approved by the City.