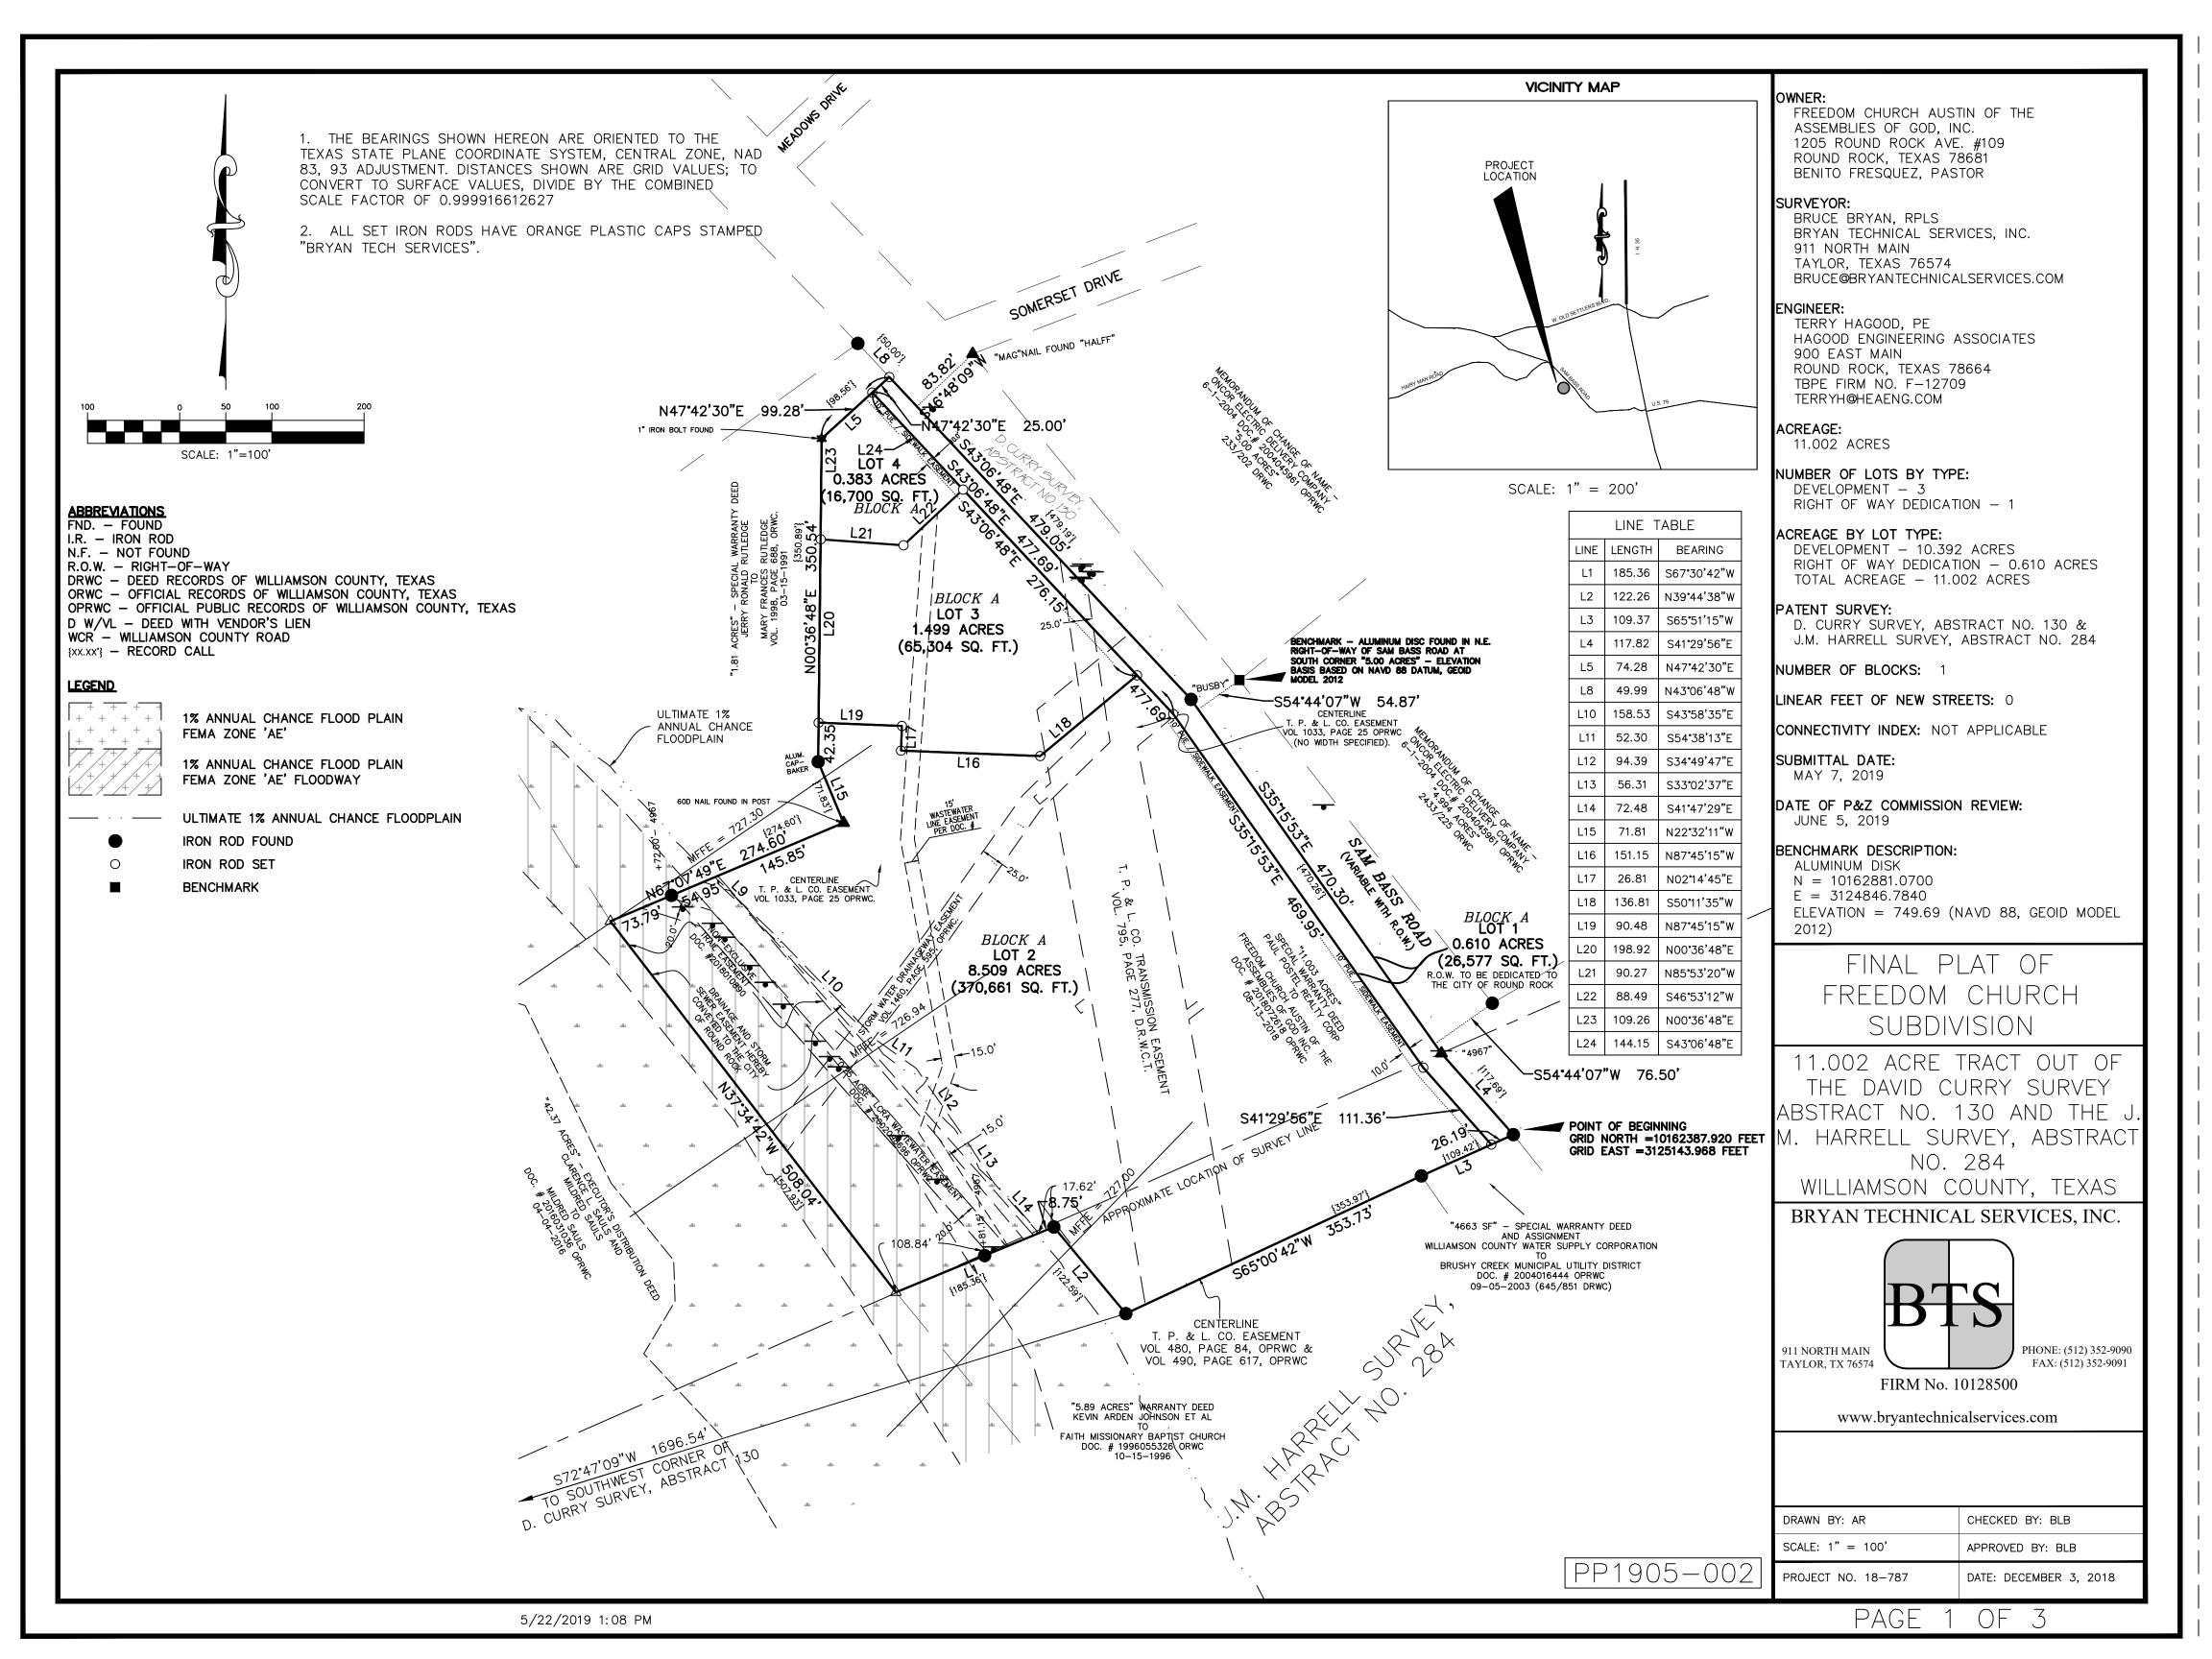

| E.4 | PZ-2019-096 | Consider approval of the Freedom Church Preliminary Plat, generally located northwest of the intersection of Sam Bass Road and Meadows Dr. Case No. PP1905-002 |
|-----|-------------|----------------------------------------------------------------------------------------------------------------------------------------------------------------|
| E.5 | PZ-2019-097 | Consider approval of the Freedom Church Final Plat, generally located northwest of the intersection of Sam Bass Road and Meadows Dr. Case No. FP1905-001       |