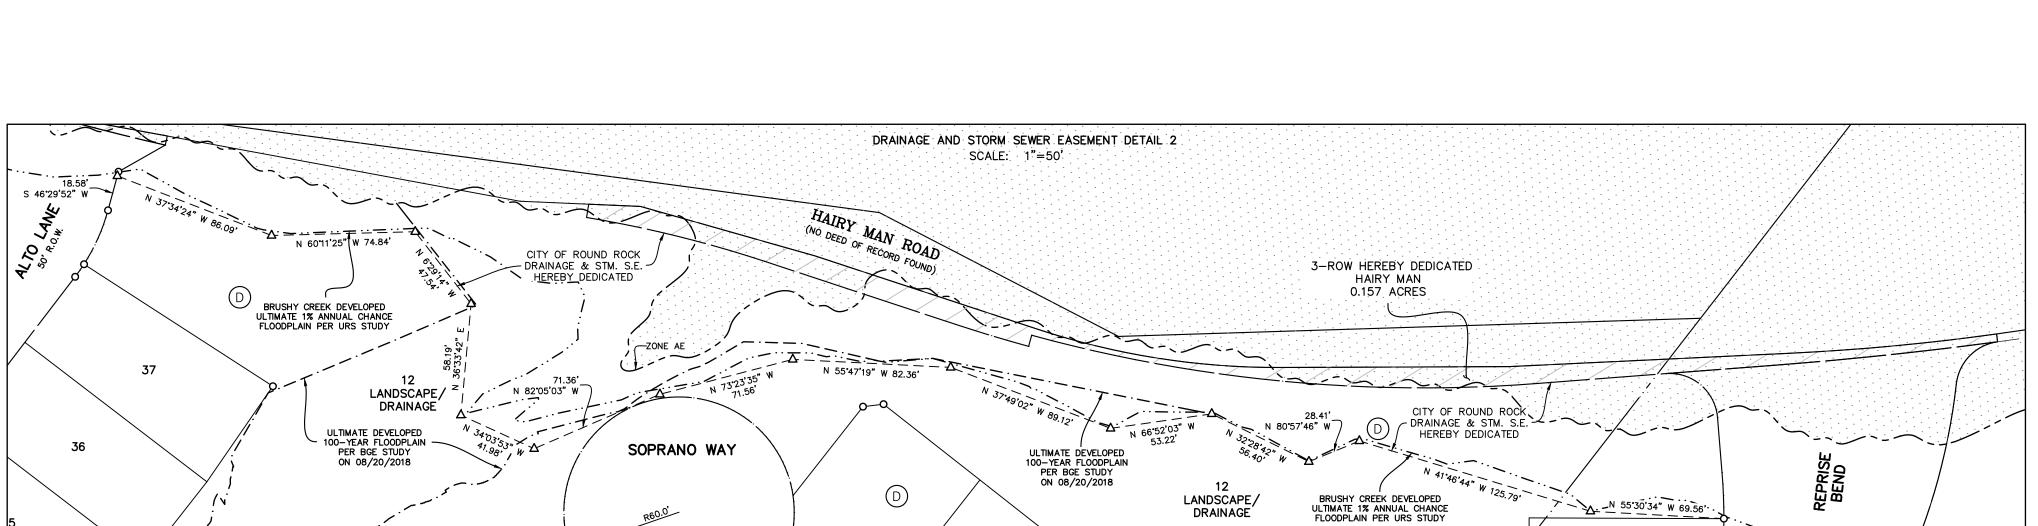

<u>Traffic, Access and Roads:</u> The property has access from Creek Bend Blvd. and from Hairy Man Road. The plat dedicates additional right-of-way for Wyoming Springs Drive, a planned roadway that is on the City's Transportation Master Plan. No TIA (Traffic Impact Assessment) was required.

<u>Water and Wastewater Service</u>: The subdivision will receive water service from an existing 30" waterline that runs along the Wyoming Springs Drive right-of-way and from an existing 12" waterline that runs along Creek Bend Blvd. There are two existing manholes on Hairy Man Road which will provide access to the wastewater system.