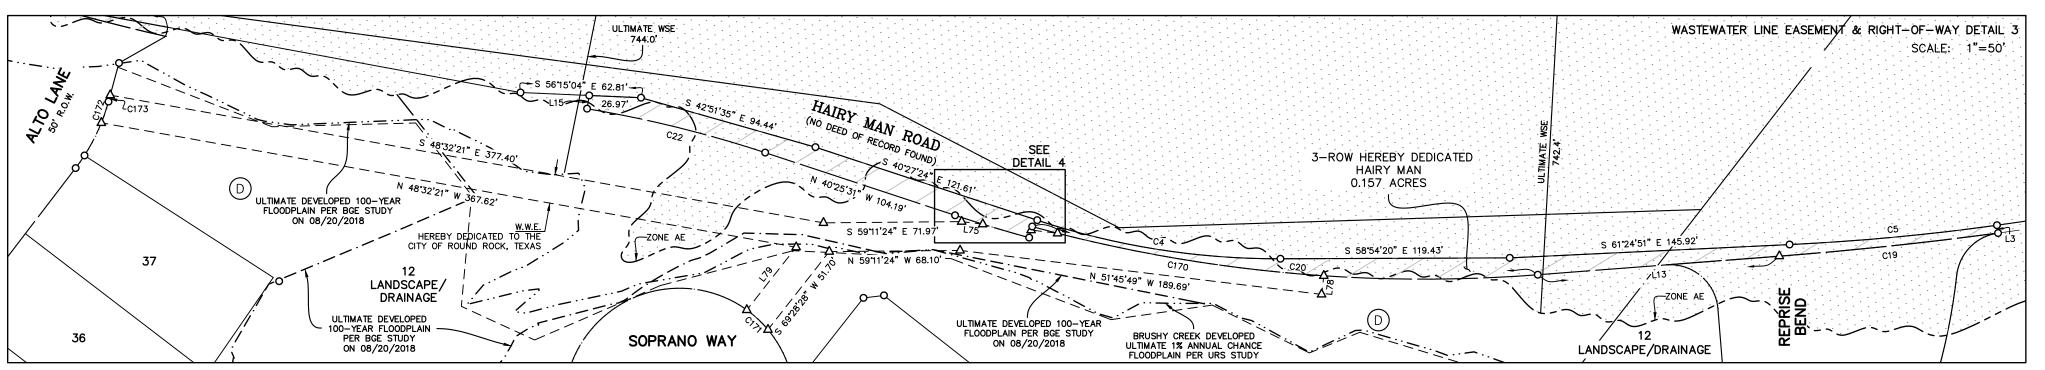

<u>Traffic, Access and Roads:</u> The property has access from Creek Bend Blvd. and from Hairy Man Road. The plat dedicates additional right-of-way for Wyoming Springs Drive, a planned roadway that is on the City's Transportation Master Plan. No TIA (Traffic Impact Assessment) was required.

<u>Water and Wastewater Service</u>: The subdivision will receive water service from an existing 30" waterline that runs along the Wyoming Springs Drive right-of-way and from an existing 12" waterline that runs along Creek Bend Blvd. There are two existing manholes on Hairy Man Road which will provide access to the wastewater system.

| LINEAR FEET OF NEW STREETS |              |                   |  |  |  |
|----------------------------|--------------|-------------------|--|--|--|
| STREET                     | R.O.W. WIDTH | CENTERLINE LENGTH |  |  |  |
| ALTO LANE                  | 50 FT.       | 315 FT.           |  |  |  |
| REPRISE BEND               | 50 FT.       | 1,653 FT.         |  |  |  |
| REPRISE COVE               | 50 FT.       | 365 FT.           |  |  |  |
| SOPRANO WAY                | 50 FT.       | 1,409 FT.         |  |  |  |
| OVERTURE PLACE             | 50 FT.       | 358 FT.           |  |  |  |
| TENOR LANE                 | 65 FT.       | 155 FT.           |  |  |  |
| TOTAL LINEAR FEET          |              | 4,255 FT.         |  |  |  |