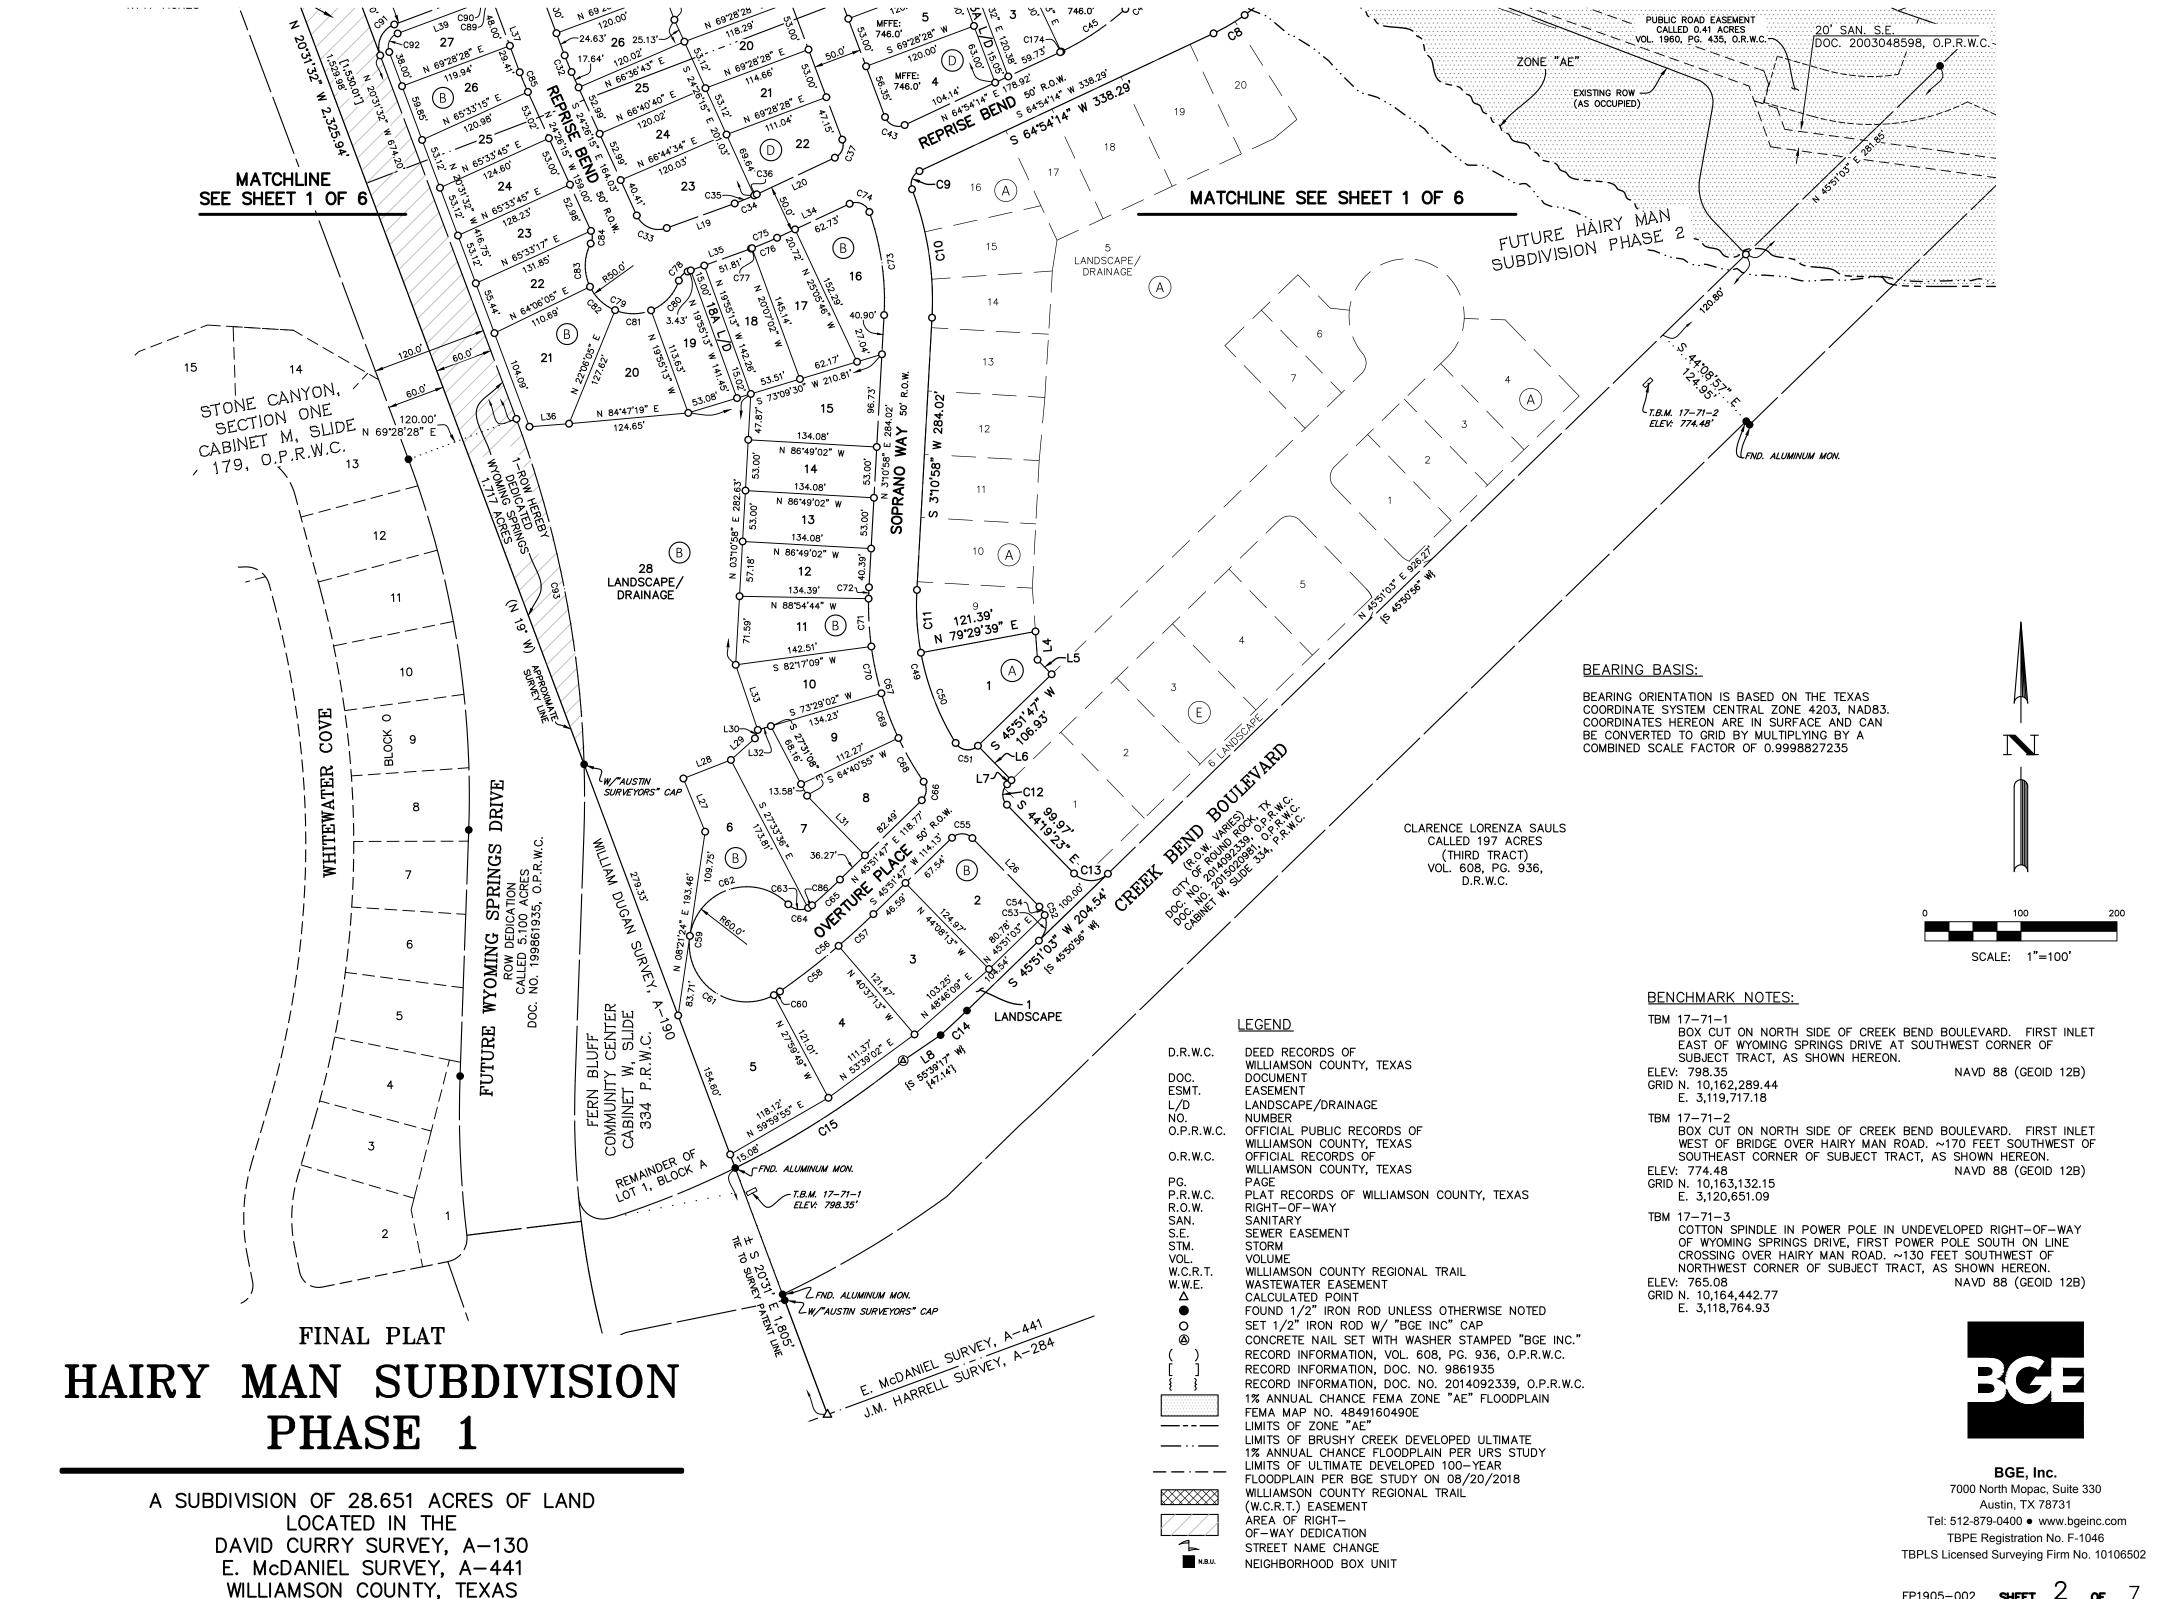

## Hairy Man Subdivision Phase 1 FINAL PLAT FP1905-002

**CASE PLANNER:** Clyde von Rosenberg **REQUEST:** Approval of a final plat.

ZONING AT TIME OF APPLICATION: SF-3 (Single Family - Mixed Lot)

DESCRIPTION: 28.65 acres out of the David Curry Survey, Abstract No. 130 & E. McDaniel Survey, Abstract No. 441

## PROPOSED LAND USE: single family residential

| TOTALS:                    | 91             | 28.65   |
|----------------------------|----------------|---------|
| Other:                     | 0              | 0       |
| Parkland:                  | 0              | 0       |
| ROW:                       | 4              | 7.48    |
| Open/Common Space:         | 7              | 7.32    |
| Industrial:                | 0              | 0       |
| Commercial:                | 0              | 0       |
| Office:                    | 0              | 0       |
| Residential - Multi Unit:  | 0              | 0       |
| Residential - Single Unit: | 80             | 13.85   |
| PROPOSED LOTS BY TYPE:     | NUMBER OF LOTS | ACREAGE |
|                            |                |         |

## Hairy Man Subdivision Phase 1 FINAL PLAT FP1905-002

HISTORY: The Planning and Zoning Commission approved the first revision to the Phase 1 final plat on

March 6, 2019.

DATE OF REVIEW: June 5, 2019

LOCATION: Northwest of Creek Bend Blvd. and south of Hairy Man Rd.

#### STAFF REVIEW AND ANALYSIS:

This final plat replaces the final plat approved on March 6, 2019. It adds one additional lot to the previously approved plat, Block C, Lot 15. This was made possible by the determination that a tree which had been identified as having monarch status did not qualify as such. The plat contains 80 development lots, of which 7 are estate lots, 34 are standard lots and 39 are small lots.

<u>Traffic, Access and Roads:</u> The property has access from Creek Bend Blvd. and from Hairy Man Road. The plat dedicates additional right-of-way for Wyoming Springs Drive, a planned roadway that is on the City's Transportation Master Plan. No TIA (Traffic Impact Assessment) was required.

<u>Water and Wastewater Service</u>: The subdivision will receive water service from an existing 30" waterline that runs along the Wyoming Springs Drive right-of-way and from an existing 12" waterline that runs along Creek Bend Blvd. There are two existing manholes on Hairy Man Road which will provide access to the wastewater system.

| LINEAR FEET OF NEW STREETS |              |                   |  |  |  |
|----------------------------|--------------|-------------------|--|--|--|
| STREET                     | R.O.W. WIDTH | CENTERLINE LENGTH |  |  |  |
| ALTO LANE                  | 50 FT.       | 315 FT.           |  |  |  |
| REPRISE BEND               | 50 FT.       | 1,653 FT.         |  |  |  |
| REPRISE COVE               | 50 FT.       | 365 FT.           |  |  |  |
| SOPRANO WAY                | 50 FT.       | 1,409 FT.         |  |  |  |
| OVERTURE PLACE             | 50 FT.       | 358 FT.           |  |  |  |
| TENOR LANE                 | 65 FT.       | 155 FT.           |  |  |  |
| TOTAL LINEAR FEET          |              | 4,255 FT.         |  |  |  |

# HAIRY MAN SUBDIVISION PHASE 1

A SUBDIVISION OF 28.651 ACRES OF LAND LOCATED IN THE DAVID CURRY SURVEY, A-130 E. McDANIEL SURVEY, A-441 WILLIAMSON COUNTY, TEXAS

| CURVE TABLE |            |           |                    |               |                |
|-------------|------------|-----------|--------------------|---------------|----------------|
| NUMBER      | ARC LENGTH | RADIUS    | DELTA              | CHORD BEARING | CHORD DISTANCE |
| C1          | 247.79'    | 380.00'   | 37°21'43"          | S 58'21'11" E | 243.43'        |
| C2          | 33.59'     | 380.00'   | 5°03'51"           | N 74°30'07" W | 33.58'         |
| С3          | 214.21'    | 380.00'   | 32"17'52"          | N 55°49'15" W | 211.38'        |
| C4          | 128.80'    | 400.00'   | 18*26'55"          | S 49°40'52" E | 128.24'        |
| C5          | 108.54'    | 1,200.00' | 510'56"            | S 64°00'19" E | 108.50'        |
| C6          | 33.13'     | 25.00'    | 75 <b>°</b> 55'31" | S 75°42'03" W | 30.76'         |
| C7          | 93.53'     | 327.25'   | 16°22'31"          | S 45°55'33" W | 93.21          |
| C8          | 37.67'     | 200.00'   | 10°47'26"          | S 59°30'32" W | 37.61'         |
| С9          | 22.45'     | 15.00'    | 85*45'40"          | S 22°01'24" W | 20.41'         |
| C10         | 136.36'    | 325.00'   | 24°02'24"          | S 08'50'14" E | 135.36'        |
| C11         | 65.70'     | 275.00'   | 13'41'19"          | S 03°39'41" E | 65.54'         |
| C12         | 23.61'     | 15.00'    | 9011'10"           | S 00°46'12" W | 21.25'         |
| C13         | 39.19'     | 25.00'    | 89'49'34"          | S 8914'10" E  | 35.30'         |
| C14         | 37.49'     | 940.00'   | 217'06"            | S 47°03'22" W | 37.49'         |
| C15         | 208.08'    | 935.00'   | 12*45'03"          | S 57°23'50" W | 207.65'        |
| C16         | 156.78'    | 424.00'   | 21°11'10"          | N 51°44'52" W | 155.89'        |
| C17         | 55.30'     | 419.99'   | 7°32'38"           | N 66°06'27" W | 55.26'         |
| C18         | 69.40'     | 1,126.00' | 3°31'54"           | S 44"1'11" E  | 69.39'         |
| C19         | 114.55'    | 2,023.00' | 314'39"            | S 64°42'52" E | 114.53'        |
| C20         | 265.85'    | 773.00'   | 19*42'18"          | S 53"4'23" E  | 264.54         |
| C21         | 40.27      | 779.00    | 2*57'44"           | S 41°54'23" E | 40.27'         |
| C22         | 95.62'     | 621.00'   | 8'49'20"           | N 44*50'24" W | 95.53'         |
| C23         | 38.87      | 100.00'   | 2216'24"           | N 57°38'05" E | 38.63'         |
| C24         | 30.84      | 100.00'   | 17°40'18"          | N 55°20'01" E | 30.72'         |
| C25         | 8.03'      | 100.00'   | 4*36'07"           | N 66°28'13" E | 8.03'          |
| C26         | 25.23'     | 15.00'    | 96*23'10"          | S 20°34'42" W | 22.36'         |
| C27         | 277.15'    | 2,240.00  | 7.05'21"           | N 24°04'13" W | 276.97'        |
| C28         |            | ·         | 2*35'40"           |               |                |
|             | 101.43'    | 2,240.00' |                    | S 2619'03" E  | 101.42'        |
| C29         | 117.93'    | 2,240.00' | 3*01'00"           | S 23°30'43" E | 117.92'        |
| C30         | 52.47'     | 2,240.00' | 1*20'32"           | S 21"19'57" E | 52.47'         |
| C31         | 5.31'      | 2,240.08  | 0*08'09"           | S 20°35'37" E | 5.31'          |
| C32         | 18.78'     | 275.00'   | 3°54'43"           | S 22°28'54" E | 18.77          |
| C33         | 37.30'     | 25.00'    | 85*28'58"          | S 6710'44" E  | 33.93'         |
| C34         | 24.84'     | 275.00'   | 51032              | N 67°29'31" E | 24.83'         |
| C35         | 21.96'     | 275.00'   | 4*34'28"           | N 67°47'33" E | 21.95'         |
| C36         | 2.89'      | 275.00'   | 0°36'04"           | N 6512'17" E  | 2.89'          |
| C37         | 22.37      | 15.00'    | 85°25'47"          | N 2211'21" E  | 20.35'         |
| C38         | 278.74     | 60.00'    | 26610'39"          | N 67°26'13" W | 87.64'         |
| C39         | 21.94'     | 60.00'    | 20°57'02"          | S 10°03'01" E | 21.82'         |
| C40         | 212.22'    | 60.00'    | 202'39'16"         | N 7814'52" W  | 117.66'        |
| C41         | 44.58'     | 60.00'    | 42°34'21"          | N 44°21'56" E | 43.56'         |
| C42         | 22.56'     | 15.00'    | 86"10'39"          | S 22°33'47" W | 20.49'         |
| C43         | 24.76'     | 15.00'    | 94°34'13"          | S 67°48'39" E | 22.04'         |
| C44         | 186.27'    | 278.50'   | 381918"            | N 45°44'35" E | 182.82'        |
| C45         | 80.44      | 278.50'   | 16*32'55"          | N 56°21'40" E | 80.16'         |
| C46         | 80.44'     | 278.50'   | 16*32'55"          | N 39°48'45" E | 80.16'         |
| C47         | 24.09'     | 278.50'   | 4*57'21"           | N 29°03'37" E | 24.08'         |
| C48         | 39.13'     | 25.00'    | 89*40'28"          | N 1815'18" W  | 35.25'         |
| C49         | 166.98'    | 275.00'   | 34°47'20"          | S 14"12'42" E | 164.42'        |
| C50         | 101.27     | 275.00'   | 21°06'01"          | S 21°03'22" E | 100.70'        |
| C51         | 26.84      | 15.00'    | 102°31'51"         | S 82°52'18" E | 23.40'         |
| C52         | 39.35'     | 25.00'    | 9010'26"           | N 00°45'50" E | 35.41'         |
| C53         | 28.98'     | 25.00'    | 66 <b>°</b> 25'19" | N 12°38'24" E | 27.39'         |
| C54         | 10.36'     | 25.00'    | 23°45'07"          | N 32°26'49" W | 10.29'         |
| C55         | 23.51'     | 15.00'    | 89*48'50"          | N 89°13'48" W | 21.18'         |
| C56         | 126.53'    | 800.00'   | 9°03'42"           | S 50°23'38" W | 126.39'        |
| C57         | 49.10'     | 800.00'   | 3°31'00"           | S 47°37'17" W | 49.10'         |
| C58         | 77.42'     | 800.00'   | 5°32'42"           | S 52°09'08" W | 77.39'         |
| C59         | 273.42'    | 60.00'    | 261°06'00"         | N 05°28'29" E | 91.18'         |