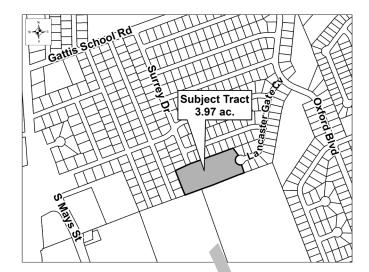

# Lancaster Gate Cove Subdivision PRELIM PLAT PP2207-001

CASE PLANNER: Matthew Johnson

# **ZONING AT TIME OF APPLICATION:**

DESCRIPTION: 3.97 acres out of the Tho. as, . Su

CURRENT USE OF PROPER AT:

COMPREHENSIVE PLAN \_AND USE L \_NGN-10N:

# ADJACENT LAND USE:

North: South: East:

West