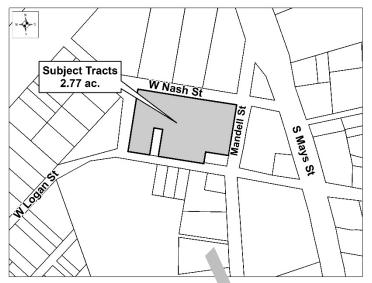

## Ramendu Duplex PRELIM PLAT PP2209-001

**CASE PLANNER: CAITLYN REEVES** 

**REQUEST:** 

**ZONING AT TIME OF APPLICATION:** 

**DESCRIPTION:** 2.64 acres out of the **CURRENT USE OF PROPEF** 1:

COMPREHENSIVE PLAP \_AND USE D\_ SIGNATION: