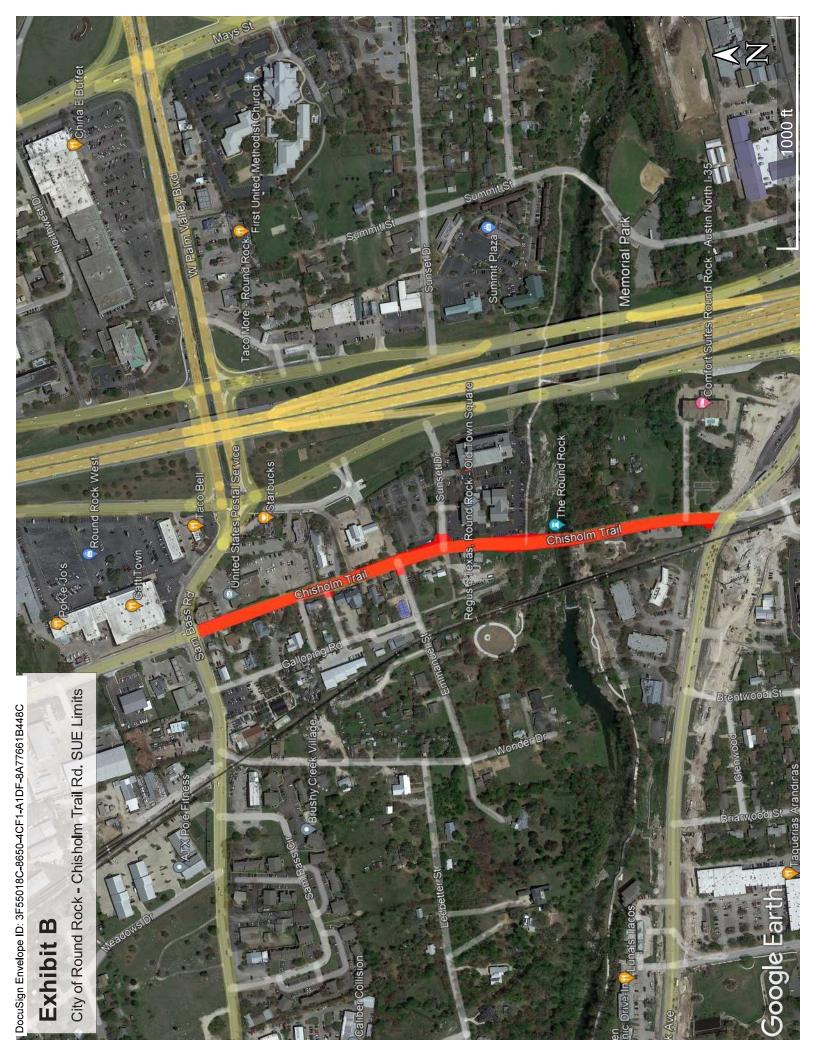

### **Engineering Services**

The **CITY OF ROUND ROCK** ("CITY") is proposing to develop a 0.44 mi segment of Chisholm Trail Road between Sam Bass Road and RM 620. The work to be performed under this work authorization by **FREESE AND NICHOLS, INC.** ("CONSULTANT") will consist primarily of the preparation of Plans, Specifications, and Estimate ("PS&E"), the preparation of Bidding Documents, and performing Construction Phase Services.