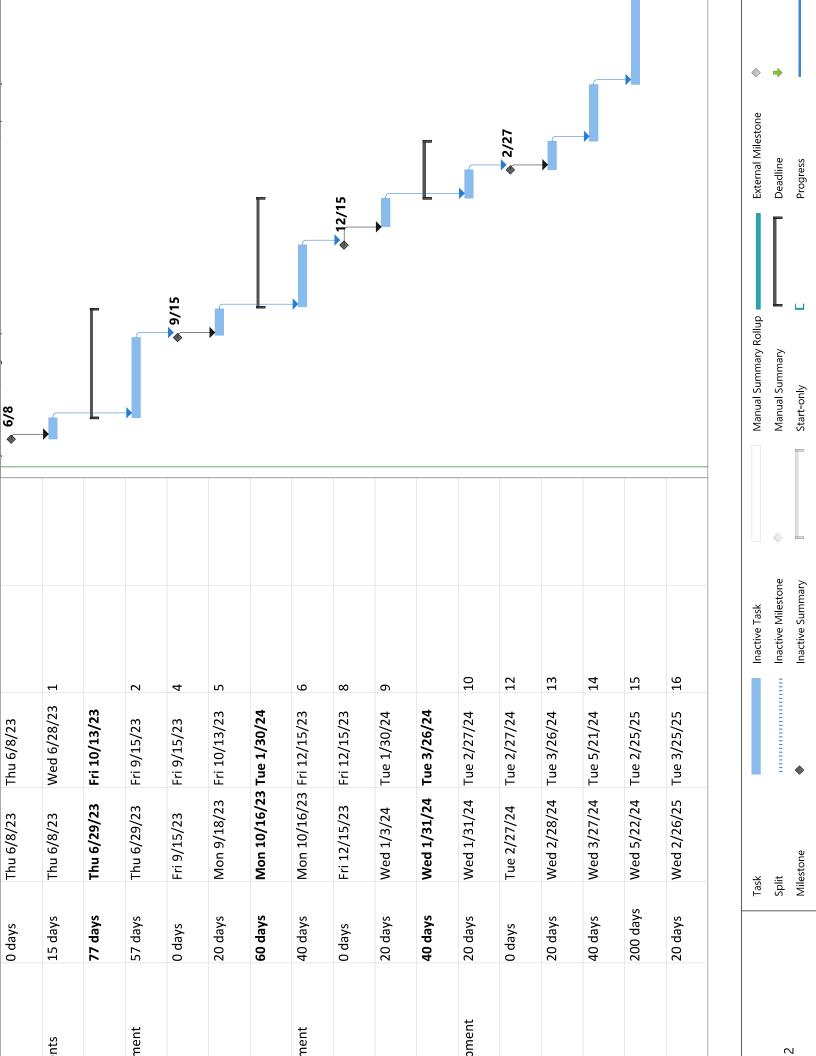

ill review and deliver to the CITY its written recommendation regarding the RFI. It is anticipated that there will be two (2) RFI's during the Project.
- 4. After completion of the work, and before final payment to the Contractor, it will be CITY responsibility to require a set of "Record Drawings" from the Contractor, who has control of the work and who is in a position to know how the Project was constructed. The CONSULTANT, after receiving this information, will transfer the information to a set of "Record Drawings" or "As-Builts" for the CITY'S permanent file. The CONSULTANT will also provide the As-Builts in PDF format. The CITY will not hold the CONSULTANT responsible for the information provided by the Contractor.

### ADDENDUM TO EXHIBIT C Work Schedule

Attached Behind This Page



### ADDENDUM TO EXHIBIT D Fee Schedule

Attached Behind This Page

| O     |
|-------|
|       |
| 148   |
| 8     |
| સ     |
| ŏ     |
| 3A776 |
| ฐ     |
| ٣     |
| 눔     |
| ₹     |
| ۲     |
| 7     |
| 끙     |
| ₹     |
| d     |
| 2     |
| ö     |
| C-865 |
| င္ထ   |
| ∞     |
| Ò     |
| 22    |
| F5!   |
| ణ     |
| ÷.    |
| 므     |
| Φ     |
| 욧     |
| 픘     |
| ۶     |
| ᇤ     |
| ᄪ     |
| Б     |
| õ     |
| ĭ     |
| S     |
| മ്    |
| _     |

|                                  | Project Fee Summar | Summary Summary |         |
|----------------------------------|--------------------|-----------------|---------|
| Chisholm Trail (Old Town) PSSA 2 | Basic Services     | -89             | 584,885 |
| 5/12/2023                        | Special Services   | s s