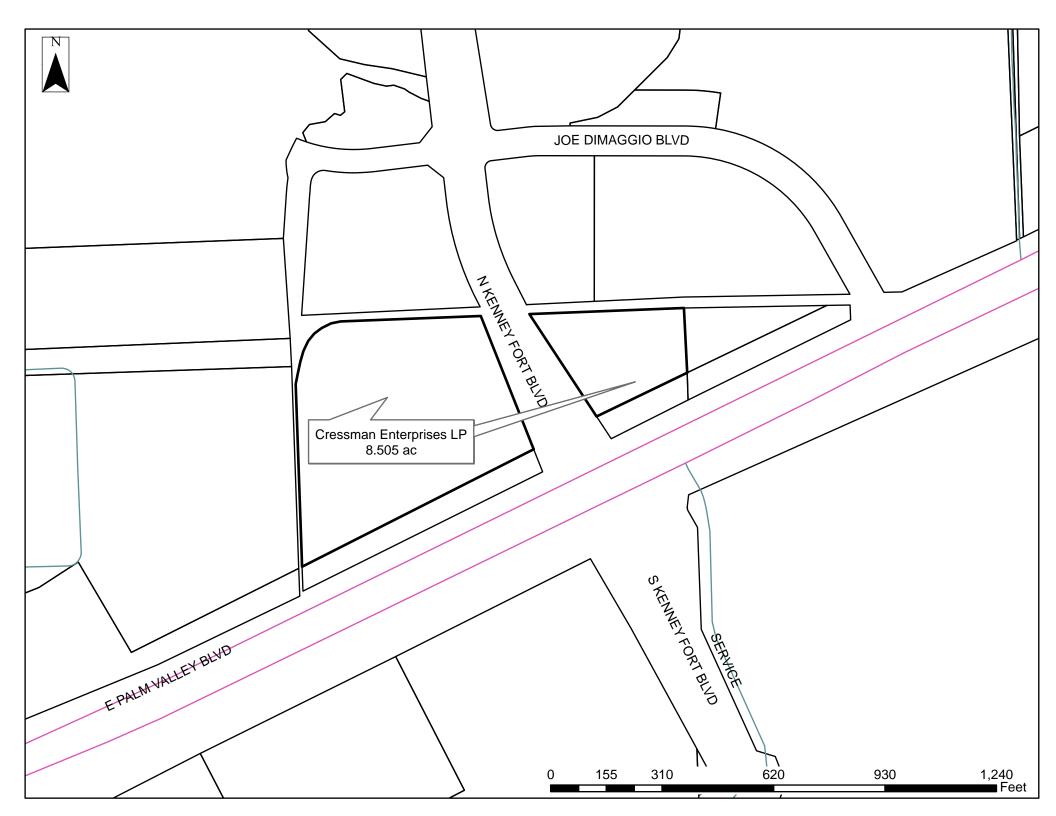

WHEREAS, Owner is owner of that certain 8.505 acre tract of land more particularly described in Exhibit "A", attached hereto (the "Property"), and;

WHEREAS, the City intends to annex the Property, and;

## ABSTRACTOR'S CERTIFICATE

prepared by Georgetown Title Company, Inc. 702 Rock Street Georgetown, TX 78626 (512) 863-5501 (Georgetown) (512) 930-9200 (Austin)

State of Texas

County of Williamson

PROPERTY: 8.505 acres of land, more or less, out of the P. A. HOLDER SURVEY, Abstract No. 297, Williamson County, Texas, being a portion of that certain property described in Deed to Cressman Enterprises, L.P. as recorded under Document No. 2003063811, Official Public Records, Williamson County, Texas. Said tracts are referenced as R319015 and R461933 on the Williamson Central Appraisal District tax roll.