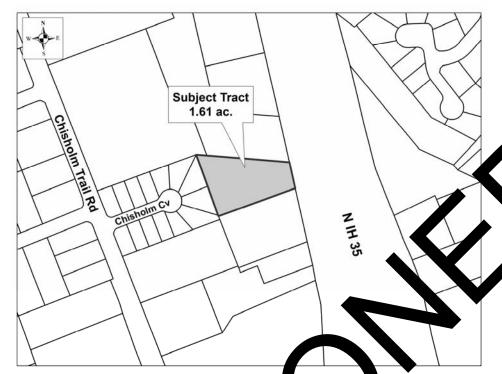

## Tabrizi 35 Subdivision CONCEPT PLAN CP1511-001

CASE PLANNER: Clyde von Rosenberg

REQUEST: Approval of a Concept Plan for 1.61 acres

ZONING AT TIME OF APPLICATION: C-1 (General Contraction)

**DESCRIPTION:** 1.61 acres out of the Wiley Har Survey obstract No. 298 **CURRENT USE OF PROPERTY:** vacant - main of soulding foundation

GENERAL PLAN LAND USE DESIGNA ON: comin cial

**ADJACENT LAND USE:** 

North: auto sales & storage (C-1 Gel al Commercial)

South: motel (C-1 Gep ommercial)

East: IH-35

West: duplexes (T Two F