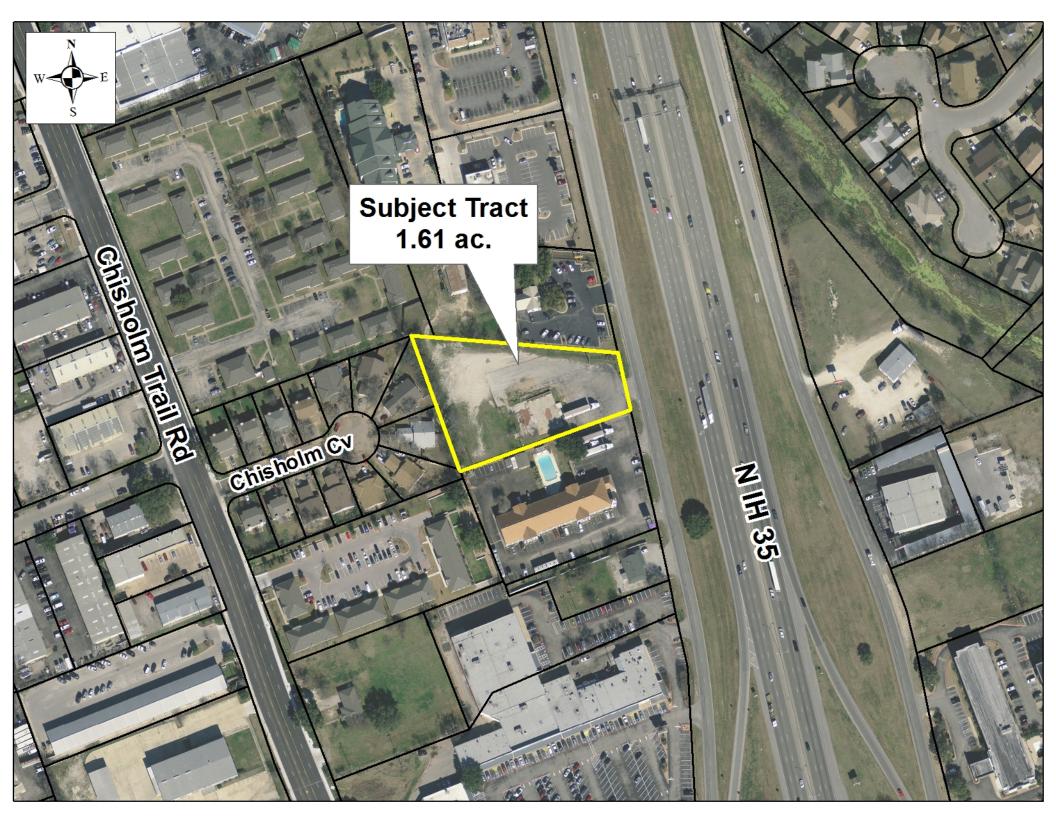

## Tabrizi 35 Subdivision CONCEPT PLAN CP1511-001

CASE PLANNER: Clyde von Rosenberg

**REQUEST:** Approval of a Concept Plan for 1.61 acres.

ZONING AT TIME OF APPLICATION: C-1 (General Commo al)

**DESCRIPTION:** 1.61 acres out of the Wiley Hards Surve, 105tra, No. 298 **CURRENT USE OF PROPERTY:** vacant a mains of a builing foundation

GENERAL PLAN LAND USE DESIGNATION commercial

**ADJACENT LAND USE:** 

North: auto sales & storage (C-1 peral conversion)

South: motel (C-1 General Compared)

East: IH-35

West: duplexes F Two mily)