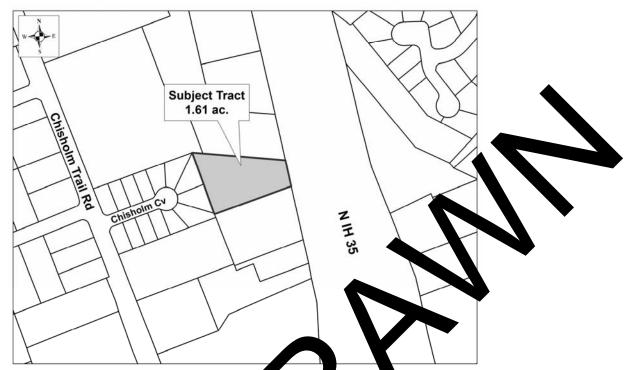

## Tabrizi 35 Subdivision CONCEPT PLAN CP1511-001

CASE PLANNER: Clyde von Rosenberg

**REQUEST:** Approval of a Concept Plan for 1.61 acres.

ZONING AT TIME OF APPLICATION: C-1 (General Commo al)

**DESCRIPTION:** 1.61 acres out of the Wiley Hards Surve, 105tra, No. 298 **CURRENT USE OF PROPERTY:** vacant a mains of a builing foundation

GENERAL PLAN LAND USE DESIGNATION commercial

**ADJACENT LAND USE:** 

North: auto sales & storage (C-1 peral conversion)

South: motel (C-1 General Compared)

East: IH-35

West: duplexes F Two mily)