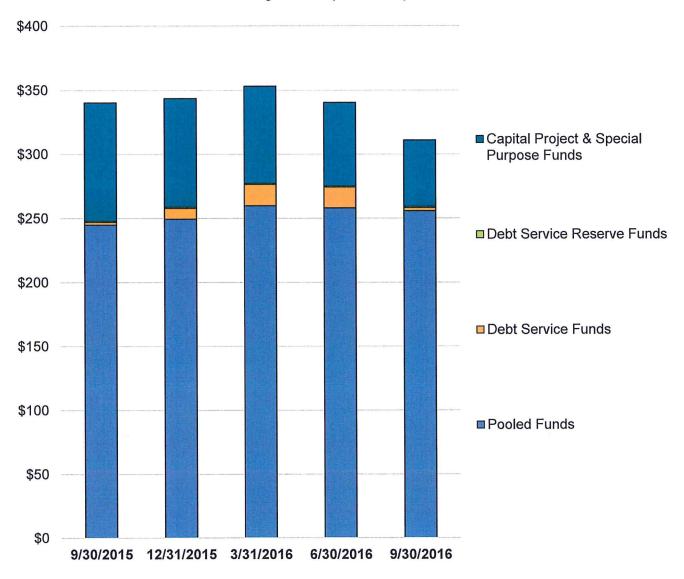

|
| Money Markets Accounts  | _                | -       | _                |    | _     | 25,425        |        | (8,495,351)                       |
| Municipal Securities    | 492,125          | _       | _                | Г  | _     | 45,990        |        | _                                 |
| US Agency               | _                | _       | 20,000,000       |    | -     | 225,625       |        | -                                 |
| US Treasury             |                  |         | 12,000,000       |    |       | 84,688        |        |                                   |
| Totals                  | \$<br>43,293,162 | \$      | \$<br>46,024,305 | \$ |       | \$<br>723,397 | \$     | (26,708,414)                      |



# Portfolio Balances By Fund (Millions)



## City of Round Rock Pooled Funds Performance



| Holdings by Allocation and Portfolio | (Fund) |
|--------------------------------------|--------|
|--------------------------------------|--------|

| Holdings by Allocation     | and i ortioi | io (i uliu)           |                    |                        |              |                 |              | Tomas of the     | 00, 2010            |               |
|----------------------------|--------------|-----------------------|--------------------|------------------------|--------------|-----------------|--------------|------------------|---------------------|---------------|
| Issuer                     | Coupon       | Credit Rating         | Settlement<br>Date | Face Amount/<br>Shares | Book Value   | Market<br>Price | Market