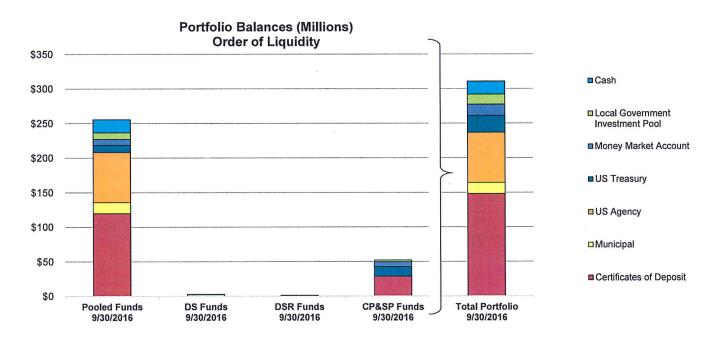

#### **Holdings by Investment Category**

September 30, 2016

|                         | Poo<br>Fur     | Profesion by the state of the s | Debt S<br>Fur  | iervice<br>nds | Debt Servi |                | Capital Proje | ect & Special<br>Funds | Total<br>Portfolio |                |  |
|-------------------------|----------------|--------------------------------------------------------------------------------------------------------------------------------------------------------------------------------------------------------------------------------------------------------------------------------------------------------------------------------------------------------------------------------------------------------------------------------------------------------------------------------------------------------------------------------------------------------------------------------------------------------------------------------------------------------------------------------------------------------------------------------------------------------------------------------------------------------------------------------------------------------------------------------------------------------------------------------------------------------------------------------------------------------------------------------------------------------------------------------------------------------------------------------------------------------------------------------------------------------------------------------------------------------------------------------------------------------------------------------------------------------------------------------------------------------------------------------------------------------------------------------------------------------------------------------------------------------------------------------------------------------------------------------------------------------------------------------------------------------------------------------------------------------------------------------------------------------------------------------------------------------------------------------------------------------------------------------------------------------------------------------------------------------------------------------------------------------------------------------------------------------------------------------|----------------|----------------|------------|----------------|---------------|------------------------|--------------------|----------------|--|
| Description             | Book Value     | % of Portfolio                                                                                                                                                                                                                                                                                                                                                                                                                                                                                                                                                                                                                                                                                                                                                                                                                                                                                                                                                                                                                                                                                                                                                                                                                                                                                                                                                                                                                                                                                                                                                                                                                                                                                                                                                                                                                                                                                                                                                                                                                                                                                                                 | Book Value     | % of Portfolio | Book Value | % of Portfolio | Book Value    | % of Portfolio         | Book Value         | % of Portfolio |  |
| Cash                    | \$ 19,003,904  | 6%                                                                                                                                                                                                                                                                                                                                                                                                                                                                                                                                                                                                                                                                                                                                                                                                                                                                                                                                                                                                                                                                                                                                                                                                                                                                                                                                                                                                                                                                                                                                                                                                                                                                                                                                                                                                                                                                                                                                                                                                                                                                                                                             | \$ 4,223       | 0%             | \$ -       | 0%             | \$ -          | 0%                     | \$ 19,008,126      | 6%             |  |
| Certificates of Deposit | 119,656,743    | 38%                                                                                                                                                                                                                                                                                                                                                                                                                                                                                                                                                                                                                                                                                                                                                                                                                                                                                                                                                                                                                                                                                                                                                                                                                                                                                                                                                                                                                                                                                                                                                                                                                                                                                                                                                                                                                                                                                                                                                                                                                                                                                                                            | _              | 0%             | -          | 0%             | 28,589,593    | 9%                     | 148,246,336        | 48%            |  |
| Investment Pools        | 9,548,996      | 3%                                                                                                                                                                                                                                                                                                                                                                                                                                                                                                                                                                                                                                                                                                                                                                                                                                                                                                                                                                                                                                                                                                                                                                                                                                                                                                                                                                                                                                                                                                                                                                                                                                                                                                                                                                                                                                                                                                                                                                                                                                                                                                                             | 2,490,863      | 1%             | 8,256      | 0%             | 2,308,469     | 1%                     | 14,356,583         | 5%             |  |
| Money Market Accounts   | 8,524,736      | 3%                                                                                                                                                                                                                                                                                                                                                                                                                                                                                                                                                                                                                                                                                                                                                                                                                                                                                                                                                                                                                                                                                                                                                                                                                                                                                                                                                                                                                                                                                                                                                                                                                                                                                                                                                                                                                                                                                                                                                                                                                                                                                                                             | _              | 0%             | 801,013    | 0%             | 7,061,889     | 2%                     | 16,387,637         | 5%             |  |
| Municipal               | 15,935,797     | 5%                                                                                                                                                                                                                                                                                                                                                                                                                                                                                                                                                                                                                                                                                                                                                                                                                                                                                                                                                                                                                                                                                                                                                                                                                                                                                                                                                                                                                                                                                                                                                                                                                                                                                                                                                                                                                                                                                                                                                                                                                                                                                                                             | -              | 0%             | -          | 0%             | _             | 0%                     | 15,935,797         | 5%             |  |
| US Agency               | 72,502,268     | 23%                                                                                                                                                                                                                                                                                                                                                                                                                                                                                                                                                                                                                                                                                                                                                                                                                                                                                                                                                                                                                                                                                                                                                                                                                                                                                                                                                                                                                                                                                                                                                                                                                                                                                                                                                                                                                                                                                                                                                                                                                                                                                                                            | _              | 0%             | -          | 0%             | _             | 0%                     | 72,502,268         | 23%            |  |
| US Treasury             | 10,502,910     | 3%                                                                                                                                                                                                                                                                                                                                                                                                                                                                                                                                                                                                                                                                                                                                                                                                                                                                                                                                                                                                                                                                                                                                                                                                                                                                                                                                                                                                                                                                                                                                                                                                                                                                                                                                                                                                                                                                                                                                                                                                                                                                                                                             | ) <del>-</del> | 0%             | _          | 0%             | 13,996,235    | 5%                     | 24,499,144         | 8%             |  |
| Total / Average         | \$ 255,675,353 | 82%                                                                                                                                                                                                                                                                                                                                                                                                                                                                                                                                                                                                                                                                                                                                                                                                                                                                                                                                                                                                                                                                                                                                                                                                                                                                                                                                                                                                                                                                                                                                                                                                                                                                                                                                                                                                                                                                                                                                                                                                                                                                                                                            | \$ 2,495,085   | 1%             | \$ 809,269 | 0%             | \$ 51,956,185 | 17%                    | \$ 310,935,892     | 100%           |  |