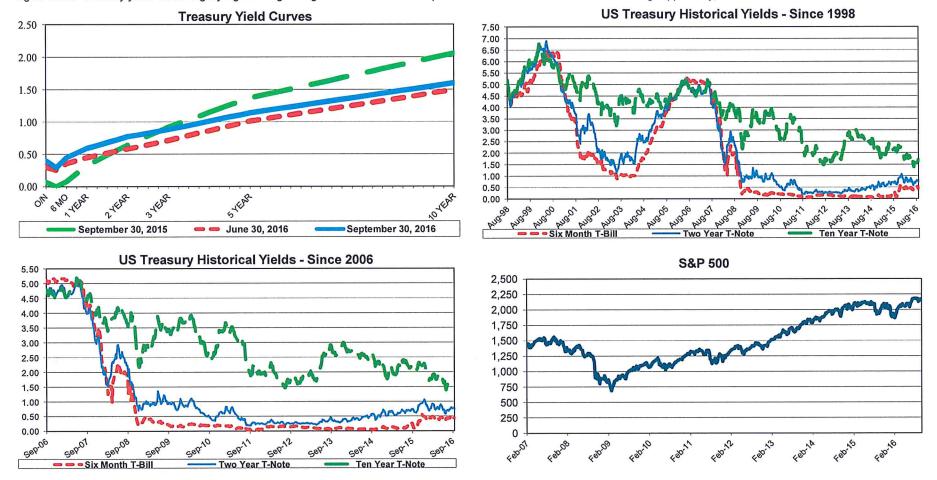

<sup>(3)</sup> Investment Income includes coupon interest, accrued interest, and discount and premium amortization.

Economic Overview 9/30/2016

The Federal Open Market Committee (FOMC) maintained the Fed Funds target range of 0.25% - 0.50% (actual Fed Funds traded +/-40 bps). The September FOMC meeting recorded dissenting votes for maintaining rates. More hawkish members wanted to raise the range by 0.25%. The current probability of a December FOMC meeting vote to raise the Fed Funds target is +/-60%. Second Quarter US GDP revised to 1.4% (from 1.1%, no more revision is expected). Other economic data reflected modest, yet inconsistent, growth. The US Stock markets have maintained higher levels. Treasury yields drifted slightly higher on tightening rumors. Taxable municipal bonds or CDs offer the best interest earnings opportunity, if available.