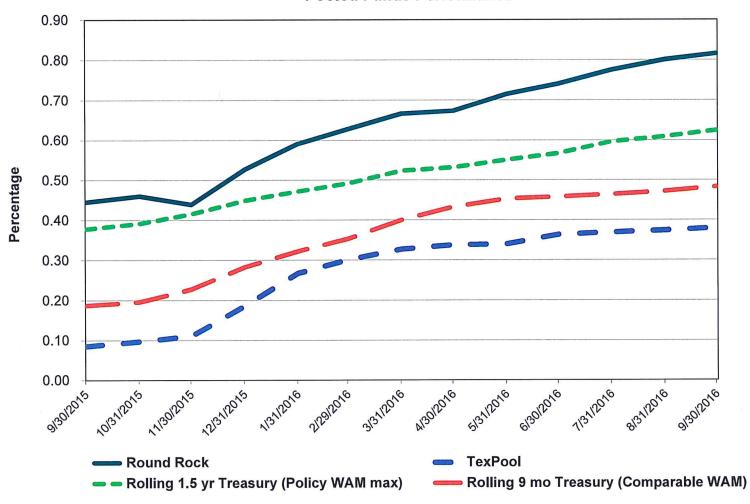

# Portfolio Balances By Fund (Millions)

## City of Round Rock Pooled Funds Performance

| Holdings by Allocation and Portfolio | (Fund) |
|--------------------------------------|--------|
|--------------------------------------|--------|

| Holdings by Allocation     | and i ortioi | io (i uliu)           |                    |                        |              |                 |              | Tomas of the     | 00, 2010            |               |
|----------------------------|--------------|-----------------------|--------------------|------------------------|--------------|-----------------|--------------|------------------|---------------------|---------------|
| Issuer                     | Coupon       | Credit Rating         | Settlement<br>Date | Face Amount/<br>Shares | Book Value   | Market<br>Price | Market Value | Maturity<br>Date | Days to<br>Maturity | YTM @<br>Book |
| Fund 000 - Pooled Investme | nts          |                       |                    |                        |              |                 |              |                  |                     |               |
| East West Bank             | 0.45%        |                       | 06/27/16           | \$ 1,018,189           | \$ 1,018,189 | 100.00          | \$ 1,018,189 | N/A              | 1                   | 0.45%         |
| Green Bank                 | 0.55%        |                       | 06/09/16           | 7,006,331              | 7,006,331    | 100.00          | 7,006,331    | N/A              | 1                   | 0.55%         |
| JPMorgan Chase             | 0.36%        |                       | 09/30/15           | 19,003,904             | 19,003,904   | 100.00          | 19,003,904   | N/A              | 1                   | 0.36%         |
| TexSTAR                    | 0.41%        | AAAm                  | 09/30/15           | 189,874                | 189,874      | 100.00          | 189,874      | N/A              | 1                   | 0.41%         |
| TexPool                    | 0.38%        | AAAm                  | 09/30/15           | 4,338,469              | 4,338,469    | 100.00          | 4,338,469    | N/A              | 1                   | 0.38%         |
| Southside Bank             | 0.53%        |                       | 08/31/16           | 500,216                | 500,216      | 100.00          | 500,216      | N/A              | 1                   | 0.53%         |
| TexasDAILY                 | 0.51%        | AAAm                  | 09/30/15           | 5,020,653              | 5,020,653    | 100.00          | 5,020,653    | N/A              | 1                   | 0.51%         |
| FFCB                       | 0.58%        | Aaa/AA+/AAA           | 01/29/15           | 5,000,000              | 5,000,131    | 100.01          | 5,000,290    | 10/14/16         | 14                  | 0.51%         |
| Treasury                   | 0.38%        | Aaa/AA+/AAA           | 11/21/14           | 5,000,000              | 4,999,420    | 100.01          | 5,000,390    | 10/31/16         | 31                  | 0.51%         |
| FHLB                       | 0.63%        | Aaa/AA+/AAA           | 12/04/14           | 5,000,000              | 5,000,299    | 100.01          | 5,000,700    | 11/18/16         | 49                  | 0.58%         |
| FHLMC                      | 0.60%        | Aaa/AA+/AAA           | 01/29/15           | 5,000,000              | 5,000,348    | 100.06          | 5,002,900    | 11/28/16         | 59                  | 0.56%         |
| Union State Bank           | 0.42%        |                       | 06/04/15           | 245,000                | 245,000      | 100.00          | 245,000      | 12/04/16         | 65                  | 0.42%         |
| FHLB                       | 1.63%        | Aaa/AA+/AAA           | 01/29/15           | 5,000,000              | 5,009,779    | 100.23          | 5,011,570    | 12/09/16         | 70                  | 0.60%         |
| FHLMC                      | 0.80%        | Aaa/AA+/AAA           | 12/30/13           | 4,000,000              | 4,000,000    | 100.10          | 4,004,000    | 12/30/16         | 91                  | 0.80%         |
| Anderson ISD               | 1.10%        | -/AA+/-               | 03/10/15           | 500,000                | 500,327      | 100.11          | 500,550      | 01/05/17         | 97                  | 0.85%         |
| FHLMC                      | 0.50%        | Aaa/AA+/AAA           | 01/29/15           | 4,500,000              | 4,498,384    | 100.00          |              | 01/27/17         | 119                 | 0.61%         |
| Mahtomedi MN               | 0.00%        | Aa2/AA-/-             | 03/03/15           | 535,000                | 533,922      | 99.69           | 533,325      | 02/01/17         | 124                 | 0.60%         |
| FHLB                       | 0.72%        | Aaa/AA+/AAA           | 02/17/15           | 5,000,000              | 4,999,906    | 100.07          | 5,003,720    | 02/13/17         | 136                 | 0.73%         |
| McKinney ISD TX            | 2.00%        | Aaa/AAA/-             | 04/07/15           | 2,290,000              | 2,301,725    | 100.47          | 2,300,740    | 02/15/17         | 138                 | 0.63%         |
| Union State Bank           | 0.60%        | 1,11                  | 02/25/16           | 5,000,000              | 5,000,000    | 100.00          | 5,000,000    | 02/23/17         | 146                 | 0.60%         |
| Treasury                   | 0.88%        | Aaa/AA+/AAA           | 02/27/14           | 5,500,000              | 5,503,490    | 100.18          | 5,509,878    | 02/28/17         | 151                 | 0.72%         |
| FHLB                       | 0.75%        | Aaa/AA+/AAA           | 03/30/15           | 6,000,000              | 6,001,202    | 100.08          | 6,004,824    | 03/24/17         | 175                 | 0.71%         |
| FFCB                       | 0.70%        | Aaa/AA+/AAA           | 04/06/15           | 6,000,000              | 5,999,444    | 100.04          | 6,002,550    | 04/06/17         | 188                 | 0.72%         |
| FFCB                       | 0.65%        | Aaa/AA+/AAA           | 09/08/15           | 2,000,000              | 1,999,426    | 100.01          | 2,000,102    | 05/01/17         | 213                 | 0.70%         |
| Tulsa County OK            | 2.00%        | -/AA-/-               | 05/28/15           | 3,165,000              | 3,189,687    | 100.64          | 3,185,193    | 05/01/17         | 213                 | 0.65%         |
| Union State Bank           | 0.60%        | 7, 4, 1,              | 05/12/16           | 2,000,000              | 2,000,000    | 100.00          | 2,000,000    | 05/11/17         | 223                 | 0.60%         |
| FHLB                       | 0.75%        | Aaa/AA+/AAA           | 09/08/15           | 5,000,000              | 5,000,702    | 100.03          | 5,001,495    | 06/15/17         | 258                 | 0.73%         |
| FFCB                       | 0.68%        | Aaa/AA+/AAA           | 09/08/15           | 5,000,000              | 4,997,378    | 99.96           |              | 07/03/17         | 276                 | 0.75%         |
| FHLMC                      | 0.75%        | Aaa/AA+/AAA           | 01/07/16           | 5,000,000              | 4,990,801    | 100.02          | 5,000,800    | 07/14/17         | 287                 | 0.99%         |
| Southside Bank             | 0.85%        | 7 (0.07) 0 1777 0 0 1 | 01/25/16           | 5,021,214              | 5,021,214    | 100.00          |              | 07/25/17         | 298                 | 0.85%         |
| Union State Bank           | 0.85%        |                       | 08/11/16           | 5,000,000              | 5,000,000    | 100.00          | 5,000,000    | 08/10/17         | 314                 | 0.85%         |
| Arlington TX               | 2.50%        | Aa1/AAA/-             | 06/17/15           | 3,000,000              | 3,042,968    | 101.49          | 3,044,760    | 08/15/17         | 319                 | 0.84%         |
| FNMA                       | 0.88%        | Aaa/AA+/AAA           | 02/17/15           | 5,000,000              | 5,000,043    | 100.14          | 5,006,750    | 08/28/17         | 332                 | 0.87%         |
| FHLB                       | 0.90%        | Aaa/AA+/AAA           | 09/08/15           | 5,000,000              | 5,004,423    | 100.12          | 5,005,765    | 09/28/17         | 363                 | 0.81%         |
| Independent Bank           | 0.95%        | 7.007.017.001         | 03/30/16           | 10,047,948             | 10,047,948   | 100.00          |              | 09/30/17         | 365                 | 0.95%         |
| Southside Bank             | 0.97%        |                       | 12/08/15           | 5,036,630              | 5,036,630    | 100.00          |              | 10/01/17         | 366                 | 0.97%         |
| Southside Bank             | 1.00%        |                       | 12/08/15           | 5,037,766              | 5,037,766    | 100.00          |              | 11/01/17         | 397                 | 1.00%         |
| LegacyTexas Bank           | 0.92%        | g a service           | 08/29/16           | 5,003,907              | 5,003,907    | 100.00          |              | 11/29/17         | 425                 | 0.92%         |
| Southside Bank             | 1.03%        |                       | 12/08/15           | 5,038,902              | 5,038,902    | 100.00          |              | 12/01/17         | 427                 | 1.03%         |
| Southside Bank             | 1.12%        |                       | 01/06/16           | 7,541,943              | 7,541,943    | 100.00          |              | 01/08/18         | 465                 | 1.12%         |
| Southside Bank             | 1.00%        |                       | 01/05/16           | 5,024,963              | 5,024,963    | 100.00          |              | 01/25/18         | 482                 | 1.00%         |
| Arlington TX ISD           | 0.00%        | Aaa/AAA/-             | 07/26/16           | 500,000                | 493,038      | 98.52           |              | 02/15/18         | 503                 | 1.02%         |