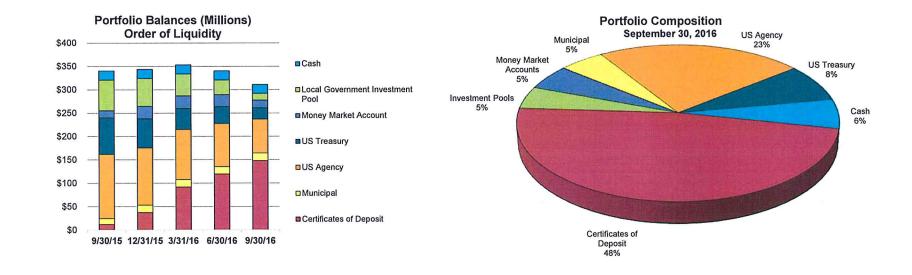

#### **Holdings by Investment Category**

September 30, 2016

|                         | Poo<br>Fur     | Profesion by the state of the s | Debt S<br>Fur  | iervice<br>nds | Debt Servi |                | Capital Proje | ect & Special<br>Funds | Total<br>Portfolio |                |  |
|-------------------------|----------------|--------------------------------------------------------------------------------------------------------------------------------------------------------------------------------------------------------------------------------------------------------------------------------------------------------------------------------------------------------------------------------------------------------------------------------------------------------------------------------------------------------------------------------------------------------------------------------------------------------------------------------------------------------------------------------------------------------------------------------------------------------------------------------------------------------------------------------------------------------------------------------------------------------------------------------------------------------------------------------------------------------------------------------------------------------------------------------------------------------------------------------------------------------------------------------------------------------------------------------------------------------------------------------------------------------------------------------------------------------------------------------------------------------------------------------------------------------------------------------------------------------------------------------------------------------------------------------------------------------------------------------------------------------------------------------------------------------------------------------------------------------------------------------------------------------------------------------------------------------------------------------------------------------------------------------------------------------------------------------------------------------------------------------------------------------------------------------------------------------------------------------|----------------|----------------|------------|----------------|---------------|------------------------|--------------------|----------------|--|
| Description             | Book Value     | % of Portfolio                                                                                                                                                                                                                                                                                                                                                                                                                                                                                                                                                                                                                                                                                                                                                                                                                                                                                                                                                                                                                                                                                                                                                                                                                                                                                                                                                                                                                                                                                                                                                                                                                                                                                                                                                                                                                                                                                                                                                                                                                                                                                                                 | Book Value     | % of Portfolio | Book Value | % of Portfolio | Book Value    | % of Portfolio         | Book Value         | % of Portfolio |  |
| Cash                    | \$ 19,003,904  | 6%                                                                                                                                                                                                                                                                                                                                                                                                                                                                                                                                                                                                                                                                                                                                                                                                                                                                                                                                                                                                                                                                                                                                                                                                                                                                                                                                                                                                                                                                                                                                                                                                                                                                                                                                                                                                                                                                                                                                                                                                                                                                                                                             | \$ 4,223       | 0%             | \$ -       | 0%             | \$ -          | 0%                     | \$ 19,008,126      | 6%             |  |
| Certificates of Deposit | 119,656,743    | 38%                                                                                                                                                                                                                                                                                                                                                                                                                                                                                                                                                                                                                                                                                                                                                                                                                                                                                                                                                                                                                                                                                                                                                                                                                                                                                                                                                                                                                                                                                                                                                                                                                                                                                                                                                                                                                                                                                                                                                                                                                                                                                                                            | _              | 0%             | -          | 0%             | 28,589,593    | 9%                     | 148,246,336        | 48%            |  |
| Investment Pools        | 9,548,996      | 3%                                                                                                                                                                                                                                                                                                                                                                                                                                                                                                                                                                                                                                                                                                                                                                                                                                                                                                                                                                                                                                                                                                                                                                                                                                                                                                                                                                                                                                                                                                                                                                                                                                                                                                                                                                                                                                                                                                                                                                                                                                                                                                                             | 2,490,863      | 1%             | 8,256      | 0%             | 2,308,469     | 1%                     | 14,356,583         | 5%             |  |
| Money Market Accounts   | 8,524,736      | 3%                                                                                                                                                                                                                                                                                                                                                                                                                                                                                                                                                                                                                                                                                                                                                                                                                                                                                                                                                                                                                                                                                                                                                                                                                                                                                                                                                                                                                                                                                                                                                                                                                                                                                                                                                                                                                                                                                                                                                                                                                                                                                                                             | _              | 0%             | 801,013    | 0%             | 7,061,889     | 2%                     | 16,387,637         | 5%             |  |
| Municipal               | 15,935,797     | 5%                                                                                                                                                                                                                                                                                                                                                                                                                                                                                                                                                                                                                                                                                                                                                                                                                                                                                                                                                                                                                                                                                                                                                                                                                                                                                                                                                                                                                                                                                                                                                                                                                                                                                                                                                                                                                                                                                                                                                                                                                                                                                                                             | -              | 0%             | -          | 0%             | _             | 0%                     | 15,935,797         | 5%             |  |
| US Agency               | 72,502,268     | 23%                                                                                                                                                                                                                                                                                                                                                                                                                                                                                                                                                                                                                                                                                                                                                                                                                                                                                                                                                                                                                                                                                                                                                                                                                                                                                                                                                                                                                                                                                                                                                                                                                                                                                                                                                                                                                                                                                                                                                                                                                                                                                                                            | _              | 0%             | -          | 0%             | _             | 0%                     | 72,502,268         | 23%            |  |
| US Treasury             | 10,502,910     | 3%                                                                                                                                                                                                                                                                                                                                                                                                                                                                                                                                                                                                                                                                                                                                                                                                                                                                                                                                                                                                                                                                                                                                                                                                                                                                                                                                                                                                                                                                                                                                                                                                                                                                                                                                                                                                                                                                                                                                                                                                                                                                                                                             | ) <del>-</del> | 0%             | _          | 0%             | 13,996,235    | 5%                     | 24,499,144         | 8%             |  |
| Total / Average         | \$ 255,675,353 | 82%                                                                                                                                                                                                                                                                                                                                                                                                                                                                                                                                                                                                                                                                                                                                                                                                                                                                                                                                                                                                                                                                                                                                                                                                                                                                                                                                                                                                                                                                                                                                                                                                                                                                                                                                                                                                                                                                                                                                                                                                                                                                                                                            | \$ 2,495,085   | 1%             | \$ 809,269 | 0%             | \$ 51,956,185 | 17%                    | \$ 310,935,892     | 100%           |  |

#### **Investment Holdings by Investment Category**

September 30, 2016

| Description             | Book Value        | % of Portfolio | Portfolio<br>Limitation |
|-------------------------|-------------------|----------------|-------------------------|
| Cash                    | \$<br>19,008,126  | 6%             | 100%                    |
| Certificates of Deposit | 148,246,336       | 48%            | 75%                     |
| Investment Pools        | 14,356,583        | 5%             | 100%                    |
| Money Market Accounts   | 16,387,637        | 5%             | 50%                     |
| Municipal               | 15,935,797        | 5%             | 35% / 5%                |
| US Agency               | 72,502,268        | 23%            | Combined                |
| US Treasury             | 24,499,144        | 8%             | 75%                     |
| Total / Average         | \$<br>310,935,892 | 100%           | PASSED                  |