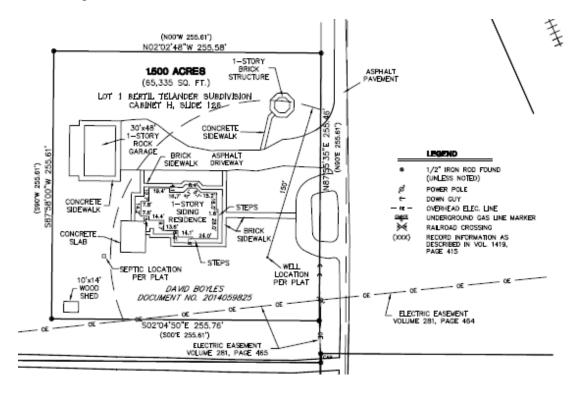

### **Exhibit A**

## **Boyles Tract**

LOT 1, BERTIL TELANDER SUBDIVISION, AN ADDITION IN WILLIAMSON COUNTY, TEXAS, ACCORDING TO THE MAP OR PLAT THEREOF, RECORDED IN CABINET H, SLIDE 126, PLAT RECORDS OF WILLIAMSON COUNTY, TEXAS AND AS CORRECTED BY INSTRUMENT RECORDED IN VOLUME 1419, PAGE 416, REAL PROPERTY RECORDS OF WILLIAMSON COUNTY, TEXAS.

Containing 1.5 acres, more or less.