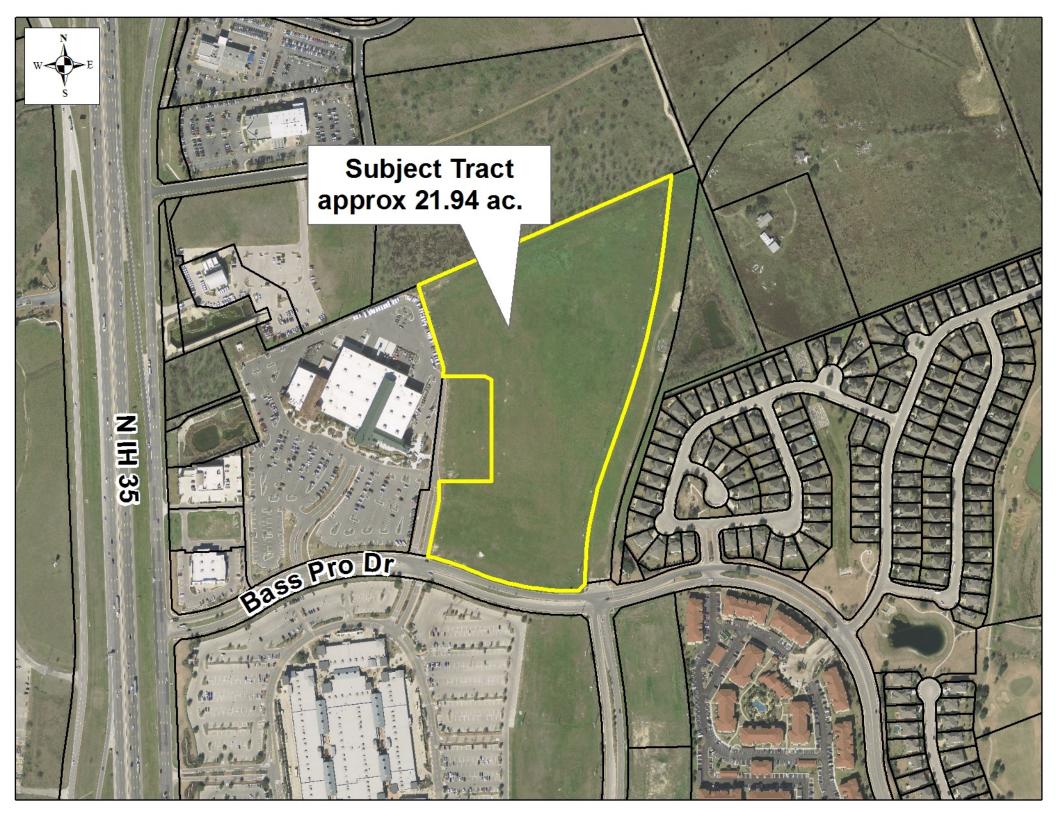

| CPG Partners Commercial Tract - Replat of Lot 2B -<br>FINAL PLAT FP1701-003                                                                                                                                                                                                                                                   |                                                     |                                                                                                           |  |
|-------------------------------------------------------------------------------------------------------------------------------------------------------------------------------------------------------------------------------------------------------------------------------------------------------------------------------|-----------------------------------------------------|-----------------------------------------------------------------------------------------------------------|--|
| CASE PLANNER: David Fowler<br>REQUEST: Approval of Replat<br>ZONING AT TIME OF APPLICATION<br>DESCRIPTION: 21.94 acres out of the<br>CURRENT USE OF PROPERTY: Va<br>GENERAL PLAN LAND USE DESIG<br>ADJACENT LAND USE<br>North: Residential<br>South: Commercial<br>East: Residential<br>West: Commercial<br>East: Residential | Ephraim Vans Sur By, A<br>cant<br>NA ON: Communcial | <image/>                                                                                                  |  |
| PROPOSED I AS BY YPE:                                                                                                                                                                                                                                                                                                         | JUMBER OF LOTS                                      | ACREAGE                                                                                                   |  |
| Residental - Single Un<br>Residental - Multi Unit<br>Gance<br>Commucial:<br>Industral:<br>Industral:<br>Industral:<br>Pro/Common Space:<br>Ref/:<br>Park.end:<br>Other:                                                                                                                                                       | 0<br>0<br>2<br>0<br>0<br>0<br>0<br>0<br>0<br>0      | $\begin{array}{c} 0.00\\ 0.00\\ 0.00\\ 21.94\\ 0.00\\ 0.00\\ 0.00\\ 0.00\\ 0.00\\ 0.00\\ 0.00\end{array}$ |  |
| TOTALS:                                                                                                                                                                                                                                                                                                                       | 2                                                   | 21.94                                                                                                     |  |