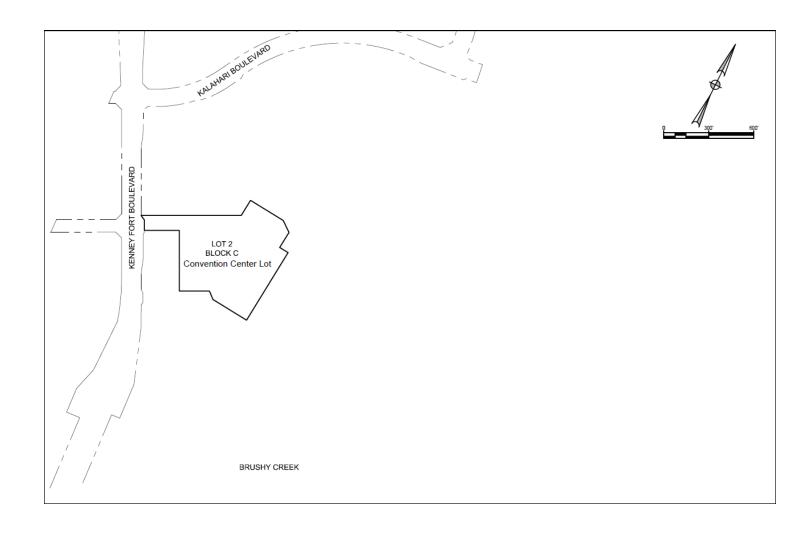

## RECITALS

- A. The City and Tenant entered into that certain Ground Lease Agreement, dated as of December 20, 2016 and that certain First Amendment to Ground Lease, dated as of February 1, 2017 (together, the "Ground Lease"), pursuant to which the City leases to Tenant, and Tenant leases from the City the real property described at Exhibit A-2 therein (the "Leased Premises"); and
- B. Pursuant to the Ground Lease, the City and Tenant desire to amend the Ground Lease to (i) exclude certain real property consisting of approximately 9.518 acres of land and known as the "Convention Center Lot" created as a separate parcel of land as Lot 2, Block "C", Final Plat of Kalahari Resort and Replat of Bertil Telander Subdivision as described and depicted on Exhibit A attached hereto from the Leased Premises; (ii) re-define the "Interest Rate" as defined in the Ground Lease as defined in Section 1 of the Ground Lease; and (iii) clarify that Tenant shall be responsible for all maintenance and repairs required for the wastewater line which extends from and serves the Convention Center Parcel (the "Wastewater Line").

## Exhibit A

Description and Depiction of Convention Center Lot

| Lot 2, Block "C", | Final Plat of I | Kalahari | Resort | and | Replat | of | Berti | l Telai | nder | Sul | bdivisi | on, |
|-------------------|-----------------|----------|--------|-----|--------|----|-------|---------|------|-----|---------|-----|
| recorded          | as Document     | Number   | r      |     |        | in | the   | office  | of   | the | Clerk   | of  |
| Williamson County | , Texas.        |          |        |     |        |    |       |         |      |     |         |     |