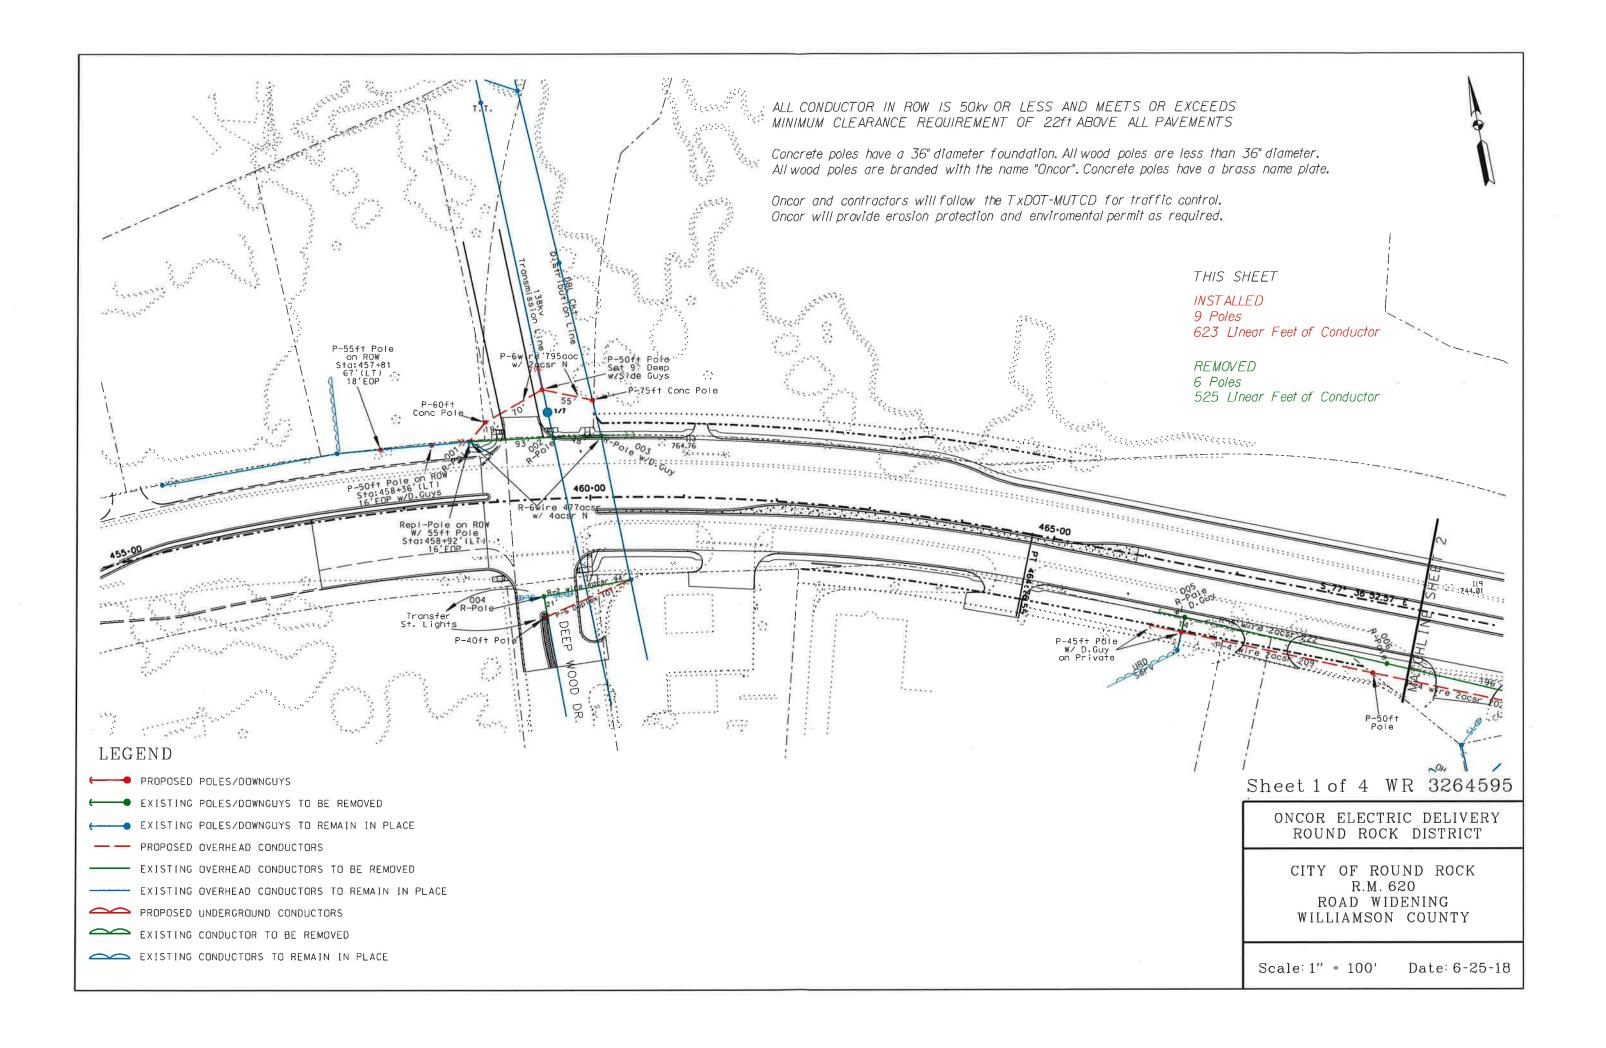

#### LEGEND

PROPOSED POLES/DOWNGUYS

EXISTING POLES/DOWNGUYS TO BE REMOVED

EXISTING POLES/DOWNGUYS TO REMAIN IN PLACE

— — PROPOSED OVERHEAD CONDUCTORS

EXISTING OVERHEAD CONDUCTORS TO BE REMOVED

-- EXISTING OVERHEAD CONDUCTORS TO REMAIN IN PLACE

PROPOSED UNDERGROUND CONDUCTORS

EXISTING CONDUCTOR TO BE REMOVED

EXISTING CONDUCTORS TO REMAIN IN PLACE