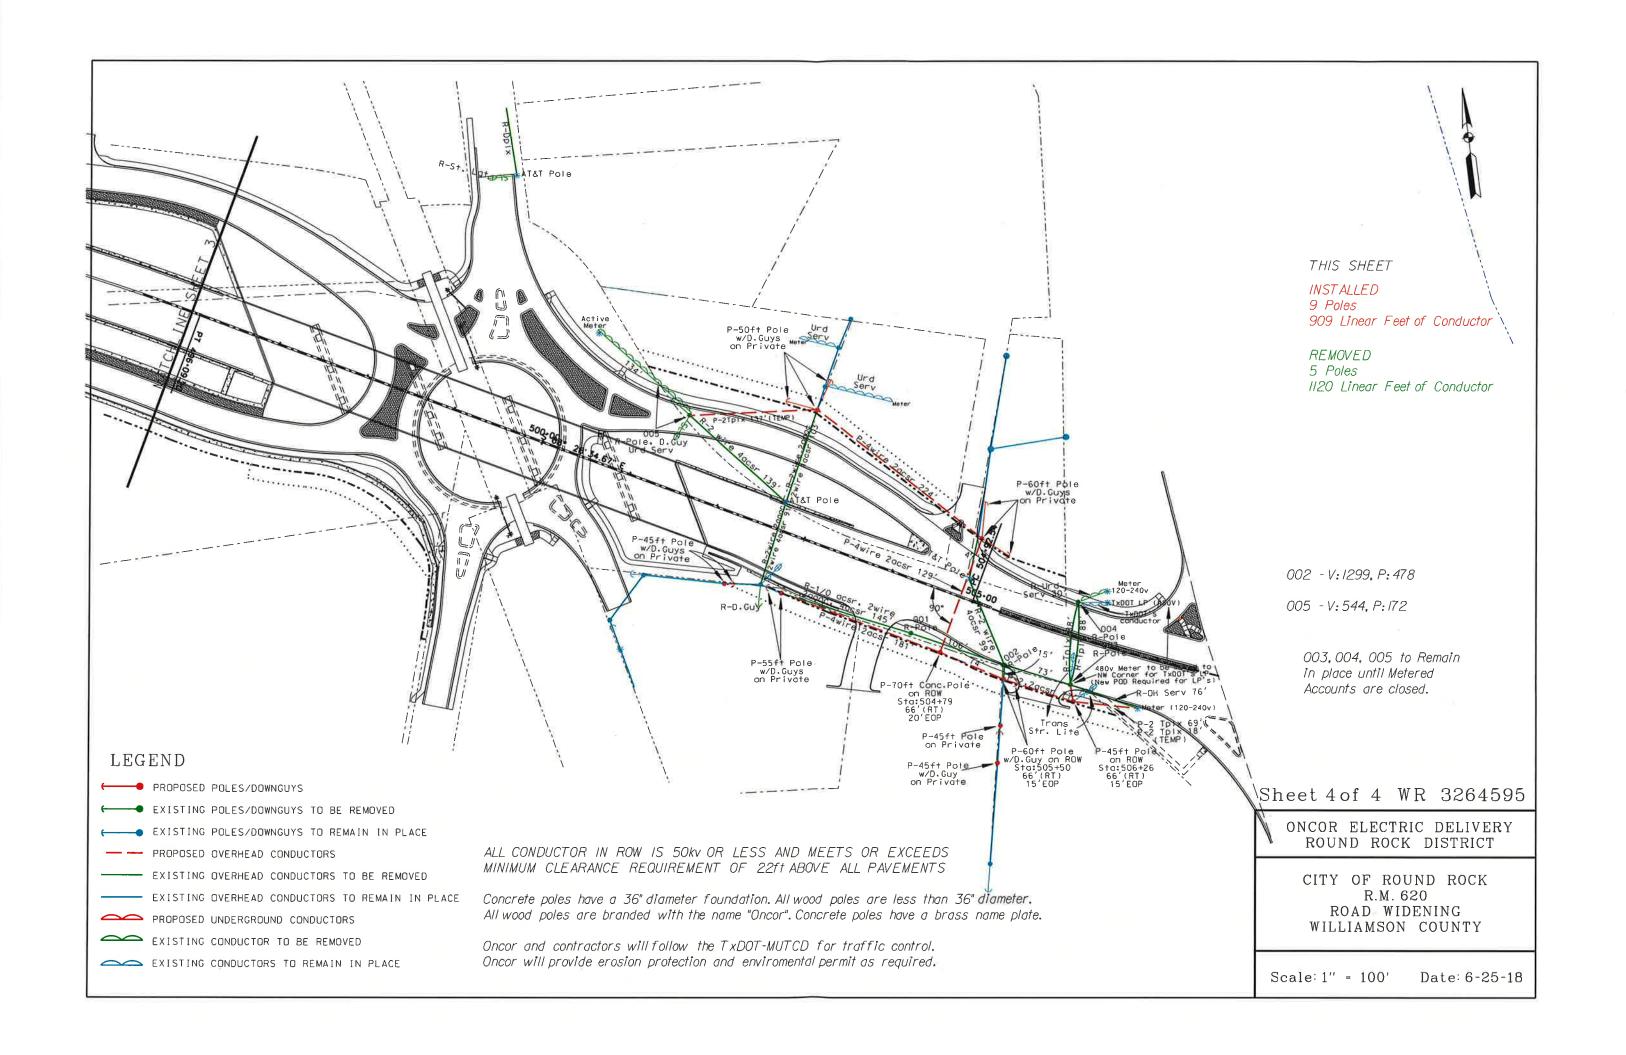

#### LEGEND

PROPOSED POLES/DOWNGUYS

EXISTING POLES/DOWNGUYS TO BE REMOVED

EXISTING POLES/DOWNGUYS TO REMAIN IN PLACE

— — PROPOSED OVERHEAD CONDUCTORS

EXISTING OVERHEAD CONDUCTORS TO BE REMOVED

-- EXISTING OVERHEAD CONDUCTORS TO REMAIN IN PLACE

PROPOSED UNDERGROUND CONDUCTORS

EXISTING CONDUCTOR TO BE REMOVED

EXISTING CONDUCTORS TO REMAIN IN PLACE

# Sheet 2 of 2 WR 3264595

ONCOR ELECTRIC DELIVERY ROUND ROCK DISTRICT

CITY OF ROUND ROCK
R.M. 620
ROAD WIDENING
WILLIAMSON COUNTY

NOT TO SCALE Date: 6-22-2018

3264595

TXDOT U-No.:

U14696

District: