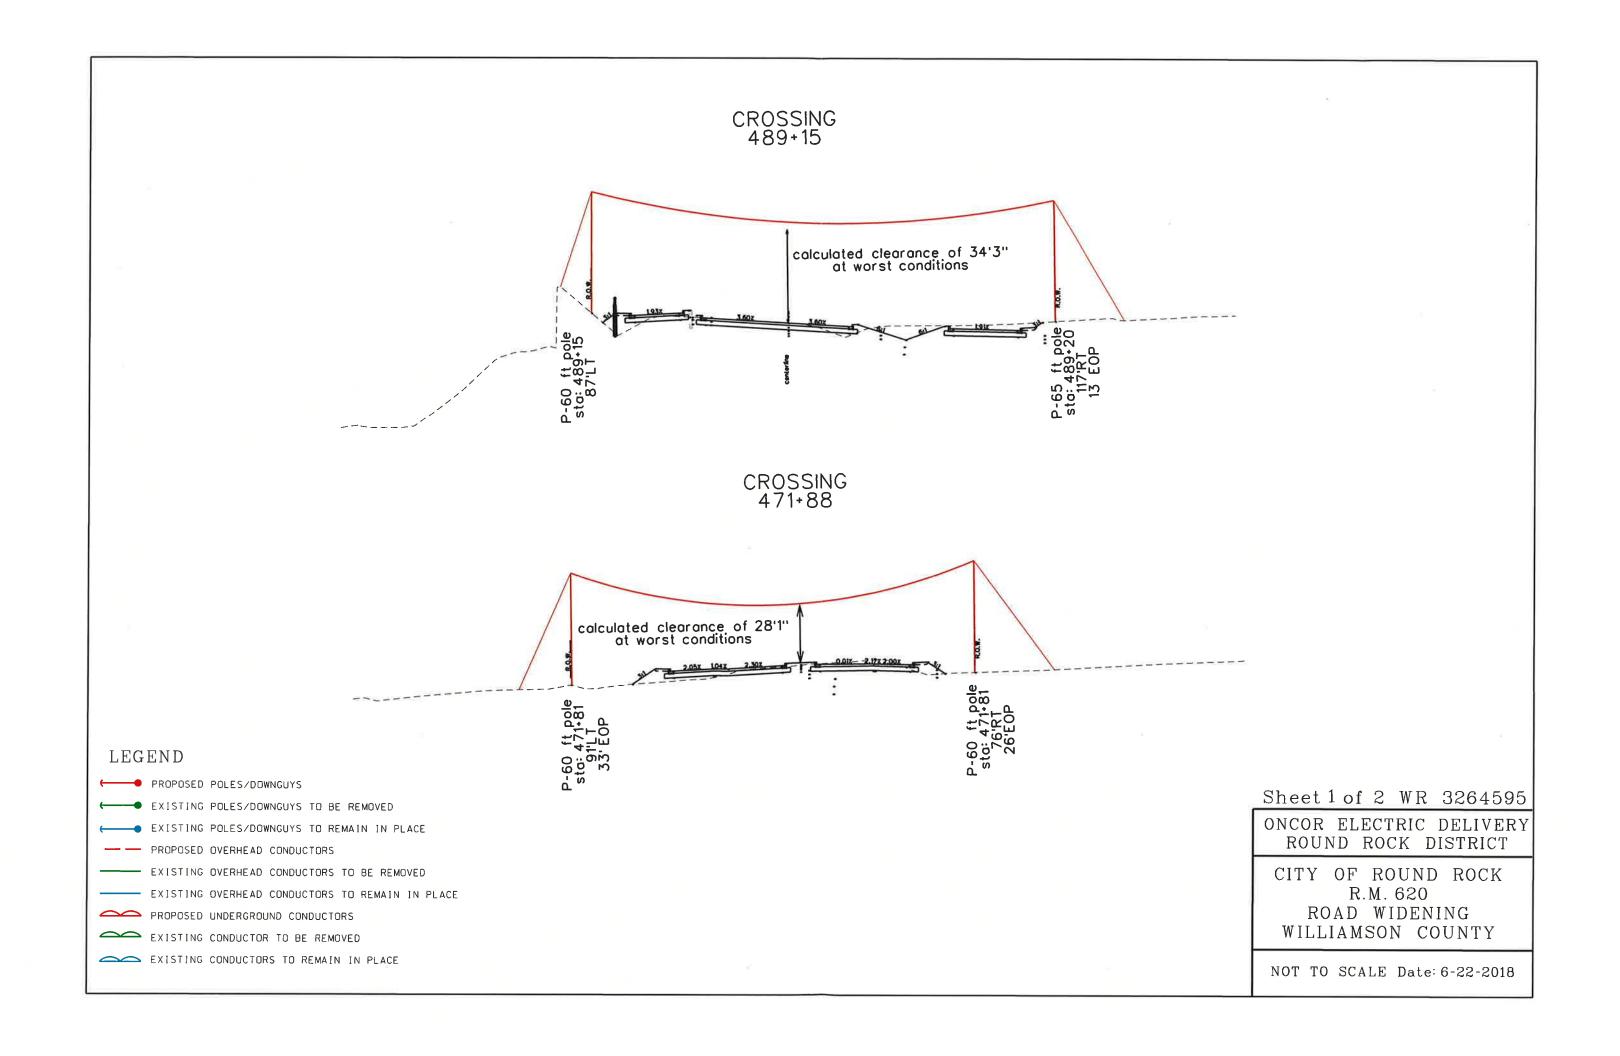

#### LEGEND

PROPOSED POLES/DOWNGUYS

EXISTING POLES/DOWNGUYS TO BE REMOVED

EXISTING POLES/DOWNGUYS TO REMAIN IN PLACE

— — PROPOSED OVERHEAD CONDUCTORS

EXISTING OVERHEAD CONDUCTORS TO BE REMOVED

-- EXISTING OVERHEAD CONDUCTORS TO REMAIN IN PLACE

PROPOSED UNDERGROUND CONDUCTORS

EXISTING CONDUCTOR TO BE REMOVED

EXISTING CONDUCTORS TO REMAIN IN PLACE