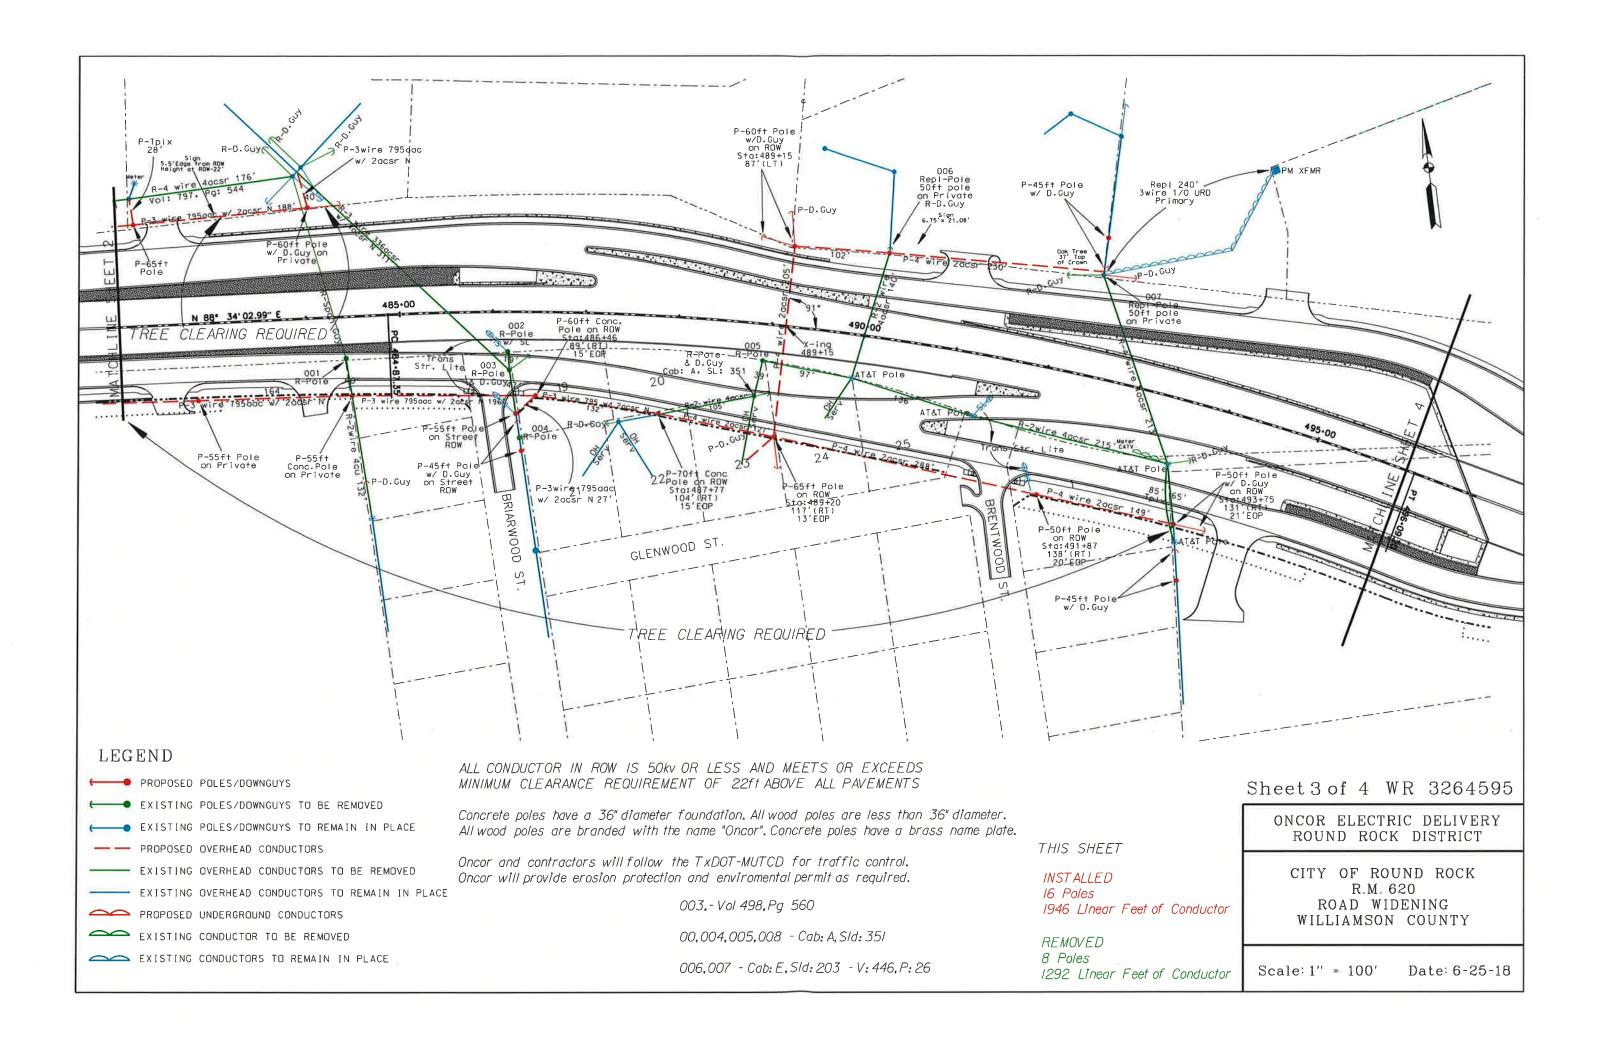

#### LEGEND

PROPOSED POLES/DOWNGUYS

EXISTING POLES/DOWNGUYS TO BE REMOVED

EXISTING POLES/DOWNGUYS TO REMAIN IN PLACE

— — PROPOSED OVERHEAD CONDUCTORS

EXISTING OVERHEAD CONDUCTORS TO BE REMOVED

-- EXISTING OVERHEAD CONDUCTORS TO REMAIN IN PLACE

PROPOSED UNDERGROUND CONDUCTORS

EXISTING CONDUCTOR TO BE REMOVED

EXISTING CONDUCTORS TO REMAIN IN PLACE