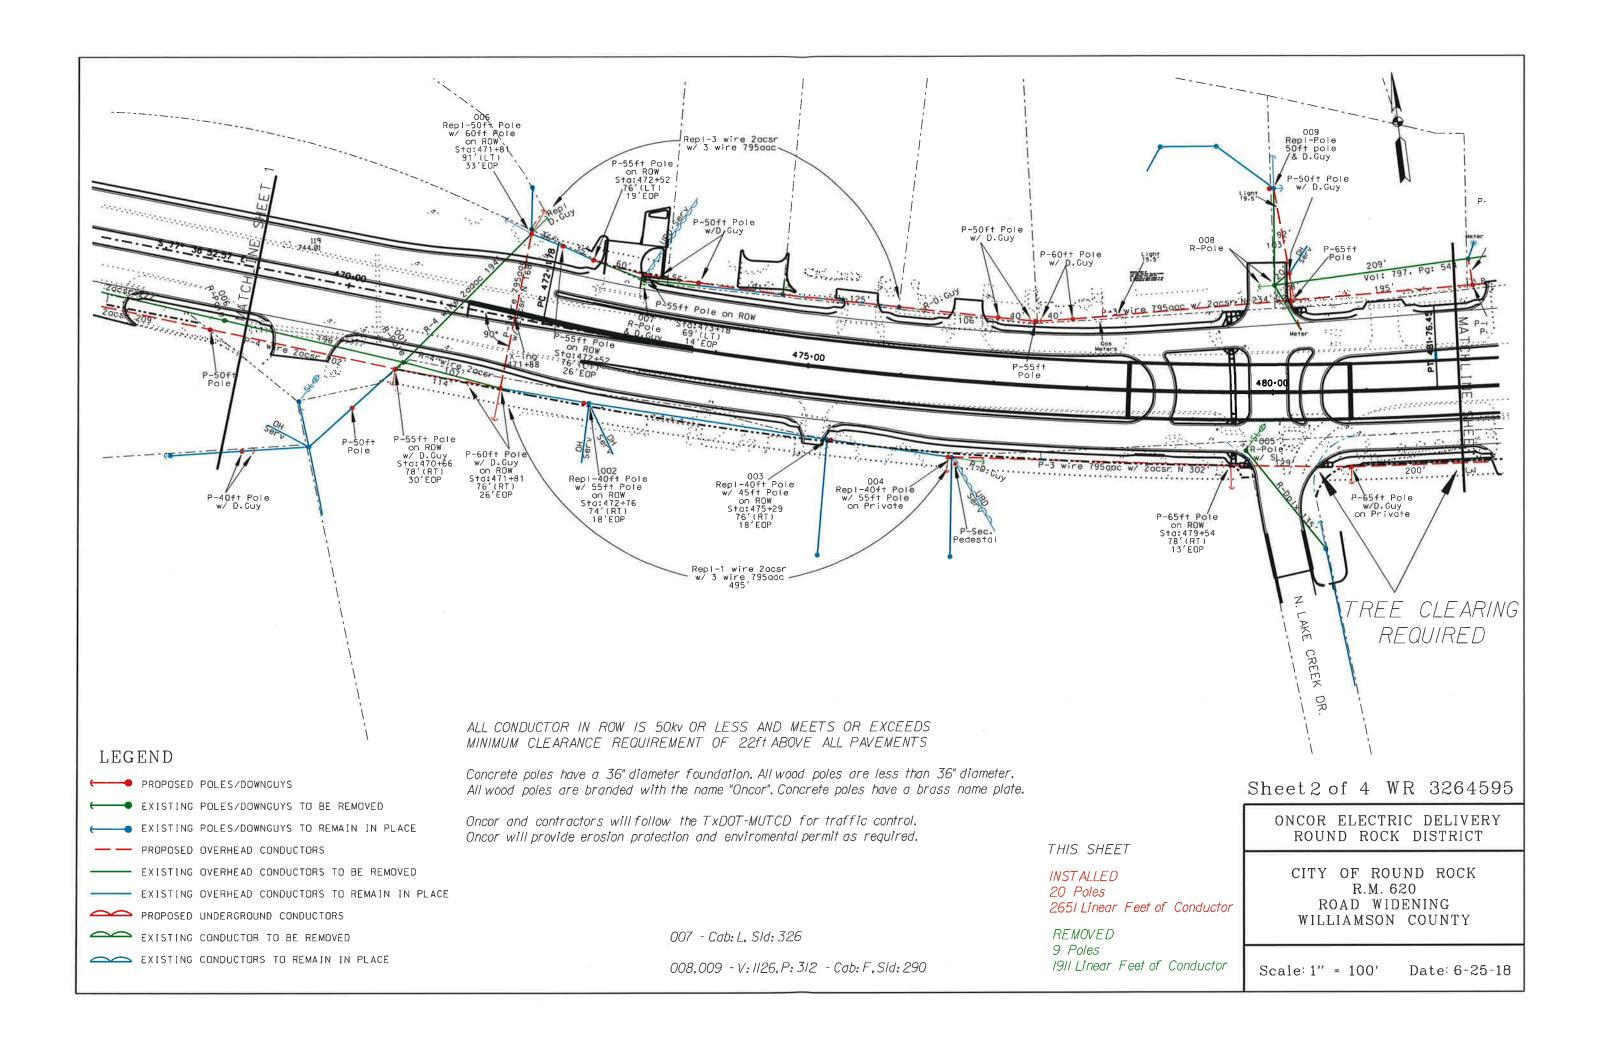

#### LEGEND

PROPOSED POLES/DOWNGUYS

EXISTING POLES/DOWNGUYS TO BE REMOVED

EXISTING POLES/DOWNGUYS TO REMAIN IN PLACE

— — PROPOSED OVERHEAD CONDUCTORS

EXISTING OVERHEAD CONDUCTORS TO BE REMOVED

-- EXISTING OVERHEAD CONDUCTORS TO REMAIN IN PLACE

PROPOSED UNDERGROUND CONDUCTORS

EXISTING CONDUCTOR TO BE REMOVED

EXISTING CONDUCTORS TO REMAIN IN PLACE