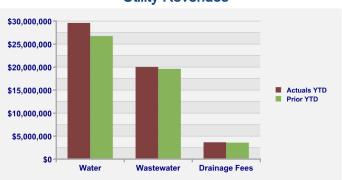

## Other General Fund Revenues

**Utility Revenues** 

## **Notes & Comments**

- Sales tax receipts for FY 2018 ended the year \$4.9 million over the original budget and \$1.9 million over projections in the General Fund. The variance is due to the turnaround in Dell along with continued strong base growth.
- Most property tax collections occur from November through January each year. Collections were strong in 2017/18 and budgeted revenues were met.
- Utility revenues ended the year in line with budget. Water revenues include the 3.5% rate increase that went into effect on 10/1/2017.
- Hotel occupancy tax and venue tax revenues finished the year strong and slightly exceeded budget for the fiscal year.
- Overall for GF revenues In addition to strong sales tax and property tax collections, all other General Fund revenues ended the year on target.
  - Contracts & Other ended well ahead of last year actuals because of grant revenues associated with the Fire Opioid grants.