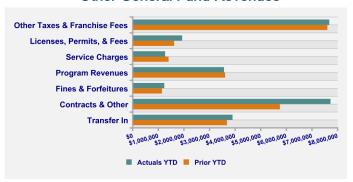

## Other General Fund Revenues

**Utility Revenues** 

## **Notes & Comments**

- Sales tax receipts for FY 2018 ended the year \$4.9 million over the original budget and \$1.9 million over projections in the General Fund. The variance is due to the turnaround in Dell along with continued strong base growth.
- Most property tax collections occur from November through January each year. Collections were strong in 2017/18 and budgeted revenues were met.
- Utility revenues ended the year in line with budget. Water revenues include the 3.5% rate increase that went into effect on 10/1/2017.
- Hotel occupancy tax and venue tax revenues finished the year strong and slightly exceeded budget for the fiscal year.
- Overall for GF revenues In addition to strong sales tax and property tax collections, all other General Fund revenues ended the year on target.
  - Contracts & Other ended well ahead of last year actuals because of grant revenues associated with the Fire Opioid grants.