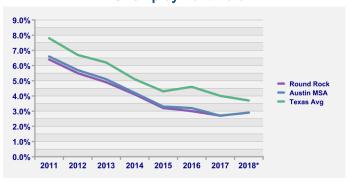

# Round Rock by the Numbers

FY 2017/18 - Fourth Quarter - 09/30/2018

## Sales Tax Actuals vs. Projections - Gen Fund Only



## Rolling 12 Month - General Fund Sales Tax



## Other General Fund Revenues



**Utility Revenues** 



## **Hotel Occupancy Rates and Revenues**



**Unemployment Data** 



## **Notes & Comments**

- Sales tax receipts for FY 2018 ended the year \$4.9 million over the original budget and \$1.9 million over projections in the General Fund. The variance is due to the turnaround in Dell along with continued strong base growth.
- Most property tax collections occur from November through January each year. Collections were strong in 2017/18 and budgeted revenues were met.
- Utility revenues ended the year in line with budget. Water revenues include the 3.5% rate increase that went into effect on 10/1/2017.
- Hotel occupancy tax and venue tax revenues finished the year strong and slightly exceeded budget for the fiscal year.
- Overall for GF revenues In addition to strong sales tax and property tax collections, all other General Fund revenues ended the year on ta