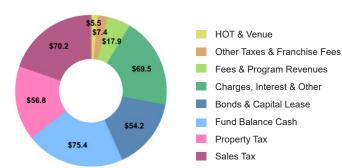

## **Total Revenues & Funding** Sources 2018/19 - \$356.9 million

| Police                                                                                                                                                                                                                                                                                                                                                                                                                                                                                                                                                                                                                |                              |    |            |
|-----------------------------------------------------------------------------------------------------------------------------------------------------------------------------------------------------------------------------------------------------------------------------------------------------------------------------------------------------------------------------------------------------------------------------------------------------------------------------------------------------------------------------------------------------------------------------------------------------------------------|------------------------------|----|------------|
| Fire         \$ 22.4           Fiscal Support Services         \$ 8.5           Transportation         \$ 15.4           Communication         \$ 1.4           General Services         \$ 5.2           Library         \$ 3.0           Parks and Recreation         \$ 12.8           Planning and Development         \$ 5.4           Support Services         \$ 18.4           Water/Wastewater/Drainage         \$ 30.7           Sports Management         \$ 6.6           Debt Princial & Interest         \$ 36.8           Administrative Charges         \$ 20.1           General SFC         \$ 17.9 |                              | (  | (millions) |
| Fiscal Support Services         \$ 8.5           Transportation         \$ 15.4           Communication         \$ 1.4           General Services         \$ 5.2           Library         \$ 3.0           Parks and Recreation         \$ 12.8           Planning and Development         \$ 5.4           Support Services         \$ 18.4           Water/Wastewater/Drainage         \$ 30.7           Sports Management         \$ 6.6           Debt Princial & Interest         \$ 36.8           Administrative Charges         \$ 20.1           General SFC         \$ 17.9                                | Police                       | \$ | 32.3       |
| Transportation         \$ 15.4           Communication         \$ 1.4           General Services         \$ 5.2           Library         \$ 3.0           Parks and Recreation         \$ 12.8           Planning and Development         \$ 5.4           Support Services         \$ 18.4           Water/Wastewater/Drainage         \$ 30.7           Sports Management         \$ 6.6           Debt Princial & Interest         \$ 36.8           Administrative Charges         \$ 20.1           General SFC         \$ 17.9                                                                                 | Fire                         | \$ | 22.4       |
| Communication         \$ 1.4           General Services         \$ 5.2           Library         \$ 3.0           Parks and Recreation         \$ 12.8           Planning and Development         \$ 5.4           Support Services         \$ 18.4           Water/Wastewater/Drainage         \$ 30.7           Sports Management         \$ 6.6           Debt Princial & Interest         \$ 36.8           Administrative Charges         \$ 20.1           General SFC         \$ 17.9                                                                                                                          | Fiscal Support Services      | \$ | 8.5        |
| General Services         \$ 5.2           Library         \$ 3.0           Parks and Recreation         \$ 12.8           Planning and Development         \$ 5.4           Support Services         \$ 18.4           Water/Wastewater/Drainage         \$ 30.7           Sports Management         \$ 6.6           Debt Princial & Interest         \$ 36.8           Administrative Charges         \$ 20.1           General SFC         \$ 17.9                                                                                                                                                                 | Transportation               | \$ | 15.4       |
| Library \$ 3.0 Parks and Recreation \$ 12.8 Planning and Development \$ 5.4 Support Services \$ 18.4 Water/Wastewater/Drainage \$ 30.7 Sports Management \$ 6.6 Debt Princial & Interest \$ 36.8 Administrative Charges \$ 20.1 General SFC \$ 17.9                                                                                                                                                                                                                                                                                                                                                                   | Communication                | \$ | 1.4        |
| Parks and Recreation \$ 12.8 Planning and Development \$ 5.4 Support Services \$ 18.4 Water/Wastewater/Drainage \$ 30.7 Sports Management \$ 6.6 Debt Princial & Interest \$ 36.8 Administrative Charges \$ 20.1 General SFC \$ 17.9                                                                                                                                                                                                                                                                                                                                                                                  | General Services             | \$ | 5.2        |
| Planning and Development \$ 5.4 Support Services \$ 18.4 Water/Wastewater/Drainage \$ 30.7 Sports Management \$ 6.6 Debt Princial & Interest \$ 36.8 Administrative Charges \$ 20.1 General SFC \$ 17.9                                                                                                                                                                                                                                                                                                                                                                                                               | Library                      | \$ | 3.0        |
| Support Services \$ 18.4 Water/Wastewater/Drainage \$ 30.7 Sports Management \$ 6.6 Debt Princial & Interest \$ 36.8 Administrative Charges \$ 20.1 General SFC \$ 17.9                                                                                                                                                                                                                                                                                                                                                                                                                                               | Parks and Recreation         | \$ | 12.8       |
| Water/Wastewater/Drainage \$ 30.7 Sports Management \$ 6.6 Debt Princial & Interest \$ 36.8 Administrative Charges \$ 20.1 General SFC \$ 17.9                                                                                                                                                                                                                                                                                                                                                                                                                                                                        | Planning and Development     | \$ | 5.4        |
| Sports Management \$ 6.6  Debt Princial & Interest \$ 36.8  Administrative Charges \$ 20.1  General SFC \$ 17.9                                                                                                                                                                                                                                                                                                                                                                                                                                                                                                       | Support Services             | \$ | 18.4       |
| Debt Princial & Interest \$ 36.8  Administrative Charges \$ 20.1  General SFC \$ 17.9                                                                                                                                                                                                                                                                                                                                                                                                                                                                                                                                 | Water/Wastewater/Drainage    | \$ | 30.7       |
| Administrative Charges \$ 20.1 General SFC \$ 17.9                                                                                                                                                                                                                                                                                                                                                                                                                                                                                                                                                                    | Sports Management            | \$ | 6.6        |
| General SFC \$ 17.9                                                                                                                                                                                                                                                                                                                                                                                                                                                                                                                                                                                                   | Debt Princial & Interest     | \$ | 36.8       |
| •                                                                                                                                                                                                                                                                                                                                                                                                                                                                                                                                                                                                                     | Administrative Charges       | \$ | 20.1       |
| Capital Improvement Projects \$ 120.0                                                                                                                                                                                                                                                                                                                                                                                                                                                                                                                                                                                 | General SFC                  | \$ | 17.9       |
|                                                                                                                                                                                                                                                                                                                                                                                                                                                                                                                                                                                                                       | Capital Improvement Projects | \$ | 120.0      |