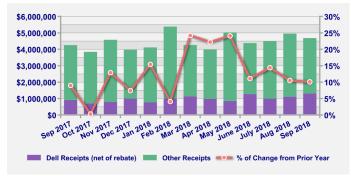

## Rolling 12 Month - General Fund Sales Tax

## **Notes & Comments**

- Sales tax receipts for FY 2018 ended the year \$4.9 million over the original budget and \$1.9 million over projections in the General Fund. The variance is due to the turnaround in Dell along with continued strong base growth.
- Most property tax collections occur from November through January each year. Collections were strong in 2017/18 and budgeted revenues were met.
- Utility revenues ended the year in line with budget. Water revenues include the 3.5% rate increase that went into effect on 10/1/2017.
- Hotel occupancy tax and venue tax revenues finished the year strong and slightly exceeded budget for the fiscal year.
- Overall for GF revenues In addition to strong sales tax and property tax collections, all other General Fund revenues ended the year on target.
  - Contracts & Other ended well ahead of last year actuals because of grant revenues associated with the Fire Opioid grants.