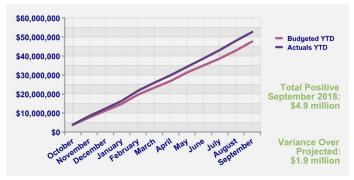

## Sales Tax Actuals vs. Projections - Gen Fund Only

## **Notes & Comments**

- Sales tax receipts for FY 2018 ended the year \$4.9 million over the original budget and \$1.9 million over projections in the General Fund. The variance is due to the turnaround in Dell along with continued strong base growth.
- Most property tax collections occur from November through January each year. Collections were strong in 2017/18 and budgeted revenues were met.
- Utility revenues ended the year in line with budget. Water revenues include the 3.5% rate increase that went into effect on 10/1/2017.
- Hotel occupancy tax and venue tax revenues finished the year strong and slightly exceeded budget for the fiscal year.
- Overall for GF revenues In addition to strong sales tax and property tax collections, all other General Fund revenues ended the year on target.
  - Contracts & Other ended well ahead of last year actuals because of grant revenues associated with the Fire Opioid grants.