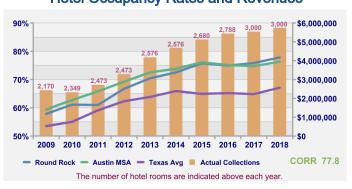

## **Hotel Occupancy Rates and Revenues**

**Unemployment Data** 

## **Notes & Comments**

- Sales tax receipts for FY 2018 ended the year \$4.9 million over the original budget and \$1.9 million over projections in the General Fund. The variance is due to the turnaround in Dell along with continued strong base growth.
- Most property tax collections occur from November through January each year. Collections were strong in 2017/18 and budgeted revenues were met.
- Utility revenues ended the year in line with budget. Water revenues include the 3.5% rate increase that went into effect on 10/1/2017.
- Hotel occupancy tax and venue tax revenues finished the year strong and slightly exceeded budget for the fiscal year.
- Overall for GF revenues In addition to strong sales tax and property tax collections, all other General Fund revenues ended the year on target.
  - Contracts & Other ended well ahead of last year actuals because of grant revenues associated with the Fire Opioid grants.