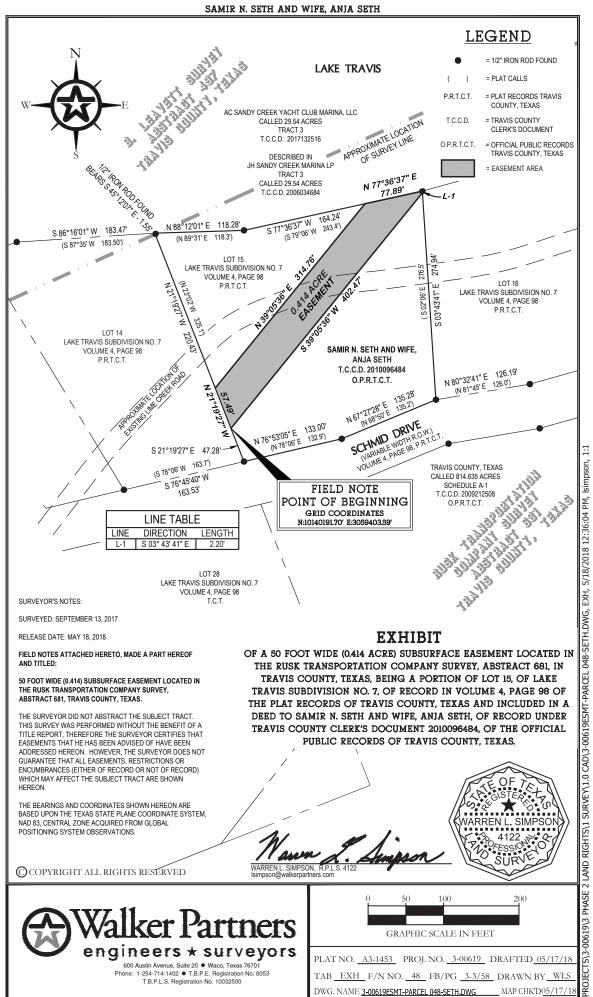

## 50 FOOT WIDE (0.414 ACRE) SUBSURFACE EASEMENT LOCATED IN THE RUSK TRANSPORTATION COMPANY SURVEY, ABSTRACT 681 IN TRAVIS COUNTY, TEXAS

FIELD NOTES FOR A 50 FOOT WIDE (0.414 ACRE) STRIP OF LAND LOCATED IN THE RUSK TRANSPORTATION COMPANY SURVEY, ABSTRACT 681, IN TRAVIS COUNTY, TEXAS, BEING A PORTION OF LOT 15, OF LAKE TRAVIS SUBDIVISION NO. 7, PLAT OF RECORD IN VOLUME 4, PAGE 98 OF THE PLAT RECORDS OF TRAVIS COUNTY, TEXAS AND INCLUDED IN A DEED TO SAMIR N. SETH AND WIFE, ANJA SETH, OF RECORD UNDER TRAVIS COUNTY CLERK'S DOCUMENT 2010096484 OF THE OFFICIAL PUBLIC RECORDS OF TRAVIS COUNTY, TEXAS. SAID 0.414 ACRE EASEMENT BEING MORE PARTICULARLY SHOWN ON THE ATTACHED EXHIBIT DRAWING, MADE A PART HEREOF AND FURTHER DESCRIBED BY METES AND BOUNDS AS FOLLOWS:

**BEGINNING** A POINT IN THE WEST LINE OF SAID LOT 15, AT THE SOUTH CORNER OF THE HEREIN DESCRIBED EASEMENT, FROM WHICH A 1/2" IRON ROD FOUND MARKING THE SOUTHWEST CORNER OF SAID LOT 15, BEARS S 21°19'27" E – 47.28';

THENCE N 21°19'27" W – 57.49' WITH THE COMMON LINE BETWEEN SAID LOT 15 AND LOT 14 OF SAID LAKE TRAVIS SUBDIVISION NO. 7, TO A POINT AT THE WEST CORNER OF THE HEREIN DESCRIBED EASEMENT, FROM WHICH THE NORTHWEST CORNER OF SAID LOT 15 BEARS N 21°19'27" W – 220.43' AND FROM SAID NORTHWEST CORNER A 1/2" IRON ROD FOUND FOR REFERENCE BEARS S 45°12'07" E – 1.55';

**THENCE N 39°05'36" E – 314.76'** THROUGH THE INTERIOR OF SAID LOT 15, TO A POINT AT THE NORTHWEST CORNER OF THE HEREIN DESCRIBED EASEMENT IN THE NORTH LINE OF SAID LOT 15, FROM WHICH A 1/2" IRON ROD FOUND MARKING AN ANGLE POINT IN SAID NORTH LINE BEARS S 77°36'37" W – 164.24';

THENCE N 77°36'37" E - 77.89' WITH THE COMMON LINE BETWEEN SAID LOT 15 AND A CALLED 29.54 ACRE TRACT INCLUDED IN TRACT 3 IN A DEED TO AC SANDY CREEK YACHT CLUB MARINA, LLC, OF RECORD UNDER T.C.C.D. 2017132516 OF SAID O.P.R.T.C.T., TO A 1/2" IRON ROD FOUND MARKING THE NORTHEAST CORNER OF SAID LOT 15 AND THE HEREIN DESCRIBED EASEMENT;

**THENCE S 03°43'41" E – 2.20'** WITH THE COMMON LINE BETWEEN SAID LOT 15 AND LOT 16 OF SAID LAKE TRAVIS SUBDIVISION NO. 7, TO A POINT FOR CORNER OF THE HEREIN DESCRIBED EASEMENT, FROM WHICH A 1/2" IRON ROD FOUND MARKING THE SOUTHEAST CORNER OF SAID LOT 15, BEARS S 03°43'41" E – 274.94';

THENCE S 39°05'36" W - 402.47' THROUGH THE INTERIOR OF SAID LOT 15, RETURNING TO THE POINT OF BEGINNING AND CONTAINING 0.414 ACRE OF LAND.

THIS DESCRIPTION IS BASED ON THE ATTACHED SURVEY AND EXHIBIT DRAWING MADE BY WARREN L. SIMPSON, REGISTERED PROFESSIONAL LAND SURVEYOR, NO. 4122.