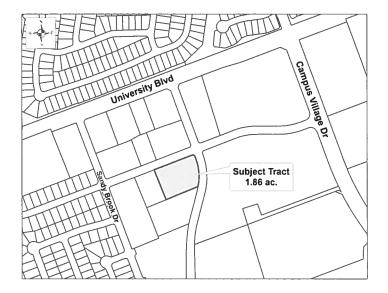

DESCRIPTION: 1.86 acres out of the Abel L. Eaves Survey, Abstract No. 215

**CURRENT USE OF PROPERTY:**Vacant and Undeveloped

**GENERAL PLAN LAND USE DESIGNATION:** The Future Land Use designation is determined by PUD No. 83, which contains a mixture of commercial, retail, multifamily, public facility, open space, townhomes and office land uses.

## **ADJACENT LAND USE:**

North: Satellite View Right-of-Way/Vacant and Undeveloped - Zoned PUD (Planned Unit Development) No. 83

South: Preschool/Gymnastics - Zoned PUD (Planned Unit Development) No. 83

East: Multifamily - Zoned PUD (Planned Unit Development) No. 83 West: Dance School - Zoned PUD (Planned Unit Development) No. 83

DATE OF REVIEW: April 17, 2019

LOCATION: Generally located southeast of University Blvd. and Sandy Brook Dr.