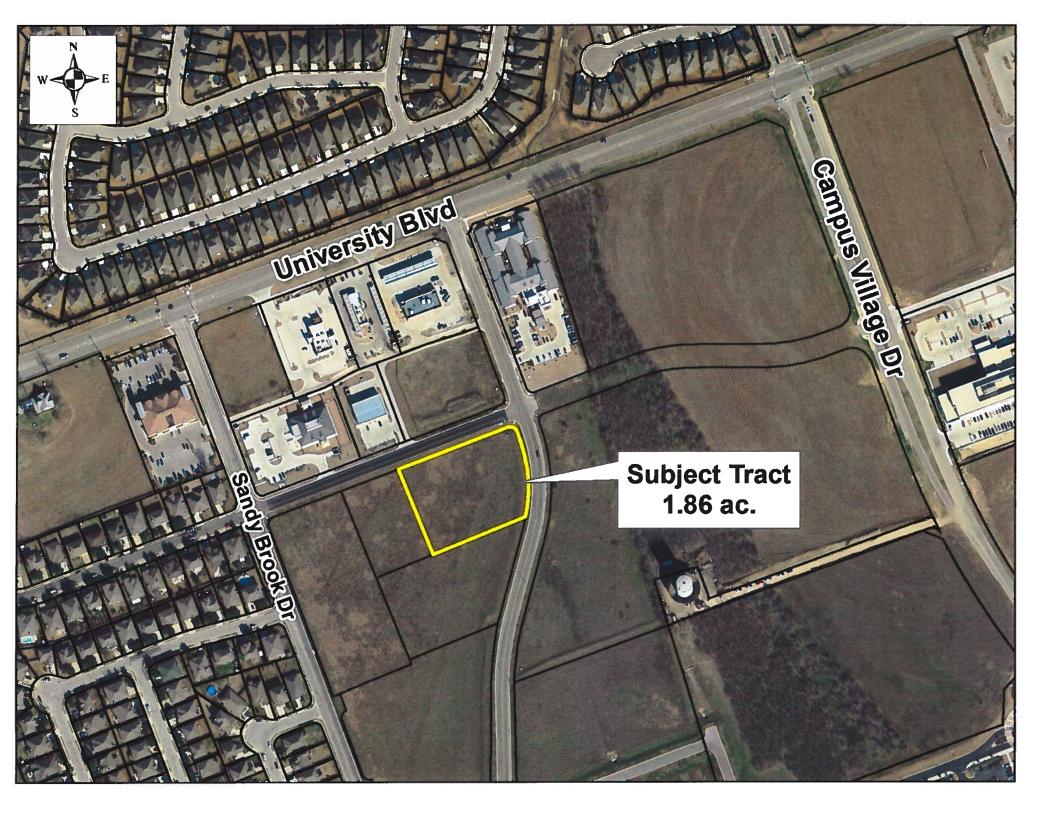

DESCRIPTION: 1.86 acres out of the Abel L. Eaves Survey, Abstract No. 215

**CURRENT USE OF PROPERTY:**Vacant and Undeveloped

**GENERAL PLAN LAND USE DESIGNATION:** The Future Land Use designation is determined by PUD No. 83, which contains a mixture of commercial, retail, multifamily, public facility, open space, townhomes and office land uses.

## **ADJACENT LAND USE:**

North: Satellite View Right-of-Way/Vacant and Undeveloped - Zoned PUD (Planned Unit Development) No. 83

South: Preschool/Gymnastics - Zoned PUD (Planned Unit Development) No. 83

East: Multifamily - Zoned PUD (Planned Unit Development) No. 83 West: Dance School - Zoned PUD (Planned Unit Development) No. 83

DATE OF REVIEW: April 17, 2019

LOCATION: Generally located southeast of University Blvd. and Sandy Brook Dr.

<u>Compliance with the Preliminary Plat:</u> As shown, this final plat conforms to the Preliminary Plat (PP1510-001) approved by the Planning and Zoning Commission on November 4, 2015.

<u>Traffic, Access and Roads:</u> The subject tract will have access from Satellite View and from Campus Village Drive. Driveway locations will be finalized at the site development stage. A revision to the approved Traffic Impact Analysis (TIA) is not required for this plat application since the submitted commercial/office trip generation numbers conform to the approved TIA that was completed for the PUD.