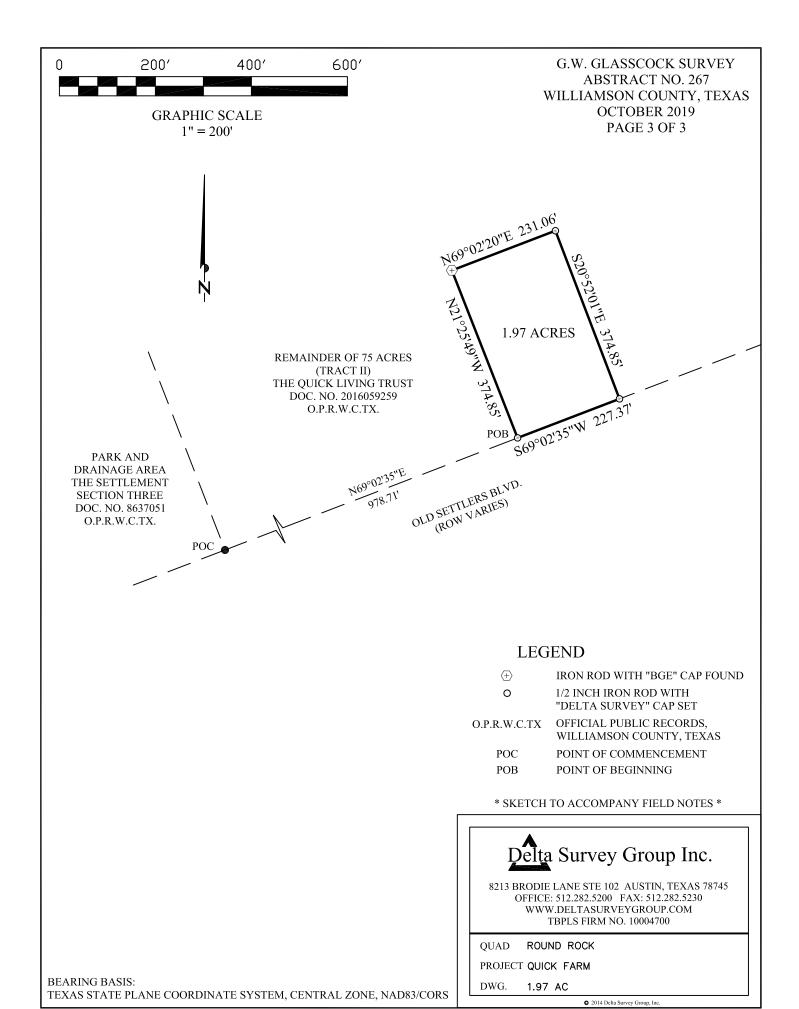

1.97 Acres G.W. Glasscock Survey Quick Farms

DESCRIPTION OF A 1.97 ACRE TRACT, PREPARED FOR ZONING PURPOSES ONLY BY DELTA SURVEY GROUP INC., IN OCTOBER 2019, LOCATED IN THE G. W. GLASSCOCK SURVEY, ABSTRACT NUMBER 267, WILLIAMSON COUNTY, TEXAS, AND BEING A PORTION OF THE REMAINDER OF A CALLED 75 ACRE TRACT (TRACT II), CONVEYED TO THE QUICK LIVING TRUST IN DOCUMENT NUMBER 2016059259, OFFICIAL PUBLIC RECORDS, WILLIAMSON COUNTY, TEXAS, SAID 1.97 ACRE TRACT, AS SHOWN ON THE ACCOMPANYING SKETCH, BEING MORE PARTICULARLY DESCRIBED BY METES AND BOUNDS AS FOLLOWS:

**COMMENCING** at a ½ inch iron rod found in the north right-of-way (ROW) line of Old Settlers Boulevard (ROW varies) for the southwest corner of the remainder of said Tract II, same being the southeast corner of Park and Drainage Area, The Settlement Section Three, a subdivision of record in Document Number 8637051, Official Public Records, Williamson County, Texas, for the **POINT OF COMMENCEMENT**;

**THENCE** with the north ROW line of Old Settlers Boulevard, same being the south line of the remainder of said Tract II, N69°02'35"E, a distance of 978.71 feet to a ½ inch iron rod with "Delta Survey" cap set for the **POINT OF BEGINNING**;

**THENCE** leaving Old Settlers Boulevard, and crossing the remainder of said Tract II, the following three (3) courses and distances:

- 1. N21°25'49"W, a distance of 374.85 feet to an iron rod with "BGE" cap found,
- 2. N69°02'20"E, a distance of 231.06 feet to a ½ inch iron rod with "Delta Survey" cap set,
- 3. S20°52'01"E, a distance of 374.85 feet to a ½ inch iron rod with "Delta Survey" cap set in the north ROW line of Old Settlers Boulevard, same being the south line of the remainder of said Tract II;

1.97 Acres G.W. Glasscock Survey Quick Farms

**THENCE** with the north ROW line of Old Settlers Boulevard, same being the south line of the remainder of said Tract II, S69°02'35"W, a distance of 227.37 feet to the **POINT OF BEGINNING** and containing 1.97 acres of land, more or less.

**BEARING BASIS:** Texas State Plane Coordinate System, Central Zone, NAD83/CORS

\_10-24-19\_ Date

John E Brautigam

Registered Professional Land Surveyor

No. 5057-State of Texas

Delta Survey Group, Inc. 8213 Brodie Lane, Suite 102 Austin, Texas 78745