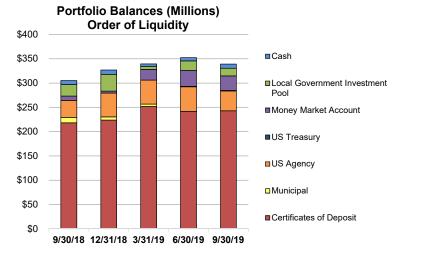

# City of Round Rock, Texas Annual Comparison of Portfolio Performance

## **FYE Results by Investment Category:**

|                                            |            | September 30, 2018 |             |      |             |            |    | September 30, 2019 |      |              |  |  |
|--------------------------------------------|------------|--------------------|-------------|------|-------------|------------|----|--------------------|------|--------------|--|--|
| Asset Type                                 | Ave. Yield | d Book Value       |             | M    | arket Value | Ave. Yield | B  | ook Value          | М    | larket Value |  |  |
| Cash                                       | 0.52%      | \$                 | 8,412,806   | \$   | 8,412,806   | 0.69%      | \$ | 8,691,552          | \$   | 8,691,552    |  |  |
| Certificates of Deposit                    | 1.98%      |                    | 218,081,619 |      | 218,081,619 | 2.40%      |    | 242,805,381        |      | 242,805,381  |  |  |
| Local Government Investment Pool           | 2.00%      |                    | 23,485,979  |      | 23,485,979  | 2.16%      |    | 15,666,210         |      | 15,666,210   |  |  |
| Money Market Accounts                      | 2.40%      |                    | 9,067,728   |      | 9,067,728   | 2.16%      |    | 29,912,788         |      | 29,912,788   |  |  |
| Municipal                                  | 1.52%      |                    | 11,349,068  |      | 11,317,586  |            |    | -                  |      | -            |  |  |
| US Agency                                  | 2.32%      |                    | 34,768,083  |      | 34,617,848  | 2.52%      |    | 40,967,689         |      | 41,128,228   |  |  |
| US Treasury                                |            |                    | -           |      | -           | 2.38%      |    | 996,270            |      | 997,793      |  |  |
| Totals                                     | 5          | \$                 | 305,165,285 | \$   | 304,983,567 |            | \$ | 339,039,890        | \$   | 339,201,952  |  |  |
| Fourth Quarter-End Yield                   | 1.97%      |                    |             |      |             | 2.34%      |    |                    |      |              |  |  |
| Average Quarter-End Yields - Fiscal Year ( | 1):        |                    |             |      |             |            |    |                    |      |              |  |  |
| Round Rock - Total Portfolio               | 1.72%      |                    |             |      |             | 2.33%      |    |                    |      |              |  |  |
| TexPool Yield                              | 1.62%      |                    |             |      |             | 2.31%      |    |                    |      |              |  |  |
| Rolling Three Mo. Treas. Yield             | 1.69%      |                    |             |      |             | 2.30%      |    |                    |      |              |  |  |
| Rolling Six Mo. Treas. Yield               | 1.73%      |                    |             |      |             | 2.37%      |    |                    |      |              |  |  |
| Rolling 1 Yr. Treas. Yield                 | 1.62%      |                    |             |      |             | 2.41%      |    |                    |      |              |  |  |
| Rolling 2 Yr. Treas. Yield                 | 1.41%      |                    |             |      |             | 2.14%      |    |                    |      |              |  |  |
| Year-to-date Interest Income               |            | \$                 | 5,299,626   | Appr | oximate     |            | \$ | 7,662,715          | Appr | oximate      |  |  |