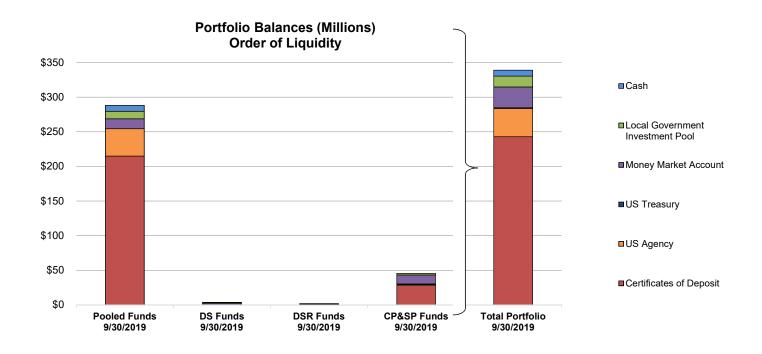

#### Portfolio Balances By Fund (Millions)

## September 30, 2019

|                         | Poo<br>Fur     |                | Debt S<br>Fun |                | Dest del vice reconte d'aprila i l'ojoci a opociai |                | Total<br>Portfolio |                |                |                |
|-------------------------|----------------|----------------|---------------|----------------|----------------------------------------------------|----------------|--------------------|----------------|----------------|----------------|
| Description             | Book Value     | % of Portfolio | Book Value    | % of Portfolio | Book Value                                         | % of Portfolio | Book Value         | % of Portfolio | Book Value     | % of Portfolio |
| Cash                    | \$ 8,687,162   | 3%             | \$ 4,390      | 0%             | \$ -                                               | 0%             | \$ -               | 0%             | \$ 8,691,552   | 3%             |
| Certificates of Deposit | 214,968,560    | 63%            | _             | 0%             | _                                                  | 0%             | 27,836,822         | 8%             | 242,805,381    | 72%            |
| Investment Pools        | 10,703,863     | 3%             | 1,570,219     | 0%             | 984,081                                            | 0%             | 2,408,047          | 1%             | 15,666,210     | 5%             |
| Money Market Accounts   | 14,344,952     | 4%             | 1,825,946     | 1%             | 844,502                                            | 0%             | 12,897,388         | 4%             | 29,912,788     | 9%             |
| US Agency               | 39,476,201     | 12%            | -             | 0%             | -                                                  | 0%             | 1,491,488          | 0%             | 40,967,689     | 12%            |
| US Treasury             | -              | 0%             | _             | 0%             | _                                                  | 0%             | 996,270            | 0%             | 996,270        | 0%             |
| Total / Average         | \$ 288,180,737 | 85%            | \$ 3,400,555  | 1%             | \$ 1,828,583                                       | 1%             | \$ 45,630,015      | 13%            | \$ 339,039,890 | 100%           |