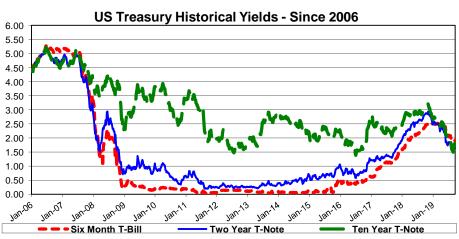

<sup>(3)</sup> Investment Income includes coupon interest, accrued interest, and discount and premium amortization.

Economic Overview 9/30/2019

The Federal Open Market Committee (FOMC) reduced the Fed Funds target range to 1.75% - 2.00% (Effective Fed Funds are trading +/-1.83%). The Futures Market continues to project additional decreases. Gradual Federal Reserve Bank portfolio reduction ended. August Non Farm Payroll added 136,000 new jobs, with the rolling three month averaging 157,000. Crude oil settled back and trades +/-\$55. The Stock Markets waffled near the recent highs. Consumer spending continues albeit less robustly. Overall economic activity remains mostly positive with 2nd Quarter GDP recorded at 2.0%. Brexit, Chinese trade concerns, growth outlook, and other factors may weigh on US growth. The inverted Yield Curve persists with yields declining.