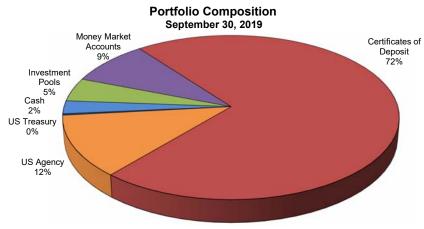

#### **September 30, 2019**

| Description                      | YTM @<br>Cost | Book Value        | Market Value      |
|----------------------------------|---------------|-------------------|-------------------|
| Cash                             | 0.69%         | \$<br>8,691,552   | \$<br>8,691,552   |
| Certificates of Deposit          | 2.40%         | 242,805,381       | 242,805,381       |
| Local Government Investment Pool | 2.16%         | 15,666,210        | 15,666,210        |
| Money Market Accounts            | 2.16%         | 29,912,788        | 29,912,788        |
| US Agency                        | 2.52%         | 40,967,689        | 41,128,228        |
| US Treasury                      | 2.38%         | 996,270           | 997,793           |
| Total / Average                  | 2.34%         | \$<br>339,039,890 | \$<br>339,201,952 |

#### **Investment Holdings by Investment Category**

September 30, 2019

|                         |        |           |                | Portfolio  |
|-------------------------|--------|-----------|----------------|------------|
| Description             | Book   | Value     | % of Portfolio | Limitation |
| Cash                    | \$     | 8,691,552 | 3%             | 100%       |
| Investment Pools        | 1:     | 5,666,210 | 5%             | 100%       |
| Money Market Accounts   | 29     | 9,912,788 | 9%             | 50%        |
| Certificates of Deposit | 24:    | 2,805,381 | 72%            | 75%        |
| Commercial Paper        |        | _         | 0%             | 10% / 5%   |
| Municipal               |        | -         | 0%             | 35% / 5%   |
| US Agency               | 41     | 0,967,689 | 12%            | Combined   |
| US Treasury             |        | 996,270   | 0%             | 75%        |
| Total / Average         | \$ 339 | 9,039,890 | 100%           | PASSED     |