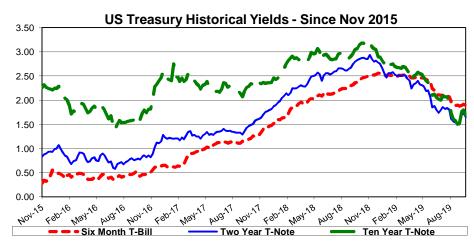

<sup>(3)</sup> Investment Income includes coupon interest, accrued interest, and discount and premium amortization.

Economic Overview 9/30/2019

The Federal Open Market Committee (FOMC) reduced the Fed Funds target range to 1.75% - 2.00% (Effective Fed Funds are trading +/-1.83%). The Futures Market continues to project additional decreases. Gradual Federal Reserve Bank portfolio reduction ended. August Non Farm Payroll added 136,000 new jobs, with the rolling three month averaging 157,000. Crude oil settled back and trades +/-\$55. The Stock Markets waffled near the recent highs. Consumer spending continues albeit less robustly. Overall economic activity remains mostly positive with 2nd Quarter GDP recorded at 2.0%. Brexit, Chinese trade concerns, growth outlook, and other factors may weigh on US growth. The inverted Yield Curve persists with yields declining.