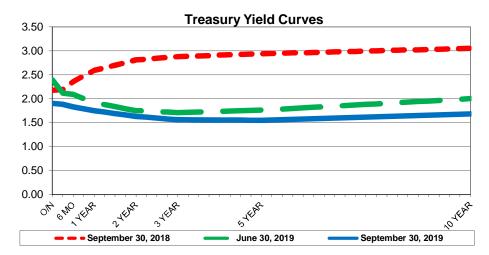

<sup>(3)</sup> Investment Income includes coupon interest, accrued interest, and discount and premium amortization.

Economic Overview 9/30/2019

The Federal Open Market Committee (FOMC) reduced the Fed Funds target range to 1.75% - 2.00% (Effective Fed Funds are trading +/-1.83%). The Futures Market continues to project additional decreases. Gradual Federal Reserve Bank portfolio reduction ended. August Non Farm Payroll added 136,000 new jobs, with the rolling three month averaging 157,000. Crude oil settled back and trades +/-\$55. The Stock Markets waffled near the recent highs. Consumer spending continues albeit less robustly. Overall economic activity remains mostly positive with 2nd Quarter GDP recorded at 2.0%. Brexit, Chinese trade concerns, growth outlook, and other factors may weigh on US growth. The inverted Yield Curve persists with yields declining.