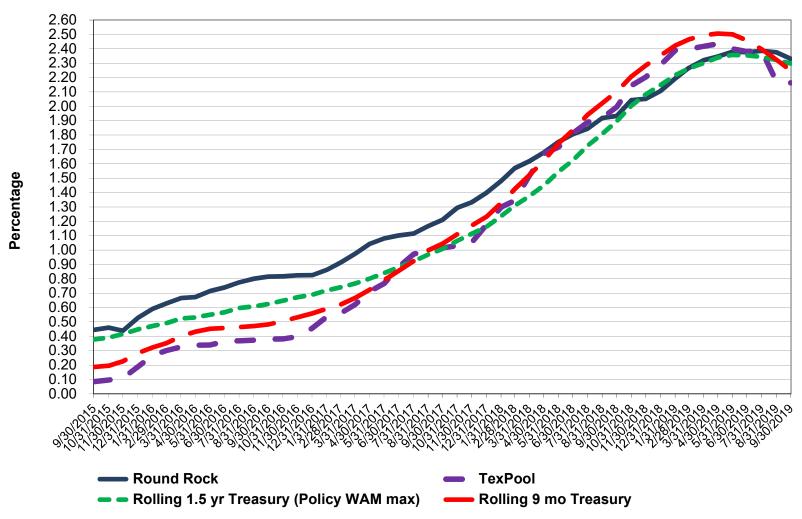

# City of Round Rock, Texas Annual Comparison of Portfolio Performance

## **FYE Results by Investment Category:**

|                                            |            | September 30, 2018 |             |      |             |            |    | September 30, 2019 |      |              |  |  |
|--------------------------------------------|------------|--------------------|-------------|------|-------------|------------|----|--------------------|------|--------------|--|--|
| Asset Type                                 | Ave. Yield | d Book Value       |             | M    | arket Value | Ave. Yield | B  | ook Value          | М    | larket Value |  |  |
| Cash                                       | 0.52%      | \$                 | 8,412,806   | \$   | 8,412,806   | 0.69%      | \$ | 8,691,552          | \$   | 8,691,552    |  |  |
| Certificates of Deposit                    | 1.98%      |                    | 218,081,619 |      | 218,081,619 | 2.40%      |    | 242,805,381        |      | 242,805,381  |  |  |
| Local Government Investment Pool           | 2.00%      |                    | 23,485,979  |      | 23,485,979  | 2.16%      |    | 15,666,210         |      | 15,666,210   |  |  |
| Money Market Accounts                      | 2.40%      |                    | 9,067,728   |      | 9,067,728   | 2.16%      |    | 29,912,788         |      | 29,912,788   |  |  |
| Municipal                                  | 1.52%      |                    | 11,349,068  |      | 11,317,586  |            |    | -                  |      | -            |  |  |
| US Agency                                  | 2.32%      |                    | 34,768,083  |      | 34,617,848  | 2.52%      |    | 40,967,689         |      | 41,128,228   |  |  |
| US Treasury                                |            |                    | -           |      | -           | 2.38%      |    | 996,270            |      | 997,793      |  |  |
| Totals                                     | 5          | \$                 | 305,165,285 | \$   | 304,983,567 |            | \$ | 339,039,890        | \$   | 339,201,952  |  |  |
| Fourth Quarter-End Yield                   | 1.97%      |                    |             |      |             | 2.34%      |    |                    |      |              |  |  |
| Average Quarter-End Yields - Fiscal Year ( | 1):        |                    |             |      |             |            |    |                    |      |              |  |  |
| Round Rock - Total Portfolio               | 1.72%      |                    |             |      |             | 2.33%      |    |                    |      |              |  |  |
| TexPool Yield                              | 1.62%      |                    |             |      |             | 2.31%      |    |                    |      |              |  |  |
| Rolling Three Mo. Treas. Yield             | 1.69%      |                    |             |      |             | 2.30%      |    |                    |      |              |  |  |
| Rolling Six Mo. Treas. Yield               | 1.73%      |                    |             |      |             | 2.37%      |    |                    |      |              |  |  |
| Rolling 1 Yr. Treas. Yield                 | 1.62%      |                    |             |      |             | 2.41%      |    |                    |      |              |  |  |
| Rolling 2 Yr. Treas. Yield                 | 1.41%      |                    |             |      |             | 2.14%      |    |                    |      |              |  |  |
| Year-to-date Interest Income               |            | \$                 | 5,299,626   | Appr | oximate     |            | \$ | 7,662,715          | Appr | oximate      |  |  |

<sup>(1)</sup> Average Quarterly Yield calculated using quarter-end report average yield and adjusted book value.