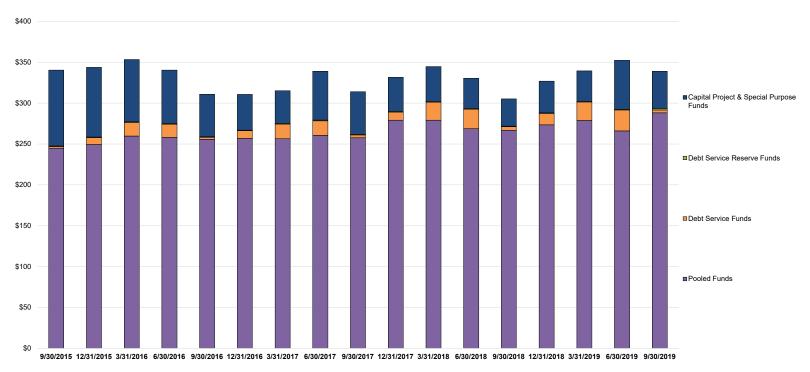

| -             | -     | 194,426      | (2,553,380)          |
| Certificates of Deposit | 44,170,104    | _     | 42,837,492    | _     | 1,326,980    | -                    |
| Commercial Paper        | _             | _     | -             | _     | _            | _                    |
| Municipal               | -             | -     | -             | -     | _            | _                    |
| US Agency               | _             | _     | 10,000,000    | _     | 281,250      | _                    |
| US Treasury             | _             | _     | -             | _     | 6,875        | _                    |
| Totals                  | \$ 44,170,104 | \$ -  | \$ 52,837,492 | \$ -  | \$ 1,969,406 | \$ (4,670,540)       |





#### Portfolio Balances By Fund (Millions)



# City of Round Rock Pooled Funds Performance



Holdings by Allocation and Portfolio (Fund)

September 30, 2019

| Issuer                        | Coupon<br>Rate | Credit Rating | Settlement<br>Date | Face Amount/<br>Shares | Book Value    | Market<br>Price | Market Value  | Maturity Date | Days to<br>Maturity | YTM @<br>Book |
|-------------------------------|----------------|---------------|--------------------|------------------------|---------------|-----------------|---------------|---------------|---------------------|---------------|
| Fund 000 - Pooled Investments |                |               | •                  |                        |               |                 |               |               |                     |               |
| NexBank                       |