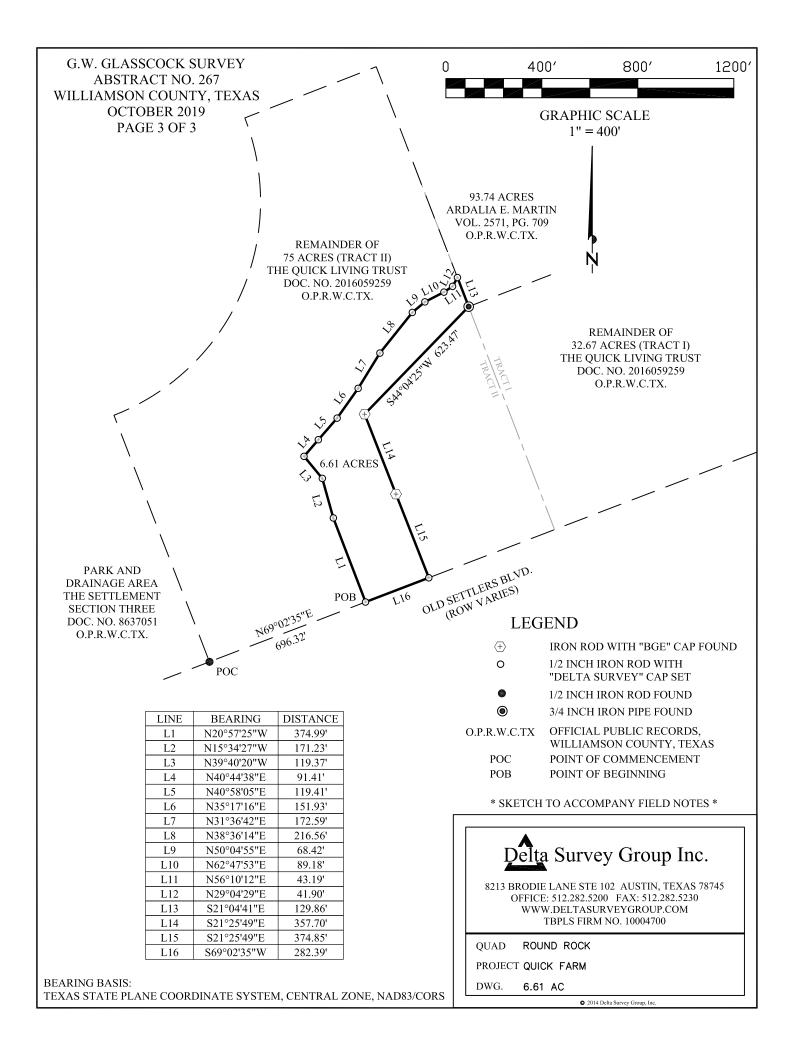

6.61 Acres G.W. Glasscock Survey Quick Farms

DESCRIPTION OF A 6.61 ACRE TRACT, PREPARED FOR ZONING PURPOSES ONLY BY DELTA SURVEY GROUP INC., IN OCTOBER 2019, LOCATED IN THE G. W. GLASSCOCK SURVEY, ABSTRACT NUMBER 267, WILLIAMSON COUNTY, TEXAS, AND BEING A PORTION OF THE REMAINDER OF A CALLED 75 ACRE TRACT (TRACT II), CONVEYED TO THE QUICK LIVING TRUST IN DOCUMENT NUMBER 2016059259, OFFICIAL PUBLIC RECORDS, WILLIAMSON COUNTY, TEXAS, SAID 6.61 ACRE TRACT, AS SHOWN ON THE ACCOMPANYING SKETCH, BEING MORE PARTICULARLY DESCRIBED BY METES AND BOUNDS AS FOLLOWS:

**COMMENCING** at a <sup>1</sup>/<sub>2</sub> inch iron rod found in the north right-of-way (ROW) line of Old Settlers Boulevard (ROW varies) for the southwest corner of the remainder of said Tract II, same being the southeast corner of Park and Drainage Area, The Settlement Section Three, a subdivision of record in Document Number 8637051, Official Public Records, Williamson County, Texas, for the **POINT OF COMMENCEMENT**;

**THENCE** with the north ROW line of Old Settlers Boulevard, same being the south line of the remainder of said Tract II, N69°02'35"E, a distance of 696.32 feet to a ½ inch iron rod with "Delta Survey" cap set for the **POINT OF BEGINNING**;

**THENCE** leaving Old Settlers Boulevard, and crossing the remainder of said Tract II, the following twelve (12) courses and distances:

- 1. N20°57'25"W, a distance of 374.99 feet to a <sup>1</sup>/<sub>2</sub> inch iron rod with "Delta Survey" cap set,
- 2. N15°34'27"W, a distance of 171.23 feet to a <sup>1</sup>/<sub>2</sub> inch iron rod with "Delta Survey" cap set,
- 3. N39°40'20"W, a distance of 119.37 feet to a <sup>1</sup>/<sub>2</sub> inch iron rod with "Delta Survey" cap set,
- 4. N40°44'38"E, a distance of 91.41 feet to a <sup>1</sup>/<sub>2</sub> inch iron rod with "Delta Survey" cap set,
- 5. N40°58'05"E, a distance of 119.41 feet to a ½ inch iron rod with "Delta Survey" cap set,
- 6. N35°17'16"E, a distance of 151.93 feet to a ½ inch iron rod with "Delta Survey" cap set,
- 7. N31°36'42"E, a distance of 172.59 feet to a ½ inch iron rod with "Delta Survey" cap set,
- 8. N38°36'14"E, a distance of 216.56 feet to a <sup>1</sup>/<sub>2</sub> inch iron rod with "Delta Survey" cap set,
- 9. N50°04'55"E, a distance of 68.42 feet to a <sup>1</sup>/<sub>2</sub> inch iron rod with "Delta Survey" cap set,
- 10. N62°47'53"E, a distance of 89.18 feet to a <sup>1</sup>/<sub>2</sub> inch iron rod with "Delta Survey" cap set,
- 11. N56°10'12"E, a distance of 43.19 feet to a <sup>1</sup>/<sub>2</sub> inch iron rod with "Delta Survey" cap set, and
- 12. N29°04'29"E, a distance of 41.90 feet to a ½ inch iron rod with "Delta Survey" cap set in the east line of the remainder of said Tract II, same being the west line of a called 93.74 acre tract described in Volume 2571, Page 709, Official Public Records, Williamson County, Texas;

**THENCE** with the east line of the remainder of said Tract II, same being the west line of said 93.74 acre tract, S21°04'41"E, a distance of 129.86 feet to a <sup>3</sup>/<sub>4</sub> inch iron pipe found for the northwest corner of the remainder of a called 32.67 acre tract, Tract I, conveyed to The Quick Living Trust, in said Document Number 2016059259, Official Public Records, Williamson County, Texas, same being the southwest corner of said 93.74 acre tract;

6.61 Acres G.W. Glasscock Survey Quick Farms

**THENCE** leaving said 93.74 acre tract and the remainder of said Tract I, and crossing the remainder of said Tract II, the following three (3) courses and distances:

- 1. S44°04'25"W, a distance of 623.47 feet to an iron rod with "BGE" cap found,
- 2. S21°25'49"E, a distance of 357.70 feet to an iron rod with "BGE" cap found, and
- 3. S21°25'49"E, a distance of 374.85 feet to a ½ inch iron rod with "Delta Survey" cap set in the north ROW line of Old Settlers Boulevard, same being the south line of the remainder of said Tract II;

**THENCE** with the north ROW line of Old Settlers Boulevard, same being the south line of the remainder of said Tract II, S69°02'35"W, a distance of 282.39 feet to the **POINT OF BEGINNING** and containing 6.61 acres of land, more or less.