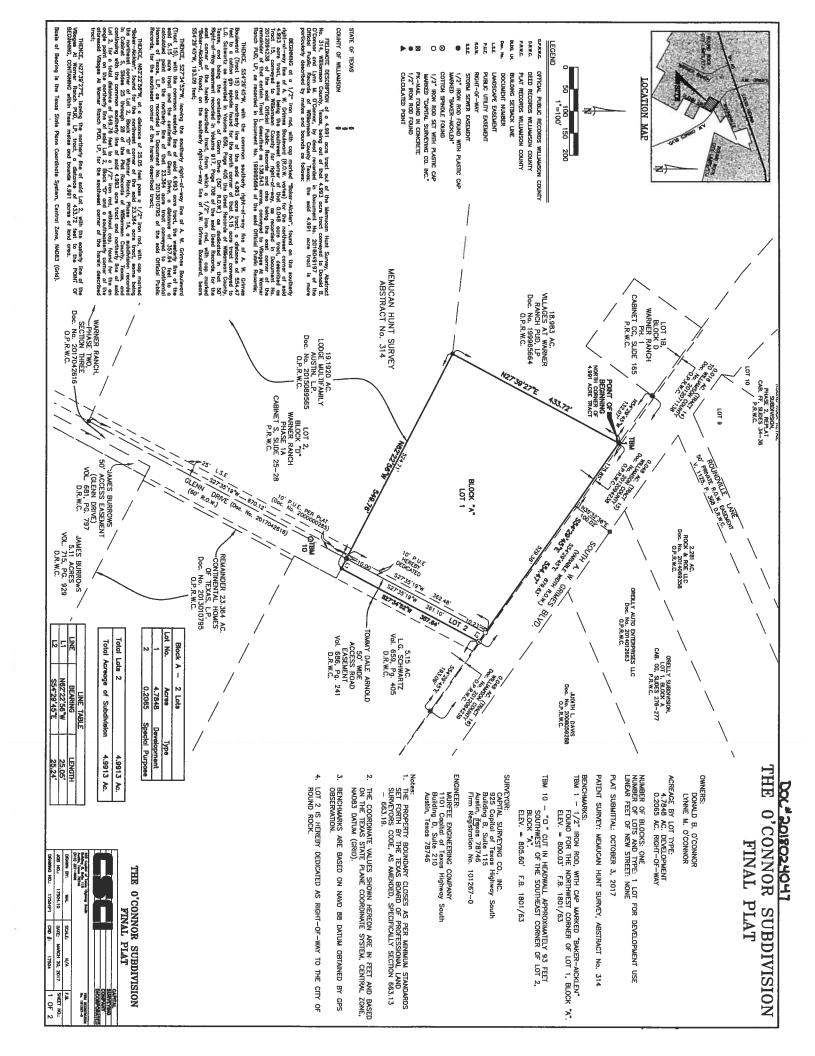

# THE 0'CONNOR FINAL PLAT SUBDIVISION

| NWO    |
|--------|
| RS     |
| SE     |
| R      |
| ICATIO |
| ız     |

COUNTY OF WILLIAMSON STATE OF TEXAS

KNOW ALL MEN BY THESE PRESENTS

WE DONALD B O'CONNOR AND LYNNE M O'CONNOR, OWNERS OF THAT CERTAIN 4.993 ACRE TRACT DESCRIBED IN A DEED RECORDED IN DOCUMENT ND. 2018049197 OF THE OFFICIAL PUBLIC RECORDS OF WILLMASON COUNTY, TEXAS, AND OO HEREBY THAT THERE ARE NO LIEN HOLDERS OF THE SAID 4.993 ACRE TRACT, AND DO HEREBY SUBDIVIDE 4.9913 ACRES OF SAID TRACT AS SHOWN HEREON, AND DO HEREBY CONSENT TO ALL PLAT NOTE REQUIREMENTS SHOWN HEREON, AND DO HEREBY DEDICATE TO THE COUNTY OF WILLMASON, THE STREETS, ALLEYS, RIGHT-OF-WAY, EASEMENTS AND PUBLIC PLACES SHOWN HEREON TOR SUCH PUBLIC PLACES SHOWN HEREON TOR SUCH PUBLIC PLACES SHOWN HEREON TOR SUCH PUBLIC PLACES SHOWN APPROPRIATE. THIS SUBDIVISION IS TO BE KNOW AS THE O'CONNOR SUBDIVISION.