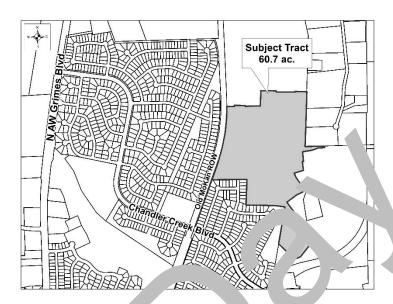

## Homestead at Old Settlers Park Ph. 1 FINAL PLAT FP1911-004

**CASE PLANNER: JUAN ENRIQUEZ** 

**REQUEST:** 

**ZONING AT TIME OF APPLICATION:** 

**DESCRIPTION:** 60.7 acres out of the Willis Ponah. ey, Abstract No. 173 and

the P.A. Holder Survey, 'No. 297.

CURRENT USE OF P DPERTY.

GENERAL PLAN LAN USE DESIC ATION:

ADJACENT LAND USE.

North Sout East West: