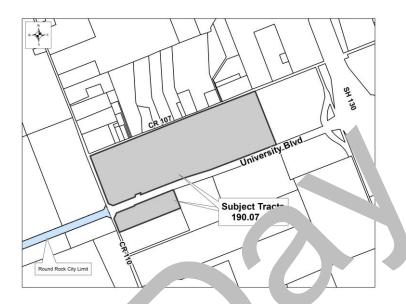

### ZONING AT TIME OF APPLICATION:

DESCRIPTION: 190.07 acres out of the Henry Milla vey, Abstract No. 452

### PROPOSED LAND USE:

| PROPOSED LOTS TY E:        | <u>NUMBER OF</u><br>LOTS | ACR AGE |
|----------------------------|--------------------------|---------|
| Residential - Single Unit: | 0                        |         |
| Residential - Multi Unit:  | 0                        | 0       |
| Office:                    | 0                        | 0       |
| Commercial:                | 0                        |         |
| Industrial:                | 0                        | 0       |
| Open/Common Space          |                          | 0       |
| ROW:                       | 0                        | 0       |
| Parkland:                  | 0                        | 0       |
| Other:                     | 0                        | 0       |
|                            |                          |         |
| TOTALS:                    | 577                      | 190.07  |
|                            |                          |         |