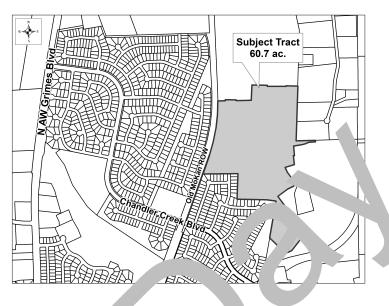

# ZONING AT TIME OF APPLICATION:

**DESCRIPTION:** 60.7 acres out of the Willis Dona. Sur , Abstract No. 173 and the P.A. Hubr Su. Aract No. 297.

### ADJACENT LAND US.

Nort⊁ Sc ı: E: : W :