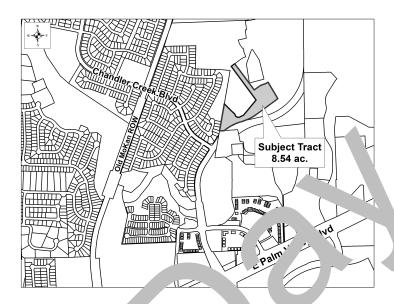

## Homestead at Old Settlers Park Ph. 2 FINAL PLAT FP2001-002

**CASE PLANNER:** JUAN ENRIQUEZ

**REQUEST:** 

**ZONING AT TIME OF APPLICATION:** 

**DESCRIPTION:** 8.54 acres out of the P.A. Holder ve Abstract No. 297

## PROPOSED LAND USE:

| PROPOSED LOTS BY T         | NUMBF OF LC | REAGE |
|----------------------------|-------------|-------|
|                            |             | 4     |
| Residential - Single Unit: | C           | 0     |
| Residential - Multi Unit:  |             | 0     |
| Office:                    | C           | 0     |
| Commercial:                | 0           | 0     |
| Industrial:                | 0           | 0     |
| Open/Common Space:         |             | 0     |
| ROW:                       | 0           | 0     |
| Parkland:                  | 0           | 0     |
| Other:                     | 0           | 0     |
| TOTALS:                    | 5           | 8.54  |