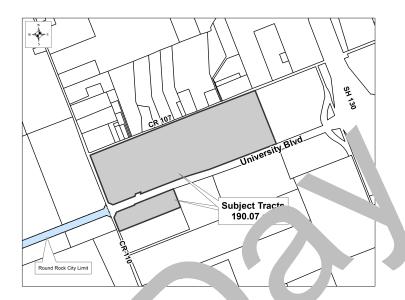

## **ZONING AT TIME OF APPLICATION:**

DESCRIPTION: 190.07 acres out of the Henry Mr. 15 ey, Abstract No. 452