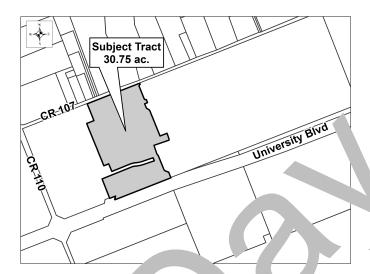

## University Heights Phase 1 FINAL PLAT FP2005-004

**CASE PLANNER:** JUAN ENRIQUEZ

**REQUEST:** 

**ZONING AT TIME OF APPLICATION:** 

**DESCRIPTION:** 30.75 acres out of the Millard H. vev lostract No. 452