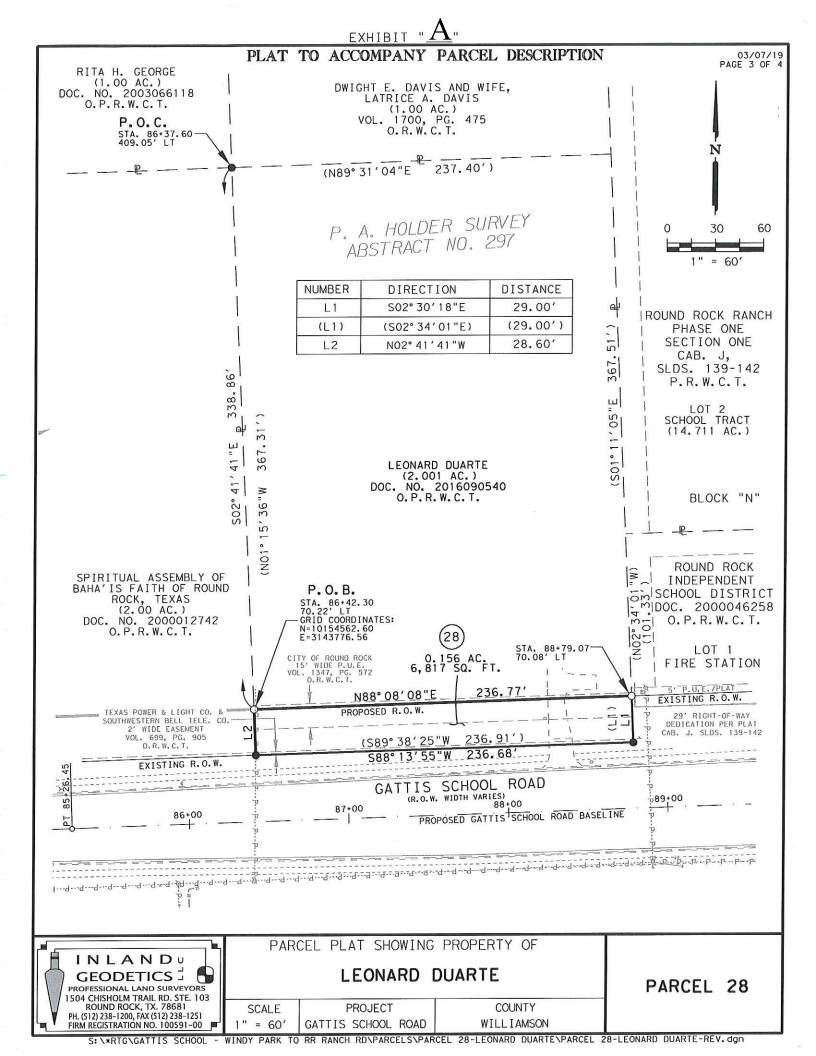

## **PROPERTY DESCRIPTION FOR PARCEL 28**

DESCRIPTION OF A 0.156 ACRE (6,817 SQUARE FOOT) TRACT OF LAND SITUATED IN THE P.A. HOLDER SURVEY, ABSTRACT NO. 297, IN WILLIAMSON COUNTY, TEXAS, BEING A PORTION OF THAT CALLED 2.001 ACRE TRACT OF LAND DESCRIBED IN SPECIAL WARRANTY DEED TO LEONARD DUARTE RECORDED IN DOCUMENT NO. 2016090540 OF THE OFFICIAL PUBLIC RECORDS OF WILLIAMSON COUNTY, TEXAS, SAID 0.156 ACRE (6,817 SQUARE FOOT) TRACT OF LAND BEING MORE PARTICULARLY DESCRIBED BY METES AND BOUNDS AS FOLLOWS:

**COMMENCING** at a 1/2" iron rod found, 409.05 feet left of proposed Gattis School Road Baseline Station 86+37.60, being the northwesterly corner of said 2.001 acre tract, same being the northeasterly corner of that called 2.00 acre tract of land described in Warranty Deed with Vendor's Lien to Spiritual Assembly of Baha'is Faith of Round Rock, Texas recorded in Document No. 2000012742 of the Official Public Records of Williamson County, Texas;

**THENCE**, with the common boundary line of said 2.001 acre tract and said 2.00 acre tract, S 02°41'41" E, for a distance of 338.86 feet to an iron rod with aluminum cap stamped "ROW 4933" set (Grid Coordinates determined as N=10154562.60, E=3143776.56 TxSPC Zone 4203), 70.22 feet left of proposed Gattis School Road Baseline Station 86+42.30, in the proposed northerly Right-of-Way (ROW) line of Gattis School Road (ROW width varies), for the northwesterly corner and **POINT OF BEGINNING** of the herein described tract;

- 1) THENCE, departing said 2.00 acre tract, with said proposed northerly ROW line, through the interior of said 2.001 acre tract, N 88°08'08'' E, for a distance of 236.77 feet to an iron rod with aluminum cap stamped "ROW 4933" set 70.08 feet left of proposed Gattis School Road Baseline Station 88+79.07, in the existing northerly ROW line of Gattis School Road (ROW width varies), same being in the easterly boundary line of said 2.001 acre tract, also being the southwesterly corner of Lot 1, Block "N" Round Rock Ranch, Phase One, Section One, a subdivision of record in Cabinet J, Slide 139-142 of the Plat Records of Williamson County, Texas, for the northeasterly corner of the herein described tract;
- 2) THENCE, departing said Lot 1, with the said existing northerly ROW line of Gattis school Road, same being said easterly boundary line of the 2.001 acre tract, S 02°30'18" E, for a distance of 29.00 feet to a 1/2" iron rod found, being the southeasterly corner of said 2.001 acre tract, same being an ell corner in said existing northerly ROW line, for the southeasterly corner of the herein described tract;
- 3) THENCE, with said existing northerly ROW line, same being the southerly boundary line of said 2.001 acre tract, S 88°13'55" W, for a distance of 236.68 feet to a 1/2" iron rod found, being the southwesterly corner of said 2.001 acre tract, same being the southeasterly corner of said 2.00 acre tract, for the southwesterly corner of the herein described tract;

FPHEN TRUESDA

4) THENCE, departing said existing northerly ROW line, with the common boundary line of said 2.00 acre tract and said 2.001 acre tract, N 02°41'41" W, for a distance of 28.60 feet to the POINT OF BEGINNING, containing 0.156 acre (6,817 square feet) of land, more or less;