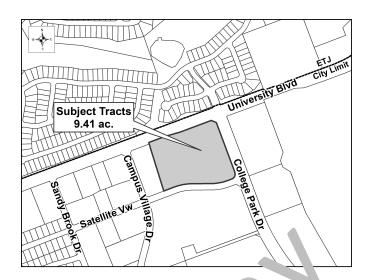

## Avery Centre College Park North Phase 2 PRELIM PLAT PP2009-001

**CASE PLANNER:** Lee Heckman

**REQUEST:** 

**ZONING AT TIME OF APPLICATION:** 

**DESCRIPTION:** 0 acres out of the Abel L. Eaves Su. 3y, A. stract No. 215.