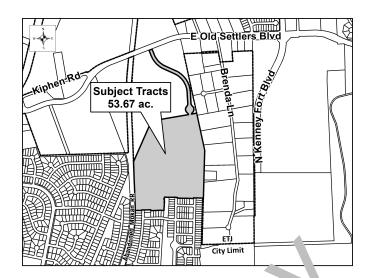

## Homestead at Old Settlers Park Ph. 3, 5, 6, & 10 FINAL PLAT FP2009-003

**CASE PLANNER: JUAN ENRIQUEZ** 

**REQUEST:** 

**ZONING AT TIME OF APPLICATION:** 

**DESCRIPTION:** 53.67 acres out of the Willis Dona. Survey Abstract No. 1.