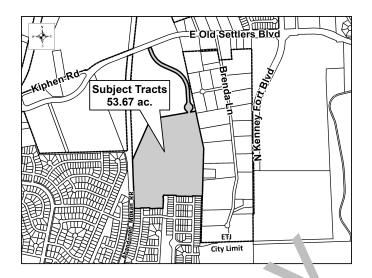

## Homestead at Old Settlers Park Ph. 3, 5, 6, & 10 FINAL PLAT FP2009-003

**CASE PLANNER: JUAN ENRIQUEZ** 

**REQUEST:** 

**ZONING AT TIME OF APPLICATION:** 

**DESCRIPTION:** 53.67 acres out of the Willis Dona. Survey Abstract No. 1.