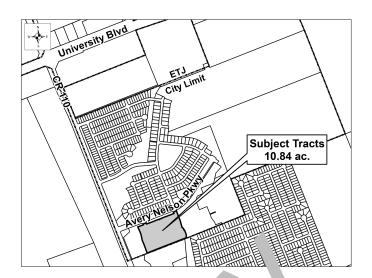

## Salerno Ph. 6 FINAL PLAT FP2106-004

**CASE PLANNER: CAITLYN REEVES** 

**REQUEST:** 

**ZONING AT TIME OF APPLICATION:** 

DESCRIPTION: 10.835 acres out of the H. Mille, "Sur 1997 stract No. 452

**CURRENT USE OF PROPERTY.** 