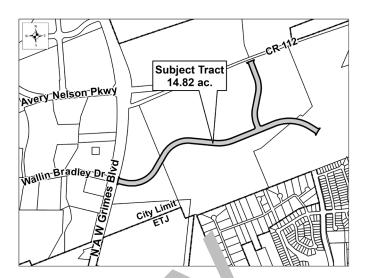

## Avery Centre East Ph. 1 Sec. 1 FINAL PLAT FP2104-002

**CASE PLANNER: CAITLYN REEVES** 

REQUEST: Final Plat one right of way lot and contract age lot.

**ZONING AT TIME OF APPLICATION: PUD N** 84

**DESCRIPTION:** 14.82 acres out of the mas Toly Surley, Abstract No. 625 and in the Willis Dollaho, Jr.

## **ADJACENT LAND USE:**

North: PUP No. Vacar South: P No. Vac n East: Pl No. 84 - cant West: Pl No. 84 - V ant

## PROPC LAN. USE: Right of way

| P OPOS DIOTS. TE                     | NUME RO' LOT | ACREAGE |
|--------------------------------------|--------------|---------|
| Residencal - Sin Unit:               | XX           | 0       |
| Residential - Mul <sup>r</sup> Jnit: | 0            | 0       |
| Office:                              | 0            | 0       |
| Commercial:                          | 0            | 0       |
| Industrial:                          | 0            | 0       |
| Open/Common Space:                   | 0            | 0       |
| ROW:                                 | 1            | 14.82   |
| Parkland:                            | 0            | 0       |
| Other:                               | 0            | 0       |
|                                      |              |         |

## TOTALS: 1 14.82

| Owner.                          |  |
|---------------------------------|--|
| Avery Ranch Company, LTD, et al |  |
| John S. Avery, Sr.              |  |
| 400 E Main St                   |  |
| Round Rock, TX 78664            |  |