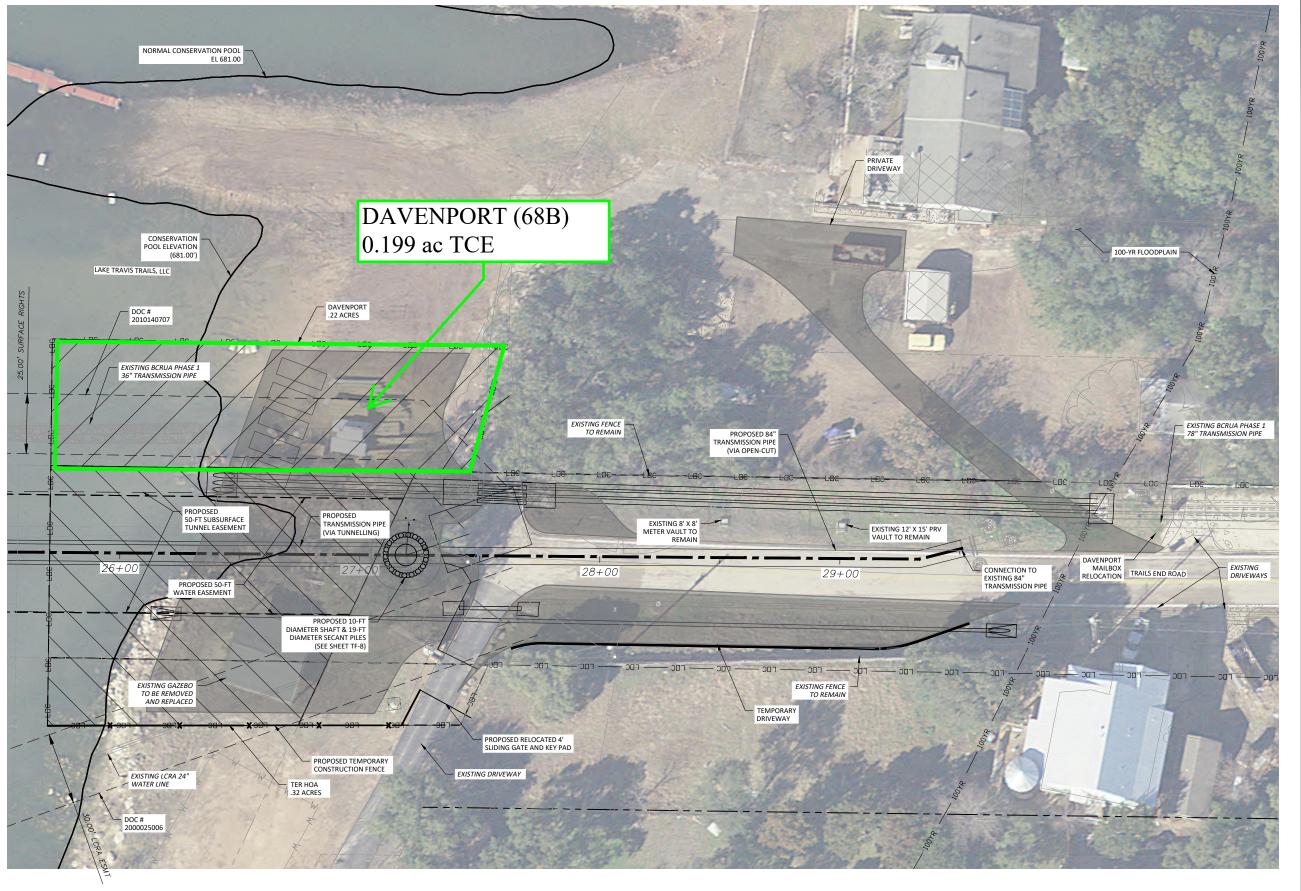

## **LEGEND**

|                                           | PIPE                                  |
|-------------------------------------------|---------------------------------------|
|                                           | PIPE-IN-TUNNEL                        |
|                                           | BOUNDARY LINE                         |
|                                           | TEMP. CONSTRUCTION EASEMENT           |
| 100YR                                     | 100 YEAR FLOOD ZONE                   |
|                                           | EX. EDGE OF PAVEMENT                  |
| _ · _                                     | EX. ROW                               |
|                                           | EX. EASEMENT                          |
|                                           | CONSTRUCTION GATE                     |
| x                                         | EX. FENCE                             |
| x                                         | PR. FENCE                             |
| 00                                        | EX. CHAIN LINK FENCE                  |
| W                                         | EX. WATER LINE                        |
| OHE                                       | EX. OVERHEAD ELECTRIC                 |
| SD                                        | EX. STORM DRAIN                       |
| ——— G ———                                 | EX. GAS LINE                          |
| 123                                       | EX. CONTOUR LINE                      |
| (S. S. S | NORMAL CONSERVATION<br>POOL EL 681.00 |
|                                           | EX. CONCRETE                          |
| 0 0 0                                     | EX. GRAVEL                            |
|                                           | EX. BUILDING                          |
|                                           | PR. TEMPORARY DRIVEWAY                |
|                                           | PR. PRIVATE TEMPORARY DRIVEWA         |
| <b>3</b>                                  | EX. TREE                              |

## **GENERAL NOTES**

CONSTRUCTION FENCING, GATES, AND PHASING SHOWN ON TRAFFIC CONTROL PLANS.

|      |             |      | BAR LENGTH ON ORIGINAL EQUALS ONE<br>INCH. ADJUST SCALE ACCORDINGLY. |         |  |
|------|-------------|------|----------------------------------------------------------------------|---------|--|
|      |             |      | PM                                                                   | JWB     |  |
|      |             |      | DESIGNED                                                             | GTB     |  |
|      |             |      | DRAFTED                                                              | MD      |  |
|      |             |      | CHECKED                                                              | TMO     |  |
| REV. | DESCRIPTION | DATE | PROJECT NO.                                                          | 3-00670 |  |

PRELIMINARY FOR REVIEW ONLY

TRAILS END ROAD SITE PLAN

DRAWING NO.

CF-1

DWG. NAME00619ESMT-PARCEL 068 TCMAP CHK'D 10-01-2020