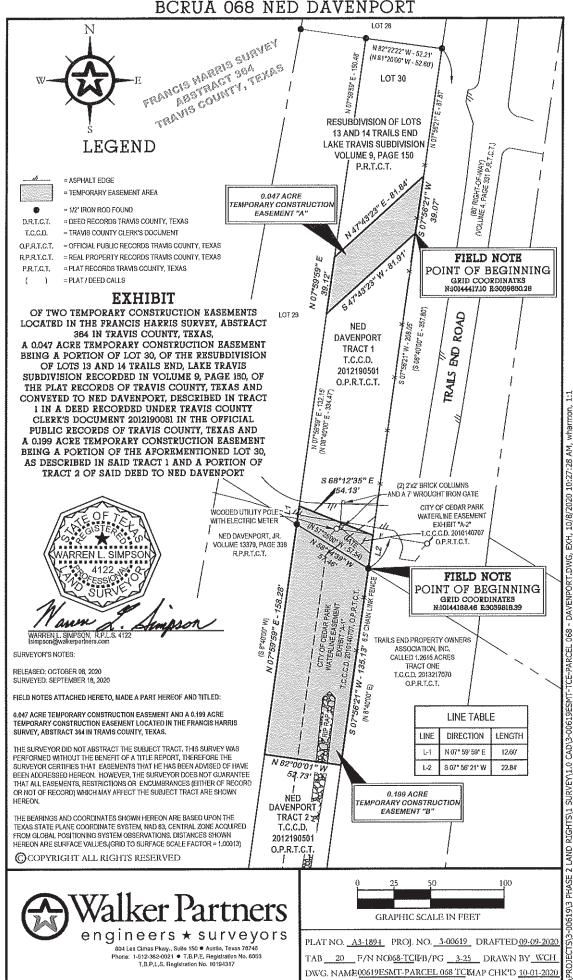

Walker Partners
engineers \* surveyors
FREESE
NICHOLS

THIS DOCUMENT IS
RELEASED FOR THE PURPOSE
OF INTERIM REVIEW UNDER
THE AUTHORITY OF
PROFESSIONAL ENGINEER
JASON W. BYBEL, P.E.
#97335
ON THE DATE SHOWN ON THE
DATE STAMP. IT IS NOT TO BE
USED FOR CONSTRUCTION,
BIDDING, OR PERMIT PURPOSES

PRELIMINARY FOR REVIEW ONLY

TRAILS END ROAD SITE PLAN

DRAWING NO.

CF-1

DWG. NAME00619ESMT-PARCEL 068 TCMAP CHK'D 10-01-2020