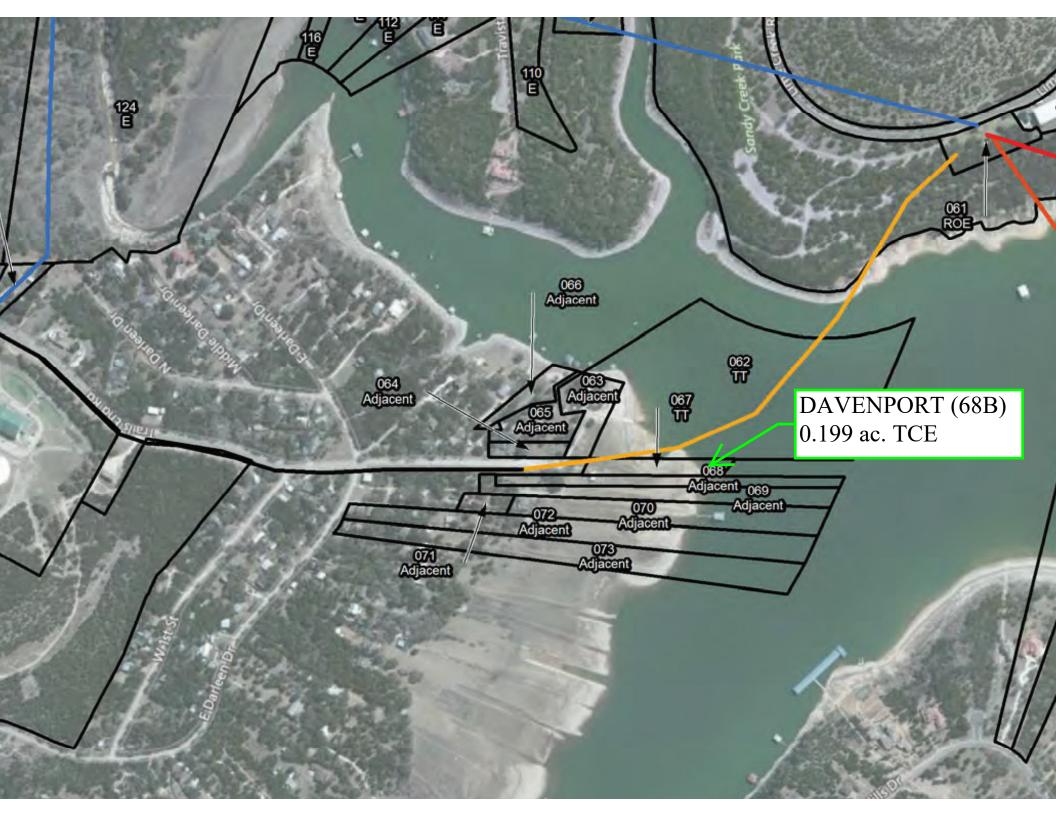

PRELIMINARY FOR REVIEW ONLY

TRAILS END ROAD SITE PLAN

DRAWING NO.

CF-1

DWG. NAME00619ESMT-PARCEL 068 TCMAP CHK'D 10-01-2020