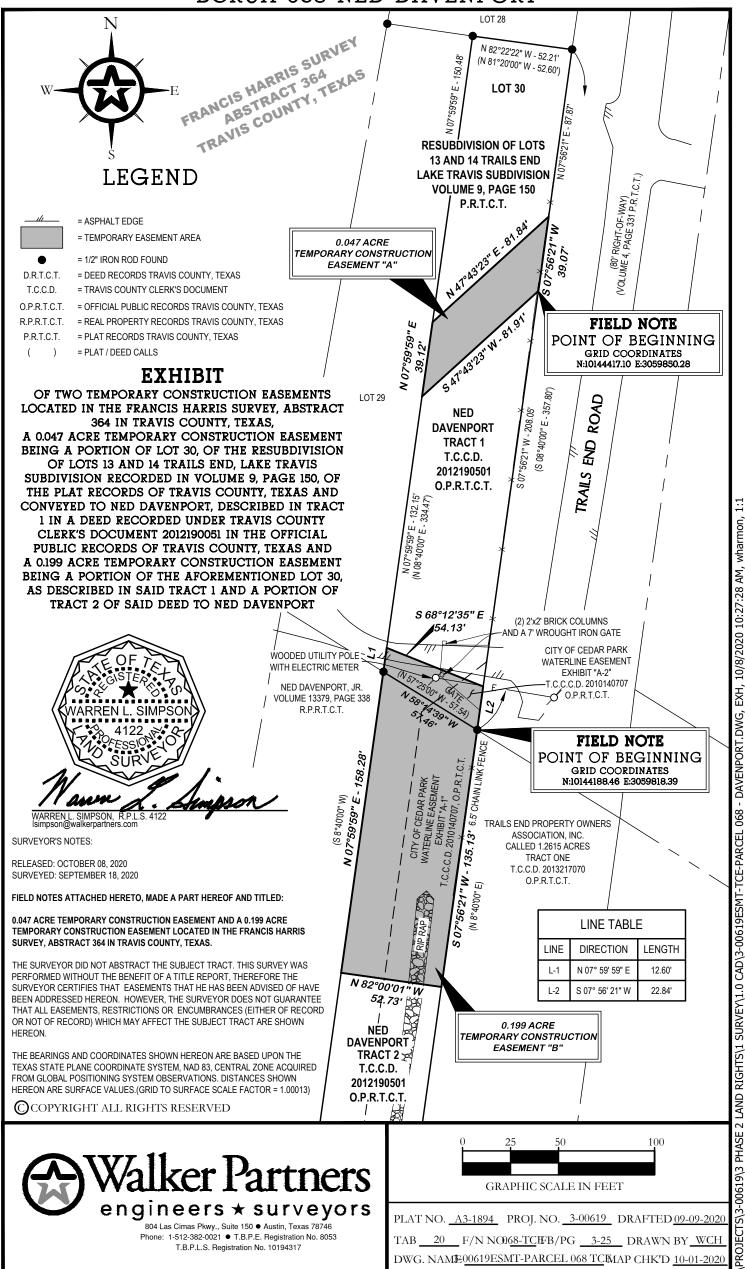

## 0.199 ACRE TEMPORARY CONSTRUCTION EASEMENT "B" LOCATED IN THE FRANCIS HARRIS SURVEY, ABSTRACT 364, IN TRAVIS COUNTY, TEXAS

FIELD NOTES FOR A 0.199 ACRE STRIP OF LAND LOCATED IN THE FRANCIS HARRIS SURVEY, ABSTRACT 364, IN TRAVIS COUNTY, TEXAS, BEING A PORTION OF THAT CERTAIN TRACT OF LAND DESCRIBED IN TRACT 2 IN A DEED TO NED DAVENPORT, RECORDED UNDER TRAVIS COUNTY CLERK'S DOCUMENT (T.C.C.D.) 2012190501 OF THE OFFICIAL PUBLIC RECORDS OF TRAVIS COUNTY, TEXAS (O.P.R.T.C.T.) AND A PORTION OF LOT 30, OF THE RE-SUBDIVISION OF LOTS 13 AND 14, TRAILS END LAKE TRAVIS SUBDIVISION, RECORDED IN VOLUME 9, PAGE 150, OF THE PLAT RECORDS OF TRAVIS COUNTY, TEXAS (P.R.T.C.T.), AS DESCRIBED IN TRACT 1 IN SAID DEED TO NED DAVENPORT, RECORDED UNDER TRAVIS COUNTY CLERK'S DOCUMENT (T.C.C.D.) 2012190501 OF THE OFFICIAL PUBLIC RECORDS OF TRAVIS COUNTY, TEXAS. SAID 0.199 ACRE EASEMENT BEING MORE PARTICULARLY SHOWN ON THE ATTACHED EXHIBIT DRAWING, MADE A PART HEREOF AND FURTHER DESCRIBED BY METES AND BOUNDS AS FOLLOWS:

**BEGINNING** A 1/2" IRON ROD FOUND MARKING THE SOUTHEAST CORNER OF LOT 30, OF SAID RE-SUBDIVISION OF LOTS 13 AND 14, TRAILS END LAKE TRAVIS SUBDIVISION, BEING THE SOUTHWEST CORNER OF TRAILS END ROAD (CALLED 80' WIDE R.O.W.) AND BEING THE NORTHWEST CORNER OF A CALLED 1.2615 ACRE TRACT DESCRIBED IN TRACT ONE IN A DEED TO THE TRAILS END PROPERTY OWNERS ASSOCIATION, INC., RECORDED UNDER T.C.C.D. 2013217070 OF SAID O.P.R.T.C.T., FROM WHICH A 1/2" IRON ROD FOUND MARKING THE NORTHEAST CORNER OF SAID LOT 30 BEARS N 07°56'21" E – 357.83';

**THENCE S 07°56'21" W – 135.13'** WITH THE COMMON LINE BETWEEN SAID TRACT 2 DESCRIBED UNDER T.C.C.D. 2012190501 AND SAID 1.2615 ACRE TRACT, TO A POINT AT THE SOUTHEAST CORNER OF THE HEREIN DESCRIBED EASEMENT:

**THENCE N 82°00'01" W – 52.73'** THROUGH THE INTERIOR OF SAID TRACT 2, TO A POINT AT THE SOUTHWEST CORNER OF THE HEREIN DESCRIBED EASEMENT, IN THE COMMON LINE BETWEEN SAID TRACT 2 AND THAT CERTAIN TRACT OF LAND CONVEYED TO NED DAVENPORT, JR., BY DEED RECORDED IN VOLUME 13379, PAGE 338 OF THE REAL PROPERTY RECORDS OF TRAVIS COUNTY, TEXAS;

**THENCE N 07°59'59" E – 158.28'** WITH THE COMMON LINE BETWEEN SAID TRACT 2 AND SAID NED DAVENPORT, JR. TRACT TO 1/2" IRON ROD FOUND MARKING THE NORTHEAST CORNER OF SAID NED DAVENPORT, JR. TRACT AND THE COMMON SOUTHERLY CORNER OF LOTS 29 AND 30, OF SAID RE-SUBDIVISION OF LOTS 13 AND 14, TRAILS END LAKE TRAVIS SUBDIVISION, RECORDED IN VOLUME 9, PAGE 150, OF THE PLAT RECORDS OF TRAVIS COUNTY, TEXAS;

**THENCE N 07°59'59" E – 12.60'** WITH THE COMMON LINE BETWEEN SAID LOTS 29 AND 30, AS DESCRIBED IN TRACT 1, IN SAID DEED TO NED DAVENPORT RECORDED UNDER T.C.C.D. 2012190501 OF SAID O.P.R.T.C.T. TO THE NORTHWEST CORNER OF THE HEREIN DESCRIBED EASEMENT, FROM WHICH A 1/2" IRON ROD FOUND MARKING THE COMMON NORTHERLY CORNER OF SAID LOTS 29 AND 30 BEARS N 07°59'59" E – 321.75';

THENCE S 68°12'35" E – 54.13' THROUGH THE INTERIOR OF SAID LOT 30 TO A POINT AT THE NORTHEAST CORNER OF THE HEREIN DESCRIBED EASEMENT, IN THE EAST LINE OF SAID LOT 30 AND WEST RIGHT OF WAY LINE OF TRAILS END ROAD, FROM WHICH A 1/2" IRON ROD FOUND MARKING THE NORTHEAST CORNER OF SAID LOT 30 BEARS N 07°56'21" E – 334.99':

www.WalkerPartners.com

THENCE S 07°56'21" W – 22.84', WITH THE EAST LINE OF SAID LOT 30 AND THE WEST RIGHT OF WAY LINE OF TRAILS END ROAD, RETURNING TO THE POINT OF BEGINNING AND CONTAINING 0.199 ACRE OF LAND. SURVEYED BY WARREN L. SIMPSON, REGISTERED PROFESSIONAL LAND SURVEYOR, NO. 4122 ON SEPTEMBER 18, 2020. BEARINGS CITED WITHIN THIS DESCRIPTION ARE BASED ON TEXAS STATE PLANE COORDINATE SYSTEM, NAD 83, TEXAS CENTRAL ZONE ACQUIRED FROM GLOBAL POSITIONING SYSTEM OBSERVATIONS. THE DISTANCES SHOWN HEREIN ARE SURFACE VALUES.