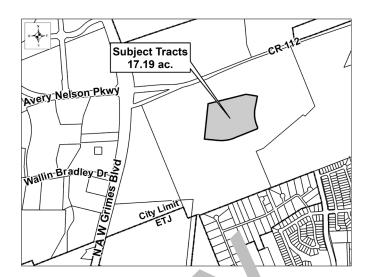

# Avery Centre East Ph. 1 Sec. 2 FINAL PLAT FP2104-003

**CASE PLANNER: CAITLYN REEVES** 

**REQUEST:** 

**ZONING AT TIME OF APPLICATION:** 

**DESCRIPTION:** 17.19 acres out of no. in Dona o, Jr. Survey, Abstract No. 173