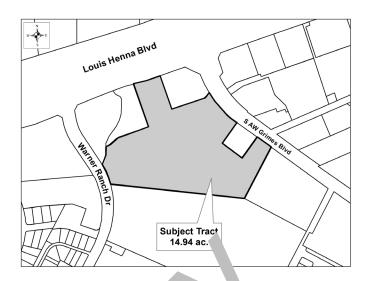

## Warner Ranch Subdivision Replat of Lot 4-B, Ph. 1, Blk D FINAL PLAT FP2108-001

**CASE PLANNER:** Matthew Johnson

**REQUEST:** 

**ZONING AT TIME OF APPLICATION:** 

**DESCRIPTION:** 14.94 acres or Memur in Hur Survey, Abstract 314

## **ADJACENT LAND USE:**

North: South: East: Wes

## PROPOSEL AND USL

| NSEL NTS BY PE:          | NUMP ROF TS | <u>ACREAGE</u> |
|--------------------------|-------------|----------------|
| Residential Sing:        | 0           | 0              |
| Resicential - ulti Unit: | KK          | 0              |
| Office:                  | 0           | 0              |
| Comnieai:                | 0           | 0              |
| Industrial:              |             | 0              |
| Open/Common Space·       | 0           | 0              |
| ROW:                     | 0           | 0              |
| Parkland:                | 0           | 0              |
| Other:                   | 0           | 0              |
| TOTALS:                  | 2           | 14.94          |