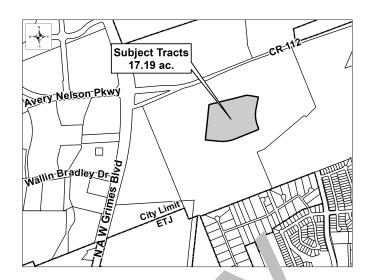

## Avery Centre East Ph. 1 Sec. 2 FINAL PLAT FP2104-003

**CASE PLANNER: CAITLYN REEVES** 

**REQUEST:** 

ZONING AT TIME OF APPLICATION: No. 847

**DESCRIPTION:** 17.19 acres out of \* Willis D. ho, evey, Abstract No. 173

## PROPOS' JLA 'D US Townh use residential

| PROI SED! TYTI                 | NUMB 2C LOT. | <u>ACREAGE</u> |
|--------------------------------|--------------|----------------|
| Residential - Single Unt:      | 0            | 0              |
| Residential - !                | 0            | 0              |
| Office:                        | 0            | 0              |
| Commercial:                    | U            | 0              |
| Industrial: Open/Common Space: | 0            | 0              |
|                                | 0            | 0              |
| ROW:                           | 0            | 0              |
| Parkland:                      | 0            | 0              |
| Other:                         | 0            | 0              |
| TOTALS:                        | 155          | 17.19          |