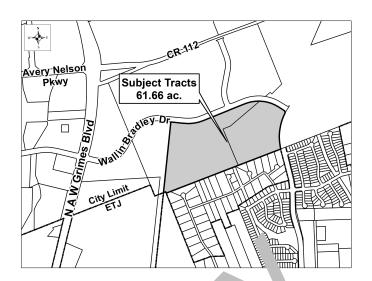

## Avery Centre East Ph. 1 Sec. 3 FINAL PLAT FP2109-002

**CASE PLANNER: CAITLYN REEVES** 

**REQUEST:** 

**ZONING AT TIME OF APPLICATION:** 

**DESCRIPTION:** 61.66 acres out of \* Willis Donho, Solvey, Abstract No. 173