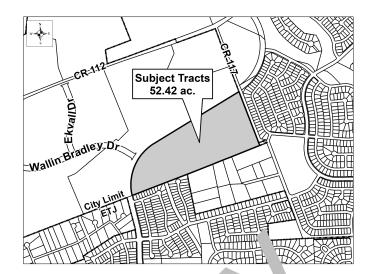

## **ZONING AT TIME OF APPLICATION:**

**DESCRIPTION:** 52.42 acres out of *+*' , Willis D. ho, <u>¢</u> vey, Abstract No. 173